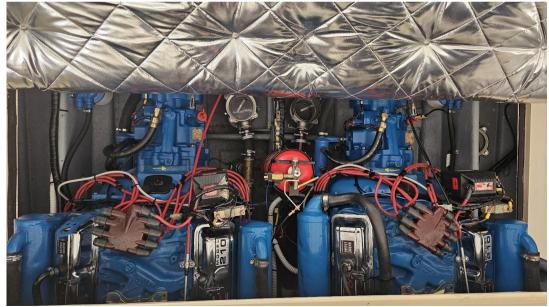

Thermo Electron V8

LENGTH

7.52

DRAFT

0.70

**CABINS** 

L

**HORSE POWER** 

2 X 210 CV

**General** 

TYPE BRAND MODEL

Motorboat riva 25 sport fisherman

**Dimensions/Performance** 

WEIGHT (T) FUEL CAPACITY (L)

2.79 400

**Building / facilities** 

HULL MATERIAL AMOUNT OF CABINS BERTHS

Vetroresina 1 4

**Engine room** 

ENGINE NUMBER OF ENGINES HORSE POWER (CV) PROPULSION

Thermo Electron V8 2 x 210 3 pale

Electricity / air conditioning

ENGINE BATTERY

BATTERY