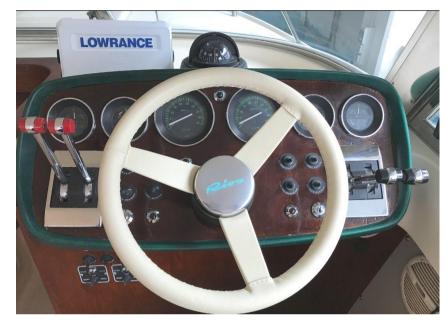

External dinette convertible into a bed - cabin with two V-shaped beds - toilet.

**Electronic:** 

Original restored Riva VDO instrumentation - Lowrance 8" GPS/Plotter - VHF iCom.

Equipment:

Kitchen unit in dinette with fridge, sink and two gas burners - original radio with speakers - Fusion bluetooth audio system - stern awning full closure - engine compartment smoke detection system - manual/automatic engine compartment fire extinguishing system.

CHARGER

**Navigation equipment** 

VHF NAVIGATION COMPASS ANCHOR