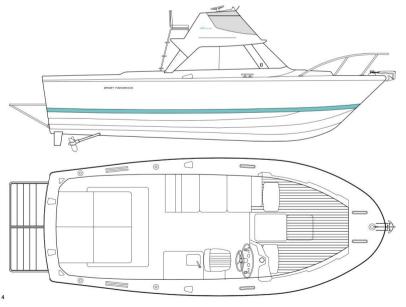

## Description

Boat completely restored by Norberto Ferretti, like new, zero hours of motion.

Complete list of processes on request, extensive photographic material of the refit available.

Interior description:

External dinette convertible into a bed - cabin with two V-shaped beds - toilet.

**Electronic:** 

Original restored Riva VDO instrumentation - Lowrance 8" GPS/Plotter - VHF iCom.

Equipment:

Kitchen unit in dinette with fridge, sink and two gas burners - original radio with speakers - Fusion bluetooth audio system - stern awning full closure - engine compartment smoke detection system - manual/automatic engine compartment fire extinguishing system.

(plus 5% agency fees)

Navigation equipment:

Plotter with GPS antenna.

Staging and technical:

Fume/Gas Detector, Engine Alarm, Water pressure pump, Draining System, Deck Shower, Twin Steering, Hydraulic Flaps, Platform, Shorepower connector, Electric Windlass, swimming ladder, cocknit table. Horn

HULL MATERIAL AMOUNT OF CABINS BERTHS

Vetroresina 1 4

**Engine room** 

ENGINE NUMBER OF ENGINES HORSE POWER (CV) PROPULSION

Thermo Electron V8 2 x 210 3 pale

Electricity / air conditioning

ENGINE BATTERY

BATTERY