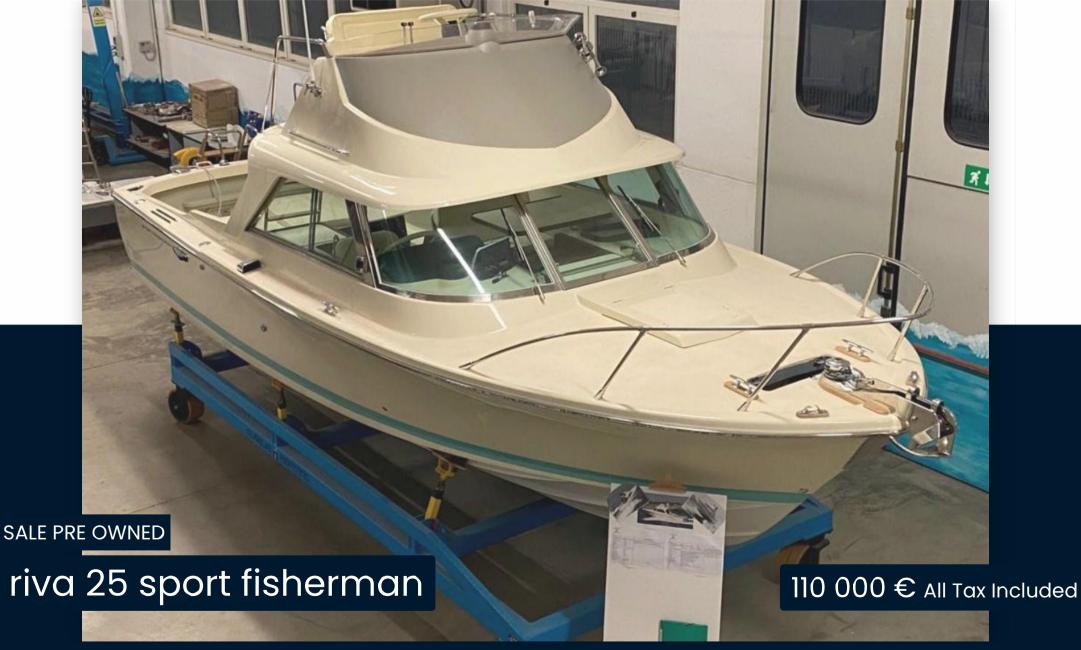

## Description

Boat completely restored by Norberto Ferretti, like new, zero hours of motion.

Complete list of processes on request, extensive photographic material of the refit available.

Interior description:

2 X 210 CV

**General** 

TYPE BRAND MODEL

Motorboat riva 25 sport fisherman

**Dimensions/Performance** 

WEIGHT (T) FUEL CAPACITY (L)

2.79 400

**Building / facilities** 