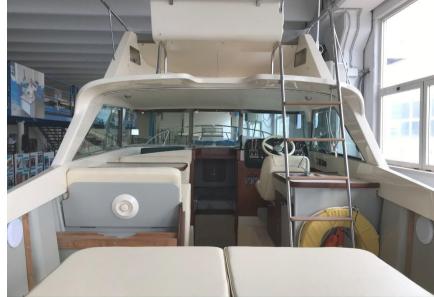

## Description

Boat completely restored by Norberto Ferretti, like new, zero hours of motion.

Complete list of processes on request, extensive photographic material of the refit available.

Interior description:

External dinette convertible into a bed - cabin with two V-shaped beds - toilet.

**Electronic:** 

Original restored Riva VDO instrumentation - Lowrance 8" GPS/Plotter - VHF iCom.

Equipment:

Kitchen unit in dinette with fridge, sink and two gas burners - original radio with speakers - Fusion bluetooth audio system - stern awning full closure - engine compartment smoke detection system - manual/automatic engine compartment fire extinguishing system.