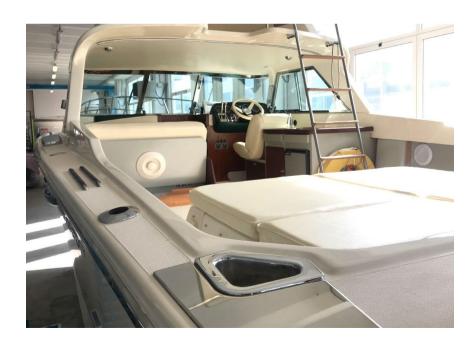

External dinette convertible into a bed - cabin with two V-shaped beds - toilet.

**Electronic:** 

Original restored Riva VDO instrumentation - Lowrance 8" GPS/Plotter - VHF iCom.

Equipment:

Kitchen unit in dinette with fridge, sink and two gas burners - original radio with speakers - Fusion bluetooth audio system - stern awning full closure - engine compartment smoke detection system - manual/automatic engine compartment fire extinguishing system.