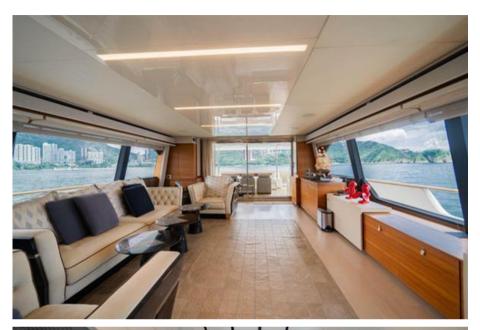

# Description

The Custom Line Navetta 28 is a compact, yes spacious luxury tri-deck motor yacht, designed by Zuccon International Project with Ferretti Engineering developing the naval architecture.

Built in 2016, this Navetta 28, with super low hours on engines and maintainted in a mint conditions is optimised to accommodate 10 guests in 5 cabins.

This vessel is fitted with all the options, a tropical air conditioning and fins stabilizers for maximum comfort.