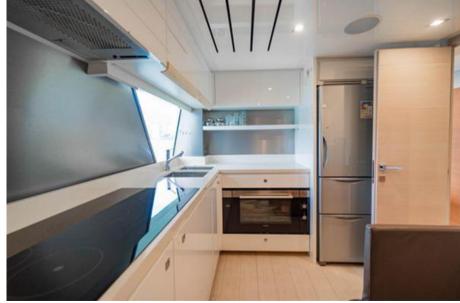

# Description

The Custom Line Navetta 28 is a compact, yes spacious luxury tri-deck motor yacht, designed by Zuccon International Project with Ferretti Engineering developing the naval architecture.

Built in 2016, this Navetta 28, with super low hours on engines and maintainted in a mint conditions is optimised to accommodate 10 guests in 5 cabins.

This vessel is fitted with all the options, a tropical air conditioning and fins stabilizers for maximum comfort.