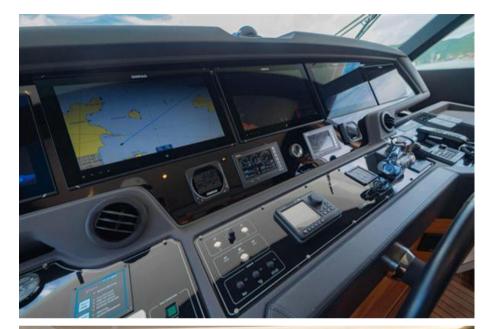

This vessel is fitted with all the options, a tropical air conditioning and fins stabilizers for maximum comfort.