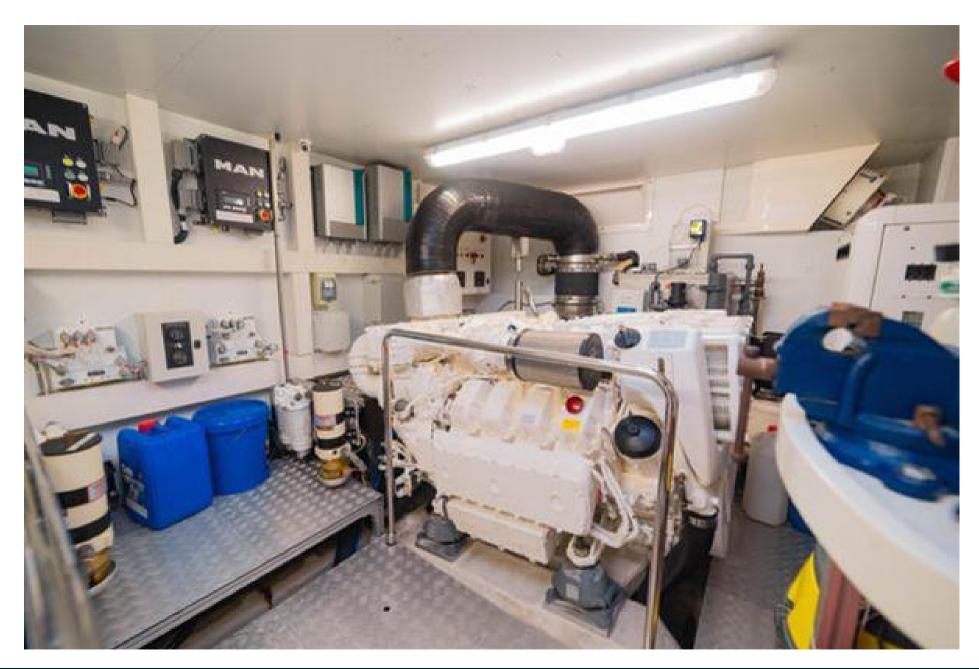

#### **Engine room**

ENGINE NUMBER OF ENGINES (CV) ENGINE HOURS FUEL

MAN V8 - 1200HP / 882 KWat 0 500 Diesel

2300rpm in Shaft line

| -                     |
|-----------------------|
| LENGTH                |
| 28.31                 |
| DRAFT                 |
| 2.21                  |
| GUESTS CRUISING       |
| 20                    |
| ENGINE MANUFACTURER   |
| MAN V8 - 1200HP / 882 |
| KWat 2300rpm In       |