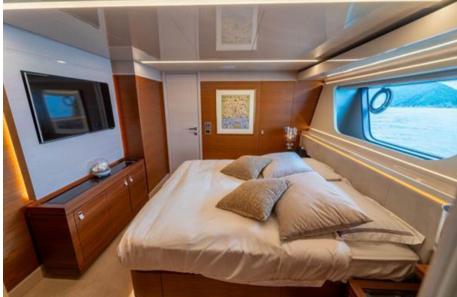

The Master cabin is located on the main deck and 3 VIP cabins and a twin cabin on the lower deck. All the cabins are equipped with a personal bathroom.

There is also 3 crew cabins for 5 crew members on the lower deck with a separate access.