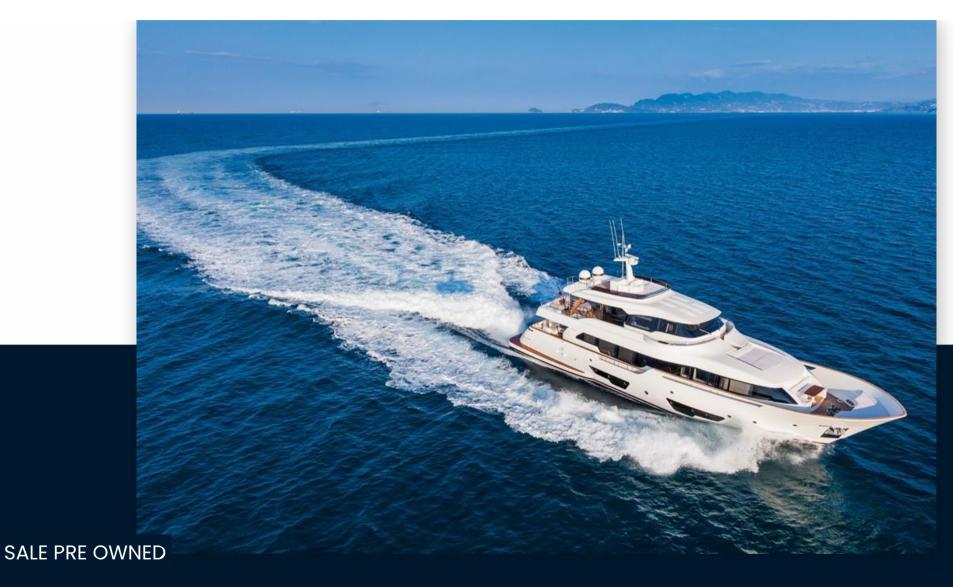

custom line Navetta 28

5 300 000 € + VAT

# Description

The Custom Line Navetta 28 is a compact, yes spacious luxury tri-deck motor yacht, designed by Zuccon International Project with Ferretti Engineering developing the naval architecture.

Built in 2016, this Navetta 28, with super low hours on engines and maintainted in a mint conditions is optimised to accommodate 10 guests in 5 cabins.