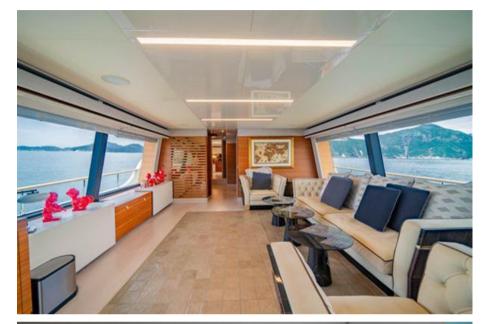

# Description

The Custom Line Navetta 28 is a compact, yes spacious luxury tri-deck motor yacht, designed by Zuccon International Project with Ferretti Engineering developing the naval architecture.

Built in 2016, this Navetta 28, with super low hours on engines and maintainted in a mint conditions is optimised to accommodate 10 guests in 5 cabins.

This vessel is fitted with all the options, a tropical air conditioning and fins stabilizers for maximum comfort.