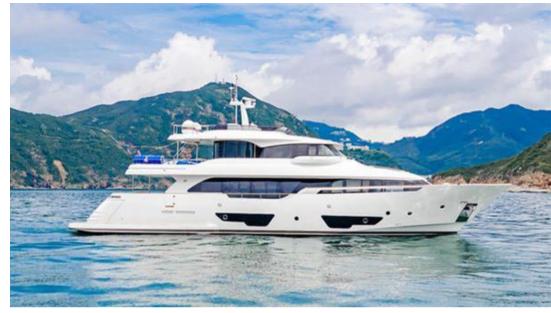

# Description

The Custom Line Navetta 28 is a compact, yes spacious luxury tri-deck motor yacht, designed by Zuccon International Project with Ferretti Engineering developing the naval architecture.

Built in 2016, this Navetta 28, with super low hours on engines and maintainted in a mint conditions is optimised to accommodate 10 guests in 5 cabins.

This vessel is fitted with all the options, a tropical air conditioning and fins stabilizers for maximum comfort.