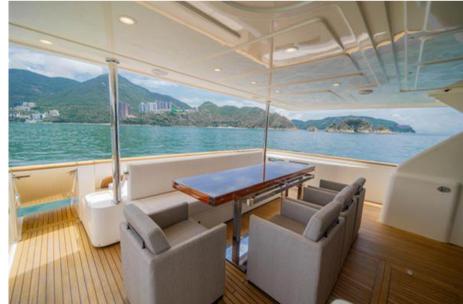

# Description

The Custom Line Navetta 28 is a compact, yes spacious luxury tri-deck motor yacht, designed by Zuccon International Project with Ferretti Engineering developing the naval architecture.

Built in 2016, this Navetta 28, with super low hours on engines and maintainted in a mint conditions is optimised to accommodate 10 guests in 5 cabins.

This vessel is fitted with all the options, a tropical air conditioning and fins stabilizers for maximum comfort.