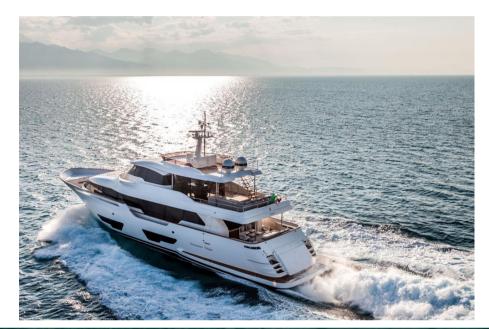

# Description

The Custom Line Navetta 28 is a compact, yes spacious luxury tri-deck motor yacht, designed by Zuccon International Project with Ferretti Engineering developing the naval architecture.

Built in 2016, this Navetta 28, with super low hours on engines and maintainted in a mint conditions is optimised to accommodate 10 guests in 5 cabins.