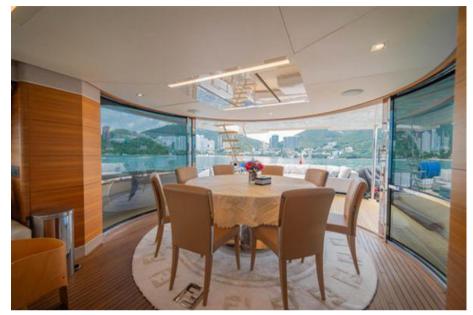

# Description

The Custom Line Navetta 28 is a compact, yes spacious luxury tri-deck motor yacht, designed by Zuccon International Project with Ferretti Engineering developing the naval architecture.

Built in 2016, this Navetta 28, with super low hours on engines and maintainted in a mint conditions is optimised to accommodate 10 guests in 5 cabins.