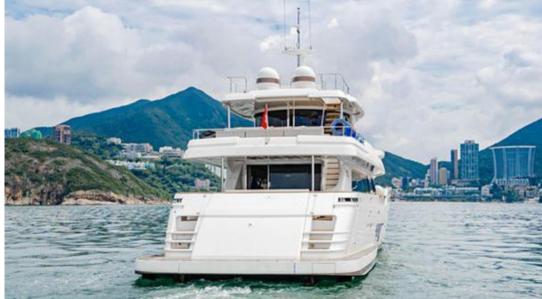

# Description

The Custom Line Navetta 28 is a compact, yes spacious luxury tri-deck motor yacht, designed by Zuccon International Project with Ferretti Engineering developing the naval architecture.

Built in 2016, this Navetta 28, with super low hours on engines and maintainted in a mint conditions is optimised to accommodate 10 guests in 5 cabins.

This vessel is fitted with all the options, a tropical air conditioning and fins stabilizers for maximum comfort.