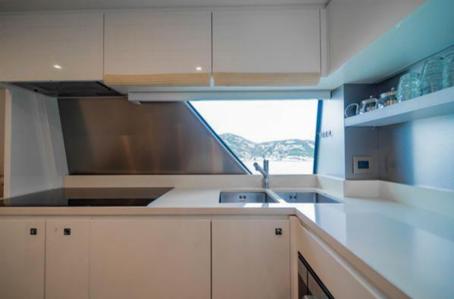

# Description

The Custom Line Navetta 28 is a compact, yes spacious luxury tri-deck motor yacht, designed by Zuccon International Project with Ferretti Engineering developing the naval architecture.

Built in 2016, this Navetta 28, with super low hours on engines and maintainted in a mint conditions is optimised to accommodate 10 guests in 5 cabins.