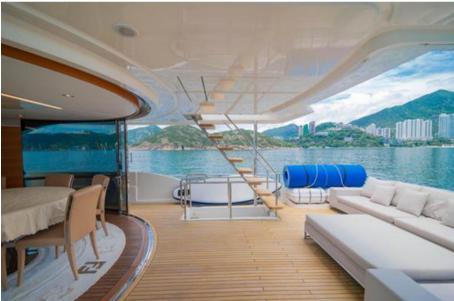

# Description

The Custom Line Navetta 28 is a compact, yes spacious luxury tri-deck motor yacht, designed by Zuccon International Project with Ferretti Engineering developing the naval architecture.

Built in 2016, this Navetta 28, with super low hours on engines and maintainted in a mint conditions is optimised to accommodate 10 guests in 5 cabins.

This vessel is fitted with all the options, a tropical air conditioning and fins stabilizers for maximum comfort.