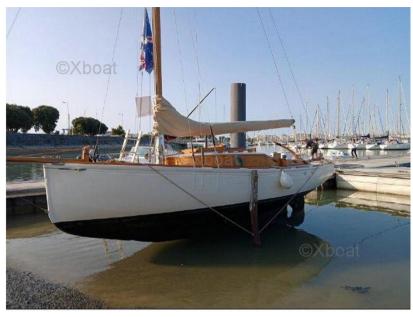

## Description

XBOAT ref: 5963.Magnificent little Carantec cutter classified M.H in 2019 and built in 1937 for a merchant navy commander at the Eugène Moguerou shipyard where Alain Jezequel and his son Georges worked as foreman and apprentice.

Its construction is of classic wood type, bright works edged and riveted on bent acacia frames.

This site is better known today as the Jezequel site where four generations of builders have succeeded one another. In the 1920s, a certain Mr. Mafart ordered eight sailboats from the shipyard, all named Gui, from Gui I to Gui VIII. This monotype from Finistère, a plan by Victor Brix from 1926, could be one of them. Indeed, very few archives of the architect have been preserved. He would have drawn more than 1000 plans mainly for pleasure boating which unfortunately disappeared in a fire.