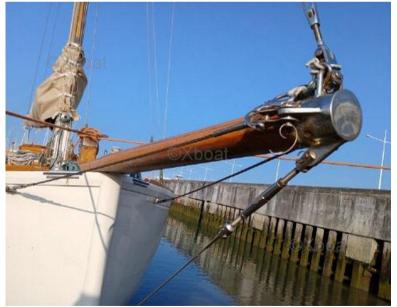

Its construction is of classic wood type, bright works edged and riveted on bent acacia frames.

This site is better known today as the Jezequel site where four generations of builders have succeeded one another. In the 1920s, a certain Mr. Mafart ordered eight sailboats from the shipyard, all named Gui, from Gui I to Gui VIII. This monotype from Finistère, a plan by Victor Brix from 1926, could be one of them. Indeed, very few archives of the architect have been preserved. He would have drawn more than 1000 plans mainly for pleasure boating which unfortunately disappeared in a fire.