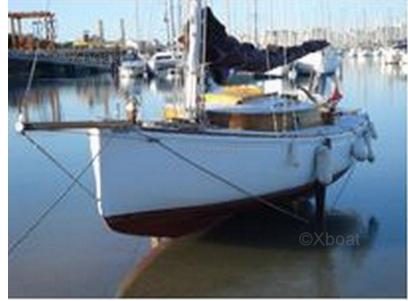

## Description

XBOAT ref: 5963.Magnificent little Carantec cutter classified M.H in 2019 and built in 1937 for a merchant navy commander at the Eugène Moguerou shipyard where Alain Jezequel and his son Georges worked as foreman and apprentice.

Its construction is of classic wood type, bright works edged and riveted on bent acacia frames.

This site is better known today as the Jezequel site where four generations of builders have succeeded one another. In the 1920s, a certain Mr. Mafart ordered eight sailboats from the shipyard, all named Gui, from Gui I to Gui VIII. This monotype from Finistère, a plan by Victor Brix from 1926, could be one of them. Indeed, very few archives of the architect have been preserved. He would have drawn more than 1000 plans mainly for pleasure boating which unfortunately disappeared in a fire.