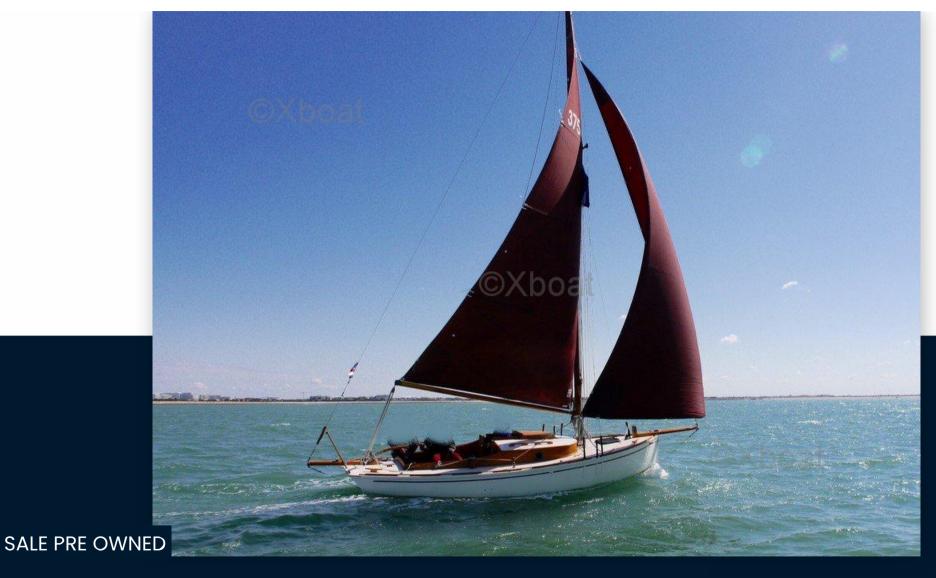

## Description

XBOAT ref: 5963.Magnificent little Carantec cutter classified M.H in 2019 and built in 1937 for a merchant navy commander at the Eugène Moguerou shipyard where Alain Jezequel and his son Georges worked as foreman and apprentice.

Its construction is of classic wood type, bright works edged and riveted on bent acacia frames.

This site is better known today as the Jezequel site where four generations of builders have succeeded one another. In the 1920s, a certain Mr. Mafart ordered eight sailboats from the shipyard, all named Gui, from Gui I to Gui VIII. This monotype from Finistère, a plan by Victor Brix from 1926, could be one of them. Indeed, very few archives of the architect have been preserved. He would have drawn more than 1000 plans mainly for pleasure boating which unfortunately disappeared in a fire.

During the Second World War, this small cutter would have been used to bring some resistance fighters to the English coast.

A first phase of restoration took place in 2007 and 2008 in the Despierres shipyards in La Rochelle. A second phase of work will be completed in 2013 in a company specializing in services to owners of classic sailboats.