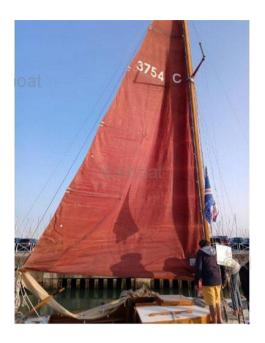

ners of classic sailboats.

For the 2014 Plymouth-La Rochelle, the owner is participating as a Kraken II crew member.

The same year this little cutter won the Heritage Cup.

In 2015 he changed his mast and hoom

# Specifications

YEAR

1927
WIDTH
2.40
FUEL TANK CAPACITY
22
ENGINE HOURS
560

DRAFT

0.85

ENGINE MANUFACTURER

YANMAR

HORSE POWER





General

TYPE BRAND MODEL CURRENT LOCATION
Sailboat moguerou jezequel Cotre de carantec La rochelle

## **Dimensions / Performance**

FUEL CAPACITY (L)
22

### **Building / facilities**

HULL MATERIAL BERTHS
Drink 2

#### **Engine room**

ENGINE NUMBER OF ENGINES HORSE POWER (CV) ENGINE HOURS PROPELLERS

YANMAR 1 x 18 560 In Board (IB)

FUEL Diesel

### **Navigation equipment**

VHF ANCHOR





Sails

MAIN SAIL