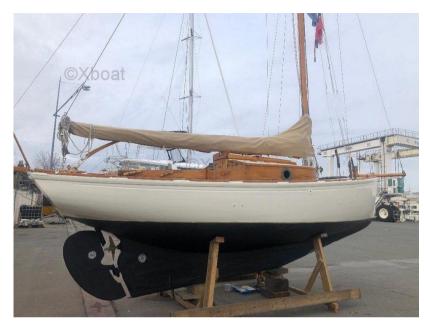

Its construction is of classic wood type, bright works edged and riveted on bent acacia frames.

This site is better known today as the Jezequel site where four generations of builders have succeeded one another. In the 1920s, a certain Mr. Mafart ordered eight sailboats from the shipyard, all named Gui, from Gui I to Gui VIII. This monotype from Finistère, a plan by Victor Brix from 1926, could be one of them. Indeed, very few archives of the architect have been preserved. He would have drawn more than 1000 plans mainly for pleasure boating which unfortunately disappeared in a fire.

During the Second World War, this small cutter would have been used to bring some resistance fighters to the English coast.

A first phase of restoration took place in 2007 and 2008 in the Despierres shipyards in La Rochelle. A second phase of work will be completed in 2013 in a company specializing in services to owners of classic sailboats.