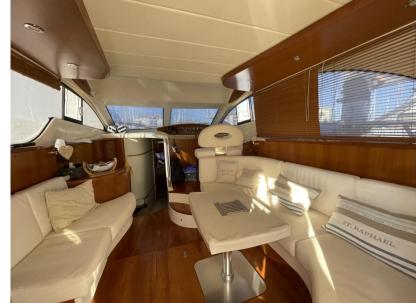

#### **Building / facilities description**

1 double cabin, 1 twin cabin (custom-made memory foam mattress) Convertible saloon with custom-made mattress 2 electric toilets with Electroscan black water tank + grey water