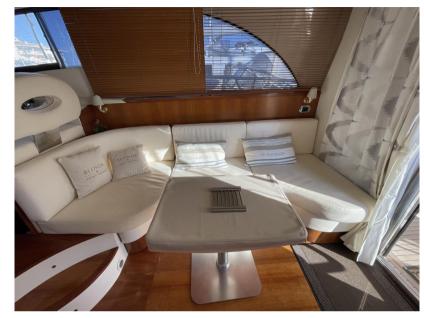

#### **Building / facilities description**

1 double cabin, 1 twin cabin (custom-made memory foam mattress) Convertible saloon with custom-made mattress 2 electric toilets with Electroscan black water tank + grey water