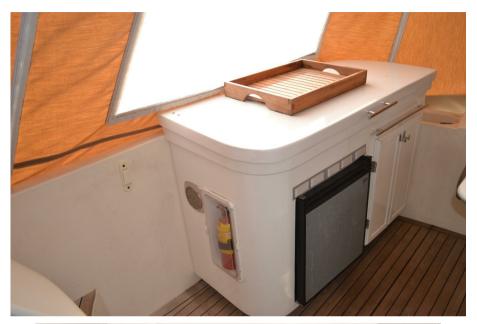

## Galley/Laundry/Entertainment

**MICROWAVE** 

FREEZER

GRILL

FRIDGE

STOVE

SINK

TV

#### **Galley description**

Water heater