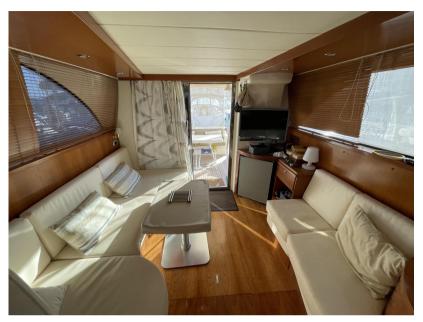

#### **Building / facilities description**

1 double cabin, 1 twin cabin (custom-made memory foam mattress) Convertible saloon with custom-made mattress 2 electric toilets with Electroscan black water tank + grey water

## Galley/Laundry/Entertainment

**MICROWAVE** 

FREEZER

GRILL

FRIDGE

STOVE

SINK

TV