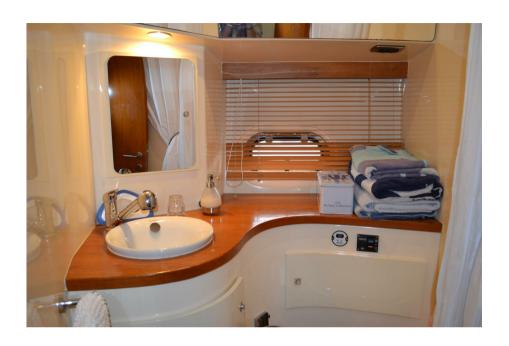

### **Building / facilities**

HULL MATERIAL AMOUNT OF CABINS BERTHS BATHROOM(S)

Fiberglass 2 6 2

#### **Building / facilities description**

1 double cabin, 1 twin cabin (custom-made memory foam mattress) Convertible saloon with custom-made mattress 2 electric toilets with Electroscan black water tank + grey water