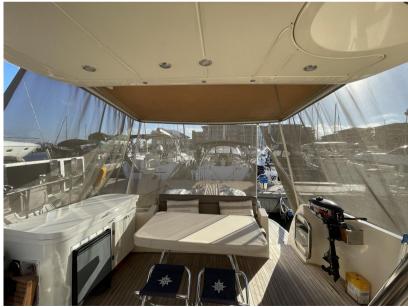

#### **Deck equipment**

WINDLASS GANGWAY SWIM LADDER NAVIGATION LIGHTING

WINDSHIELD WIPERS TEAK DECK BIMINI DECK SHOWER COCKPIT TOP

SUNBATHING CUSHIONS

### **Deck equipment description**

Window and windshield covers

UV protective films on windows