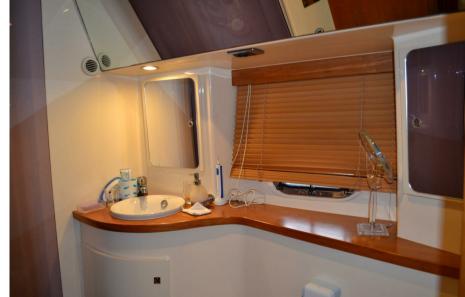

### **Building / facilities**

HULL MATERIAL AMOUNT OF CABINS BERTHS BATHROOM(S)

Fiberglass 2 6 2

#### **Building / facilities description**

1 double cabin, 1 twin cabin (custom-made memory foam mattress) Convertible saloon with custom-made mattress 2 electric toilets with Electroscan black water tank + grey water