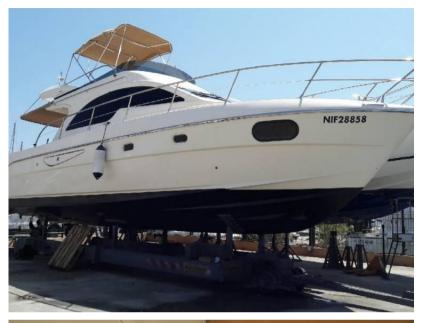

#### **General**

TYPE BRAND MODEL Motorboat intermare 43

### **Building / facilities**

HULL MATERIAL AMOUNT OF CABINS BERTHS BATHROOM(S)

Fiberglass 2 6 2