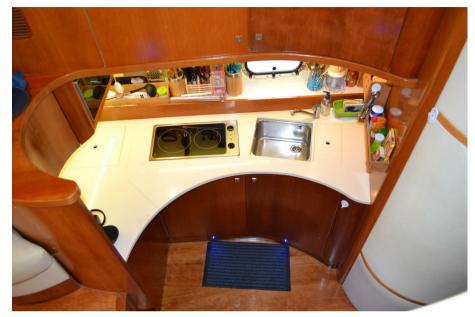

## Galley/Laundry/Entertainment

**MICROWAVE** 

FREEZER

GRILL

FRIDGE

STOVE

SINK

TV

#### **Galley description**

Water heater