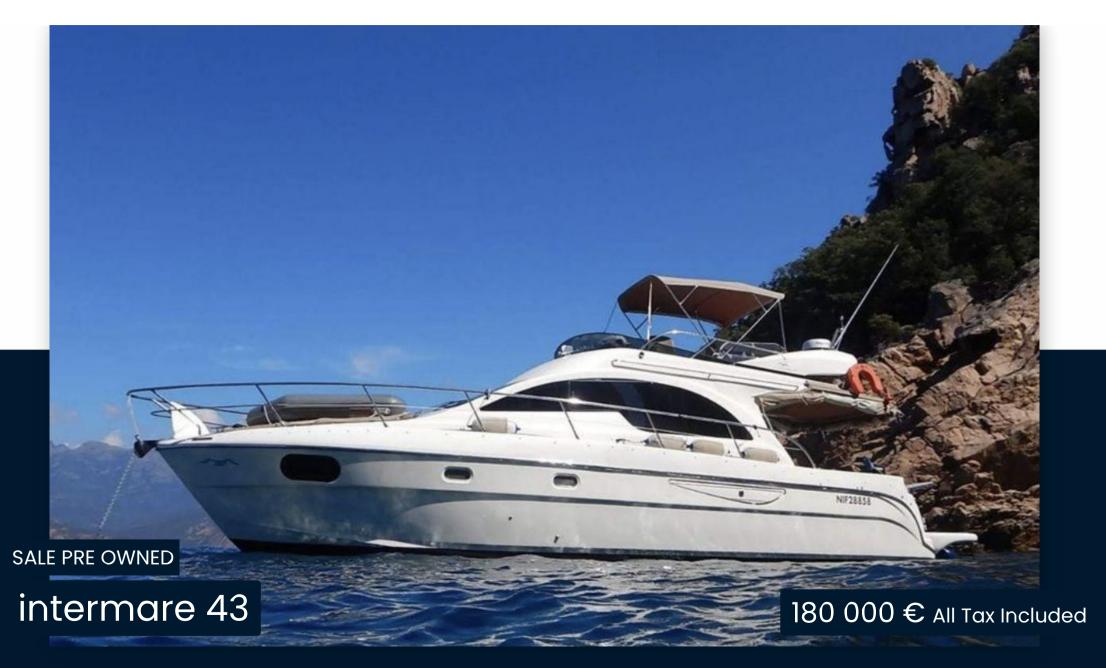

# Specifications

YEAR

2006

**CABINS** 

2

HORSE POWER

2 X 440 CV

LENGTH

14.10

**BATHROOMS** 

2

**WIDTH** 

3.98

**ENGINE MANUFACTURER** 

Yanmar 6LY2

DRAFT

1.10

**ENGINE HOURS** 

400

#### **General**

TYPE BRAND MODEL Motorboat intermare 43

#### **Dimensions / Performance**

CRUISING SPEED (ND) TOP SPEED (ND)

20 30

### **Building / facilities**

HULL MATERIAL AMOUNT OF CABINS BERTHS BATHROOM(S)

Fiberglass 2 6 2

#### **Engine room**

ENGINE NUMBER OF ENGINES HORSE POWER (CV) ENGINE ENGINE HOURS
YEAR

Yanmar 6LY2 2 x 440 400 2006

PROPULSION FUEL BOW THRUSTER

Lignes d'arbre Diesel

Yacht controller

Exchangers (2019)

Hoses (2019)