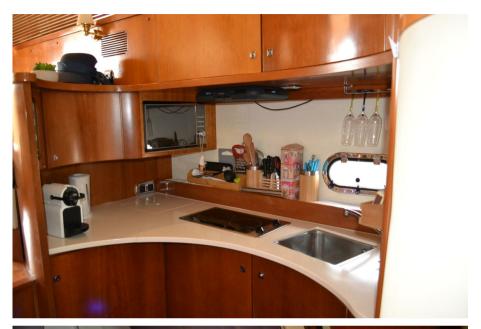

## Galley/Laundry/Entertainment

**MICROWAVE** 

FREEZER

GRILL

FRIDGE

STOVE

SINK

TV

#### **Galley description**

Water heater