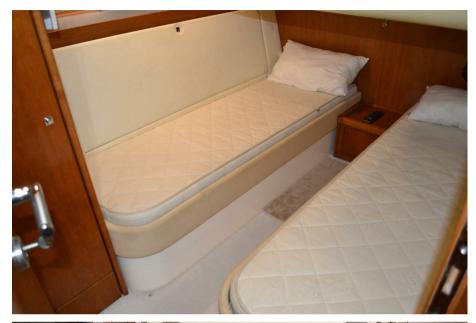

### **Building / facilities**

HULL MATERIAL AMOUNT OF CABINS BERTHS BATHROOM(S)

Fiberglass 2 6 2

#### **Building / facilities description**

1 double cabin, 1 twin cabin (custom-made memory foam mattress) Convertible saloon with custom-made mattress 2 electric toilets with Electroscan black water tank + grey water