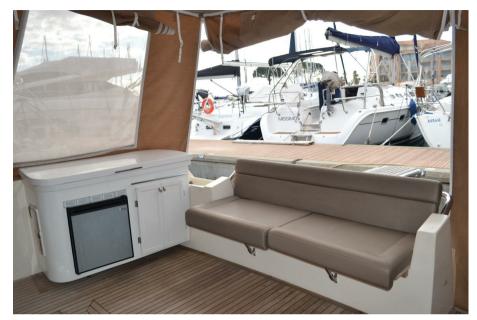

## Galley/Laundry/Entertainment

**MICROWAVE** 

FREEZER

GRILL

FRIDGE

STOVE

SINK

TV

#### **Galley description**

Water heater