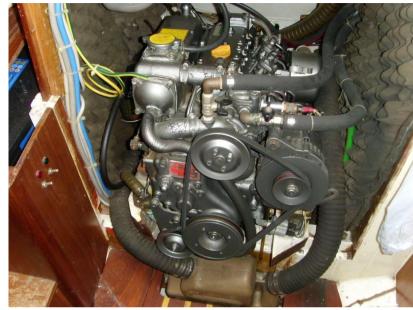

#### **Engine room**

ENGINE NUMBER OF ENGINES HORSE POWER (CV) ENGINE HOURS FUEL

Yanmar 30cv 1 x 30 1400 Diesel