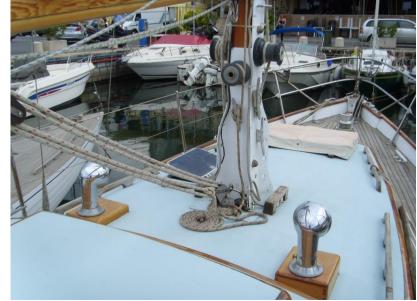

Staging and technical:

2 Anchor, Water pressure pump, Deck Shower, Gangway, Electric Windlass, swimming ladder.

Domestic Facilities onboard:

Warm Water System, Manual Toilet.

Kitchen and appliances:

Galley, Burner.

### **Building / facilities**

HULL MATERIAL DECK MATERIAL AMOUNT OF CABINS BERTHS
Legno TEAK 1 5

BATHROOM(S)