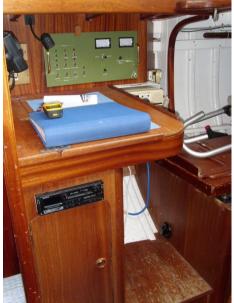

## Description

CANTIERI MERANI CIVITANOVA MARCHE MODEL ALISEO, 1959, SLOOP, 5 BERTHS, DINETTE GALLEY. 2 MAINSAILS, FORESAIL, GENOA, JIB, TORMENTINA, GENNAKER. TOTAL RENOVATION 1993/1994 AND INCREASED SAIL PLAN. IN 2003/2004 REFITTING WITH OVERHAUL OF THE FAIRING, TOTAL PAINTING, TEAK ARRANGEMENT, NR. 2 STAINLESS STEEL TANKS LT. 100 C.U. FOR WATER AND STAINLESS STEEL TANK LT. 180 DIESEL. SEPTEMBER 2011 REPLACEMENT OF BATTERIES AND CHARGERS, ANNUAL ENGINE SERVICE. ALISEO CLASS

Staging and technical:

2 Anchor, Water pressure pump, Deck Shower, Gangway, Electric Windlass, swimming ladder.

Domestic Facilities onboard:

Warm Water System, Manual Toilet.

Kitchen and appliances:

Galley, Burner.