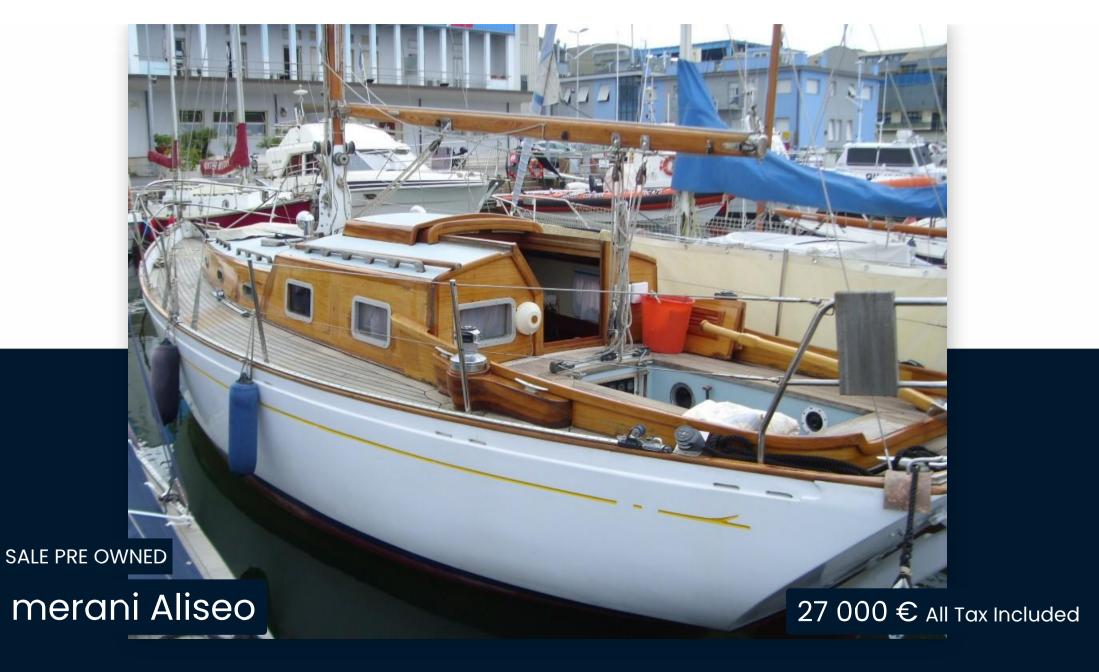

## Description

CANTIERI MERANI CIVITANOVA MARCHE MODEL ALISEO, 1959, SLOOP, 5 BERTHS, DINETTE GALLEY. 2 MAINSAILS, FORESAIL, GENOA, JIB, TORMENTINA, GENNAKER. TOTAL RENOVATION 1993/1994 AND INCREASED SAIL PLAN. IN 2003/2004 REFITTING WITH OVERHAUL OF THE FAIRING, TOTAL PAINTING, TEAK ARRANGEMENT, NR. 2 STAINLESS STEEL TANKS LT. 100 C.U. FOR WATER AND STAINLESS STEEL TANK LT. 180 DIESEL. SEPTEMBER 2011 REPLACEMENT OF BATTERIES AND CHARGERS, ANNUAL ENGINE SERVICE. ALISEO CLASS

# **Specifications**

| YEAR               | LENGTH              |
|--------------------|---------------------|
| 1959               | 9.15                |
| WIDTH              | DRAFT               |
| 2.75               | 1.50                |
| FUEL TANK CAPACITY | CABINS              |
| 180                | 1                   |
| BATHROOMS          | ENGINE MANUFACTURER |
| 1                  | Yanmar 30cv         |
| ENGINE HOURS       | HORSE POWER         |
| 1400               | 1 X 30 CV           |

| Ge | n |   | ra |
|----|---|---|----|
| 96 |   | - | ·  |

TYPE BRAND MODEL CURRENT LOCATION
Sailboat Merani Aliseo Toscana