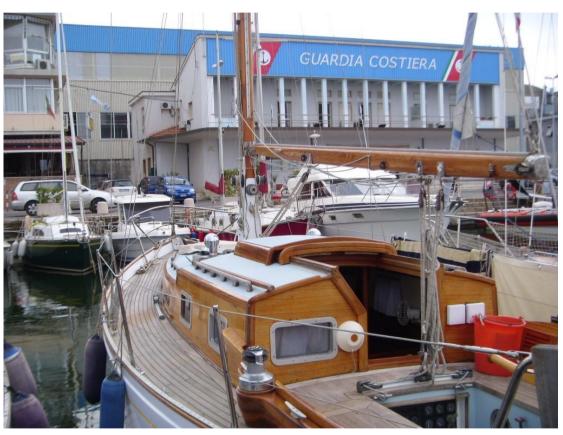

## Description

CANTIERI MERANI CIVITANOVA MARCHE MODEL ALISEO, 1959, SLOOP, 5 BERTHS, DINETTE GALLEY. 2 MAINSAILS, FORESAIL, GENOA, JIB, TORMENTINA, GENNAKER. TOTAL RENOVATION 1993/1994 AND INCREASED SAIL PLAN. IN 2003/2004 REFITTING WITH OVERHAUL OF THE FAIRING, TOTAL PAINTING, TEAK ARRANGEMENT, NR. 2 STAINLESS STEEL TANKS LT. 100 C.U. FOR WATER AND STAINLESS STEEL TANK LT. 180 DIESEL. SEPTEMBER 2011 REPLACEMENT OF BATTERIES AND CHARGERS, ANNUAL ENGINE SERVICE. ALISEO CLASS