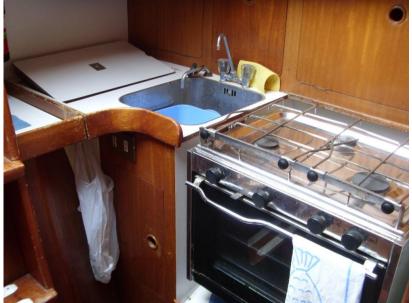

Staging and technical:

2 Anchor, Water pressure pump, Deck Shower, Gangway, Electric Windlass, swimming ladder.

Domestic Facilities onboard:

Warm Water System, Manual Toilet.

Kitchen and appliances:

Galley, Burner.

### **Navigation equipment**

AUTO PILOT VHF NAVIGATION COMPASS SONAR

ANCHOR

| Galley / Laundry / Entertainment |               |           |  |  |
|----------------------------------|---------------|-----------|--|--|
| OVEN                             | FRIDGE        |           |  |  |
| Deck equipment                   |               |           |  |  |
| CANOPY                           |               |           |  |  |
| Safety equipment/                | miscellaneous |           |  |  |
| LIFE<br>RAFT                     |               |           |  |  |
| Sails                            |               |           |  |  |
| GENOA SAIL                       | JIB           | MAIN SAIL |  |  |