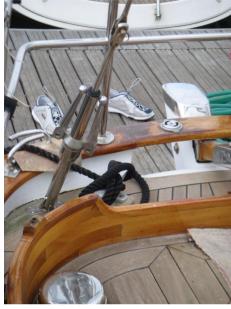

Staging and technical:

2 Anchor, Water pressure pump, Deck Shower, Gangway, Electric Windlass, swimming ladder.

Domestic Facilities onboard:

Warm Water System, Manual Toilet.

Kitchen and appliances:

Galley, Burner.