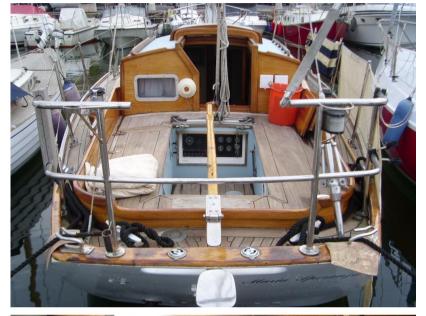

Staging and technical:

2 Anchor, Water pressure pump, Deck Shower, Gangway, Electric Windlass, swimming ladder.

Domestic Facilities onboard:

Warm Water System, Manual Toilet.

Kitchen and appliances:

Galley, Burner.

### **Navigation equipment**

AUTO PILOT VHF NAVIGATION COMPASS SONAR

ANCHOR

| Galley / Laundry / Entertainment |               |           |  |  |
|----------------------------------|---------------|-----------|--|--|
| OVEN                             | FRIDGE        |           |  |  |
| Deck equipment                   |               |           |  |  |
| CANOPY                           |               |           |  |  |
| Safety equipment/                | miscellaneous |           |  |  |
| LIFE<br>RAFT                     |               |           |  |  |
| Sails                            |               |           |  |  |
| GENOA SAIL                       | JIB           | MAIN SAIL |  |  |