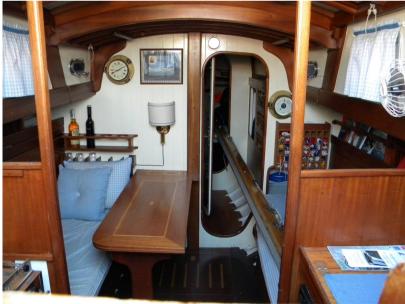

Staging and technical:

2 Anchor, Water pressure pump, Deck Shower, Gangway, Electric Windlass, swimming ladder.

Domestic Facilities onboard:

Warm Water System, Manual Toilet.

Kitchen and appliances:

Galley, Burner.

### **Building / facilities**

HULL MATERIAL DECK MATERIAL AMOUNT OF CABINS BERTHS
Legno TEAK 1 5

BATHROOM(S)