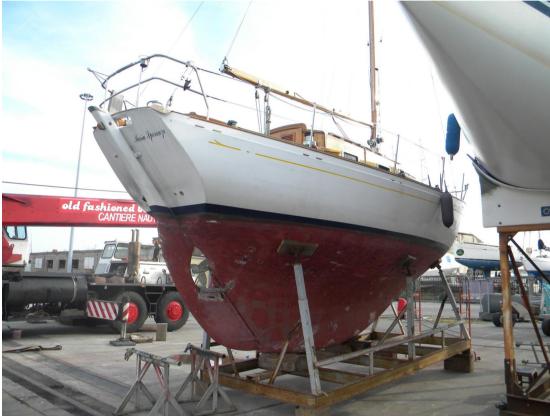

## Description

CANTIERI MERANI CIVITANOVA MARCHE MODEL ALISEO, 1959, SLOOP, 5 BERTHS, DINETTE GALLEY. 2 MAINSAILS, FORESAIL, GENOA, JIB, TORMENTINA, GENNAKER. TOTAL RENOVATION 1993/1994 AND INCREASED SAIL PLAN. IN 2003/2004 REFITTING WITH OVERHAUL OF THE FAIRING, TOTAL PAINTING, TEAK ARRANGEMENT, NR. 2 STAINLESS STEEL TANKS LT. 100 C.U. FOR WATER AND STAINLESS STEEL TANK LT. 180 DIESEL. SEPTEMBER 2011 REPLACEMENT OF BATTERIES AND CHARGERS, ANNUAL ENGINE SERVICE. ALISEO CLASS