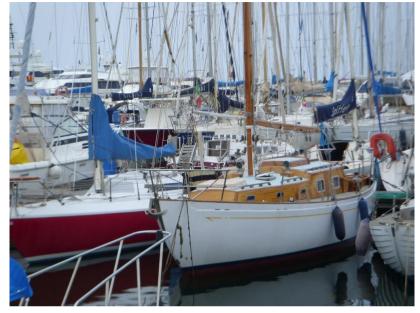

## Description

CANTIERI MERANI CIVITANOVA MARCHE MODEL ALISEO, 1959, SLOOP, 5 BERTHS, DINETTE GALLEY. 2 MAINSAILS, FORESAIL, GENOA, JIB, TORMENTINA, GENNAKER. TOTAL RENOVATION 1993/1994 AND INCREASED SAIL PLAN. IN 2003/2004 REFITTING WITH OVERHAUL OF THE FAIRING, TOTAL PAINTING, TEAK ARRANGEMENT, NR. 2 STAINLESS STEEL TANKS LT. 100 C.U. FOR WATER AND STAINLESS STEEL TANK LT. 180 DIESEL. SEPTEMBER 2011 REPLACEMENT OF BATTERIES AND CHARGERS, ANNUAL ENGINE SERVICE. ALISEO CLASS

| Ge | n |   | ra |
|----|---|---|----|
| 96 |   | - | ·  |

TYPE BRAND MODEL CURRENT LOCATION
Sailboat Merani Aliseo Toscana