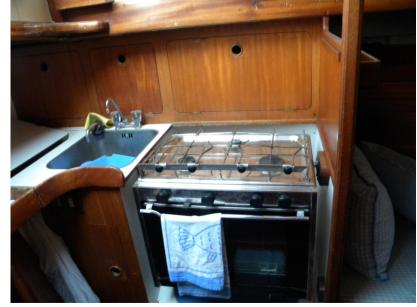

Staging and technical:

2 Anchor, Water pressure pump, Deck Shower, Gangway, Electric Windlass, swimming ladder.

Domestic Facilities onboard:

Warm Water System, Manual Toilet.

Kitchen and appliances:

Galley, Burner.

### **Navigation equipment**

AUTO PILOT VHF NAVIGATION COMPASS SONAR

ANCHOR

| Galley / Laundry / Entertainment |               |           |  |  |
|----------------------------------|---------------|-----------|--|--|
| OVEN                             | FRIDGE        |           |  |  |
| Deck equipment                   |               |           |  |  |
| CANOPY                           |               |           |  |  |
| Safety equipment/                | miscellaneous |           |  |  |
| LIFE<br>RAFT                     |               |           |  |  |
| Sails                            |               |           |  |  |
| GENOA SAIL                       | JIB           | MAIN SAIL |  |  |