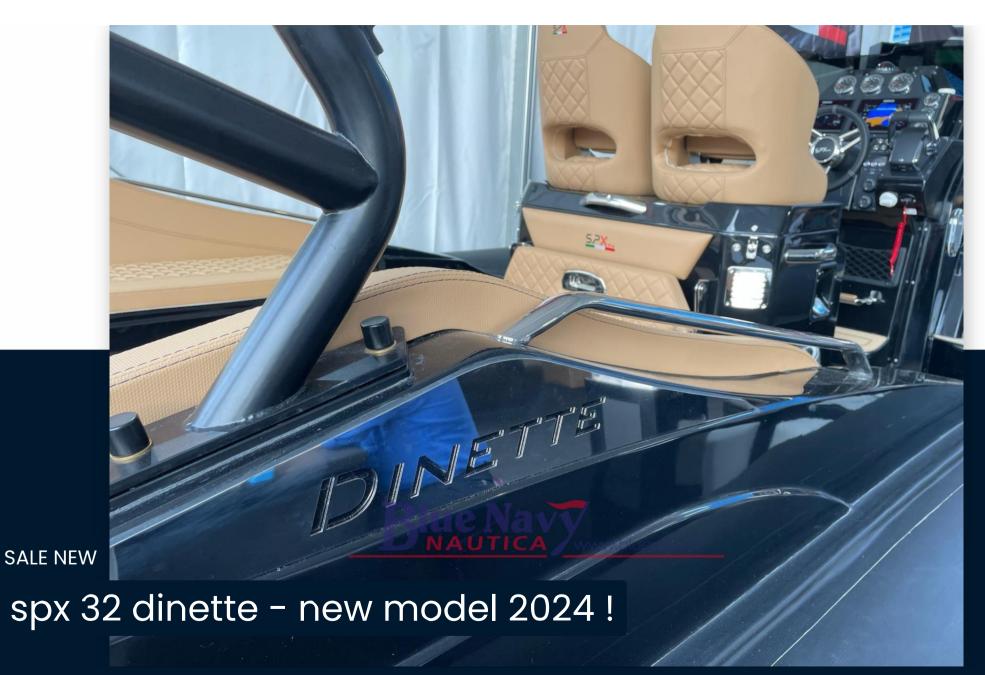

## Description

The new SPX Rib 32 Dinette is a high-end luxury inflatable boat, designed to combine space, comfort and performance. This model, about 9.85 meters long and 3.4 meters wide, is distinguished by a "DINETTE" configuration in the aft area, equipped with a "U" shaped sofa with a central aisle. This layout provides ample space for socializing and convenient access to the engine cockpit.

The design features an electro-hydraulic central table, which can be lowered to create a sunbathing area. The floor surface is covered in synthetic teak, ensuring greater elegance and durability. On a technical level, it is equipped with an advanced home automation system and an LED lighting system, making the experience on board even more sophisticated. It also features an NSX Ultrawide display from Simrad for navigation, offering advanced viewing.