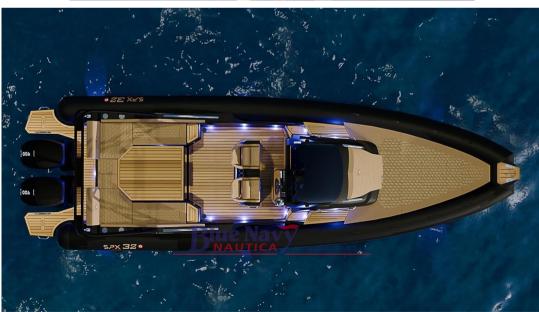

## Description

The new SPX Rib 32 Dinette is a high-end luxury inflatable boat, designed to combine space, comfort and performance. This model, about 9.85 meters long and 3.4 meters wide, is distinguished by a "DINETTE" configuration in the aft area, equipped with a "U" shaped sofa with a central aisle. This layout provides ample space for socializing and convenient access to the engine cockpit.

The design features an electro-hydraulic central table, which can be lowered to create a sunbathing area. The floor surface is covered in synthetic teak, ensuring greater elegance and durability. On a technical level, it is equipped with an advanced home automation system and an LED lighting system, making the experience on board even more sophisticated. It also features an NSX Ultrawide display from Simrad for navigation, offering advanced viewing.