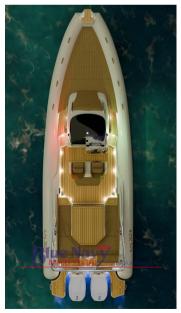

## Description

The new SPX Rib 32 Dinette is a high-end luxury inflatable boat, designed to combine space, comfort and performance. This model, about 9.85 meters long and 3.4 meters wide, is distinguished by a "DINETTE" configuration in the aft area, equipped with a "U" shaped sofa with a central aisle. This layout provides ample space for socializing and convenient access to the engine cockpit.

The design features an electro-hydraulic central table, which can be lowered to create a sunbathing area. The floor surface is covered in synthetic teak, ensuring greater elegance and durability. On a technical level, it is equipped with an advanced home automation system and an LED lighting system, making the experience on board even more sophisticated. It also features an NSX Ultrawide display from Simrad for navigation, offering advanced viewing.