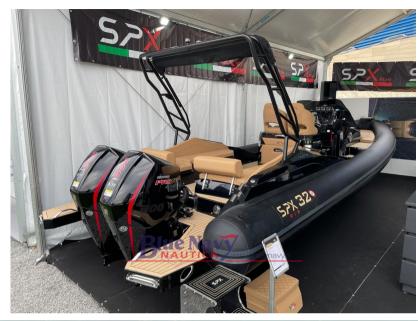

Specifications:

Overall length: 9.85 m

Width: 3.40 m

Tubular diameter: 60/50 cm

Dry weight: 2100 kg

Minimum engine: 2x225 hp Maximum engine: 2x450 hp

Recommended engine: 2x300 hp

~ ---- 10