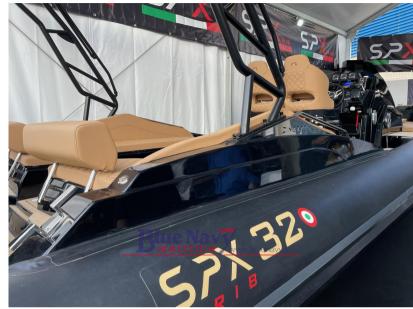

## Description

The new SPX Rib 32 Dinette is a high-end luxury inflatable boat, designed to combine space, comfort and performance. This model, about 9.85 meters long and 3.4 meters wide, is distinguished by a "DINETTE" configuration in the aft area, equipped with a "U" shaped sofa with a central aisle. This layout provides ample space for socializing and convenient access to the engine cockpit.

## General

TYPE BRAND MODEL

RIB spx 32 dinette - new model 2024!