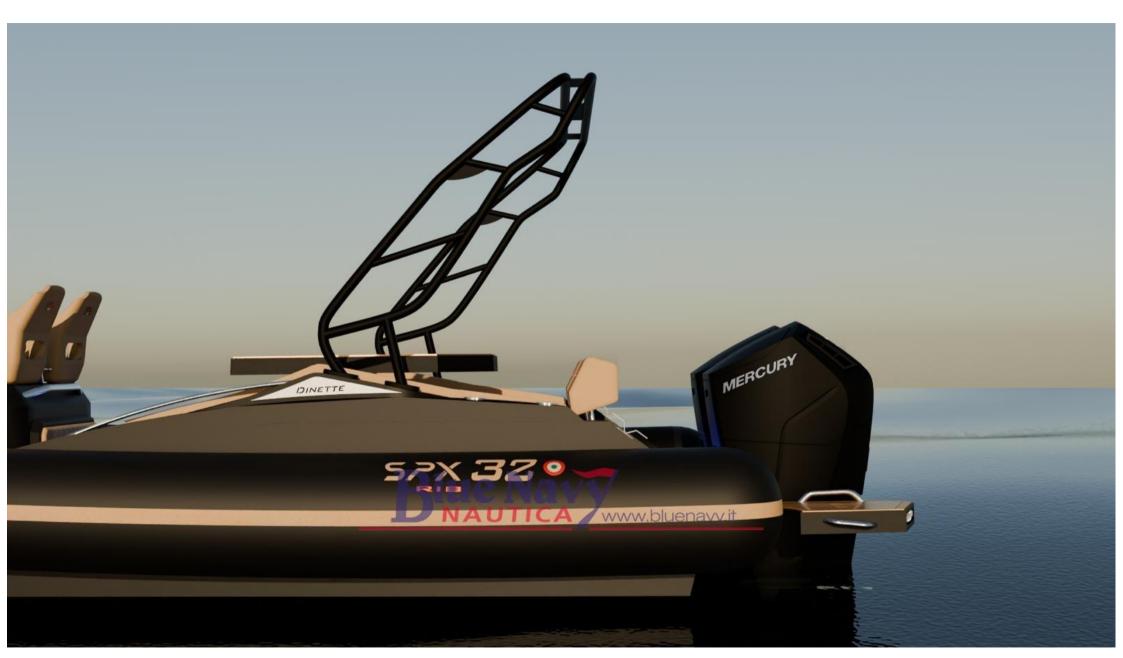

Specifications:

Overall length: 9.85 m

Width: 3.40 m

Tubular diameter: 60/50 cm

Dry weight: 2100 kg

Minimum engine: 2x225 hp Maximum engine: 2x450 hp

Recommended engine: 2x300 hp

~ ---- 10