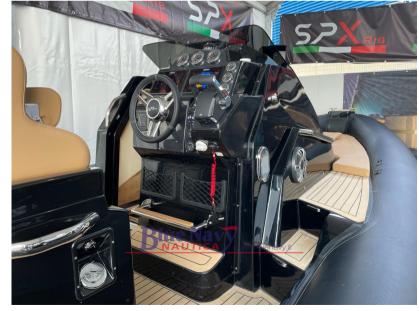

## Description

The new SPX Rib 32 Dinette is a high-end luxury inflatable boat, designed to combine space, comfort and performance. This model, about 9.85 meters long and 3.4 meters wide, is distinguished by a "DINETTE" configuration in the aft area, equipped with a "U" shaped sofa with a central aisle. This layout provides ample space for socializing and convenient access to the engine cockpit.

The design features an electro-hydraulic central table, which can be lowered to create a sunbathing area. The floor surface is covered in synthetic teak, ensuring greater elegance and durability. On a technical level, it is equipped with an advanced home automation system and an LED lighting system, making the experience on board even more sophisticated. It also features an NSX Ultrawide display from Simrad for navigation, offering advanced viewing.