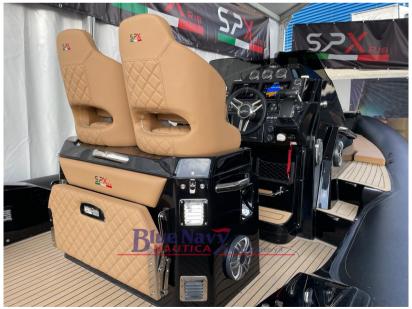

The design features an electro-hydraulic central table, which can be lowered to create a sunbathing area. The floor surface is covered in synthetic teak, ensuring greater elegance and durability. On a technical level, it is equipped with an advanced home automation system and an LED lighting system, making the experience on board even more sophisticated. It also features an NSX Ultrawide display from Simrad for navigation, offering advanced viewing.