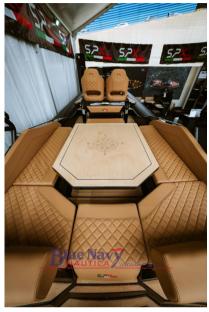

## Description

The new SPX Rib 32 Dinette is a high-end luxury inflatable boat, designed to combine space, comfort and performance. This model, about 9.85 meters long and 3.4 meters wide, is distinguished by a "DINETTE" configuration in the aft area, equipped with a "U" shaped sofa with a central aisle. This layout provides ample space for socializing and convenient access to the engine cockpit.

The design features an electro-hydraulic central table, which can be lowered to create a sunbathing area. The floor surface is covered in synthetic teak, ensuring greater elegance and durability. On a technical level, it is equipped with an advanced home automation system and an LED lighting system, making the experience on board even more sophisticated. It also features an NSX Ultrawide display from Simrad for navigation, offering advanced viewing.