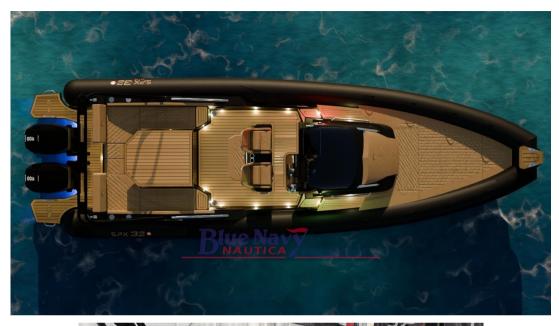

## Description

The new SPX Rib 32 Dinette is a high-end luxury inflatable boat, designed to combine space, comfort and performance. This model, about 9.85 meters long and 3.4 meters wide, is distinguished by a "DINETTE" configuration in the aft area, equipped with a "U" shaped sofa with a central aisle. This layout provides ample space for socializing and convenient access to the engine cockpit.

The design features an electro-hydraulic central table, which can be lowered to create a sunbathing area. The floor surface is covered in synthetic teak, ensuring greater elegance and durability. On a technical level, it is equipped with an advanced home automation system and an LED lighting system, making the experience on board even more sophisticated. It also features an NSX Ultrawide display from Simrad for navigation, offering advanced viewing.

Specifications:

Overall length: 9.85 m

Width: 3.40 m

Tubular diameter: 60/50 cm

Dry weight: 2100 kg

Minimum engine: 2x225 hp Maximum engine: 2x450 hp

Recommended engine: 2x300 hp

~ ---- 10