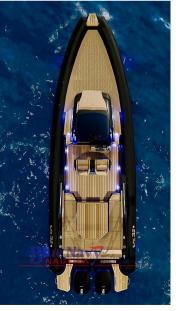

## Description

The new SPX Rib 32 Dinette is a high-end luxury inflatable boat, designed to combine space, comfort and performance. This model, about 9.85 meters long and 3.4 meters wide, is distinguished by a "DINETTE" configuration in the aft area, equipped with a "U" shaped sofa with a central aisle. This layout provides ample space for socializing and convenient access to the engine cockpit.

The design features an electro-hydraulic central table, which can be lowered to create a sunbathing area. The floor surface is covered in synthetic teak, ensuring greater elegance and durability. On a technical level, it is equipped with an advanced home automation system and an LED lighting system, making the experience on board even more sophisticated. It also features an NSX Ultrawide display from Simrad for navigation, offering advanced viewing.

Specifications:

Overall length: 9.85 m

Width: 3.40 m

Tubular diameter: 60/50 cm

Dry weight: 2100 kg

Minimum engine: 2x225 hp Maximum engine: 2x450 hp

Recommended engine: 2x300 hp

~ ---- 10