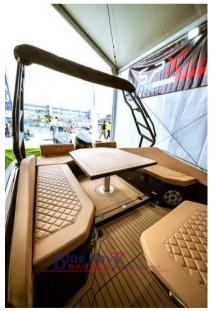

## Description

The new SPX Rib 32 Dinette is a high-end luxury inflatable boat, designed to combine space, comfort and performance. This model, about 9.85 meters long and 3.4 meters wide, is distinguished by a "DINETTE" configuration in the aft area, equipped with a "U" shaped sofa with a central aisle. This layout provides ample space for socializing and convenient access to the engine cockpit.

The design features an electro-hydraulic central table, which can be lowered to create a sunbathing area. The floor surface is covered in synthetic teak, ensuring greater elegance and durability. On a technical level, it is equipped with an advanced home automation system and an LED lighting system, making the experience on board even more sophisticated. It also features an NSX Ultrawide display from Simrad for navigation, offering advanced viewing.