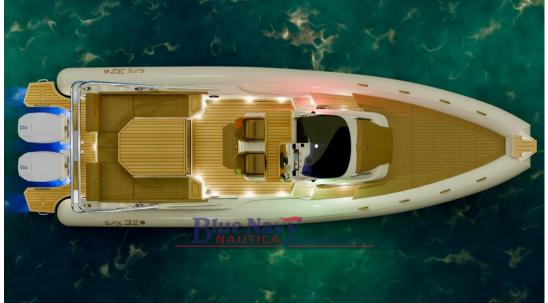

## Description

The new SPX Rib 32 Dinette is a high-end luxury inflatable boat, designed to combine space, comfort and performance. This model, about 9.85 meters long and 3.4 meters wide, is distinguished by a "DINETTE" configuration in the aft area, equipped with a "U" shaped sofa with a central aisle. This layout provides ample space for socializing and convenient access to the engine cockpit.

The design features an electro-hydraulic central table, which can be lowered to create a sunbathing area. The floor surface is covered in synthetic teak, ensuring greater elegance and durability. On a technical level, it is equipped with an advanced home automation system and an LED lighting system, making the experience on board even more sophisticated. It also features an NSX Ultrawide display from Simrad for navigation, offering advanced viewing.

Specifications:

Overall length: 9.85 m

Width: 3.40 m

Tubular diameter: 60/50 cm

Dry weight: 2100 kg

Minimum engine: 2x225 hp Maximum engine: 2x450 hp

Recommended engine: 2x300 hp

~ ---- 10