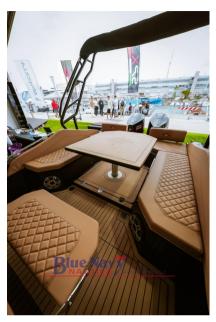

## Description

The new SPX Rib 32 Dinette is a high-end luxury inflatable boat, designed to combine space, comfort and performance. This model, about 9.85 meters long and 3.4 meters wide, is distinguished by a "DINETTE" configuration in the aft area, equipped with a "U" shaped sofa with a central aisle. This layout provides ample space for socializing and convenient access to the engine cockpit.

The design features an electro-hydraulic central table, which can be lowered to create a sunbathing area. The floor surface is covered in synthetic teak, ensuring greater elegance and durability. On a technical level, it is equipped with an advanced home automation system and an LED lighting system, making the experience on board even more sophisticated. It also features an NSX Ultrawide display from Simrad for navigation, offering advanced viewing.