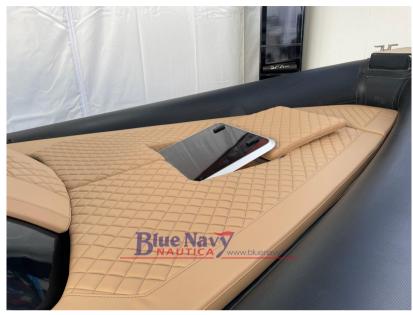

The design features an electro-hydraulic central table, which can be lowered to create a sunbathing area. The floor surface is covered in synthetic teak, ensuring greater elegance and durability. On a technical level, it is equipped with an advanced home automation system and an LED lighting system, making the experience on board even more sophisticated. It also features an NSX Ultrawide display from Simrad for navigation, offering advanced viewing.