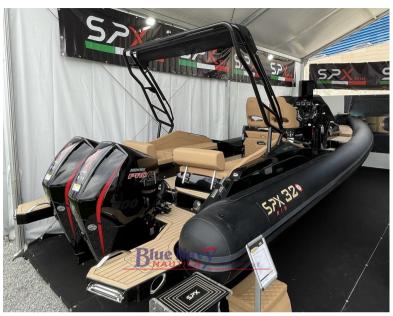

## Description

The new SPX Rib 32 Dinette is a high-end luxury inflatable boat, designed to combine space, comfort and performance. This model, about 9.85 meters long and 3.4 meters wide, is distinguished by a "DINETTE" configuration in the aft area, equipped with a "U" shaped sofa with a central aisle. This layout provides ample space for socializing and convenient access to the engine cockpit.

Specifications:

Overall length: 9.85 m

Width: 3.40 m

Tubular diameter: 60/50 cm

Dry weight: 2100 kg

Minimum engine: 2x225 hp Maximum engine: 2x450 hp

Recommended engine: 2x300 hp

~ ---- 10