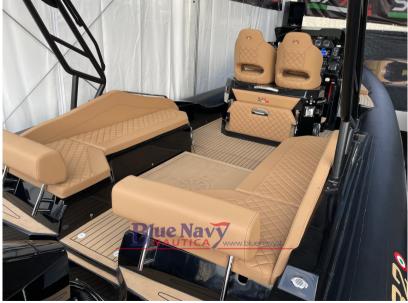

## Description

The new SPX Rib 32 Dinette is a high-end luxury inflatable boat, designed to combine space, comfort and performance. This model, about 9.85 meters long and 3.4 meters wide, is distinguished by a "DINETTE" configuration in the aft area, equipped with a "U" shaped sofa with a central aisle. This layout provides ample space for socializing and convenient access to the engine cockpit.

The design features an electro-hydraulic central table, which can be lowered to create a sunbathing area. The floor surface is covered in synthetic teak, ensuring greater elegance and durability. On a technical level, it is equipped with an advanced home automation system and an LED lighting system, making the experience on board even more sophisticated. It also features an NSX Ultrawide display from Simrad for navigation, offering advanced viewing.