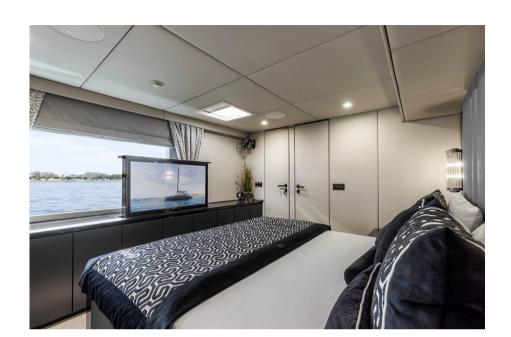

# Specifications

| LENGTH | WIDTH           | FUEL TANK CAPACITY              |
|--------|-----------------|---------------------------------|
| 21.04  | 10.80           | 4000                            |
| CARINS | BATHROOMS       | ENGINE MANUFACTURER             |
|        |                 |                                 |
| 8      | 4               | John Deere                      |
|        | 21.04<br>CABINS | 21.04 10.80<br>cabins bathrooms |

HORSE POWER

2 X 225 CV

| General                     |                  |                          |                 |  |
|-----------------------------|------------------|--------------------------|-----------------|--|
| type<br>Multihull           | BRAND<br>Sunreef | MODEL<br>sunreef 70 Sail | GUESTS CRUISING |  |
| <sub>FLAG</sub><br>Polonais | CURRENT LOCATION |                          |                 |  |
| Dimensions / Performa       | nce              |                          |                 |  |
| fuel capacity (l)<br>4000   |                  |                          |                 |  |
| Building / facilities       |                  |                          |                 |  |
| AMOUNT OF CABINS            | BERTHS<br>8      | bathroom(s)<br>4         |                 |  |
| Building / facilities desc  | cription         |                          |                 |  |