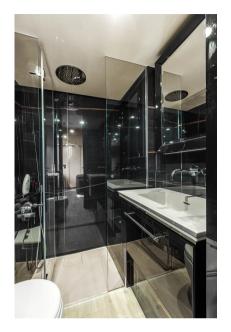

# Specifications

| LENGTH | WIDTH           | FUEL TANK CAPACITY              |
|--------|-----------------|---------------------------------|
| 21.04  | 10.80           | 4000                            |
| CARINS | BATHROOMS       | ENGINE MANUFACTURER             |
|        |                 |                                 |
| 8      | 4               | John Deere                      |
|        | 21.04<br>CABINS | 21.04 10.80<br>cabins bathrooms |

HORSE POWER

2 X 225 CV

| General                     |                  |                          |                 |  |
|-----------------------------|------------------|--------------------------|-----------------|--|
| type<br>Multihull           | BRAND<br>Sunreef | MODEL<br>sunreef 70 Sail | GUESTS CRUISING |  |
| <sub>FLAG</sub><br>Polonais | CURRENT LOCATION |                          |                 |  |
| Dimensions / Performa       | nce              |                          |                 |  |
| fuel capacity (l)<br>4000   |                  |                          |                 |  |
| Building / facilities       |                  |                          |                 |  |
| AMOUNT OF CABINS            | BERTHS<br>8      | bathroom(s)<br>4         |                 |  |
| Building / facilities desc  | cription         |                          |                 |  |