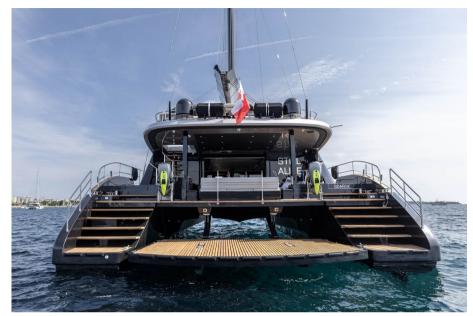

# SALE PRE OWNED STILL sunreef sunreef 70 Sail 4 599 000 € + vat

8 Rue Jean Engling L-1466 Luxembourg