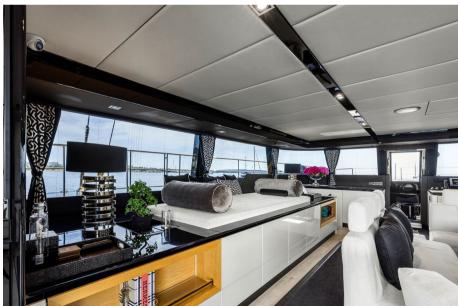

# SALE PRE OWNED STILL sunreef sunreef 70 Sail 4 599 000 € + vat

8 Rue Jean Engling L-1466 Luxembourg