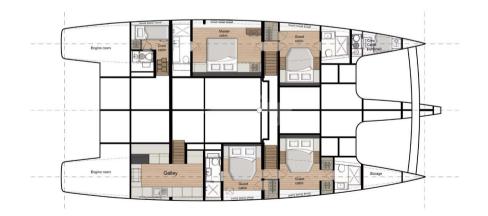

# Specifications

| LENGTH | WIDTH           | FUEL TANK CAPACITY              |
|--------|-----------------|---------------------------------|
| 21.04  | 10.80           | 4000                            |
| CARINS | BATHROOMS       | ENGINE MANUFACTURER             |
|        |                 |                                 |
| 8      | 4               | John Deere                      |
|        | 21.04<br>CABINS | 21.04 10.80<br>cabins bathrooms |

HORSE POWER

2 X 225 CV

| General                     |                  |                          |                 |  |
|-----------------------------|------------------|--------------------------|-----------------|--|
| type<br>Multihull           | BRAND<br>Sunreef | MODEL<br>sunreef 70 Sail | GUESTS CRUISING |  |
| <sub>FLAG</sub><br>Polonais | CURRENT LOCATION |                          |                 |  |
| Dimensions / Performa       | nce              |                          |                 |  |
| fuel capacity (l)<br>4000   |                  |                          |                 |  |
| Building / facilities       |                  |                          |                 |  |
| AMOUNT OF CABINS            | BERTHS<br>8      | bathroom(s)<br>4         |                 |  |
| Building / facilities desc  | cription         |                          |                 |  |