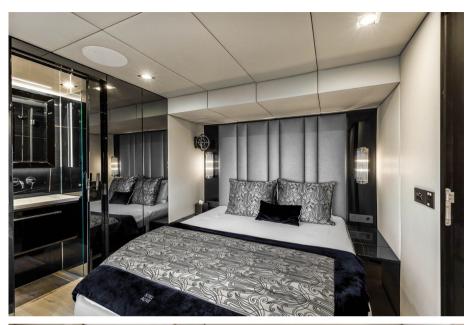

# Specifications

| LENGTH | WIDTH           | FUEL TANK CAPACITY              |
|--------|-----------------|---------------------------------|
| 21.04  | 10.80           | 4000                            |
| CARINS | BATHROOMS       | ENGINE MANUFACTURER             |
|        |                 |                                 |
| 8      | 4               | John Deere                      |
|        | 21.04<br>CABINS | 21.04 10.80<br>cabins bathrooms |

HORSE POWER

2 X 225 CV

| General                     |                  |                          |                 |  |
|-----------------------------|------------------|--------------------------|-----------------|--|
| type<br>Multihull           | BRAND<br>Sunreef | MODEL<br>sunreef 70 Sail | GUESTS CRUISING |  |
| <sub>FLAG</sub><br>Polonais | CURRENT LOCATION |                          |                 |  |
| Dimensions / Performa       | nce              |                          |                 |  |
| fuel capacity (l)<br>4000   |                  |                          |                 |  |
| Building / facilities       |                  |                          |                 |  |
| AMOUNT OF CABINS            | BERTHS<br>8      | bathroom(s)<br>4         |                 |  |
| Building / facilities desc  | cription         |                          |                 |  |