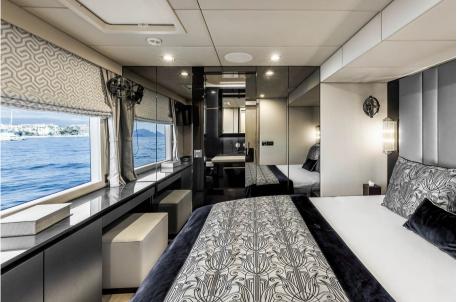

# Specifications

| LENGTH | WIDTH           | FUEL TANK CAPACITY              |
|--------|-----------------|---------------------------------|
| 21.04  | 10.80           | 4000                            |
| CARINS | BATHROOMS       | ENGINE MANUFACTURER             |
|        |                 |                                 |
| 8      | 4               | John Deere                      |
|        | 21.04<br>CABINS | 21.04 10.80<br>cabins bathrooms |

HORSE POWER

2 X 225 CV

| General                     |                  |                          |                 |  |
|-----------------------------|------------------|--------------------------|-----------------|--|
| type<br>Multihull           | BRAND<br>Sunreef | MODEL<br>sunreef 70 Sail | GUESTS CRUISING |  |
| <sub>FLAG</sub><br>Polonais | CURRENT LOCATION |                          |                 |  |
| Dimensions / Performa       | nce              |                          |                 |  |
| fuel capacity (l)<br>4000   |                  |                          |                 |  |
| Building / facilities       |                  |                          |                 |  |
| AMOUNT OF CABINS            | BERTHS<br>8      | bathroom(s)<br>4         |                 |  |
| Building / facilities desc  | cription         |                          |                 |  |