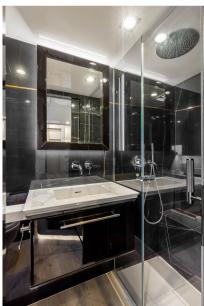

# Specifications

| LENGTH | WIDTH           | FUEL TANK CAPACITY              |
|--------|-----------------|---------------------------------|
| 21.04  | 10.80           | 4000                            |
| CARINS | BATHROOMS       | ENGINE MANUFACTURER             |
|        |                 |                                 |
| 8      | 4               | John Deere                      |
|        | 21.04<br>CABINS | 21.04 10.80<br>cabins bathrooms |

HORSE POWER

2 X 225 CV

| General                     |                  |                          |                 |  |
|-----------------------------|------------------|--------------------------|-----------------|--|
| type<br>Multihull           | BRAND<br>Sunreef | MODEL<br>sunreef 70 Sail | GUESTS CRUISING |  |
| <sub>FLAG</sub><br>Polonais | CURRENT LOCATION |                          |                 |  |
| Dimensions / Performa       | nce              |                          |                 |  |
| fuel capacity (l)<br>4000   |                  |                          |                 |  |
| Building / facilities       |                  |                          |                 |  |
| AMOUNT OF CABINS            | BERTHS<br>8      | bathroom(s)<br>4         |                 |  |
| Building / facilities desc  | cription         |                          |                 |  |