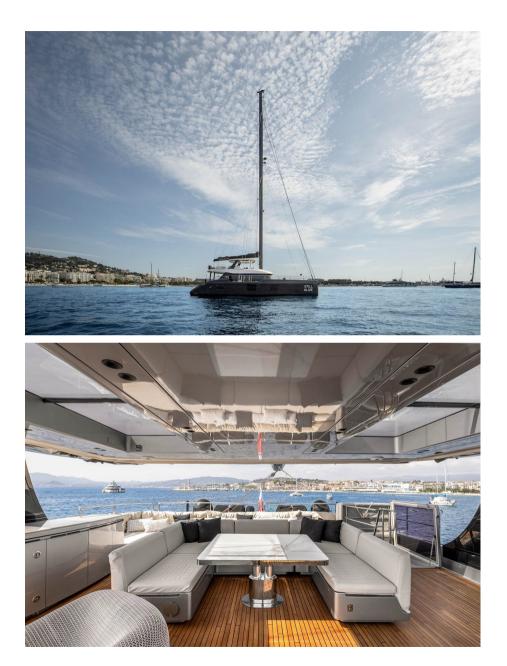

# SALE PRE OWNED STILL sunreef sunreef 70 Sail 4 599 000 € + vat

8 Rue Jean Engling L-1466 Luxembourg

# Specifications

| LENGTH | WIDTH           | FUEL TANK CAPACITY              |
|--------|-----------------|---------------------------------|
| 21.04  | 10.80           | 4000                            |
| CARINS | BATHROOMS       | ENGINE MANUFACTURER             |
|        |                 |                                 |
| 8      | 4               | John Deere                      |
|        | 21.04<br>CABINS | 21.04 10.80<br>cabins bathrooms |

RIGGING AND SAILS Carbon mast performance and carbon boom Gennaker polyester in white Complete gear for Gennaker/code 0 Electric furling system for Gennaker/code 0