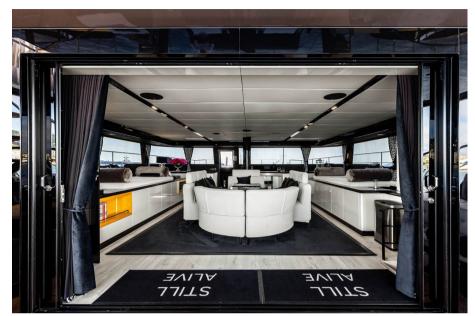

# SALE PRE OWNED STILL sunreef sunreef 70 Sail 4 599 000 € + vat

8 Rue Jean Engling L-1466 Luxembourg