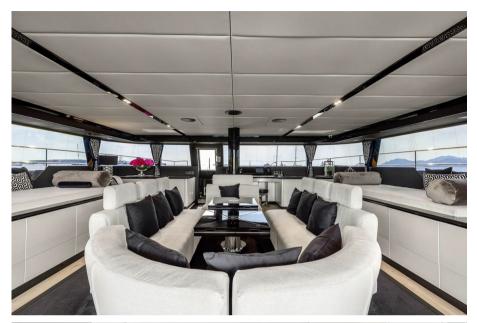

# SALE PRE OWNED STILL sunreef sunreef 70 Sail 4 599 000 € + vat

8 Rue Jean Engling L-1466 Luxembourg