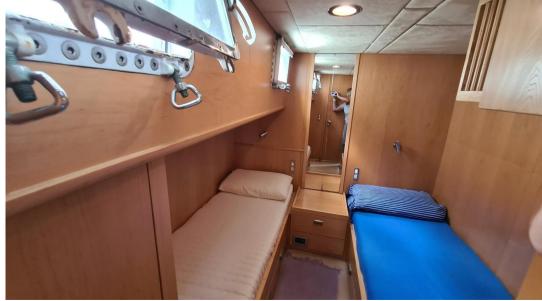

# Specifications

YEAR 1956

WIDTH

4.85

**FUEL TANK CAPACITY** 

24000

**CABINS** 

4

#### **Building / facilities**

**HULL MATERIAL** 

Acciaio

**BERTHS** 

8

SUPER STRUCTURE MATERIAL

Aluminum

BATHROOM(S)