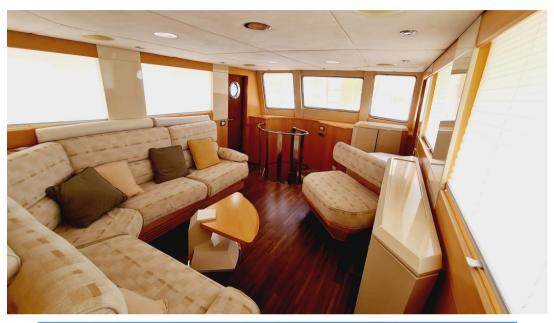

Since 2008, engines and generators have been installed by Cummins of S. Margherita Ligure. The interiors designed by the naval architect Alessio Liuni of Rome were made and assembled by a German carpentry.