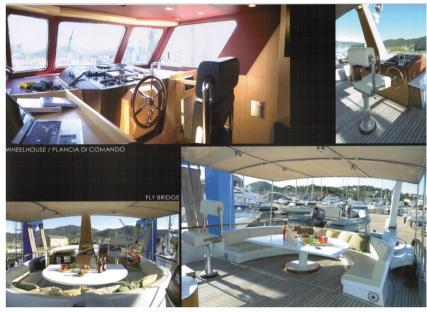

**ENGINE MANUFACTURER** 

Cummins 6 CTA 8,3

**HORSE POWER** 

1 X 255 CV

LENGTH

23.85

DRAFT

2.05

### **Engine room**

**ENGINE** 

Cummins 6 CTA 8,3

**FUEL** Diesel NUMBER OF ENGINES HORSE POWER (CV)

1 x 255

**BOW THRUSTER** 

**ENGINE HOURS** 1400

**PROPULSION** 