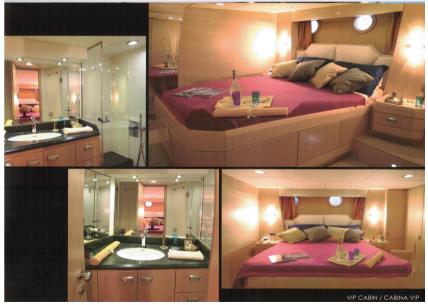

# Specifications

YEAR 1956

WIDTH

4.85

**FUEL TANK CAPACITY** 

24000

**CABINS** 

4

#### **Building / facilities**

**HULL MATERIAL** 

Acciaio

**BERTHS** 

8

SUPER STRUCTURE MATERIAL

Aluminum

BATHROOM(S)