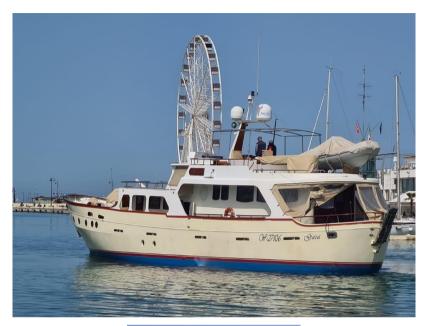

gebr. schurenstedt Motor yacht gaia

750 000 € All Tax Included

#### - A REAL GEM -

MOTOR YACHT GAIA has a history of great charm and interest behind it:

is a displacement shuttle built in the late 1950s at the German shipyard Schurenstedt. Originally named Kormoran built for a German shipowner as a pleasure M/Y, later sold to an Italian shipowner and transferred to the Mediterranean.

Over the years, it was acquired again by a Sicilian shipowner who, at the Rodriguez shipyard with the naval architect Biriaco, gave the shuttle its current configuration with the lengthening of the flybridge. The hull remains original to this day.