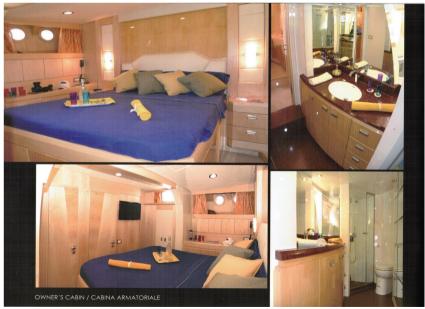

# Specifications

YEAR 1956

WIDTH

4.85

**FUEL TANK CAPACITY** 

24000

**CABINS** 

4

#### **Building / facilities**

**HULL MATERIAL** 

Acciaio

**BERTHS** 

8

SUPER STRUCTURE MATERIAL

Aluminum

BATHROOM(S)