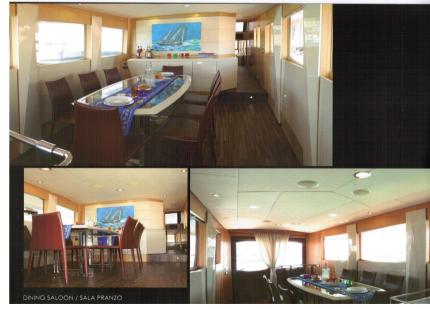

# Specifications

YEAR 1956

WIDTH

4.85

**FUEL TANK CAPACITY** 

24000

**CABINS** 

4

**GUESTS CRUISING** 

14

**BATHROOMS** 

1

**ENGINE HOURS** 

1400

| Ge | n | 0 | ra |   |
|----|---|---|----|---|
| uc |   | ┗ | ·  | П |

TYPE