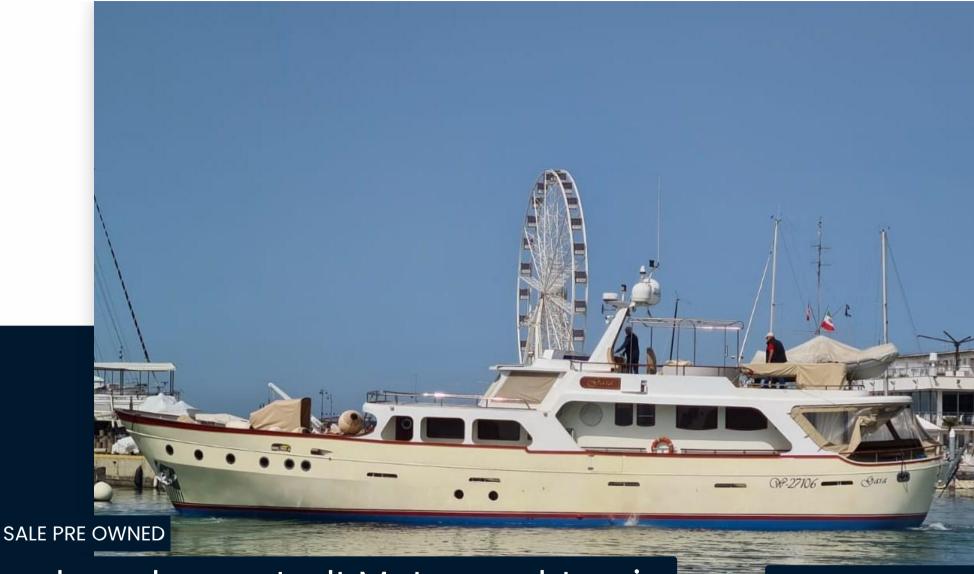

gebr. schurenstedt Motor yacht gaia

750 000 € All Tax Included

#### - A REAL GEM -

MOTOR YACHT GAIA has a history of great charm and interest behind it:

is a displacement shuttle built in the late 1950s at the German shipyard Schurenstedt. Originally named Kormoran built for a German shipowner as a pleasure M/Y, later sold to an Italian shipowner and transferred to the Mediterranean.

Over the years, it was acquired again by a Sicilian shipowner who, at the Rodriguez shipyard with the naval architect Biriaco, gave the shuttle its current configuration with the lengthening of the flybridge. The hull remains original to this day.