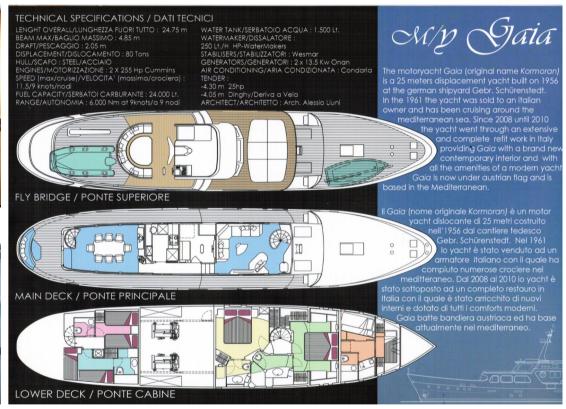

# Specifications

YEAR 1956

WIDTH

4.85

**FUEL TANK CAPACITY** 

24000

**CABINS** 

4

**ENGINE MANUFACTURER** 

Cummins 6 CTA 8,3

**HORSE POWER** 

1 X 255 CV

LENGTH

23.85

DRAFT

2.05

**GUESTS CRUISING** 

14

**BATHROOMS** 

1

**ENGINE HOURS** 

1400

| Ge | n | 0 | ra |   |
|----|---|---|----|---|
| uc |   | ┗ | ·  | П |

TYPE

Motorboat

**CURRENT LOCATION** Mare adriatico BRAND

gebr. schurenstedt

MODEL

Motor yacht gaia

**GUESTS CRUISING** 

14

#### **Dimensions / Performance**

WEIGHT (T) 80.00

FUEL CAPACITY (L) 24000

CRUISING SPEED (ND)

9

TOP SPEED (ND)

12

#### **Building / facilities**

**HULL MATERIAL** 

Acciaio

**BERTHS** 

8

SUPER STRUCTURE MATERIAL

Aluminum

BATHROOM(S)

DECK MATERIAL

Acciaio

AMOUNT OF CABINS

4

### **Engine room**

**ENGINE** 

Cummins 6 CTA 8,3

**FUEL** Diesel NUMBER OF ENGINES HORSE POWER (CV)

1 x 255

**BOW THRUSTER** 

**ENGINE HOURS** 1400

**PROPULSION** 