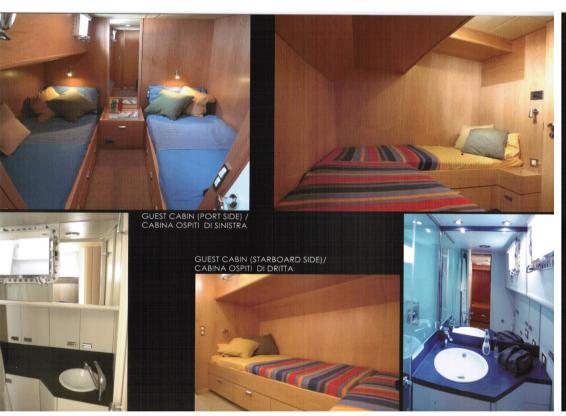

# Specifications

YEAR 1956

WIDTH

4.85

**FUEL TANK CAPACITY** 

24000

**CABINS** 

4

#### **Building / facilities**

**HULL MATERIAL** 

Acciaio

**BERTHS** 

8

SUPER STRUCTURE MATERIAL

Aluminum

BATHROOM(S)