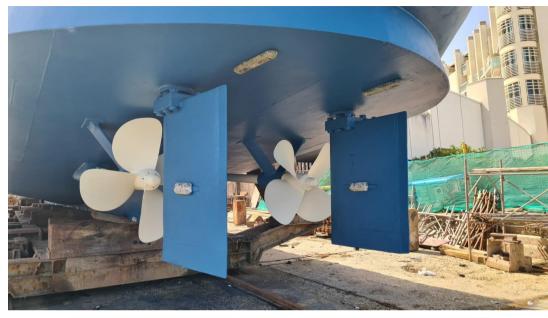

### **Engine room**

**ENGINE** 

Cummins 6 CTA 8,3

**FUEL** Diesel NUMBER OF ENGINES HORSE POWER (CV)

1 x 255

**BOW THRUSTER** 

**ENGINE HOURS** 1400

**PROPULSION** 

4 pale

| Electricity / air conditioning   |                    |           |                     |  |  |  |
|----------------------------------|--------------------|-----------|---------------------|--|--|--|
| ENGINE BATTERY                   | BATTERY<br>CHARGER | GENERATOR | AIR CONDITIONING    |  |  |  |
| HEATING SYSTEM                   |                    |           |                     |  |  |  |
| Navigation equipment             |                    |           |                     |  |  |  |
| GPS                              | TRACER             | RADAR     | AUTO PILOT          |  |  |  |
| VHF                              | NAVIGATION COMPASS | SONAR     | WIND<br>INSTRUMENTS |  |  |  |
| SPEEDOMETER                      | ANCHOR             |           |                     |  |  |  |
| Galley / Laundry / Entertainment |                    |           |                     |  |  |  |
| OVEN                             | MICROWAVE          | FREEZER   | FRIDGE              |  |  |  |
| TV                               |                    |           |                     |  |  |  |
| Deck equipment                   |                    |           |                     |  |  |  |
| DECK SHOWER                      | BIMINI             | CANOPY    |                     |  |  |  |
| Safety equipment / miscellaneous |                    |           |                     |  |  |  |
| LIFE<br>RAFT                     | BILGE PUMP         |           |                     |  |  |  |