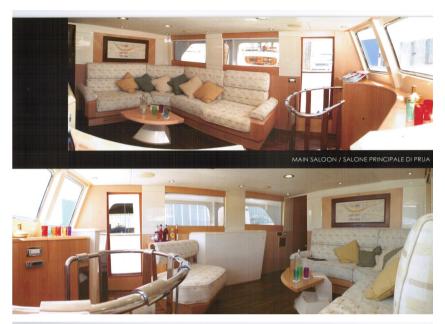

Since 2008, engines and generators have been installed by Cummins of S. Margherita Ligure. The interiors designed by the naval architect Alessio Liuni of Rome were made and assembled by a German carpentry.