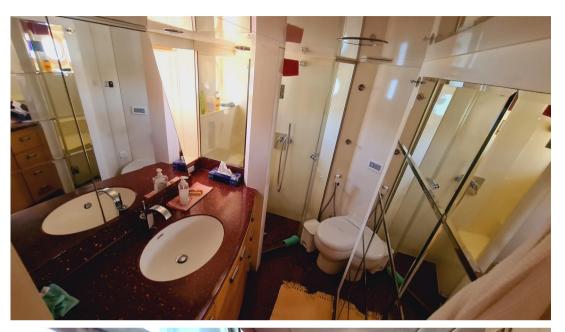

**GUESTS CRUISING** 

14

**BATHROOMS** 

1

**ENGINE HOURS** 

1400

| Ge | n | 0 | ra |   |
|----|---|---|----|---|
| uc |   | ┗ | ·  | П |

TYPE

#### **Building / facilities**

**HULL MATERIAL** 

Acciaio

**BERTHS** 

8

SUPER STRUCTURE MATERIAL

Aluminum

BATHROOM(S)