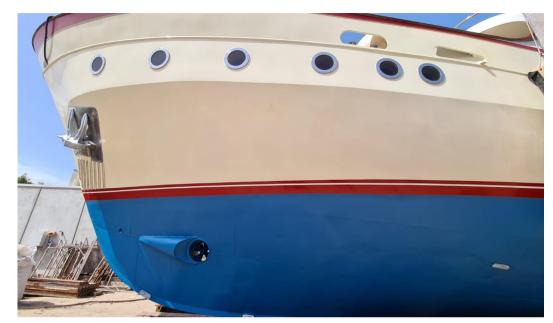

#### - A REAL GEM -

MOTOR YACHT GAIA has a history of great charm and interest behind it:

is a displacement shuttle built in the late 1950s at the German shipyard Schurenstedt. Originally named Kormoran built for a German shipowner as a pleasure M/Y, later sold to an Italian shipowner and transferred to the Mediterranean.

Over the years, it was acquired again by a Sicilian shipowner who, at the Rodriguez shipyard with the naval architect Biriaco, gave the shuttle its current configuration with the lengthening of the flybridge. The hull remains original to this day.