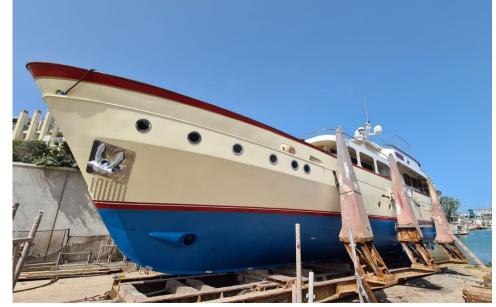

gebr. schurenstedt Motor yacht gaia

750 000 € All Tax Included

#### - A REAL GEM -

MOTOR YACHT GAIA has a history of great charm and interest behind it:

is a displacement shuttle built in the late 1950s at the German shipyard Schurenstedt. Originally named Kormoran built for a German shipowner as a pleasure M/Y, later sold to an Italian shipowner and transferred to the Mediterranean.

Over the years, it was acquired again by a Sicilian shipowner who, at the Rodriguez shipyard with the naval architect Biriaco, gave the shuttle its current configuration with the lengthening of the flybridge. The hull remains original to this day.