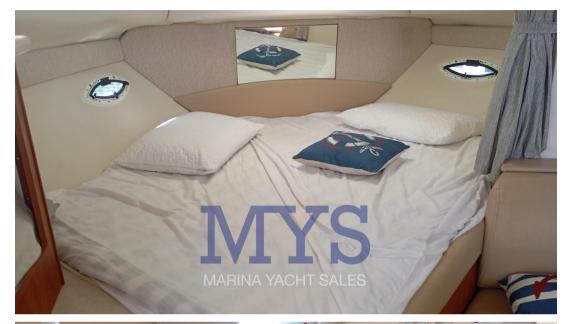

2 CABINS

1 BATHROOM

1 Cabin with V-double bed in the bow

1 Cabin with aft French bed

1 Bathroom complete with sink, shower and electric marine toilet

1 Kitchen complete with sink, stove, fridge and microwave