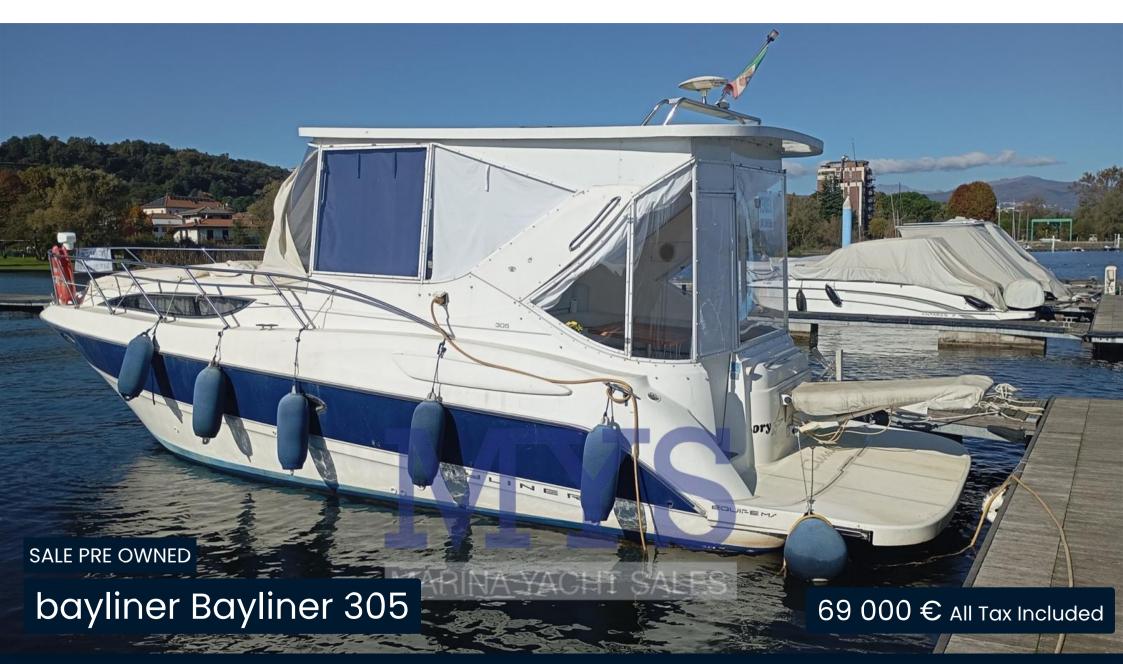

# Description

BOAT SAILING IN FRESH WATER OF THE LAKE. TOTAL CLOSURE OF THE COCKPIT WITH FIBERGLASS T-TOP AND OPENING PLEXIGLASS SIDES.

GOOD GENERAL CONDITIONS+AGENCY FEES. FOR INFO 3927299703 ENEA

**INTERIORS:** 

Bayliner 305

**GUESTS CRUISING** 

10

CURRENT LOCATION

Lago maggiore