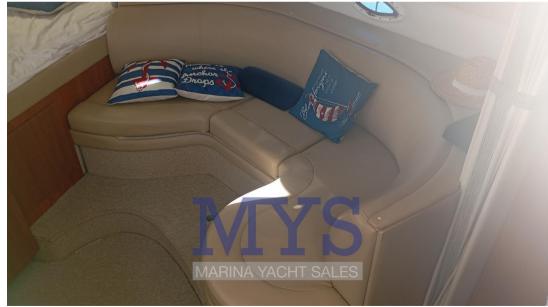

2 CABINS

1 BATHROOM

1 Cabin with V-double bed in the bow

1 Cabin with aft French bed

1 Bathroom complete with sink, shower and electric marine toilet

1 Kitchen complete with sink, stove, fridge and microwave