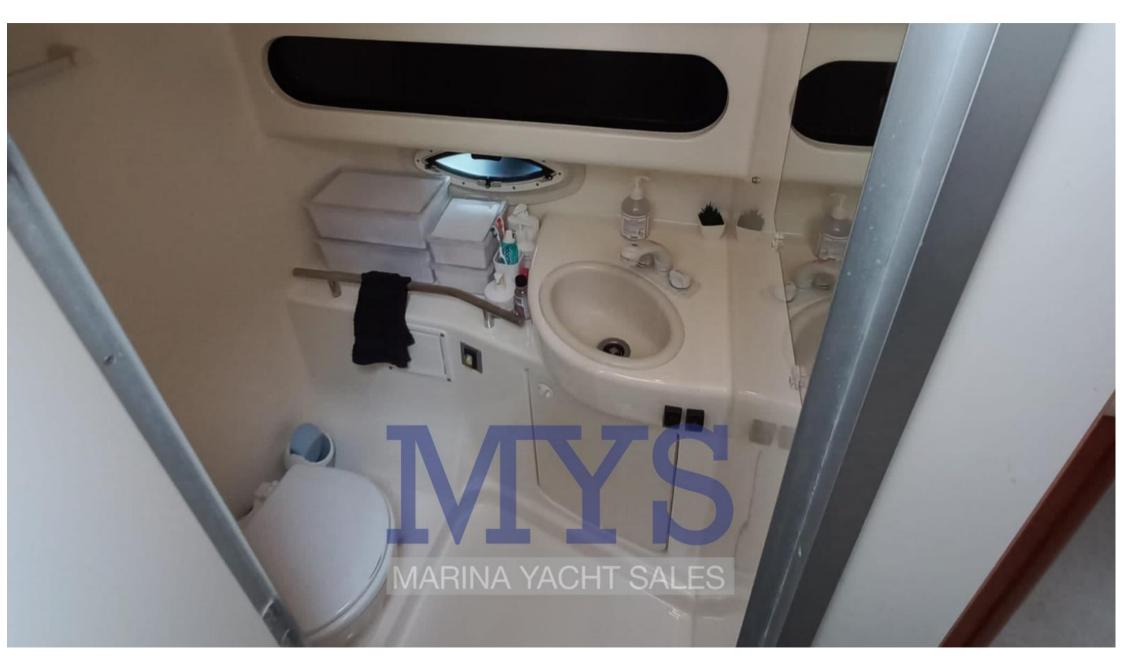

2 CABINS

1 BATHROOM

1 Cabin with V-double bed in the bow

1 Cabin with aft French bed

1 Bathroom complete with sink, shower and electric marine toilet

1 Kitchen complete with sink, stove, fridge and microwave