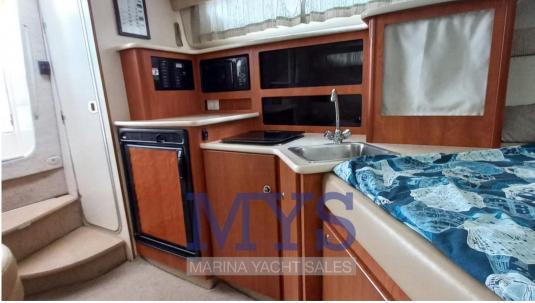

2 CABINS

1 BATHROOM

1 Cabin with V-double bed in the bow

1 Cabin with aft French bed

1 Bathroom complete with sink, shower and electric marine toilet

1 Kitchen complete with sink, stove, fridge and microwave