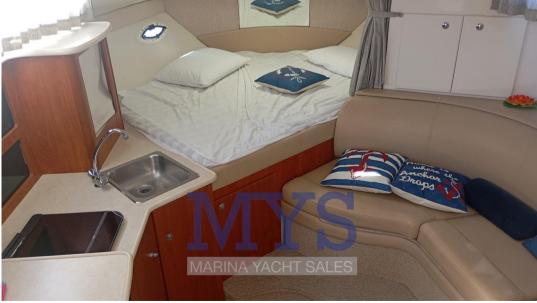

2 CABINS

1 BATHROOM

1 Cabin with V-double bed in the bow

1 Cabin with aft French bed

1 Bathroom complete with sink, shower and electric marine toilet

1 Kitchen complete with sink, stove, fridge and microwave