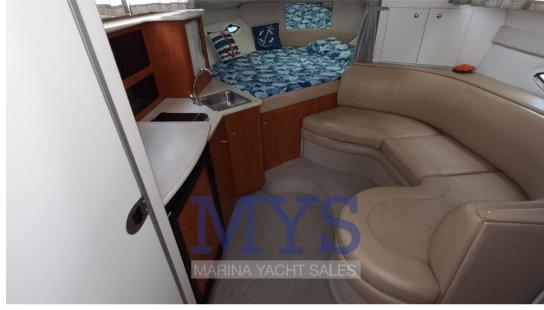

2 CABINS

1 BATHROOM

1 Cabin with V-double bed in the bow

1 Cabin with aft French bed

1 Bathroom complete with sink, shower and electric marine toilet

1 Kitchen complete with sink, stove, fridge and microwave