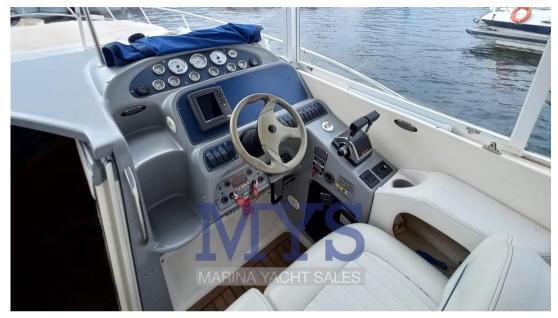

INSTRUMENTATION:

Engine alarm

Speakers

Autoclave

**Boiler** 

Compass

Charger

## Electricity / air conditioning

BATTERY CHARGER

| Navigation equipmen     | t           |                    |       |  |
|-------------------------|-------------|--------------------|-------|--|
| GPS                     | VHF         | NAVIGATION COMPASS | SONAR |  |
| ANCHOR                  |             |                    |       |  |
| Galley / Laundry / Ente | ertainment  |                    |       |  |
| MICROWAVE               | FRIDGE      | TV                 |       |  |
| Deck equipment          |             |                    |       |  |
| DECK SHOWER             |             |                    |       |  |
| Safety equipment / mi   | scellaneous |                    |       |  |