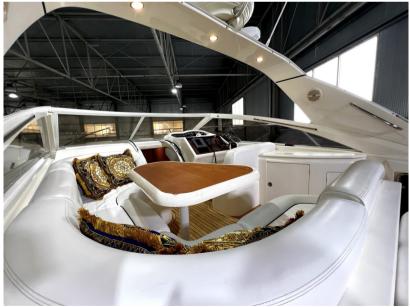

Warm Water System, Inverter Air Conditioning, 12V Outlets, 220V Outlets.

**Entertainment:** 

Speakers.

Kitchen and appliances:

Galley, Burner.