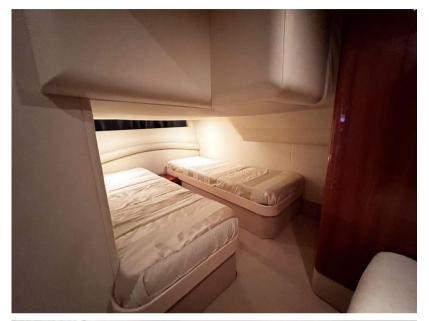

# Specifications

YEAR

2001

**WIDTH** 

3.67

**CABINS** 

2

**ENGINE MANUFACTURER** 

850 24 30

**Building / facilities** 

AMOUNT OF CABINS BERTHS BATHROOM(S)

2 4

**Engine room** 

ENGINE NUMBER OF ENGINES HORSE POWER (CV) ENGINE HOURS FUEL

Volvo Penta 2 x 260 740 Diesel

**BOW THRUSTER** 