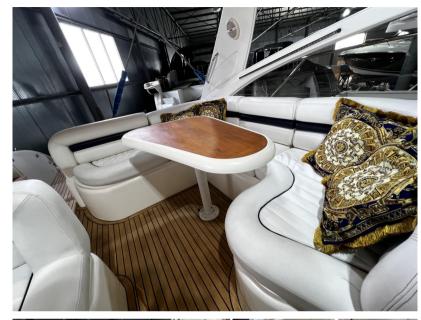

Water pressure pump, Deck Shower, Directional Spotlight, Gangway (telescopica), Platform, Teak Cockpit, Shorepower connector, Voltage Rectifier, Rollbar, swimming ladder, cockpit table, Horn.

Domestic Facilities onboard:

Warm Water System, Inverter Air Conditioning, 12V Outlets, 220V Outlets.

**Entertainment:** 

Speakers.

Kitchen and appliances:

Galley, Burner.