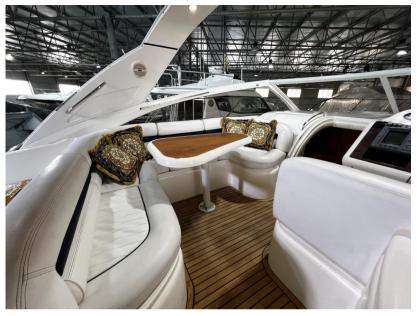

Water pressure pump, Deck Shower, Directional Spotlight, Gangway (telescopica), Platform, Teak Cockpit, Shorepower connector, Voltage Rectifier, Rollbar, swimming ladder, cockpit table, Horn.

Domestic Facilities onboard:

Warm Water System, Inverter Air Conditioning, 12V Outlets, 220V Outlets.

**Entertainment:** 

Speakers.

Kitchen and appliances:

Galley, Burner.