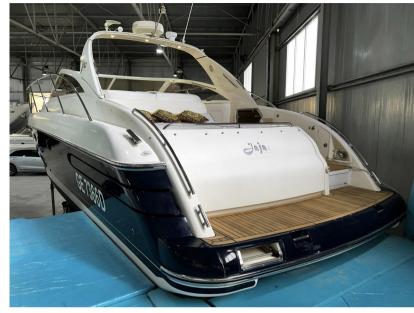

Water pressure pump, Deck Shower, Directional Spotlight, Gangway (telescopica), Platform, Teak Cockpit, Shorepower connector, Voltage Rectifier, Rollbar, swimming ladder, cockpit table, Horn.

Domestic Facilities onboard: