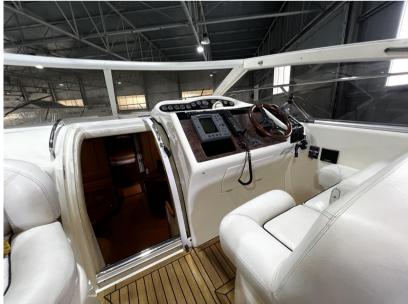

o showroom, veneto

**Dimensions / Performance** 

FUEL CAPACITY (L) CRUISING SPEED (ND) TOP SPEED (ND)

850 24 30

**Building / facilities** 

AMOUNT OF CABINS BERTHS BATHROOM(S)

2 4

**Engine room** 

ENGINE NUMBER OF ENGINES HORSE POWER (CV) ENGINE HOURS FUEL

Volvo Penta 2 x 260 740 Diesel

**BOW THRUSTER** 

Electricity / air conditioning

ENGINE BATTERY GENERATOR AIR CONDITIONING CHARGER

**HEATING SYSTEM** 



| N | la۱ | /ig | atic | n e | qui | ipm | ent |
|---|-----|-----|------|-----|-----|-----|-----|
|---|-----|-----|------|-----|-----|-----|-----|

GPS RADAR AUTO PILOT VHF

NAVIGATION COMPASS SONAR ANCHOR

## Galley/Laundry/Entertainment

MICROWAVE FRIDGE TV

#### **Deck equipment**

**DECK SHOWER** 

#### Safety equipment / miscellaneous

**BILGE PUMP**