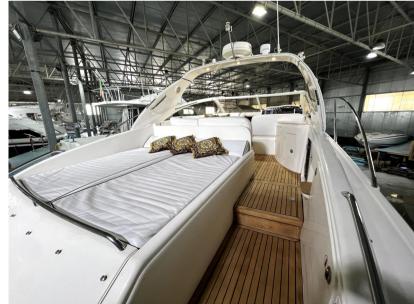

Water pressure pump, Deck Shower, Directional Spotlight, Gangway (telescopica), Platform, Teak Cockpit, Shorepower connector, Voltage Rectifier, Rollbar, swimming ladder, cockpit table, Horn.

Domestic Facilities onboard:

Warm Water System, Inverter Air Conditioning, 12V Outlets, 220V Outlets.

**Entertainment:** 

Speakers.

Kitchen and appliances:

Galley, Burner.