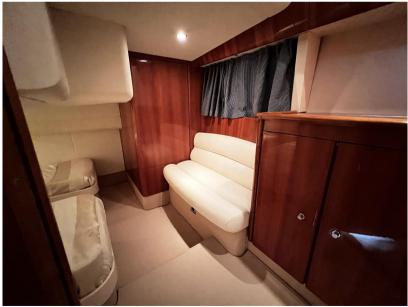

# Specifications

YEAR

2001

**WIDTH** 

3.67

**CABINS** 

2

**ENGINE MANUFACTURER** 

850 24 30

**Building / facilities** 

AMOUNT OF CABINS BERTHS BATHROOM(S)

2 4

**Engine room** 

ENGINE NUMBER OF ENGINES HORSE POWER (CV) ENGINE HOURS FUEL

Volvo Penta 2 x 260 740 Diesel

**BOW THRUSTER** 