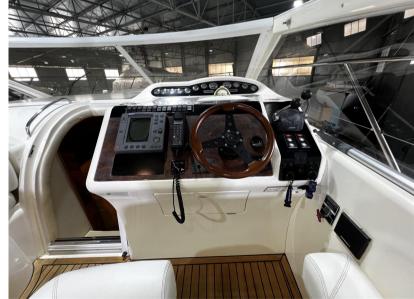

owroom, veneto

**Dimensions / Performance** 

FUEL CAPACITY (L) CRUISING SPEED (ND) TOP SPEED (ND)

850 24 30

**Building / facilities** 

AMOUNT OF CABINS BERTHS BATHROOM(S)

2 4

**Engine room** 

ENGINE NUMBER OF ENGINES HORSE POWER (CV) ENGINE HOURS FUEL

Volvo Penta 2 x 260 740 Diesel

**BOW THRUSTER** 

Electricity / air conditioning

ENGINE BATTERY GENERATOR AIR CONDITIONING CHARGER

**HEATING SYSTEM** 



| N | la۱ | /ig | atic | n e | qui | ipm | ent |
|---|-----|-----|------|-----|-----|-----|-----|
|---|-----|-----|------|-----|-----|-----|-----|

GPS RADAR AUTO PILOT VHF

NAVIGATION COMPASS SONAR ANCHOR

## Galley/Laundry/Entertainment

MICROWAVE FRIDGE TV

#### **Deck equipment**

**DECK SHOWER** 

#### Safety equipment / miscellaneous

**BILGE PUMP**