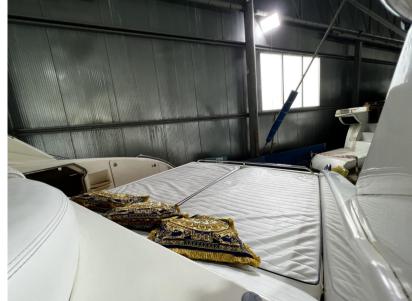

Water pressure pump, Deck Shower, Directional Spotlight, Gangway (telescopica), Platform, Teak Cockpit, Shorepower connector, Voltage Rectifier, Rollbar, swimming ladder, cockpit table, Horn.

Domestic Facilities onboard:

Warm Water System, Inverter Air Conditioning, 12V Outlets, 220V Outlets.

**Entertainment:** 

Speakers.

Kitchen and appliances:

Galley, Burner.