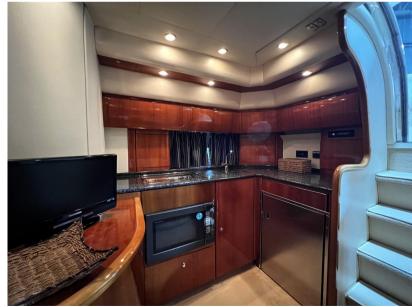

Warm Water System, Inverter Air Conditioning, 12V Outlets, 220V Outlets.

**Entertainment:** 

Speakers.

Kitchen and appliances:

Galley, Burner.

## Galley/Laundry/Entertainment

MICROWAVE FRIDGE TV