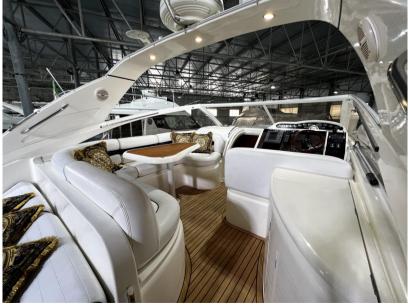

Water pressure pump, Deck Shower, Directional Spotlight, Gangway (telescopica), Platform, Teak Cockpit, Shorepower connector, Voltage Rectifier, Rollbar, swimming ladder, cockpit table, Horn.

Domestic Facilities onboard:

Warm Water System, Inverter Air Conditioning, 12V Outlets, 220V Outlets.

**Entertainment:** 

Speakers.

Kitchen and appliances:

Galley, Burner.