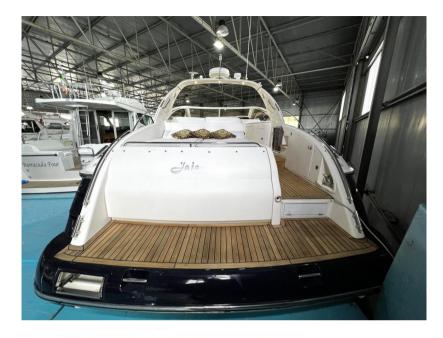

Water pressure pump, Deck Shower, Directional Spotlight, Gangway (telescopica), Platform, Teak Cockpit, Shorepower connector, Voltage Rectifier, Rollbar, swimming ladder, cockpit table, Horn.

Domestic Facilities onboard: