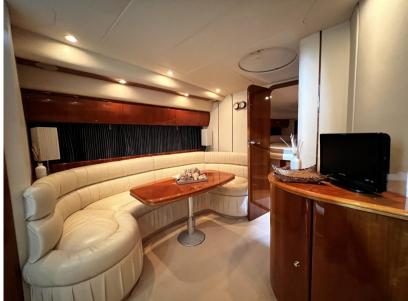

Warm Water System, Inverter Air Conditioning, 12V Outlets, 220V Outlets.

**Entertainment:** 

Speakers.

Kitchen and appliances:

Galley, Burner.

## Galley/Laundry/Entertainment

MICROWAVE FRIDGE TV