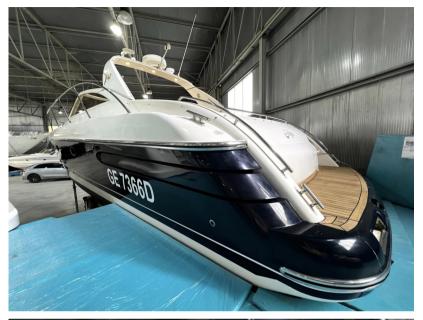

Water pressure pump, Deck Shower, Directional Spotlight, Gangway (telescopica), Platform, Teak Cockpit, Shorepower connector, Voltage Rectifier, Rollbar, swimming ladder, cockpit table, Horn.

Domestic Facilities onboard: