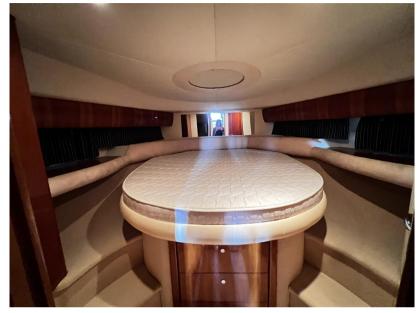

# Specifications

YEAR

2001

**WIDTH** 

3.67

**CABINS** 

2

**ENGINE MANUFACTURER** 

850 24 30

**Building / facilities** 

AMOUNT OF CABINS BERTHS BATHROOM(S)

2 4

**Engine room** 

ENGINE NUMBER OF ENGINES HORSE POWER (CV) ENGINE HOURS FUEL

Volvo Penta 2 x 260 740 Diesel

**BOW THRUSTER** 