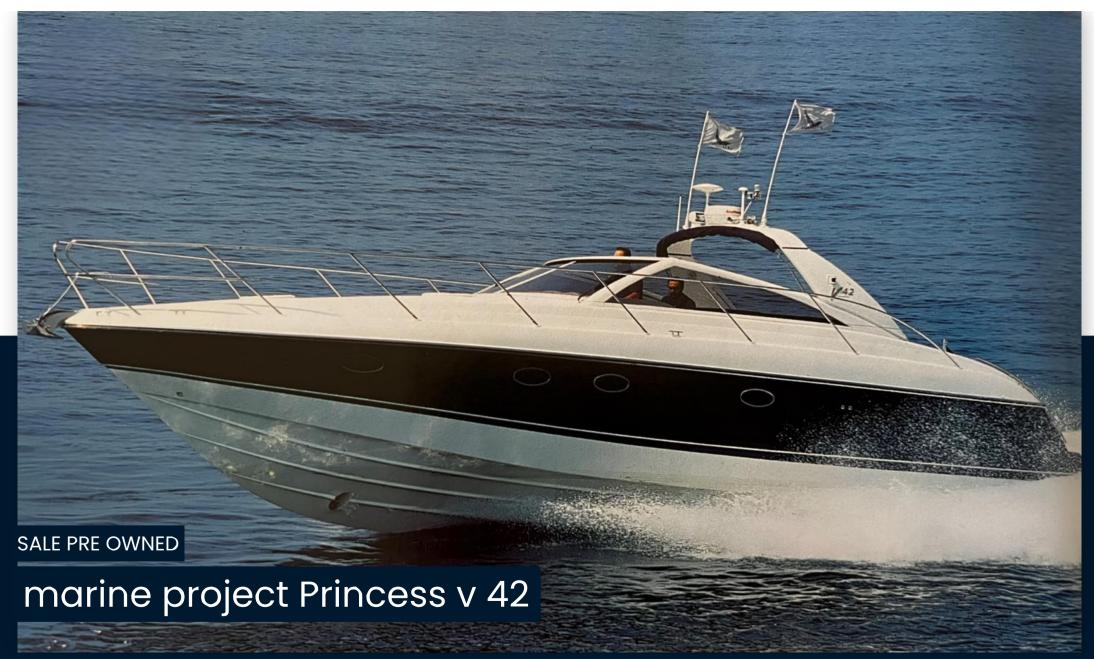

1

**ENGINE HOURS** 

740

| Genera |
|--------|
|--------|

TYPE BRAND MODEL CURRENT LOCATION

Motorboat marine project Princess v 42 Presso nostro showroom, veneto

**Dimensions / Performance** 

FUEL CAPACITY (L) CRUISING SPEED (ND) TOP SPEED (ND)

### Description

Blue hull color. Equipped.

A lot of work carried out in 2015, turbine overhaul, 1 exhaust manifolds, volumetric compressor, new propellers etcc

Blue hull color. Equipped. In 2011, the trim pistons, potentiometers,