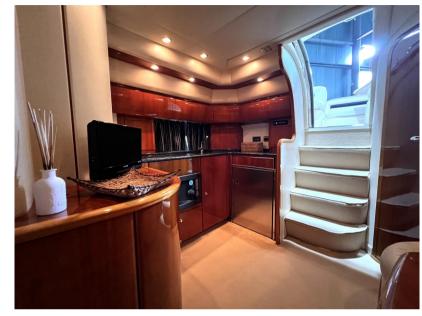

Performance** 

FUEL CAPACITY (L) CRUISING SPEED (ND) TOP SPEED (ND)

850 24 30

**Building / facilities** 

AMOUNT OF CABINS BERTHS BATHROOM(S)

2 4

**Engine room** 

ENGINE NUMBER OF ENGINES HORSE POWER (CV) ENGINE HOURS FUEL

Volvo Penta 2 x 260 740 Diesel

**BOW THRUSTER** 

Electricity / air conditioning

ENGINE BATTERY GENERATOR AIR CONDITIONING CHARGER

**HEATING SYSTEM** 



| N | la۱ | /ig | atic | n e | qui | ipm | ent |
|---|-----|-----|------|-----|-----|-----|-----|
|---|-----|-----|------|-----|-----|-----|-----|

GPS RADAR AUTO PILOT VHF

NAVIGATION COMPASS SONAR ANCHOR

## Galley/Laundry/Entertainment

MICROWAVE FRIDGE TV

#### **Deck equipment**

**DECK SHOWER** 

#### Safety equipment / miscellaneous

**BILGE PUMP**