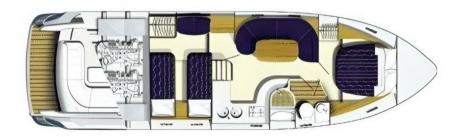

1

**ENGINE HOURS** 

740

| Genera |
|--------|
|--------|

TYPE BRAND MODEL CURRENT LOCATION

Motorboat marine project Princess v 42 Presso nostro showroom, veneto

**Dimensions / Performance** 

FUEL CAPACITY (L) CRUISING SPEED (ND) TOP SPEED (ND)

850 24 30

**Building / facilities** 

AMOUNT OF CABINS BERTHS BATHROOM(S)

2 4

**Engine room** 

ENGINE NUMBER OF ENGINES HORSE POWER (CV) ENGINE HOURS FUEL

Volvo Penta 2 x 260 740 Diesel

**BOW THRUSTER** 