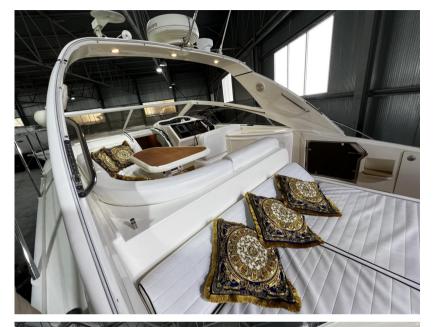

Water pressure pump, Deck Shower, Directional Spotlight, Gangway (telescopica), Platform, Teak Cockpit, Shorepower connector, Voltage Rectifier, Rollbar, swimming ladder, cockpit table, Horn.

Domestic Facilities onboard:

Warm Water System, Inverter Air Conditioning, 12V Outlets, 220V Outlets.

**Entertainment:** 

Speakers.

Kitchen and appliances:

Galley, Burner.