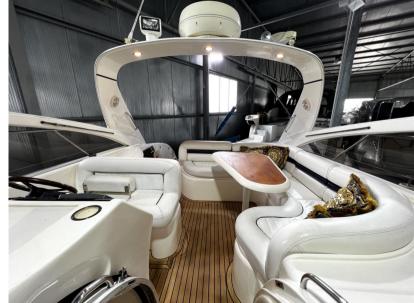

Water pressure pump, Deck Shower, Directional Spotlight, Gangway (telescopica), Platform, Teak Cockpit, Shorepower connector, Voltage Rectifier, Rollbar, swimming ladder, cockpit table, Horn.

Domestic Facilities onboard:

Warm Water System, Inverter Air Conditioning, 12V Outlets, 220V Outlets.

**Entertainment:** 

Speakers.

Kitchen and appliances:

Galley, Burner.