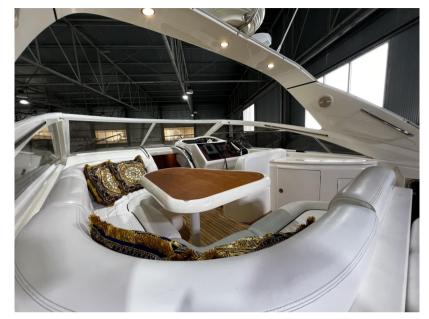

Water pressure pump, Deck Shower, Directional Spotlight, Gangway (telescopica), Platform, Teak Cockpit, Shorepower connector, Voltage Rectifier, Rollbar, swimming ladder, cockpit table, Horn.

Domestic Facilities onboard:

Warm Water System, Inverter Air Conditioning, 12V Outlets, 220V Outlets.

**Entertainment:** 

Speakers.

Kitchen and appliances:

Galley, Burner.