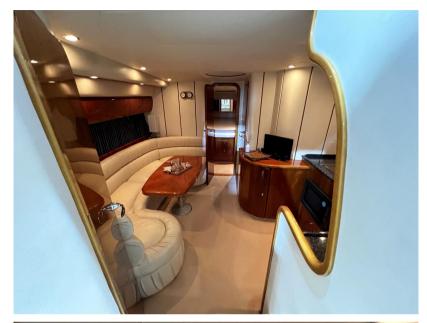

Warm Water System, Inverter Air Conditioning, 12V Outlets, 220V Outlets.

**Entertainment:** 

Speakers.

Kitchen and appliances:

Galley, Burner.

## Galley/Laundry/Entertainment

MICROWAVE FRIDGE TV