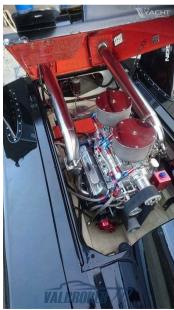

HORSE POWER

1 X 1150 CV

| General                                     |                    |                                       |                  |  |
|---------------------------------------------|--------------------|---------------------------------------|------------------|--|
| <sup>TYPE</sup><br>Motorboat                | brand<br>fountain  | <sup>MODEL</sup><br>Fabio buzzi fb 32 | CURRENT LOCATION |  |
| Engine room                                 |                    |                                       |                  |  |
| NUMBER OF ENGINES HORSE POWER (CV) 1 x 1150 | engine hours<br>15 |                                       |                  |  |