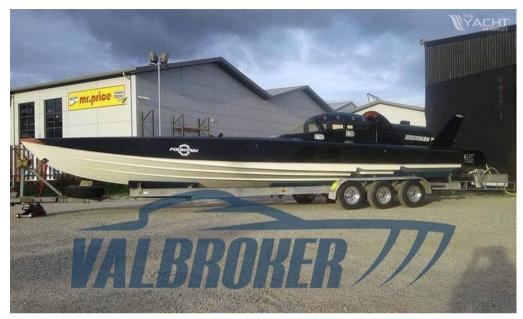

### Specifications

| Fountain Fabio Buzzi FB 32, year 2001, currently dry on trailer. 32-foot hull with  |
|-------------------------------------------------------------------------------------|
| Trimax surface propellers. Built by Fountain under license from Fabio Buzzi for the |
| ProVee race series                                                                  |