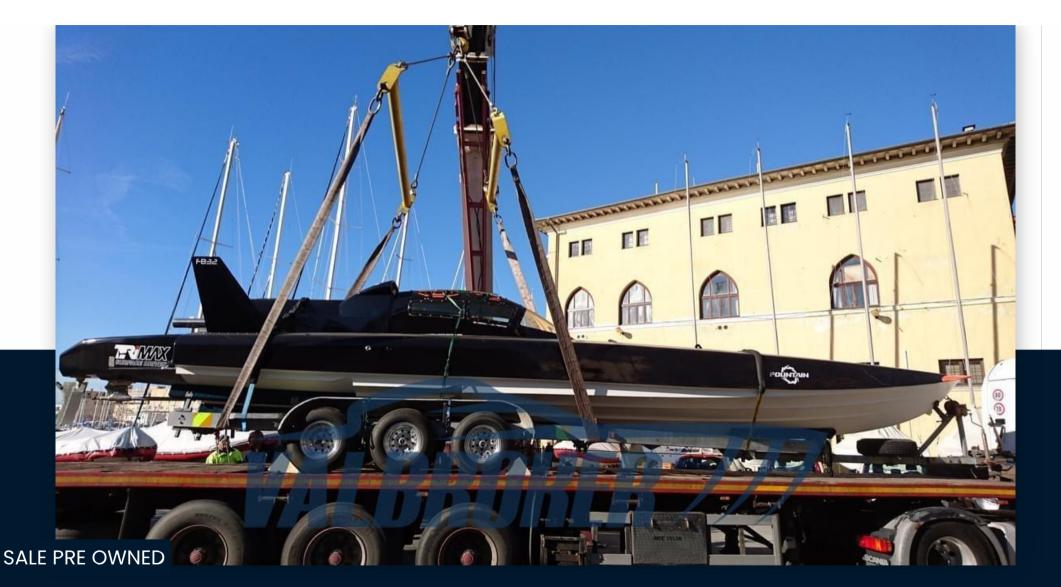

### Specifications

| Fountain Fabio Buzzi FB 32, year 2001, currently dry on trailer. 32-foot hull with  |
|-------------------------------------------------------------------------------------|
| Trimax surface propellers. Built by Fountain under license from Fabio Buzzi for the |
| ProVee race series                                                                  |

Work carried out: new batteries, new fuel tank, repainted, every system checked, engine service carried out (oil change).

PROVISIONAL SHEET BEING UPDATED

Visit our website: www.valbroker.com

For transports we collaborate with Paolo Meroni of Yacht Service srl in Como.