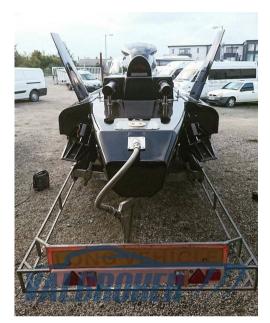

### Specifications

| Fountain Fabio Buzzi FB 32, year 2001, currently dry on trailer. 32-foot hull with  |
|-------------------------------------------------------------------------------------|
| Trimax surface propellers. Built by Fountain under license from Fabio Buzzi for the |
| ProVee race series                                                                  |

Work carried out: new batteries, new fuel tank, repainted, every system checked, engine service carried out (oil change).

PROVISIONAL SHEET BEING UPDATED

Visit our website: www.valbroker.com

For transports we collaborate with Paolo Meroni of Yacht Service srl in Como.