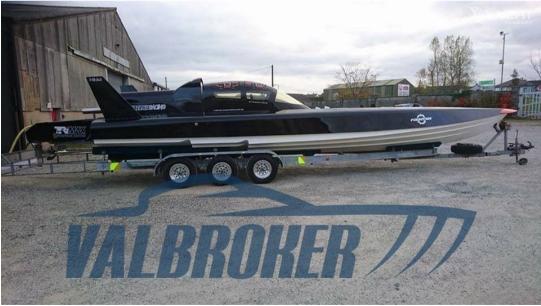

### Specifications

| Fountain Fabio Buzzi FB 32, year 2001, currently dry on trailer. 32-foot hull with  |
|-------------------------------------------------------------------------------------|
| Trimax surface propellers. Built by Fountain under license from Fabio Buzzi for the |
| ProVee race series                                                                  |

Work carried out: new batteries, new fuel tank, repainted, every system checked, engine service carried out (oil change).

PROVISIONAL SHEET BEING UPDATED

Visit our website: www.valbroker.com

For transports we collaborate with Paolo Meroni of Yacht Service srl in Como.