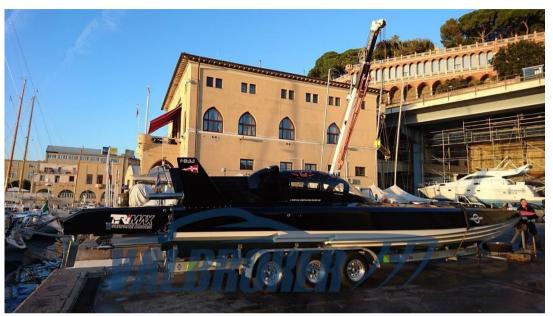

### Specifications

| Fountain Fabio Buzzi FB 32, year 2001, currently dry on trailer. 32-foot hull with  |
|-------------------------------------------------------------------------------------|
| Trimax surface propellers. Built by Fountain under license from Fabio Buzzi for the |
| ProVee race series                                                                  |

Work carried out: new batteries, new fuel tank, repainted, every system checked, engine service carried out (oil change).

PROVISIONAL SHEET BEING UPDATED

Visit our website: www.valbroker.com

For transports we collaborate with Paolo Meroni of Yacht Service srl in Como.