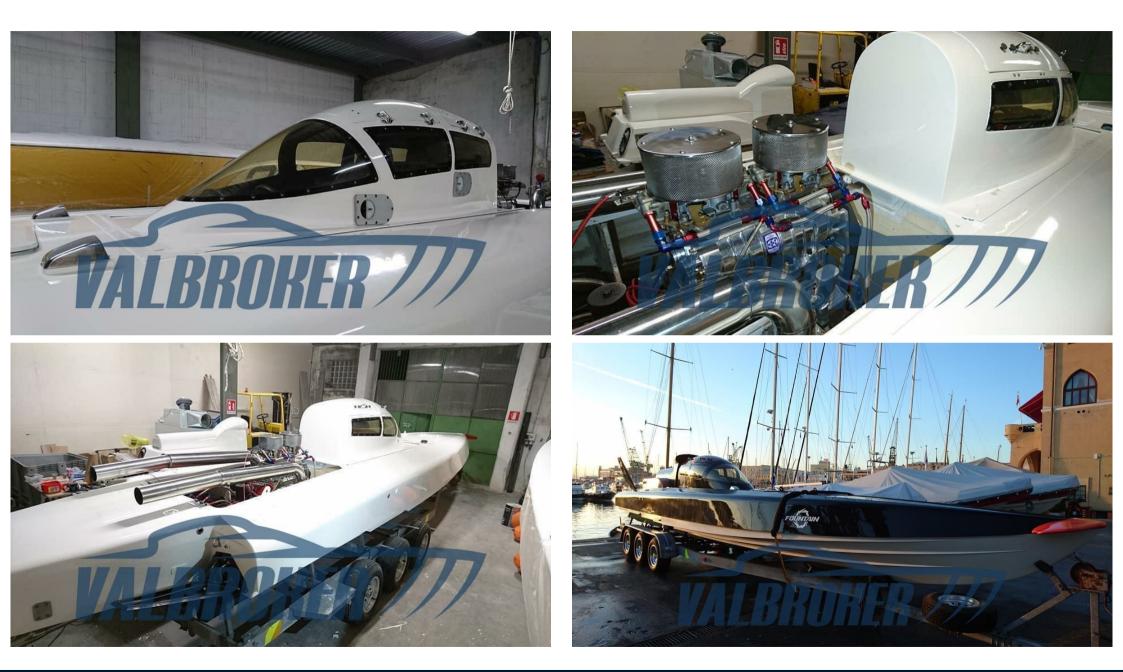

### Specifications

| Fountain Fabio Buzzi FB 32, year 2001, currently dry on trailer. 32-foot hull with  |
|-------------------------------------------------------------------------------------|
| Trimax surface propellers. Built by Fountain under license from Fabio Buzzi for the |
| ProVee race series                                                                  |

Work carried out: new batteries, new fuel tank, repainted, every system checked, engine service carried out (oil change).

PROVISIONAL SHEET BEING UPDATED

Visit our website: www.valbroker.com

For transports we collaborate with Paolo Meroni of Yacht Service srl in Como.