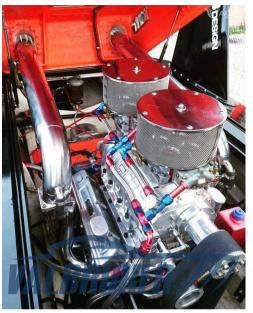

HORSE POWER

1 X 1150 CV

| General                                     |                    |                                       |                  |  |
|---------------------------------------------|--------------------|---------------------------------------|------------------|--|
| <sup>TYPE</sup><br>Motorboat                | brand<br>fountain  | <sup>MODEL</sup><br>Fabio buzzi fb 32 | CURRENT LOCATION |  |
| Engine room                                 |                    |                                       |                  |  |
| NUMBER OF ENGINES HORSE POWER (CV) 1 x 1150 | engine hours<br>15 |                                       |                  |  |