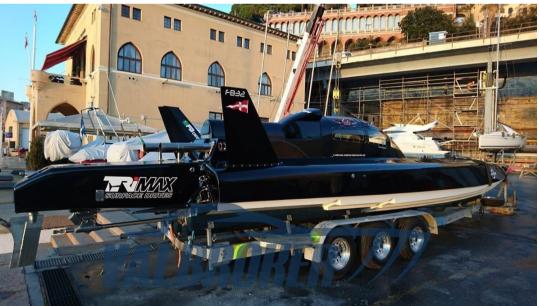

### Specifications

| Fountain Fabio Buzzi FB 32, year 2001, currently dry on trailer. 32-foot hull with  |
|-------------------------------------------------------------------------------------|
| Trimax surface propellers. Built by Fountain under license from Fabio Buzzi for the |
| ProVee race series                                                                  |