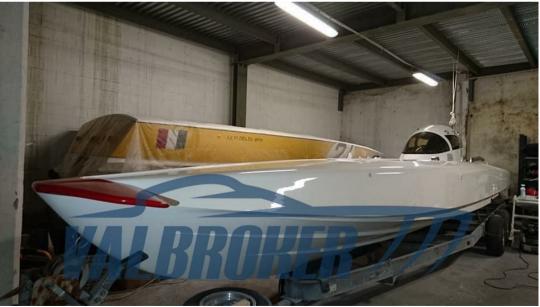

### Specifications

| Fountain Fabio Buzzi FB 32, year 2001, currently dry on trailer. 32-foot hull with  |
|-------------------------------------------------------------------------------------|
| Trimax surface propellers. Built by Fountain under license from Fabio Buzzi for the |
| ProVee race series                                                                  |

Work carried out: new batteries, new fuel tank, repainted, every system checked, engine service carried out (oil change).

PROVISIONAL SHEET BEING UPDATED

Visit our website: www.valbroker.com

For transports we collaborate with Paolo Meroni of Yacht Service srl in Como.