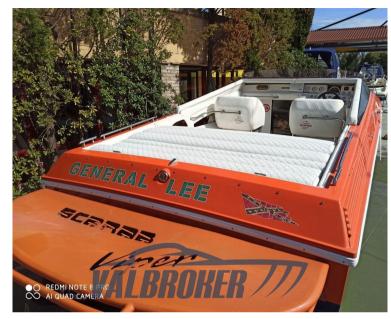

## Description

Scarab 31 Viper, re-engined and completely restored in 2007. 2x 320 Hp Mercruiser 6.2 mpi, injection, V8 Petrol. Year of engines 2007. Racing engine control.

Contact Frosio Romano 0039 334 534 2901

2 X 320 CV

General

TYPE

Motorboat

CURRENT LOCATION Veneto

BRAND

wellcraft marine

MODEL

Scarab 31

**GUESTS CRUISING** 

8

**Dimensions / Performance** 

FUEL CAPACITY (L)

700

CRUISING SPEED (ND)

34