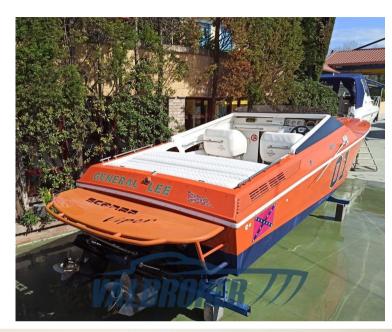

## Description

Scarab 31 Viper, re-engined and completely restored in 2007. 2x 320 Hp Mercruiser 6.2 mpi, injection, V8 Petrol. Year of engines 2007. Racing engine control.

Contact Frosio Romano 0039 334 534 2901

2 X 320 CV

General

TYPE

Motorboat

CURRENT LOCATION Veneto

BRAND

wellcraft marine

MODEL

Scarab 31

**GUESTS CRUISING** 

8

**Dimensions / Performance** 

FUEL CAPACITY (L)

700

CRUISING SPEED (ND)

34