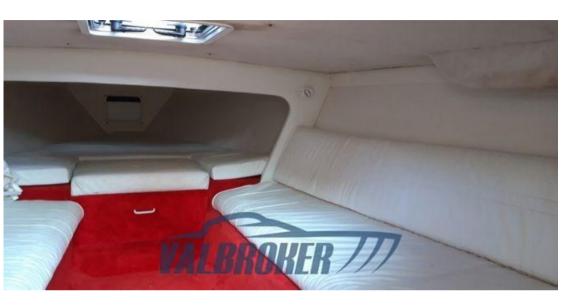

Navigation equipment:

On-Board Computer (Smartcraft Mercury).

Staging and technical:

Anchor (Inox), Electric Engine Compartment Opening, Water pressure pump, 2 Batteries, Deck Shower, Platform (inox).

Accessories notes: