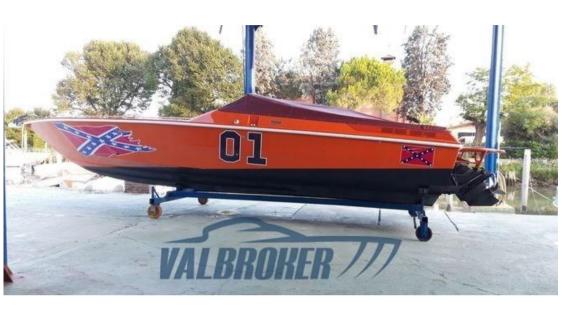

## Description

Scarab 31 Viper, re-engined and completely restored in 2007. 2x 320 Hp Mercruiser 6.2 mpi, injection, V8 Petrol. Year of engines 2007. Racing engine control.

Contact Frosio Romano 0039 334 534 2901

2 X 320 CV

General

TYPE

Motorboat

CURRENT LOCATION Veneto

BRAND

wellcraft marine

MODEL

Scarab 31

**GUESTS CRUISING** 

8

**Dimensions / Performance** 

FUEL CAPACITY (L)

700

CRUISING SPEED (ND)

34