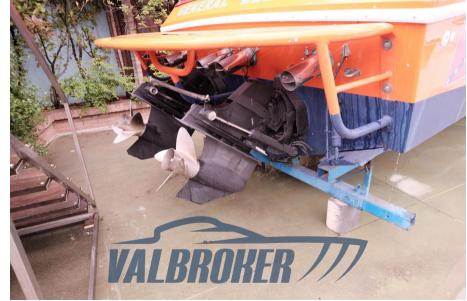

coupling bar between transmissions, eyebolt at the bow, open exhausts, double eyebolt at the stern

**Engine room** 

ENGINE

Mercruiser MCM MX 6,2 MPI BRAVO I NUMBER OF ENGINES HORSE POWER (CV)

2 x 320

PROPULSION

4 pale inox racing

Electricity / air conditioning

**ENGINE BATTERY** 