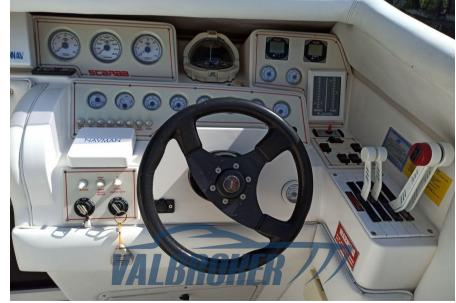

Navigation equipment:

On-Board Computer (Smartcraft Mercury).

Staging and technical:

Anchor (Inox), Electric Engine Compartment Opening, Water pressure pump, 2 Batteries, Deck Shower, Platform (inox).

Accessories notes:

## **Navigation equipment**

VHF NAVIGATION COMPASS SONAR ANCHOR