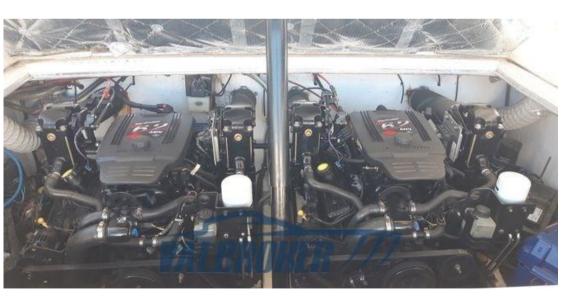

## Description

Scarab 31 Viper, re-engined and completely restored in 2007. 2x 320 Hp Mercruiser 6.2 mpi, injection, V8 Petrol. Year of engines 2007. Racing engine control.

Contact Frosio Romano 0039 334 534 2901

Mercruiser MCM MX 6,2 MPI BRAVO I

LENGTH

9.47

**FUEL TANK CAPACITY** 

700

**BATHROOMS** 

1

**HORSE POWER** 

2 X 320 CV

General

TYPE

Motorboat

CURRENT LOCATION Veneto

BRAND

wellcraft marine

MODEL

**Engine room** 

ENGINE

Mercruiser MCM MX 6,2 MPI BRAVO I NUMBER OF ENGINES HORSE POWER (CV)

2 x 320

PROPULSION

4 pale inox racing

Electricity / air conditioning

**ENGINE BATTERY** 