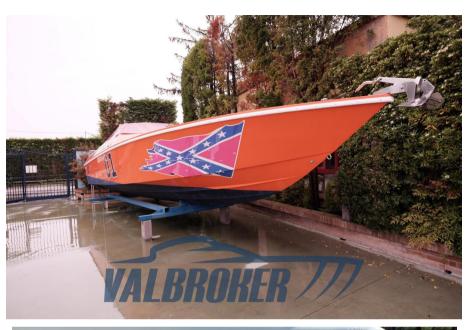

## Description

Scarab 31 Viper, re-engined and completely restored in 2007. 2x 320 Hp Mercruiser 6.2 mpi, injection, V8 Petrol. Year of engines 2007. Racing engine control.

Contact Frosio Romano 0039 334 534 2901

2 X 320 CV

General

TYPE

Motorboat

CURRENT LOCATION Veneto

BRAND

wellcraft marine

MODEL