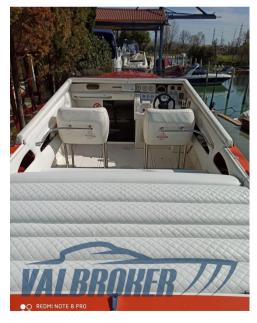

Navigation equipment:

On-Board Computer (Smartcraft Mercury).

Staging and technical:

Anchor (Inox), Electric Engine Compartment Opening, Water pressure pump, 2 Batteries, Deck Shower, Platform (inox).

Accessories notes: