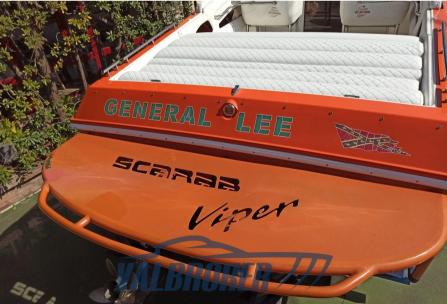

## Description

Scarab 31 Viper, re-engined and completely restored in 2007. 2x 320 Hp Mercruiser 6.2 mpi, injection, V8 Petrol. Year of engines 2007. Racing engine control.

Contact Frosio Romano 0039 334 534 2901

2 X 320 CV

General

TYPE

Motorboat

CURRENT LOCATION Veneto

BRAND

wellcraft marine

MODEL

Scarab 31

**GUESTS CRUISING** 

8

**Dimensions / Performance** 

FUEL CAPACITY (L)

700

CRUISING SPEED (ND)

34