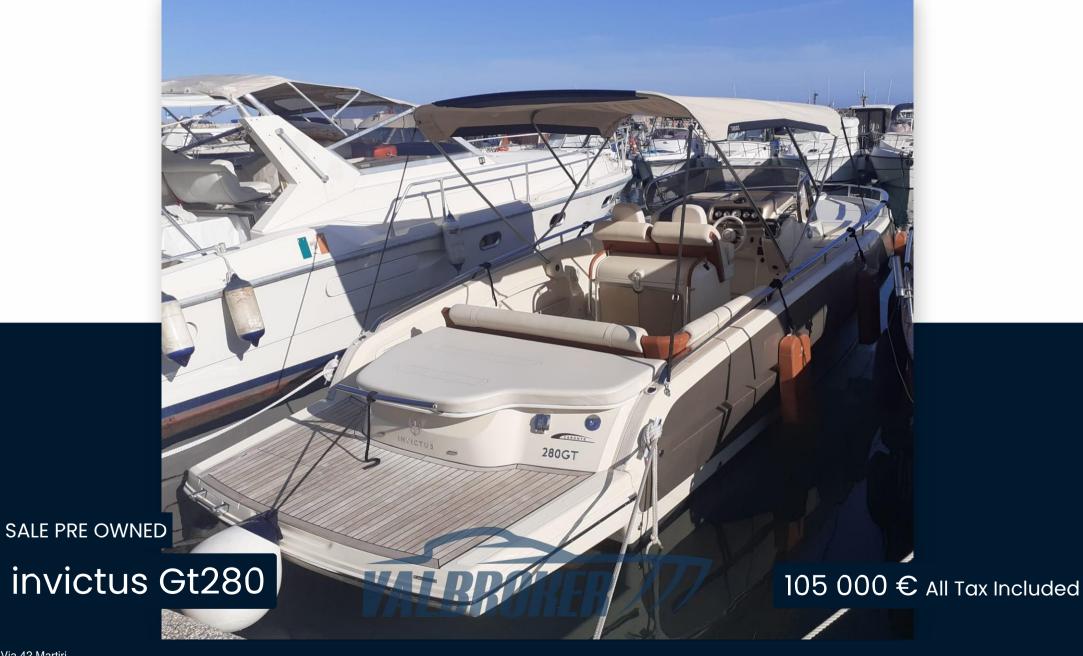

## Description

GT280, the eldest daughter, has a semi-inverted bow, sharp and robust at the same time. The sides feature homogeneous transitions from full to empty, while the windows and vents are designed as simple slits to emphasize the monolithic feel created by Christian Grande. The choice of this bow shape increases the waterline length, ensuring greater longitudinal stability and providing more space and comfort on the lower deck.

Boat in perfect condition, always stored and serviced. Elongated stern platform.

Contact Frosio Romano 0039 334 534 2901

Visit our website: www.valbroker.com

For road transport we cooperate with Paolo Meroni of Yacht Service srl a Como.

## Staging and technical:

2 Batteries, Special Colour (wild bronze), Platform (teak, allungata), Teak Cockpit, Electric Windlass, swimming ladder.

Domestic Facilities onboard:

Warm Water System, Interior wooden floor, Electric Toilet.

## Specifications

| YEAR                | LENGTH          |
|---------------------|-----------------|
| 2015                | 8.90            |
| WIDTH               | DRAFT           |
| 2.84                | 0.80            |
| FUEL TANK CAPACITY  | GUESTS CRUISING |
| 400                 | 10              |
| CABINS              | BATHROOMS       |
| 1                   | 1               |
| ENGINE MANUFACTURER | ENGINE HOURS    |
| Volvo Penta V8      | 138             |
|                     |                 |