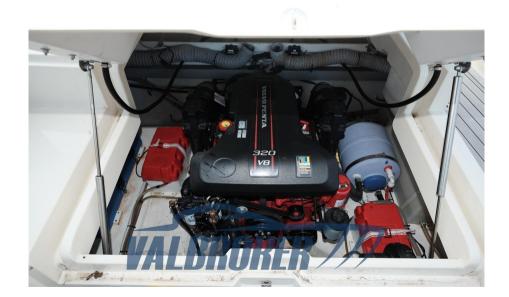

## Specifications

| YEAR                | LENGTH          |
|---------------------|-----------------|
| 2015                | 8.90            |
| WIDTH               | DRAFT           |
| 2.84                | 0.80            |
| FUEL TANK CAPACITY  | GUESTS CRUISING |
| 400                 | 10              |
| CABINS              | BATHROOMS       |
| 1                   | 1               |
| ENGINE MANUFACTURER | ENGINE HOURS    |
| Volvo Penta V8      | 138             |
|                     |                 |

1 X 350 CV

| General                             |                                                   |                     |                        |  |
|-------------------------------------|---------------------------------------------------|---------------------|------------------------|--|
| TYPE<br>Motorboat                   | BRAND<br>invictus                                 | MODEL<br>Gt280      | GUESTS CRUISING        |  |
| CURRENT LOCATION                    |                                                   |                     |                        |  |
| Dimensions / Performan              | ice                                               |                     |                        |  |
| weight (т)<br>4.20                  | FUEL CAPACITY (L)<br>400                          | CRUISING SPEED (ND) | TOP SPEED (ND)<br>36   |  |
| Building / facilities               |                                                   |                     |                        |  |
| HULL MATERIAL<br>Vetroresina        | deck material<br>Vetroresina+Teak                 | AMOUNT OF CABINS    | berths<br>2            |  |
| bathroom(s)<br>]                    |                                                   |                     |                        |  |
| Engine room                         |                                                   |                     |                        |  |
| <sup>ENGINE</sup><br>Volvo Penta V8 | NUMBER OF ENGINES HORSE POWER (CV) $1 \times 350$ | ENGINE HOURS        | PROPULSION<br>Duo Prop |  |
| BOW THRUSTER                        |                                                   |                     |                        |  |