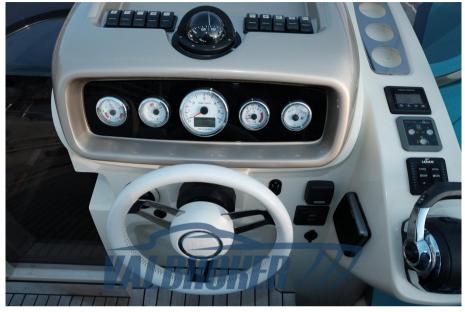

## Electricity / air conditioning

| ENGINE BATTERY            | BATTERY<br>CHARGER |  |
|---------------------------|--------------------|--|
| Navigation equipment      |                    |  |
| NAVIGATION COMPASS        | SONAR              |  |
| Galley / Laundry / Entert | ainment            |  |
| FRIDGE                    |                    |  |
|                           |                    |  |