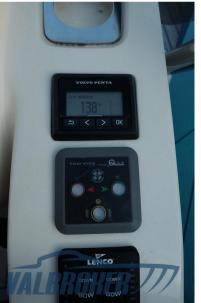

## Specifications

| YEAR                | LENGTH          |
|---------------------|-----------------|
| 2015                | 8.90            |
| WIDTH               | DRAFT           |
| 2.84                | 0.80            |
| FUEL TANK CAPACITY  | GUESTS CRUISING |
| 400                 | 10              |
| CABINS              | BATHROOMS       |
| 1                   | 1               |
| ENGINE MANUFACTURER | ENGINE HOURS    |
| Volvo Penta V8      | 138             |
|                     |                 |