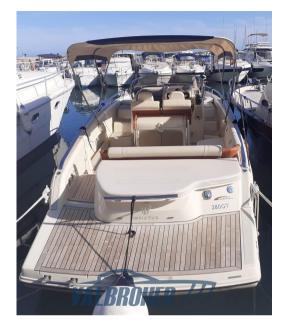

## Staging and technical:

2 Batteries, Special Colour (wild bronze), Platform (teak, allungata), Teak Cockpit, Electric Windlass, swimming ladder.

Domestic Facilities onboard:

Warm Water System, Interior wooden floor, Electric Toilet.

Entertainment:

BIMINI

Via 42 Martiri, 165 28924 Fondotoce

Via 42 Martiri, 165 28924 Fondotoce