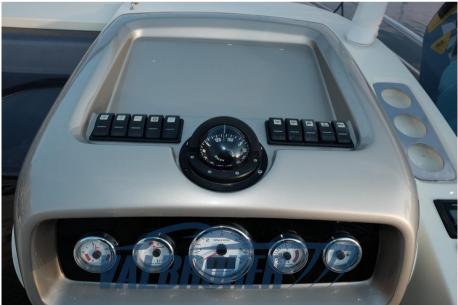

## Electricity / air conditioning

| ENGINE BATTERY            | BATTERY<br>CHARGER |  |
|---------------------------|--------------------|--|
| Navigation equipment      |                    |  |
| NAVIGATION COMPASS        | SONAR              |  |
| Galley / Laundry / Entert | ainment            |  |
| FRIDGE                    |                    |  |
|                           |                    |  |