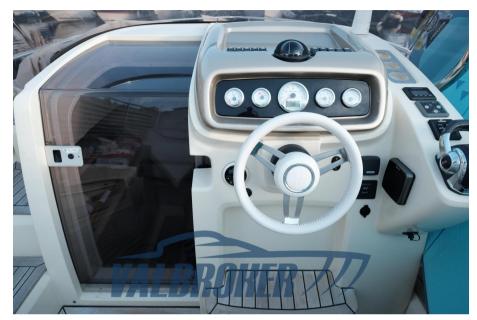

## Staging and technical:

2 Batteries, Special Colour (wild bronze), Platform (teak, allungata), Teak Cockpit, Electric Windlass, swimming ladder.

Domestic Facilities onboard:

Warm Water System, Interior wooden floor, Electric Toilet.