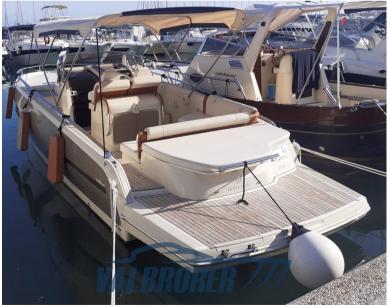

## Description

GT280, the eldest daughter, has a semi-inverted bow, sharp and robust at the same time. The sides feature homogeneous transitions from full to empty, while the windows and vents are designed as simple slits to emphasize the monolithic feel created by Christian Grande. The choice of this bow shape increases the waterline length, ensuring greater longitudinal stability and providing more space and comfort on the lower deck.

Boat in perfect condition, always stored and serviced. Elongated stern platform.

Contact Frosio Romano 0039 334 534 2901

Visit our website: www.valbroker.com

For road transport we cooperate with Paolo Meroni of Yacht Service srl a Como.

## Staging and technical:

2 Batteries, Special Colour (wild bronze), Platform (teak, allungata), Teak Cockpit, Electric Windlass, swimming ladder.

Domestic Facilities onboard:

Warm Water System, Interior wooden floor, Electric Toilet.