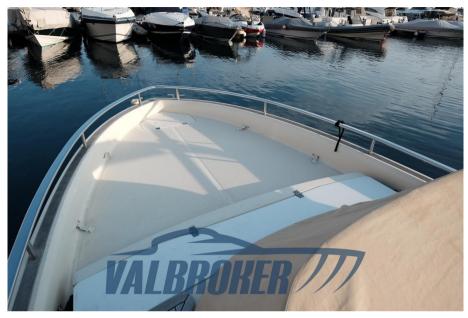

## Description

GT280, the eldest daughter, has a semi-inverted bow, sharp and robust at the same time. The sides feature homogeneous transitions from full to empty, while the windows and vents are designed as simple slits to emphasize the monolithic feel created by Christian Grande. The choice of this bow shape increases the waterline length, ensuring greater longitudinal stability and providing more space and comfort on the lower deck.