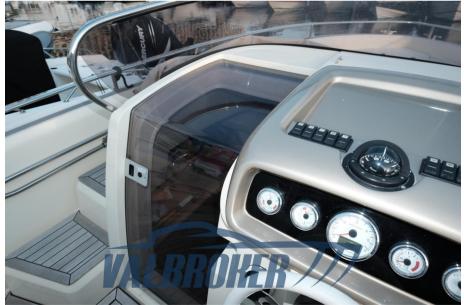

## Description

GT280, the eldest daughter, has a semi-inverted bow, sharp and robust at the same time. The sides feature homogeneous transitions from full to empty, while the windows and vents are designed as simple slits to emphasize the monolithic feel created by Christian Grande. The choice of this bow shape increases the waterline length, ensuring greater longitudinal stability and providing more space and comfort on the lower deck.

## Staging and technical:

2 Batteries, Special Colour (wild bronze), Platform (teak, allungata), Teak Cockpit, Electric Windlass, swimming ladder.

Domestic Facilities onboard:

Warm Water System, Interior wooden floor, Electric Toilet.