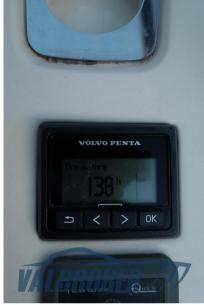

## Specifications

| YEAR                | LENGTH          |
|---------------------|-----------------|
| 2015                | 8.90            |
| WIDTH               | DRAFT           |
| 2.84                | 0.80            |
| FUEL TANK CAPACITY  | GUESTS CRUISING |
| 400                 | 10              |
| CABINS              | BATHROOMS       |
| 1                   | 1               |
| ENGINE MANUFACTURER | ENGINE HOURS    |
| Volvo Penta V8      | 138             |
|                     |                 |