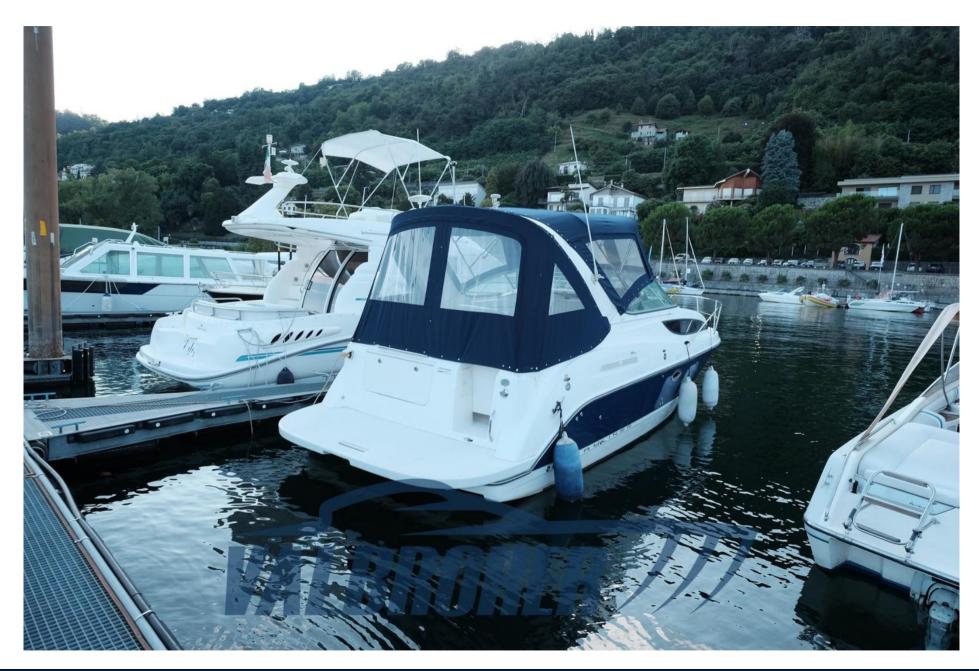

#### General

TYPE BRAND MODEL GUESTS CRUISING

285 cruiser

current location Lago maggiore

Motorboat