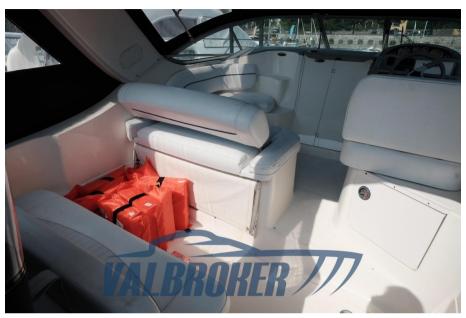

Service srl in Como.

We speak English, German, French and Spanish.

The data is considered correct but not guaranteed. Fees not included.

# **Specifications**

YEAR

2006

**WIDTH** 

3.02

**FUEL TANK CAPACITY** 

337

**CABINS** 

1

**ENGINE MANUFACTURER** 

Mercruiser MCM MX6.2 MPI (BRAVOIII)

LENGTH

8.70

DRAFT

1.04

**GUESTS CRUISING** 

10

**BATHROOMS** 

1

**HORSE POWER** 

1 X 300 CV

10



#### General

TYPE BRAND MODEL GUESTS CRUISING

285 cruiser

current location Lago maggiore

Motorboat

### **Dimensions / Performance**

WEIGHT (T) FUEL CAPACITY (L)

3.30 337

### **Building / facilities**

AMOUNT OF CABINS BERTHS BATHROOM(S)

bayliner

4

#### **Engine room**

ENGINE NUMBER OF ENGINES HORSE POWER (CV)

Mercruiser MCM MX6.2 MPI 1 x 300

(BRAVOIII)