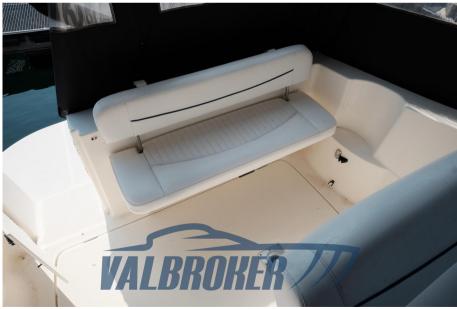

rl in Como.

We speak English, German, French and Spanish.

The data is considered correct but not guaranteed. Fees not included.

# **Specifications**

YEAR

2006

**WIDTH** 

3.02

**FUEL TANK CAPACITY** 

337

**CABINS** 

1

**ENGINE MANUFACTURER** 

Mercruiser MCM MX6.2 MPI (BRAVOIII)

LENGTH

8.70

DRAFT

1.04

**GUESTS CRUISING** 

10

**BATHROOMS** 

1

**HORSE POWER** 

1 X 300 CV

10



#### General

TYPE BRAND MODEL GUESTS CRUISING

285 cruiser

current location Lago maggiore

Motorboat

### **Dimensions / Performance**

WEIGHT (T) FUEL CAPACITY (L)

3.30 337

### **Building / facilities**

AMOUNT OF CABINS BERTHS BATHROOM(S)

bayliner

4

#### **Engine room**

ENGINE NUMBER OF ENGINES HORSE POWER (CV)

Mercruiser MCM MX6.2 MPI 1 x 300

(BRAVOIII)