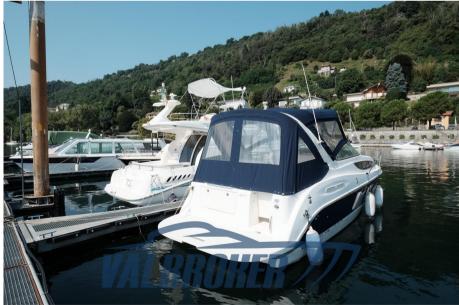

#### General

TYPE BRAND MODEL GUESTS CRUISING

285 cruiser

current location Lago maggiore

Motorboat