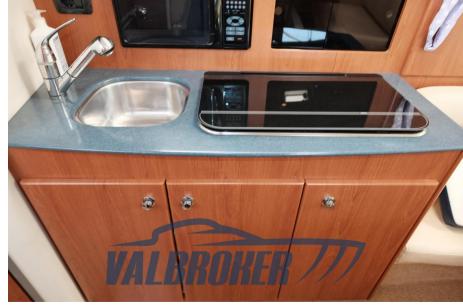

rench and Spanish.

The data is considered correct but not guaranteed. Fees not included.

# **Specifications**

YEAR

2006

**WIDTH** 

3.02

**FUEL TANK CAPACITY** 

337

**CABINS** 

1

**ENGINE MANUFACTURER** 

Mercruiser MCM MX6.2 MPI (BRAVOIII)

LENGTH

8.70

DRAFT

1.04

**GUESTS CRUISING** 

10

**BATHROOMS** 

1

**HORSE POWER** 

1 X 300 CV

10



#### General

TYPE BRAND MODEL GUESTS CRUISING

285 cruiser

current location Lago maggiore

Motorboat

### **Dimensions / Performance**

WEIGHT (T) FUEL CAPACITY (L)

3.30 337

### **Building / facilities**

AMOUNT OF CABINS BERTHS BATHROOM(S)

bayliner

4

#### **Engine room**

ENGINE NUMBER OF ENGINES HORSE POWER (CV)

Mercruiser MCM MX6.2 MPI 1 x 300

(BRAVOIII)