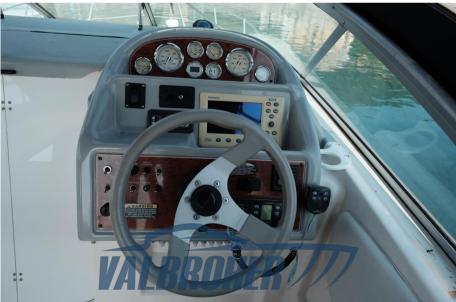

#### **Engine room**

ENGINE NUMBER OF ENGINES HORSE POWER (CV)

Mercruiser MCM MX6.2 MPI 1 x 300

(BRAVOIII)