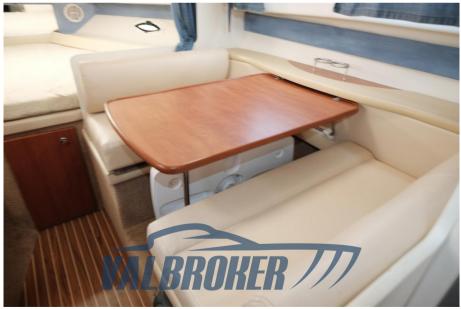

glish, German, French and Spanish.

The data is considered correct but not guaranteed. Fees not included.

# **Specifications**

YEAR

2006

**WIDTH** 

3.02

**FUEL TANK CAPACITY** 

337

**CABINS** 

1

**ENGINE MANUFACTURER** 

Mercruiser MCM MX6.2 MPI (BRAVOIII)

LENGTH

8.70

DRAFT

1.04

**GUESTS CRUISING** 

10

**BATHROOMS** 

1

**HORSE POWER** 

1 X 300 CV

10



#### General

TYPE BRAND MODEL GUESTS CRUISING

285 cruiser

current location Lago maggiore

Motorboat

### **Dimensions / Performance**

WEIGHT (T) FUEL CAPACITY (L)

3.30 337

### **Building / facilities**

AMOUNT OF CABINS BERTHS BATHROOM(S)

bayliner

4

#### **Engine room**

ENGINE NUMBER OF ENGINES HORSE POWER (CV)

Mercruiser MCM MX6.2 MPI 1 x 300

(BRAVOIII)