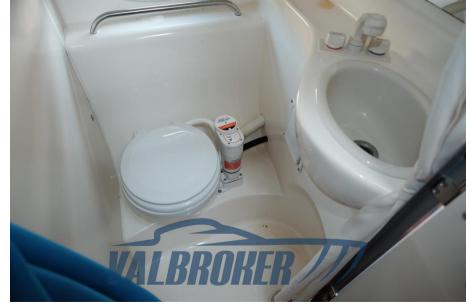

speak English, German, French and Spanish.

The data is considered correct but not guaranteed. Fees not included.

# **Specifications**

YEAR

2006

**WIDTH** 

3.02

**FUEL TANK CAPACITY** 

337

**CABINS** 

1

**ENGINE MANUFACTURER** 

Mercruiser MCM MX6.2 MPI (BRAVOIII)

LENGTH

8.70

DRAFT

1.04

**GUESTS CRUISING** 

10

**BATHROOMS** 

1

**HORSE POWER** 

1 X 300 CV

10



#### General

TYPE BRAND MODEL GUESTS CRUISING

285 cruiser

current location Lago maggiore

Motorboat

### **Dimensions / Performance**

WEIGHT (T) FUEL CAPACITY (L)

3.30 337

### **Building / facilities**

AMOUNT OF CABINS BERTHS BATHROOM(S)

bayliner

4

#### **Engine room**

ENGINE NUMBER OF ENGINES HORSE POWER (CV)

Mercruiser MCM MX6.2 MPI 1 x 300

(BRAVOIII)