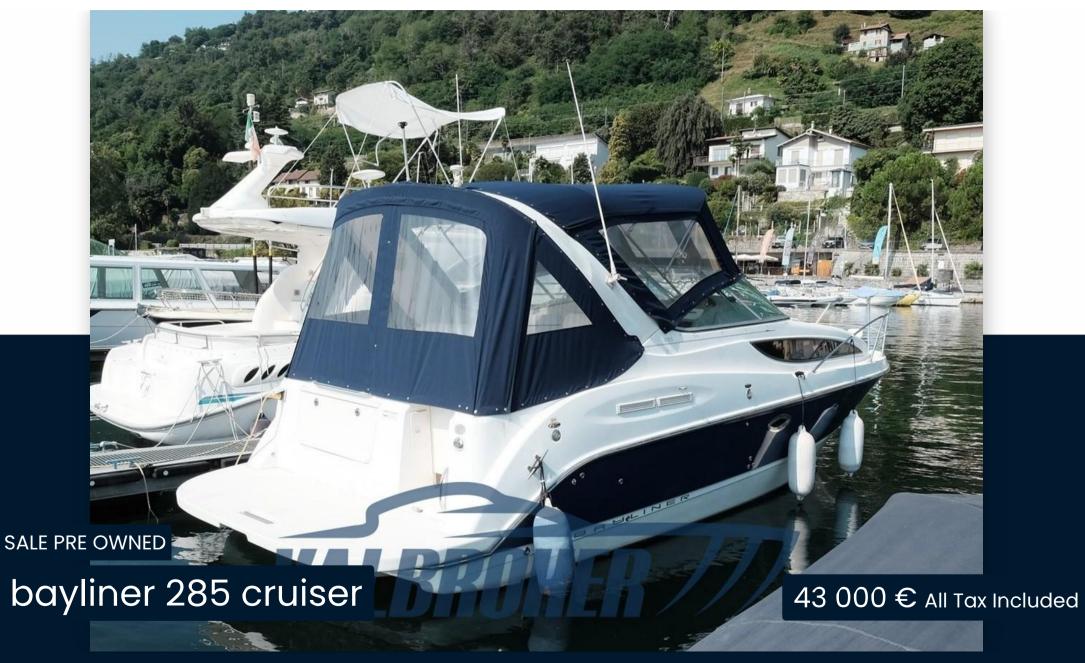

#### General

TYPE BRAND MODEL GUESTS CRUISING

285 cruiser

current location Lago maggiore

Motorboat

# **Specifications**

YEAR

2006

**WIDTH** 

3.02

**FUEL TANK CAPACITY** 

337

**CABINS** 

1

**ENGINE MANUFACTURER** 

Mercruiser MCM MX6.2 MPI (BRAVOIII)

LENGTH

8.70

DRAFT

1.04

**GUESTS CRUISING** 

10

**BATHROOMS** 

1

**HORSE POWER** 

1 X 300 CV

10