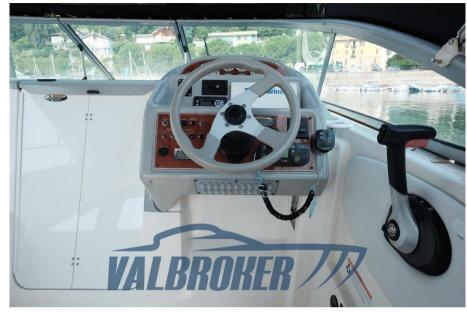

#### **Engine room**

ENGINE NUMBER OF ENGINES HORSE POWER (CV)

Mercruiser MCM MX6.2 MPI 1 x 300

(BRAVOIII)