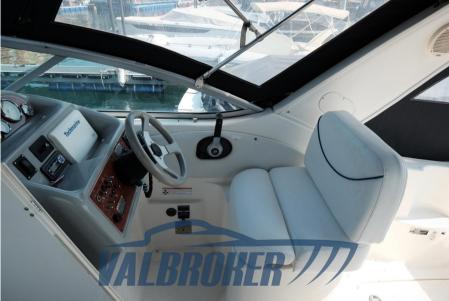

#### **Engine room**

ENGINE NUMBER OF ENGINES HORSE POWER (CV)

Mercruiser MCM MX6.2 MPI 1 x 300

(BRAVOIII)