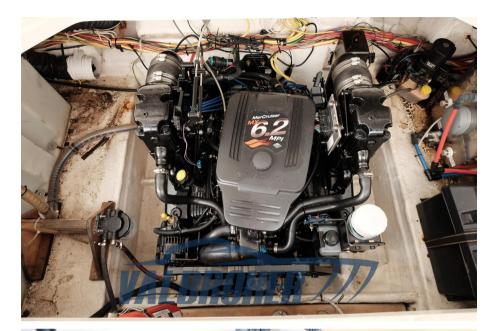

1

**ENGINE MANUFACTURER** 

Mercruiser MCM MX6.2 MPI (BRAVOIII)

LENGTH

8.70

DRAFT

1.04

**GUESTS CRUISING** 

#### **Engine room**

ENGINE NUMBER OF ENGINES HORSE POWER (CV)

Mercruiser MCM MX6.2 MPI 1 x 300

(BRAVOIII)