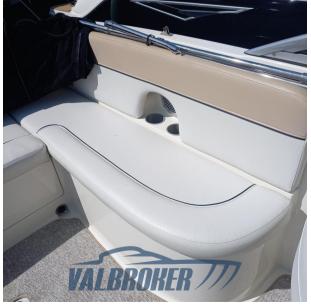

# Description

Bayliner 702, powered by 1x 230 Hp Mercruiser 4.3L MPI, with ONLY 215 HOURS OF MOTION!

Visible on the Côte d'Azur.

Contact Frosio Romano 0039 334 534 2901

Visit our website: www.valbroker.com

IN PARTNERSHIP WITH MR. THIERRY

Staging and technical:

Water pressure pump, Deck Shower, Platform, swimming ladder.

Domestic Facilities onboard:

12V Outlets, Portable Toilet.

**Entertainment:** 

2 Speakers, Hi-Fi.