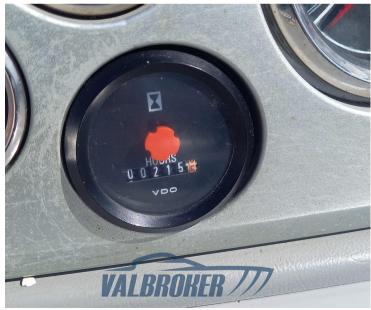

# Description

Bayliner 702, powered by 1x 230 Hp Mercruiser 4.3L MPI, with ONLY 215 HOURS OF MOTION!

Visible on the Côte d'Azur.

Contact Frosio Romano 0039 334 534 2901

Visit our website: www.valbroker.com

# **Specifications**

YEAR

2012

**WIDTH** 

2.51

**FUEL TANK CAPACITY** 

189

**ENGINE HOURS** 

250

LENGTH

6.83

DRAFT

0.94

ENGINE MANUFACTURER

Mercruiser 4.3

**HORSE POWER** 

#### **Engine room**

Mercruiser 4.3

NUMBER OF ENGINES HORSE POWER (CV)

ENGINE HOURS

1 x 230

250