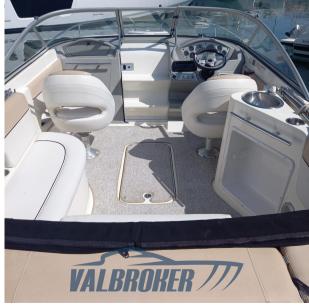

d:

12V Outlets, Portable Toilet.

**Entertainment:** 

2 Speakers, Hi-Fi.

# **Specifications**

YEAR

2012

**WIDTH** 

2.51

**FUEL TANK CAPACITY** 

189

**ENGINE HOURS** 

250

LENGTH

6.83

DRAFT

0.94

ENGINE MANUFACTURER

Mercruiser 4.3

**HORSE POWER** 

1 X 230 CV



#### General

TYPE BRAND MODEL CURRENT LOCATION

Motorboat bayliner 702 cuddy Costa azzurra

## **Dimensions/Performance**

FUEL CAPACITY (L)
189

#### **Building / facilities**

HULL MATERIAL
Vetroresina

DECK MATERIAL
Vetroresina

#### **Engine room**

Mercruiser 4.3

NUMBER OF ENGINES HORSE POWER (CV)

ENGINE HOURS

1 x 230

250

## Electricity / air conditioning

**ENGINE BATTERY** 

#### **Navigation equipment**

**NAVIGATION COMPASS** 

SONAR



## **Deck equipment**

**BIMINI**