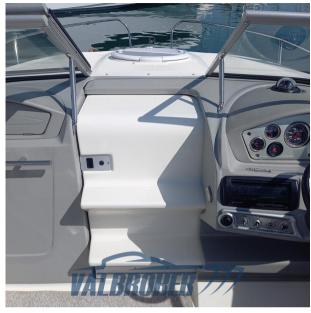

# Description

Bayliner 702, powered by 1x 230 Hp Mercruiser 4.3L MPI, with ONLY 215 HOURS OF MOTION!

Visible on the Côte d'Azur.

Contact Frosio Romano 0039 334 534 2901

Visit our website: www.valbroker.com

IN PARTNERSHIP WITH MR. THIERRY

Staging and technical:

Water pressure pump, Deck Shower, Platform, swimming ladder.

Domestic Facilities onboard:

12V Outlets, Portable Toilet.

**Entertainment:** 

2 Speakers, Hi-Fi.