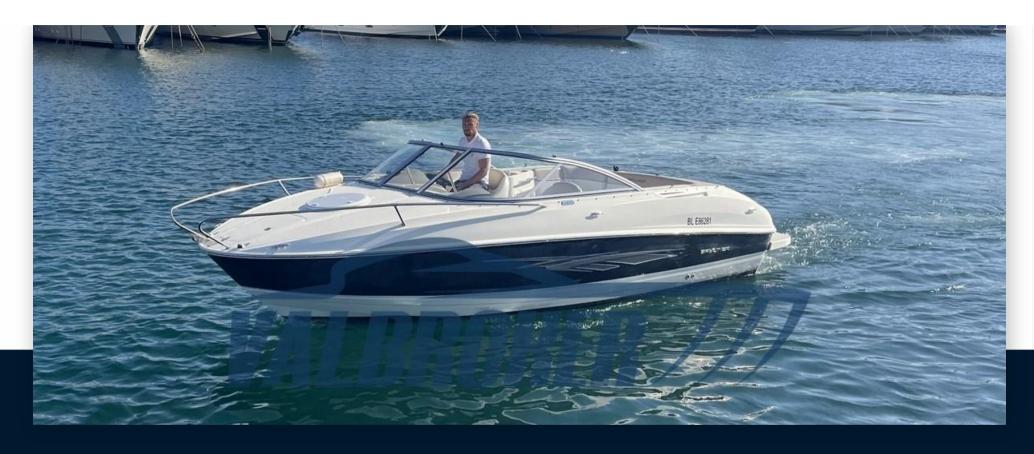

SALE PRE OWNED

bayliner 702 cuddy

36 000 € All Tax Included

# Description

Bayliner 702, powered by 1x 230 Hp Mercruiser 4.3L MPI, with ONLY 215 HOURS OF MOTION!

Visible on the Côte d'Azur.

Contact Frosio Romano 0039 334 534 2901

Visit our website: www.valbroker.com