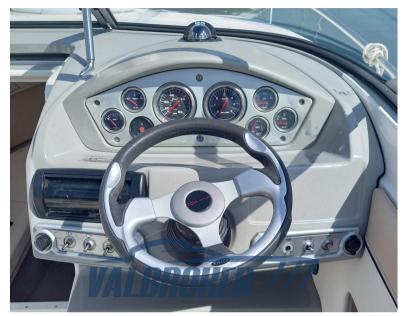

# Description

Bayliner 702, powered by 1x 230 Hp Mercruiser 4.3L MPI, with ONLY 215 HOURS OF MOTION!

Visible on the Côte d'Azur.

Contact Frosio Romano 0039 334 534 2901

Visit our website: www.valbroker.com

1 X 230 CV