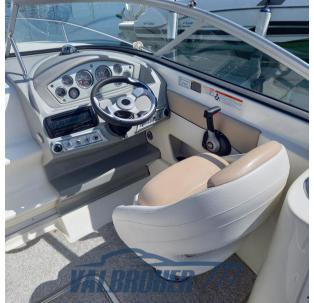

# Description

Bayliner 702, powered by 1x 230 Hp Mercruiser 4.3L MPI, with ONLY 215 HOURS OF MOTION!

Visible on the Côte d'Azur.

Contact Frosio Romano 0039 334 534 2901

Visit our website: www.valbroker.com

IN PARTNERSHIP WITH MR. THIERRY

Staging and technical:

Water pressure pump, Deck Shower, Platform, swimming ladder.

Domestic Facilities onboard:

12V Outlets, Portable Toilet.

**Entertainment:** 

2 Speakers, Hi-Fi.