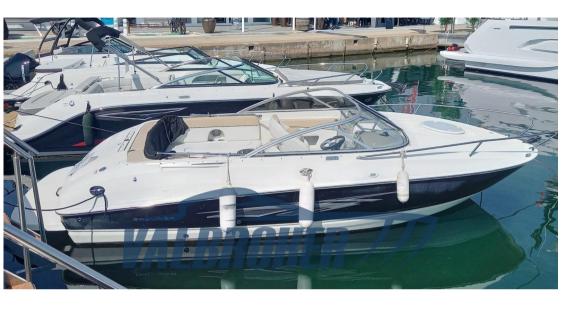

SALE PRE OWNED

bayliner 702 cuddy

36 000 € All Tax Included

# Description

Bayliner 702, powered by 1x 230 Hp Mercruiser 4.3L MPI, with ONLY 215 HOURS OF MOTION!

Visible on the Côte d'Azur.

Contact Frosio Romano 0039 334 534 2901

Visit our website: www.valbroker.com