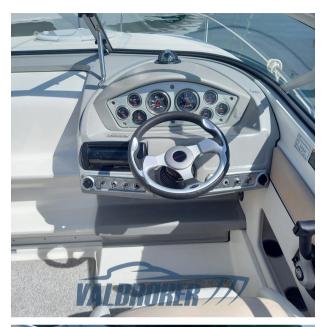

# Description

Bayliner 702, powered by 1x 230 Hp Mercruiser 4.3L MPI, with ONLY 215 HOURS OF MOTION!

Visible on the Côte d'Azur.

Contact Frosio Romano 0039 334 534 2901

Visit our website: www.valbroker.com

IN PARTNERSHIP WITH MR. THIERRY

Staging and technical:

Water pressure pump, Deck Shower, Platform, swimming ladder.

Domestic Facilities onboard:

12V Outlets, Portable Toilet.

**Entertainment:** 

2 Speakers, Hi-Fi.