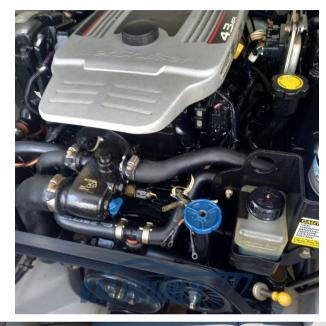

# Description

Bayliner 702, powered by 1x 230 Hp Mercruiser 4.3L MPI, with ONLY 215 HOURS OF MOTION!

Visible on the Côte d'Azur.

Contact Frosio Romano 0039 334 534 2901

Visit our website: www.valbroker.com

250

LENGTH

6.83

DRAFT

0.94

ENGINE MANUFACTURER

Mercruiser 4.3

**HORSE POWER** 

1 X 230 CV

#### **Engine room**

Mercruiser 4.3

NUMBER OF ENGINES HORSE POWER (CV)

ENGINE HOURS

1 x 230

250