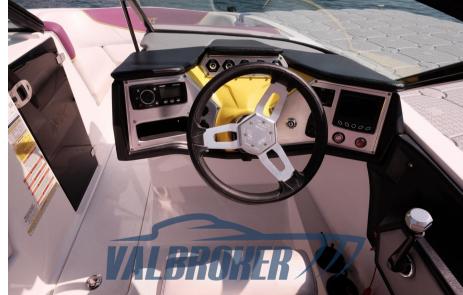

## Description

Master Craft NXT 20, visible on Lake Maggiore. It has everything you need for endless fun.

Powered by 1x 320 Hp Ilmor 5,7 V8 Petrol, used only on the lake!!

Contact Frosio Romano 0039 334 534 2901