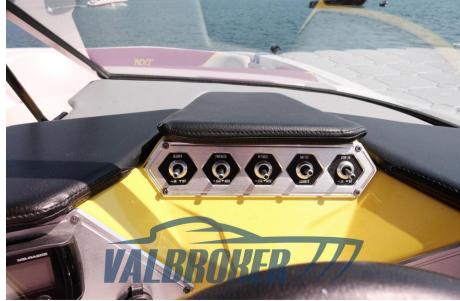

Staging and technical:

Platform.

**Entertainment:** 

Speakers, Hi-Fi (Fusion ms-ra205).

Upholstery:

Cushions.