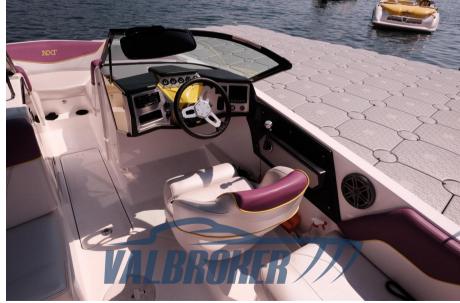

## Description

Master Craft NXT 20, visible on Lake Maggiore. It has everything you need for endless fun.

Powered by 1x 320 Hp Ilmor 5,7 V8 Petrol, used only on the lake!!

Contact Frosio Romano 0039 334 534 2901

Staging and technical:

Platform.

**Entertainment:** 

Speakers, Hi-Fi (Fusion ms-ra205).

Upholstery:

Cushions.

## **Navigation equipment**

**NAVIGATION COMPASS** 

SONAR