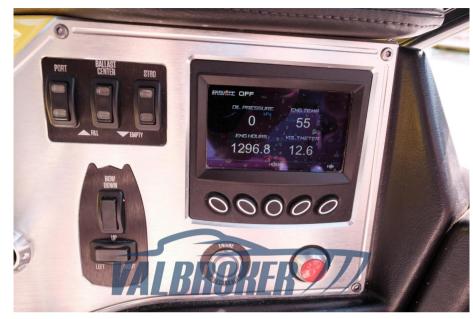

11

**ENGINE HOURS** 

1350

General

TYPE

BRAND

MODEL
Nxt 20

**GUESTS CRUISING** 

**Building/facilities** 

HULL MATERIAL
Vetroresina

DECK MATERIAL

Vetroresina

**Engine room** 

ENGINE ILMOR MV8 5.7 L

NUMBER OF ENGINES HORSE POWER (CV)

**ENGINE HOURS** 

1 x 320

1350

Electricity / air conditioning

**ENGINE BATTERY** 

BATTERY CHARGER