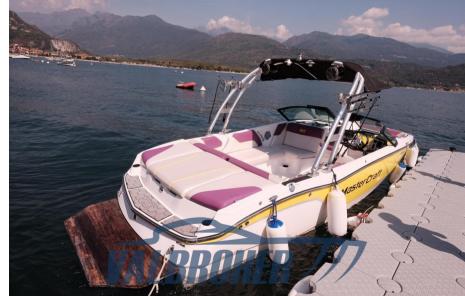

## Description

Master Craft NXT 20, visible on Lake Maggiore. It has everything you need for endless fun.

Powered by 1x 320 Hp Ilmor 5,7 V8 Petrol, used only on the lake!!

Contact Frosio Romano 0039 334 534 2901

Staging and technical:

Platform.

**Entertainment:** 

Speakers, Hi-Fi (Fusion ms-ra205).

Upholstery:

Cushions.