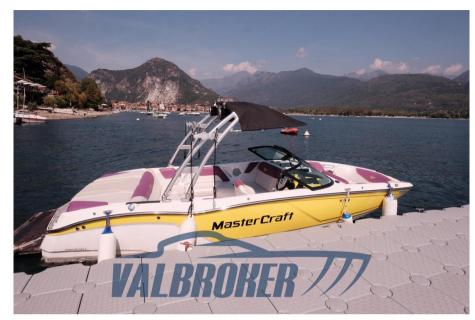

## Description

Master Craft NXT 20, visible on Lake Maggiore. It has everything you need for endless fun.

Powered by 1x 320 Hp Ilmor 5,7 V8 Petrol, used only on the lake!!

Contact Frosio Romano 0039 334 534 2901