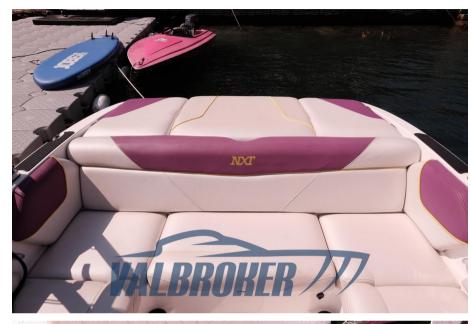

Staging and technical:

Platform.

**Entertainment:** 

Speakers, Hi-Fi (Fusion ms-ra205).

Upholstery:

Cushions.

11

**ENGINE HOURS** 

1350

General

TYPE

BRAND

MODEL
Nxt 20

**GUESTS CRUISING** 

11

CURRENT LOCATION

Motorboat

Lago maggiore

**Dimensions/Performance** 

WEIGHT (T) 1.80 FUEL CAPACITY (L)

mastercraft

178