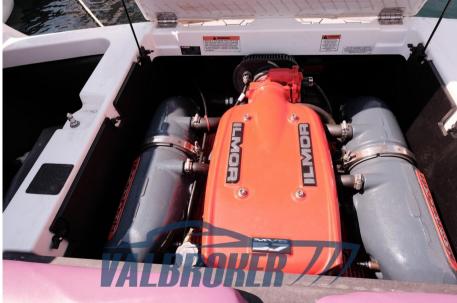

ILMOR MV8 5.7 L

**HORSE POWER** 

1 X 320 CV

LENGTH

6.10

DRAFT

0.70

**GUESTS CRUISING** 

**Building/facilities** 

HULL MATERIAL
Vetroresina

DECK MATERIAL

Vetroresina

**Engine room** 

ENGINE ILMOR MV8 5.7 L

NUMBER OF ENGINES HORSE POWER (CV)

**ENGINE HOURS** 

1 x 320

1350

Electricity / air conditioning

**ENGINE BATTERY** 

BATTERY CHARGER