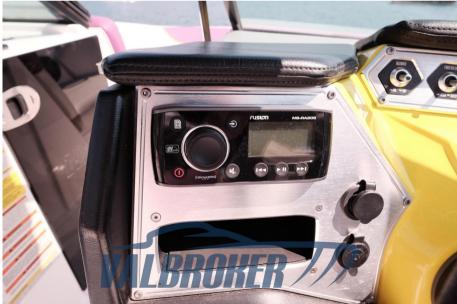

Staging and technical:

Platform.

**Entertainment:** 

Speakers, Hi-Fi (Fusion ms-ra205).

Upholstery:

Cushions.