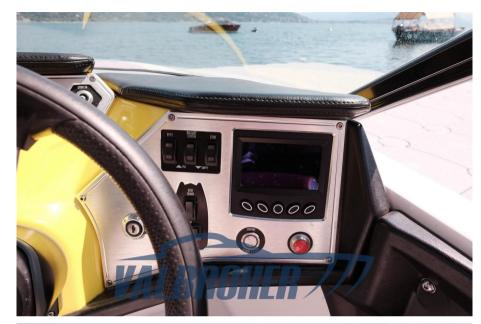

YEAR

2015

**WIDTH** 

2.34

**FUEL TANK CAPACITY** 

178

**ENGINE MANUFACTURER** 

ILMOR MV8 5.7 L

**HORSE POWER** 

1 X 320 CV

LENGTH

6.10

DRAFT

0.70

**GUESTS CRUISING** 

11

**ENGINE HOURS** 

1350



General

TYPE

BRAND

MODEL
Nxt 20

**GUESTS CRUISING** 

11

CURRENT LOCATION

Motorboat

Lago maggiore

**Dimensions/Performance** 

WEIGHT (T) 1.80 FUEL CAPACITY (L)

mastercraft

178

**Building/facilities** 

HULL MATERIAL
Vetroresina

DECK MATERIAL

Vetroresina

**Engine room** 

ENGINE ILMOR MV8 5.7 L

NUMBER OF ENGINES HORSE POWER (CV)

**ENGINE HOURS** 

1 x 320

1350

Electricity / air conditioning

**ENGINE BATTERY** 

BATTERY CHARGER



## **Navigation equipment**

**NAVIGATION COMPASS** 

SONAR