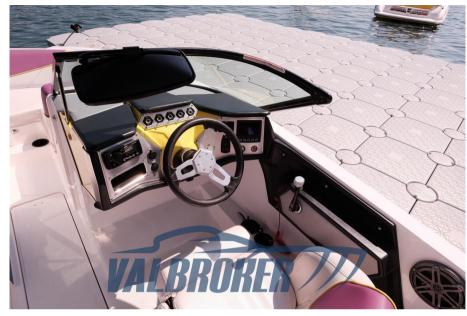

Staging and technical:

Platform.

**Entertainment:** 

Speakers, Hi-Fi (Fusion ms-ra205).

Upholstery:

Cushions.