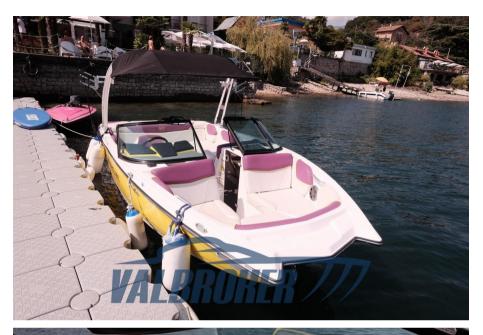

## Description

Master Craft NXT 20, visible on Lake Maggiore. It has everything you need for endless fun.

Powered by 1x 320 Hp Ilmor 5,7 V8 Petrol, used only on the lake!!

Contact Frosio Romano 0039 334 534 2901

Staging and technical:

Platform.

**Entertainment:** 

Speakers, Hi-Fi (Fusion ms-ra205).

Upholstery:

Cushions.