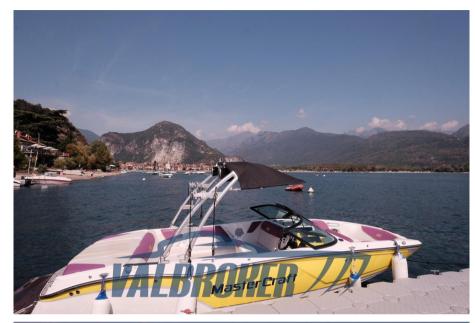

## Description

Master Craft NXT 20, visible on Lake Maggiore. It has everything you need for endless fun.

Powered by 1x 320 Hp Ilmor 5,7 V8 Petrol, used only on the lake!!

Contact Frosio Romano 0039 334 534 2901

Staging and technical:

Platform.

**Entertainment:** 

Speakers, Hi-Fi (Fusion ms-ra205).

Upholstery:

Cushions.