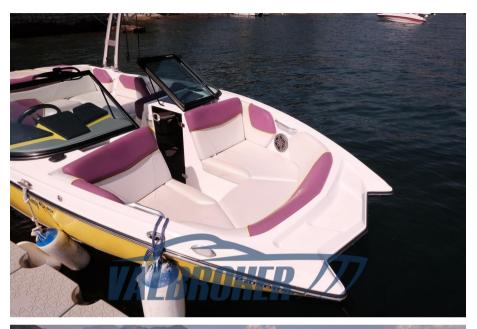

Staging and technical:

Platform.

**Entertainment:** 

Speakers, Hi-Fi (Fusion ms-ra205).

Upholstery:

Cushions.