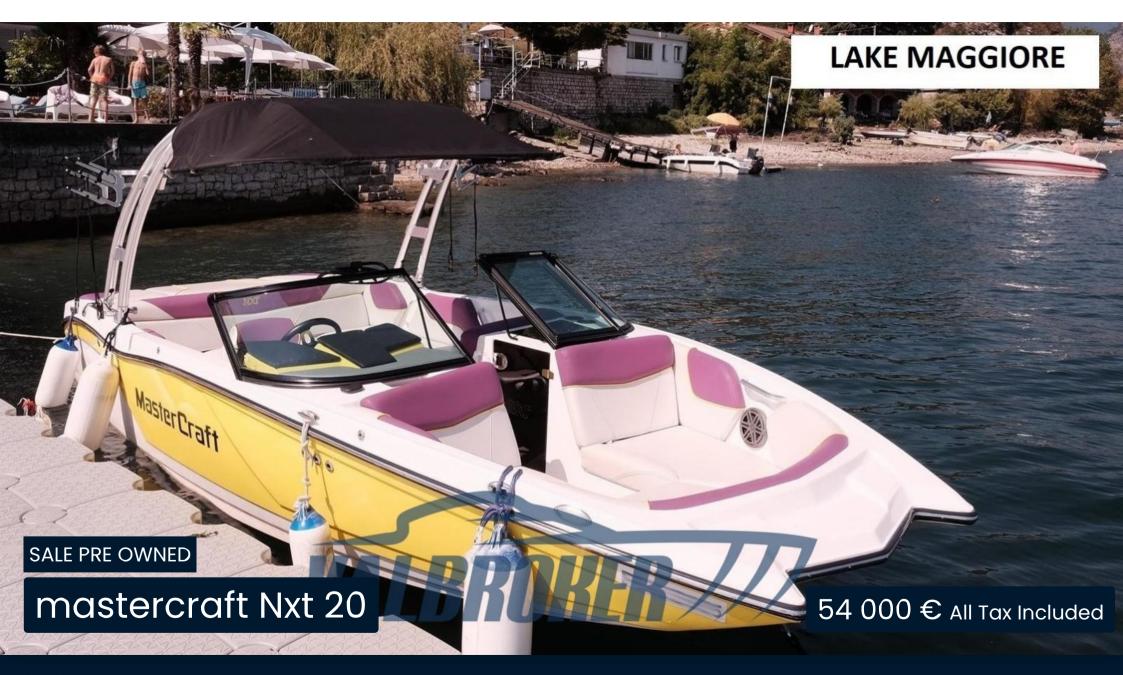

## Description

Master Craft NXT 20, visible on Lake Maggiore. It has everything you need for endless fun.

Powered by 1x 320 Hp Ilmor 5,7 V8 Petrol, used only on the lake!!

Contact Frosio Romano 0039 334 534 2901

## **Specifications**

YEAR

2015

**WIDTH** 

2.34

**FUEL TANK CAPACITY** 

178

**ENGINE MANUFACTURER** 

ILMOR MV8 5.7 L

**HORSE POWER** 

1 X 320 CV

LENGTH

6.10

DRAFT

0.70

**GUESTS CRUISING** 

11

**ENGINE HOURS** 

1350

General

TYPE

BRAND

MODEL
Nxt 20

**GUESTS CRUISING** 

11

CURRENT LOCATION

Motorboat

Lago maggiore

**Dimensions/Performance** 

WEIGHT (T) 1.80 FUEL CAPACITY (L)

mastercraft

178