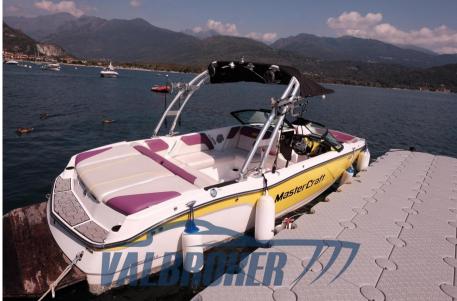

## Description

Master Craft NXT 20, visible on Lake Maggiore. It has everything you need for endless fun.

Powered by 1x 320 Hp Ilmor 5,7 V8 Petrol, used only on the lake!!

Contact Frosio Romano 0039 334 534 2901

Staging and technical:

Platform.

**Entertainment:** 

Speakers, Hi-Fi (Fusion ms-ra205).

Upholstery:

Cushions.