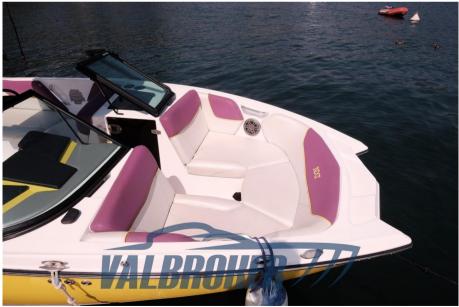

Staging and technical:

Platform.

**Entertainment:** 

Speakers, Hi-Fi (Fusion ms-ra205).

Upholstery:

Cushions.