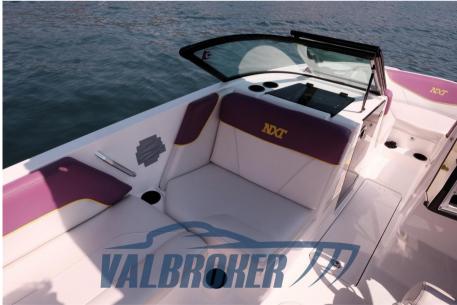

Staging and technical:

Platform.

**Entertainment:** 

Speakers, Hi-Fi (Fusion ms-ra205).

Upholstery:

Cushions.