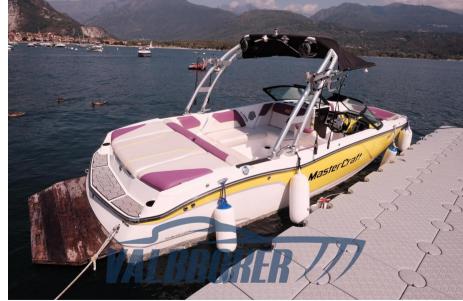

## Description

Master Craft NXT 20, visible on Lake Maggiore. It has everything you need for endless fun.

Powered by 1x 320 Hp Ilmor 5,7 V8 Petrol, used only on the lake!!

Contact Frosio Romano 0039 334 534 2901

11

CURRENT LOCATION

Motorboat

Lago maggiore

**Dimensions/Performance** 

WEIGHT (T) 1.80 FUEL CAPACITY (L)

mastercraft

178