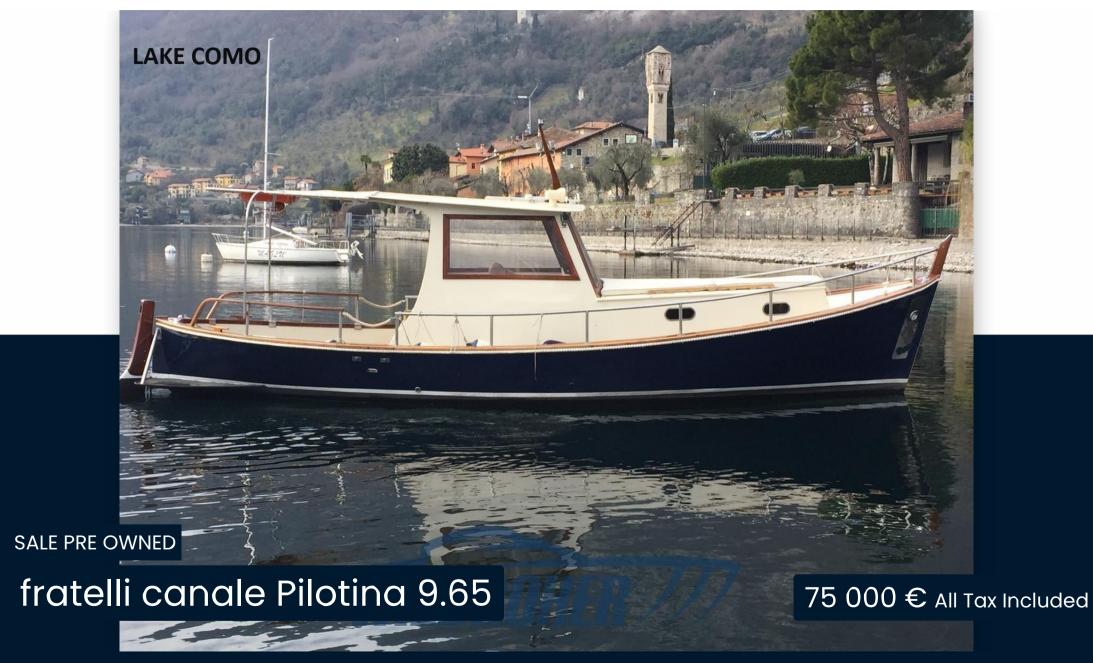

## Description

Pilot boat in very good condition. Separate bathroom with sink and electric toilet. Work carried out in winter 2023: antifouling + repainting of wooden parts. Complete restoration of the hull, deck and interiors in 2019 with protective/conservative treatment with epoxy resin and replacement of all sea intakes and drains. The electrical panel has been redone from scratch.

LENGTH

130

| Ge | ne | ra |
|----|----|----|
|    |    |    |

Motorboat Motorboat

fratelli canale

BRAND

MODEL

Pilotina 9.65

**GUESTS CRUISING** 

6

Dimensions / Performance

FUEL CAPACITY (L) 150

current location Lago di como

CRUISING SPEED (ND)

TOP SPEED (ND)

13