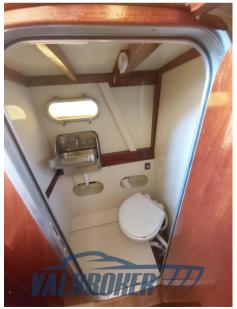

## Description

Pilot boat in very good condition. Separate bathroom with sink and electric toilet. Work carried out in winter 2023: antifouling + repainting of wooden parts. Complete restoration of the hull, deck and interiors in 2019 with protective/conservative treatment with epoxy resin and replacement of all sea intakes and drains. The electrical panel has been redone from scratch.

Electric Toilet.

Kitchen and appliances:

Burner (2 fuochi).