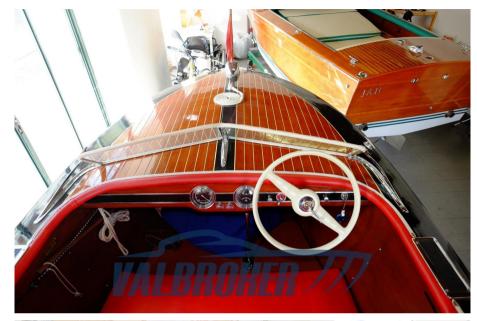

## Description

Beautiful Chris Craft, powered by 1X 95 Hp Chris Craft HMC Cruise N Carry, petrol.

Wooden boat from the prestigious American shipyard. Very rare.

Real year of construction: 1948.

Visible in the showroom on Lake Maggiore.

#### General

TYPE BRAND MODEL GUESTS CRUISING

Motorboat chris craft Wood 6

CURRENT LOCATION

Verbania, lago maggiore

### **Building / facilities**

HULL MATERIAL DECK MATERIAL

Legno Mogano