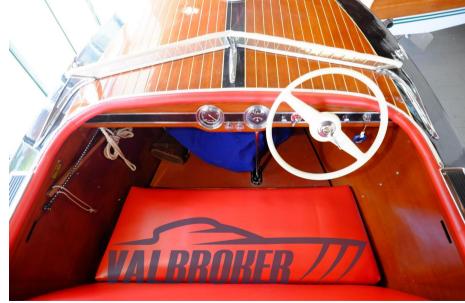

## Description

Beautiful Chris Craft, powered by 1X 95 Hp Chris Craft HMC Cruise N Carry, petrol.

Wooden boat from the prestigious American shipyard. Very rare.

Real year of construction: 1948.

Visible in the showroom on Lake Maggiore.

## **Specifications**

YEAR

1950

**WIDTH** 

1.58

**ENGINE MANUFACTURER** 

Chris Craft HMC Cruise N Carry LENGTH

5.19

#### General

TYPE BRAND MODEL GUESTS CRUISING

Motorboat chris craft Wood 6

CURRENT LOCATION

Verbania, lago maggiore

### **Building / facilities**

HULL MATERIAL DECK MATERIAL

Legno Mogano