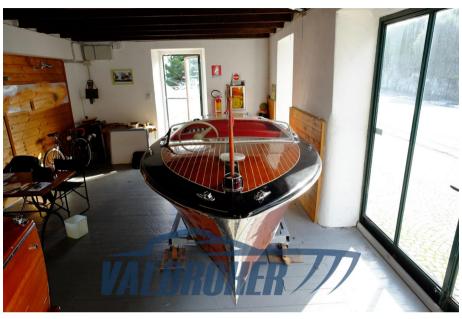

## Description

Beautiful Chris Craft, powered by 1X 95 Hp Chris Craft HMC Cruise N Carry, petrol.

Wooden boat from the prestigious American shipyard. Very rare.

Real year of construction: 1948.

Visible in the showroom on Lake Maggiore.

**GUESTS CRUISING** 

6

HORSE POWER

1 X 95 CV

#### General

TYPE BRAND MODEL GUESTS CRUISING

Motorboat chris craft Wood 6

CURRENT LOCATION

Verbania, lago maggiore