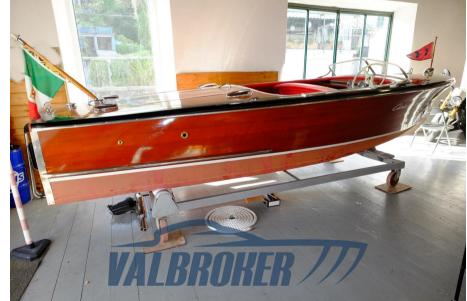

## Description

Beautiful Chris Craft, powered by 1X 95 Hp Chris Craft HMC Cruise N Carry, petrol.

Wooden boat from the prestigious American shipyard. Very rare.

Real year of construction: 1948.

Visible in the showroom on Lake Maggiore.

## **Specifications**

YEAR

1950

**WIDTH** 

1.58

**ENGINE MANUFACTURER** 

Chris Craft HMC Cruise N Carry LENGTH

5.19

#### General

TYPE BRAND MODEL GUESTS CRUISING

Motorboat chris craft Wood 6

CURRENT LOCATION

Verbania, lago maggiore

### **Building / facilities**

HULL MATERIAL DECK MATERIAL

Legno Mogano