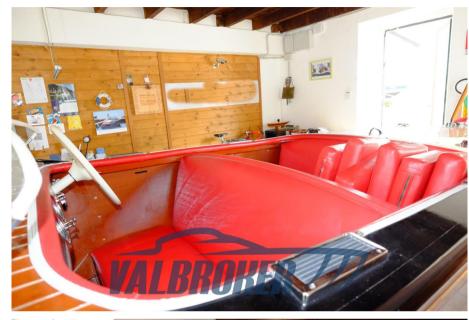

## Description

Beautiful Chris Craft, powered by 1X 95 Hp Chris Craft HMC Cruise N Carry, petrol.

Wooden boat from the prestigious American shipyard. Very rare.

Real year of construction: 1948.

Visible in the showroom on Lake Maggiore.

#### General

TYPE BRAND MODEL GUESTS CRUISING

Motorboat chris craft Wood 6

CURRENT LOCATION

Verbania, lago maggiore

### **Building / facilities**

HULL MATERIAL DECK MATERIAL

Legno Mogano