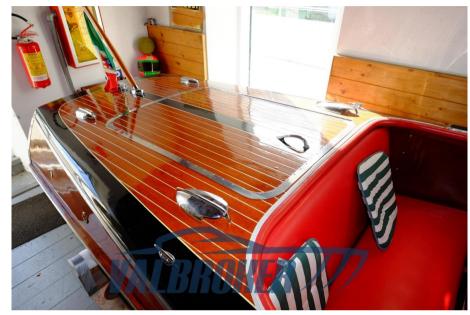

## Description

Beautiful Chris Craft, powered by 1X 95 Hp Chris Craft HMC Cruise N Carry, petrol.

Wooden boat from the prestigious American shipyard. Very rare.

Real year of construction: 1948.

Visible in the showroom on Lake Maggiore.

#### General

TYPE BRAND MODEL GUESTS CRUISING

Motorboat chris craft Wood 6

CURRENT LOCATION

Verbania, lago maggiore

### **Building / facilities**

HULL MATERIAL DECK MATERIAL

Legno Mogano