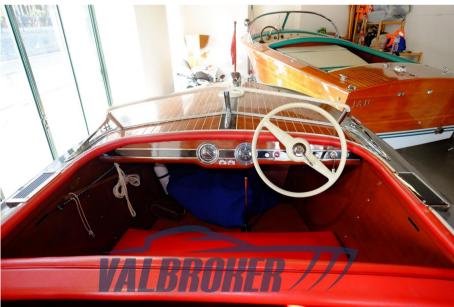

**GUESTS CRUISING** 

6

HORSE POWER

1 X 95 CV

#### General

TYPE BRAND MODEL GUESTS CRUISING

Motorboat chris craft Wood 6

CURRENT LOCATION

Verbania, lago maggiore