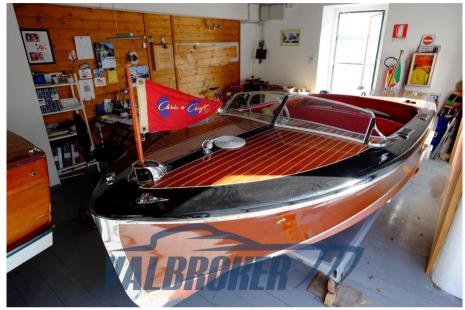

## Description

Beautiful Chris Craft, powered by 1X 95 Hp Chris Craft HMC Cruise N Carry, petrol.

Wooden boat from the prestigious American shipyard. Very rare.

Real year of construction: 1948.

Visible in the showroom on Lake Maggiore.

## **Specifications**

YEAR

1950

**WIDTH** 

1.58

**ENGINE MANUFACTURER** 

Chris Craft HMC Cruise N Carry LENGTH

5.19

#### General

TYPE BRAND MODEL GUESTS CRUISING

Motorboat chris craft Wood 6

CURRENT LOCATION

Verbania, lago maggiore