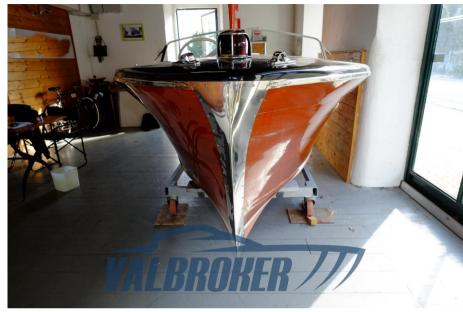

## Description

Beautiful Chris Craft, powered by 1X 95 Hp Chris Craft HMC Cruise N Carry, petrol.

Wooden boat from the prestigious American shipyard. Very rare.

Real year of construction: 1948.

Visible in the showroom on Lake Maggiore.

### **Building / facilities**

HULL MATERIAL DECK MATERIAL

Legno Mogano