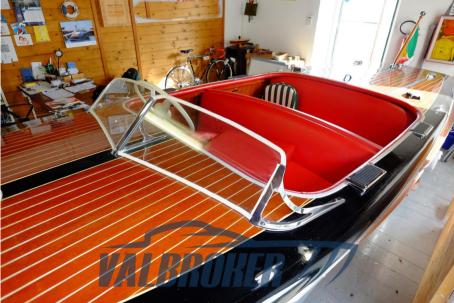

## Description

Beautiful Chris Craft, powered by 1X 95 Hp Chris Craft HMC Cruise N Carry, petrol.

Wooden boat from the prestigious American shipyard. Very rare.

Real year of construction: 1948.

Visible in the showroom on Lake Maggiore.

#### General

TYPE BRAND MODEL GUESTS CRUISING

Motorboat chris craft Wood 6

CURRENT LOCATION

Verbania, lago maggiore

### **Building / facilities**

HULL MATERIAL DECK MATERIAL

Legno Mogano