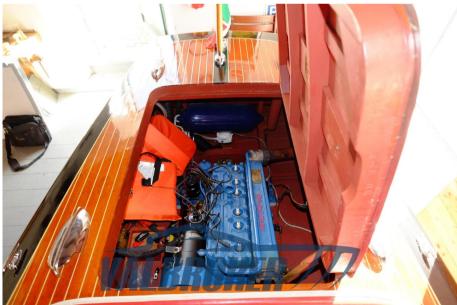

## **Specifications**

YEAR

1950

**WIDTH** 

1.58

**ENGINE MANUFACTURER** 

Chris Craft HMC Cruise N Carry LENGTH

5.19

**GUESTS CRUISING** 

6

HORSE POWER

1 X 95 CV

#### **Engine room**

ENGINE NUMBER OF ENGINES HORSE POWER (CV) PROPULSION

Chris Craft HMC Cruise N Carry 1 x 95 bronzo 3 pale