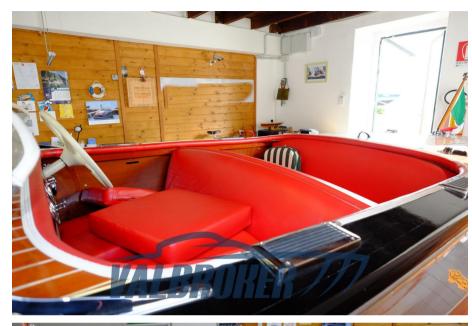

## Description

Beautiful Chris Craft, powered by 1X 95 Hp Chris Craft HMC Cruise N Carry, petrol.

Wooden boat from the prestigious American shipyard. Very rare.

Real year of construction: 1948.

Visible in the showroom on Lake Maggiore.

#### General

TYPE BRAND MODEL GUESTS CRUISING

Motorboat chris craft Wood 6

CURRENT LOCATION

Verbania, lago maggiore

### **Building / facilities**

HULL MATERIAL DECK MATERIAL

Legno Mogano