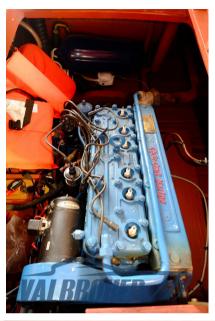

## **Specifications**

YEAR

1950

**WIDTH** 

1.58

**ENGINE MANUFACTURER** 

Chris Craft HMC Cruise N Carry LENGTH

5.19

**GUESTS CRUISING** 

6

HORSE POWER

1 X 95 CV

#### **Engine room**

ENGINE NUMBER OF ENGINES HORSE POWER (CV) PROPULSION

Chris Craft HMC Cruise N Carry 1 x 95 bronzo 3 pale