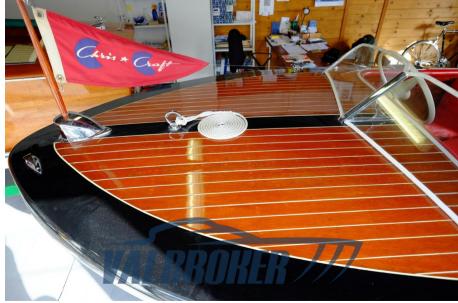

## Description

Beautiful Chris Craft, powered by 1X 95 Hp Chris Craft HMC Cruise N Carry, petrol.

Wooden boat from the prestigious American shipyard. Very rare.

Real year of construction: 1948.

Visible in the showroom on Lake Maggiore.

### **Building / facilities**

HULL MATERIAL DECK MATERIAL

Legno Mogano