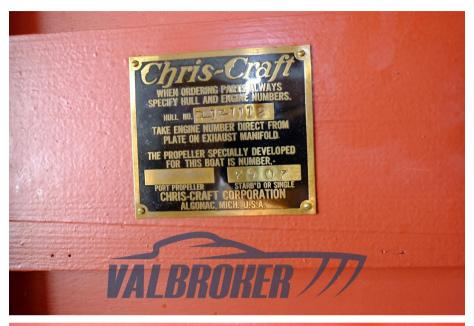

## Description

Beautiful Chris Craft, powered by 1X 95 Hp Chris Craft HMC Cruise N Carry, petrol.

Wooden boat from the prestigious American shipyard. Very rare.

Real year of construction: 1948.

Visible in the showroom on Lake Maggiore.

#### **Engine room**

ENGINE NUMBER OF ENGINES HORSE POWER (CV) PROPULSION

Chris Craft HMC Cruise N Carry 1 x 95 bronzo 3 pale