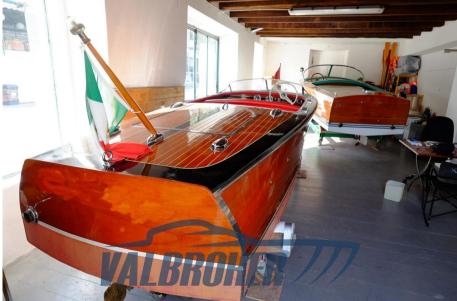

## Description

Beautiful Chris Craft, powered by 1X 95 Hp Chris Craft HMC Cruise N Carry, petrol.

Wooden boat from the prestigious American shipyard. Very rare.

Real year of construction: 1948.

Visible in the showroom on Lake Maggiore.

#### General

TYPE BRAND MODEL GUESTS CRUISING

Motorboat chris craft Wood 6

CURRENT LOCATION

Verbania, lago maggiore

### **Building / facilities**

HULL MATERIAL DECK MATERIAL

Legno Mogano