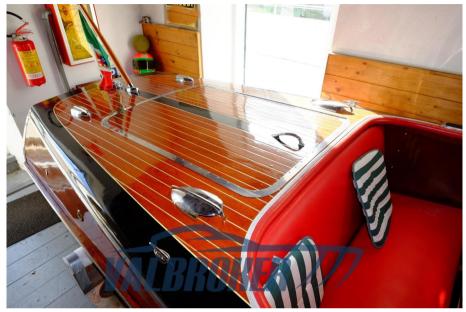

## Description

Beautiful Chris Craft, powered by 1X 95 Hp Chris Craft HMC Cruise N Carry, petrol.

Wooden boat from the prestigious American shipyard. Very rare.

Real year of construction: 1948.

Visible in the showroom on Lake Maggiore.

### **Building / facilities**

HULL MATERIAL DECK MATERIAL

Legno Mogano