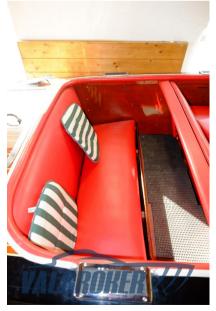

## Description

Beautiful Chris Craft, powered by 1X 95 Hp Chris Craft HMC Cruise N Carry, petrol.

Wooden boat from the prestigious American shipyard. Very rare.

Real year of construction: 1948.

Visible in the showroom on Lake Maggiore.

#### General

TYPE BRAND MODEL GUESTS CRUISING

Motorboat chris craft Wood 6

CURRENT LOCATION

Verbania, lago maggiore

### **Building / facilities**

HULL MATERIAL DECK MATERIAL

Legno Mogano