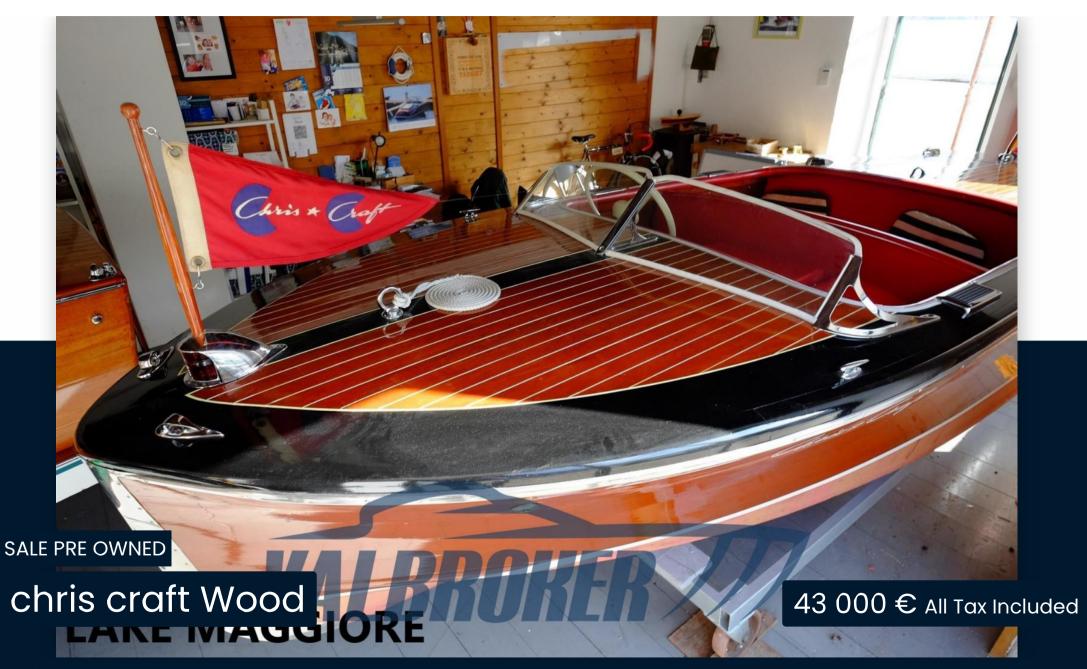

## Description

Beautiful Chris Craft, powered by 1X 95 Hp Chris Craft HMC Cruise N Carry, petrol.

Wooden boat from the prestigious American shipyard. Very rare.

Real year of construction: 1948.

Visible in the showroom on Lake Maggiore.

## **Specifications**

YEAR

1950

**WIDTH** 

1.58

**ENGINE MANUFACTURER** 

Chris Craft HMC Cruise N Carry LENGTH

5.19

**GUESTS CRUISING** 

6

HORSE POWER

1 X 95 CV

#### General

TYPE BRAND MODEL GUESTS CRUISING

Motorboat chris craft Wood 6

CURRENT LOCATION

Verbania, lago maggiore