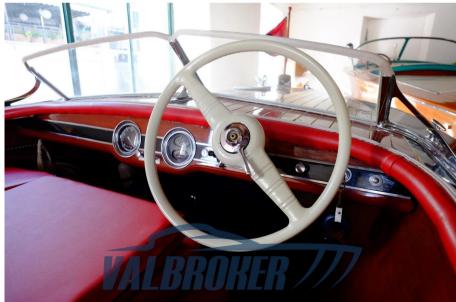

## Description

Beautiful Chris Craft, powered by 1X 95 Hp Chris Craft HMC Cruise N Carry, petrol.

Wooden boat from the prestigious American shipyard. Very rare.

Real year of construction: 1948.

Visible in the showroom on Lake Maggiore.

#### General

TYPE BRAND MODEL GUESTS CRUISING

Motorboat chris craft Wood 6

CURRENT LOCATION

Verbania, lago maggiore