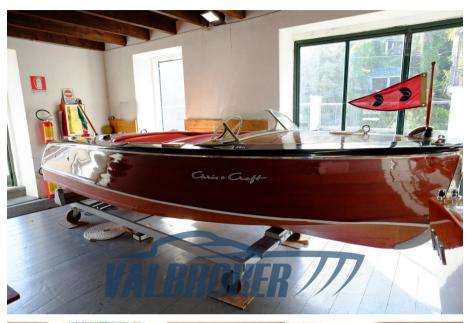

## Description

Beautiful Chris Craft, powered by 1X 95 Hp Chris Craft HMC Cruise N Carry, petrol.

Wooden boat from the prestigious American shipyard. Very rare.

Real year of construction: 1948.

Visible in the showroom on Lake Maggiore.

#### General

TYPE BRAND MODEL GUESTS CRUISING

Motorboat chris craft Wood 6

CURRENT LOCATION

Verbania, lago maggiore

### **Building / facilities**

HULL MATERIAL DECK MATERIAL

Legno Mogano