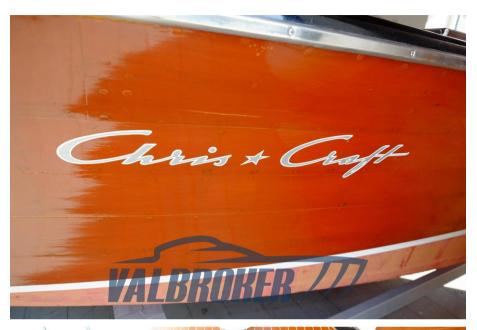

## Description

Beautiful Chris Craft, powered by 1X 95 Hp Chris Craft HMC Cruise N Carry, petrol.

Wooden boat from the prestigious American shipyard. Very rare.

Real year of construction: 1948.

Visible in the showroom on Lake Maggiore.