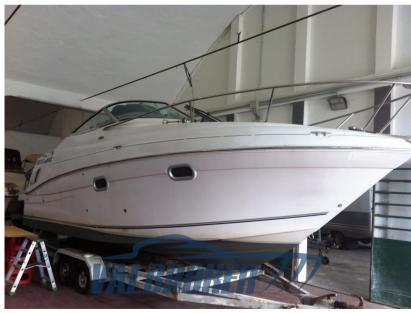

### Description

Four Winns 248, visible on Lake Maggiore. Indoor storage for 7/8 months a year. 1x270 Volvo Penta. Model Year 2002.

Contact person Frosio Romano +39 3345342901

PROVISIONAL SHEET BEING UPDATED

## Specifications

| YEAR                | LENGTH          |
|---------------------|-----------------|
| 2001                | 7.21            |
| WIDTH               | DRAFT           |
| 2.56                | 0.60            |
| FUEL TANK CAPACITY  | GUESTS CRUISING |
| 265                 | 8               |
| CABINS              | BATHROOMS       |
| 1                   | 1               |
| ENGINE MANUFACTURER | HORSE POWER     |
| Volvo Penta         | 1 X 270 CV      |