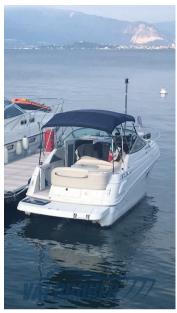

### Description

Four Winns 248, visible on Lake Maggiore. Indoor storage for 7/8 months a year. 1x270 Volvo Penta. Model Year 2002.

Contact person Frosio Romano +39 3345342901

PROVISIONAL SHEET BEING UPDATED

## Specifications

| YEAR                | LENGTH          |
|---------------------|-----------------|
| 2001                | 7.21            |
| WIDTH               | DRAFT           |
| 2.56                | 0.60            |
| FUEL TANK CAPACITY  | GUESTS CRUISING |
| 265                 | 8               |
| CABINS              | BATHROOMS       |
| 1                   | 1               |
| ENGINE MANUFACTURER | HORSE POWER     |
| Volvo Penta         | 1 X 270 CV      |