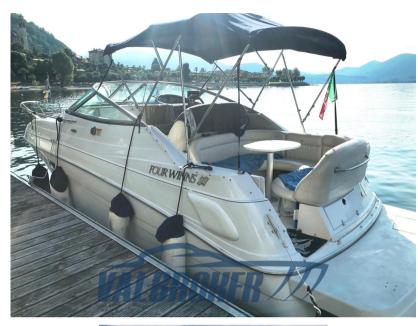

### Description

Four Winns 248, visible on Lake Maggiore. Indoor storage for 7/8 months a year. 1x270 Volvo Penta. Model Year 2002.

Contact person Frosio Romano +39 3345342901

PROVISIONAL SHEET BEING UPDATED

## Specifications

| YEAR                | LENGTH          |
|---------------------|-----------------|
| 2001                | 7.21            |
| WIDTH               | DRAFT           |
| 2.56                | 0.60            |
| FUEL TANK CAPACITY  | GUESTS CRUISING |
| 265                 | 8               |
| CABINS              | BATHROOMS       |
| 1                   | 1               |
| ENGINE MANUFACTURER | HORSE POWER     |
| Volvo Penta         | 1 X 270 CV      |