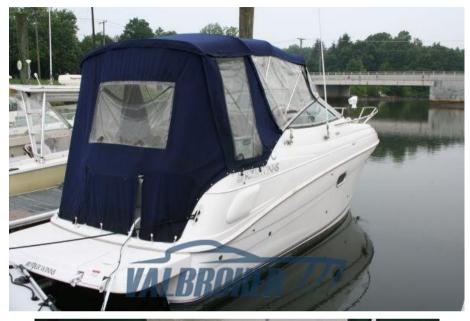

### Description

Four Winns 248, visible on Lake Maggiore. Indoor storage for 7/8 months a year. 1x270 Volvo Penta. Model Year 2002.

Contact person Frosio Romano +39 3345342901

PROVISIONAL SHEET BEING UPDATED

Staging and technical:

Platform, cockpit table.

Domestic Facilities onboard:

Electric Toilet.

Kitchen and appliances:

Galley, Electric hot plate.