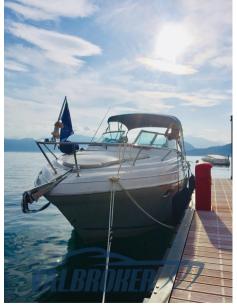

### Description

Four Winns 248, visible on Lake Maggiore. Indoor storage for 7/8 months a year. 1x270 Volvo Penta. Model Year 2002.

Contact person Frosio Romano +39 3345342901

PROVISIONAL SHEET BEING UPDATED

#### General

TYPE BRAND MODEL GUESTS CRUISING

four winns

Vista 248

current location

Lago maggiore

Motorboat