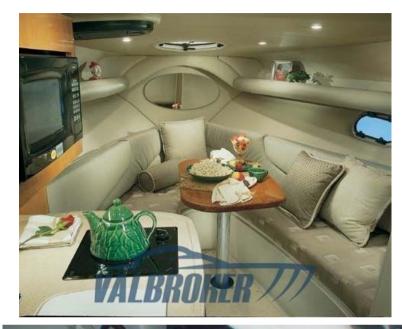

Staging and technical:

Platform, cockpit table.

Domestic Facilities onboard:

Electric Toilet.

Kitchen and appliances:

Galley, Electric hot plate.

### **Building / facilities**

HULL MATERIAL SUPER STRUCTURE MATERIAL DECK MATERIAL AMOUNT OF CABINS

Vetroresina Vetroresina 1

BERTHS BATHROOM(S)

4