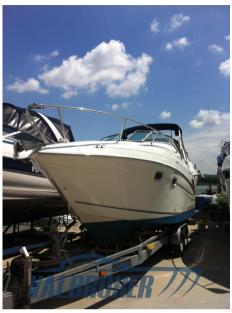

### Description

Four Winns 248, visible on Lake Maggiore. Indoor storage for 7/8 months a year. 1x270 Volvo Penta. Model Year 2002.

Contact person Frosio Romano +39 3345342901

PROVISIONAL SHEET BEING UPDATED

#### General

TYPE BRAND MODEL GUESTS CRUISING

four winns

Vista 248

current location

Lago maggiore

Motorboat