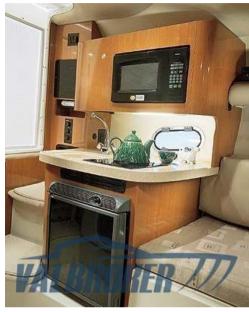

Staging and technical:

Platform, cockpit table.

Domestic Facilities onboard:

Electric Toilet.

Kitchen and appliances:

Galley, Electric hot plate.

### Galley/Laundry/Entertainment

MICROWAVE

FRIDGE