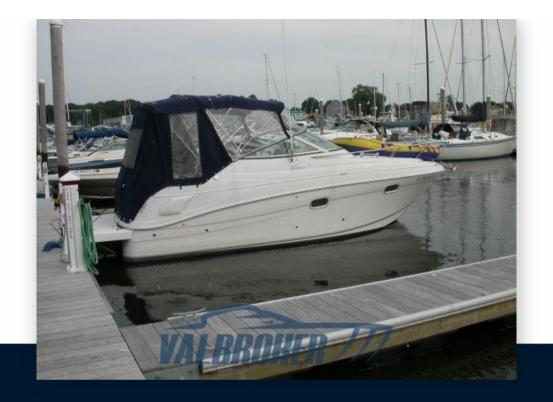

### Description

Four Winns 248, visible on Lake Maggiore. Indoor storage for 7/8 months a year. 1x270 Volvo Penta. Model Year 2002.

Contact person Frosio Romano +39 3345342901

PROVISIONAL SHEET BEING UPDATED

## Specifications

| YEAR                | LENGTH          |
|---------------------|-----------------|
| 2001                | 7.21            |
| WIDTH               | DRAFT           |
| 2.56                | 0.60            |
| FUEL TANK CAPACITY  | GUESTS CRUISING |
| 265                 | 8               |
| CABINS              | BATHROOMS       |
| 1                   | 1               |
| ENGINE MANUFACTURER | HORSE POWER     |
| Volvo Penta         | 1 X 270 CV      |