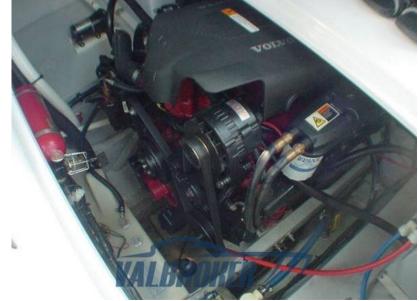

### Description

Four Winns 248, visible on Lake Maggiore. Indoor storage for 7/8 months a year. 1x270 Volvo Penta. Model Year 2002.

Contact person Frosio Romano +39 3345342901

PROVISIONAL SHEET BEING UPDATED

## Specifications

| YEAR                | LENGTH          |
|---------------------|-----------------|
| 2001                | 7.21            |
| WIDTH               | DRAFT           |
| 2.56                | 0.60            |
| FUEL TANK CAPACITY  | GUESTS CRUISING |
| 265                 | 8               |
| CABINS              | BATHROOMS       |
| 1                   | 1               |
| ENGINE MANUFACTURER | HORSE POWER     |
| Volvo Penta         | 1 X 270 CV      |

#### **Engine room**

ENGINE NUMBER OF ENGINES HORSE POWER (CV)

Volvo Penta 1 x 270