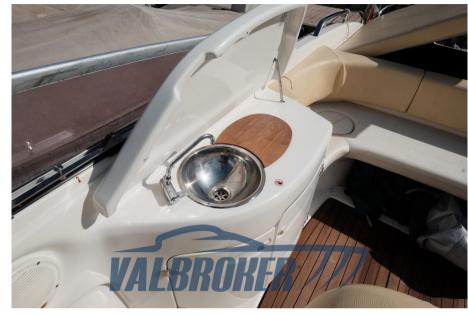

Navigation equipment:

Compass (Ritchie).

Staging and technical:

Anchor (30 Metri catena), Electric Engine Compartment Opening, Water pressure pump, 2 Batteries, Folding cleats, Deck Shower, Directional Spotlight, Hydraulic Flaps, Washbasin in the cockpit, Platform (Teak), Teak Cockpit, Electric Windlass, swimming ladder, cockpit table.

Domestic Facilities onboard:

Interior wooden floor, Electric Toilet.