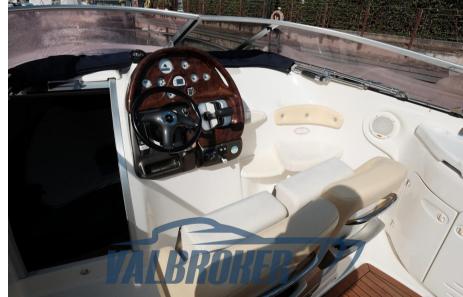

## Description

Italian shipyard, Cranchi CSL 27, model year 2007, used SOLO LAGO, SOLE OWNER, powered by 1x Volvo Penta GXi 320 hp V8 petrol.

Convenient central passage to go to the bow, large fixed sundeck at the stern.

Navigation equipment:

Compass (Ritchie).

Staging and technical:

Anchor (30 Metri catena), Electric Engine Compartment Opening, Water pressure pump, 2 Batteries, Folding cleats, Deck Shower, Directional Spotlight, Hydraulic Flaps, Washbasin in the cockpit, Platform (Teak), Teak Cockpit, Electric Windlass, swimming ladder, cockpit table.