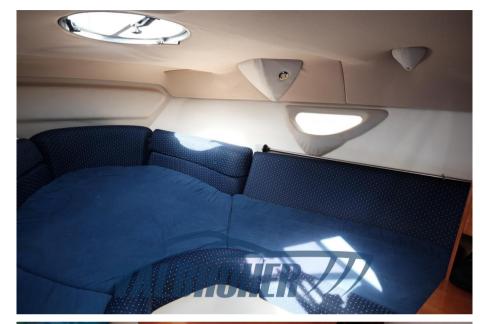

## Description

Italian shipyard, Cranchi CSL 27, model year 2007, used SOLO LAGO, SOLE OWNER, powered by 1x Volvo Penta GXi 320 hp V8 petrol.

Convenient central passage to go to the bow, large fixed sundeck at the stern.