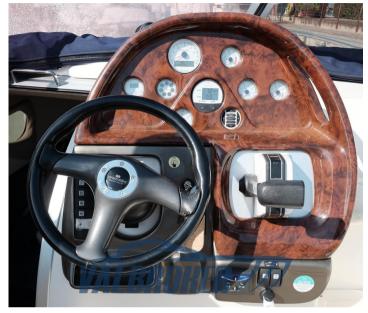

## Description

Italian shipyard, Cranchi CSL 27, model year 2007, used SOLO LAGO, SOLE OWNER, powered by 1x Volvo Penta GXi 320 hp V8 petrol.

Convenient central passage to go to the bow, large fixed sundeck at the stern.

Navigation equipment:

Compass (Ritchie).

Staging and technical:

Anchor (30 Metri catena), Electric Engine Compartment Opening, Water pressure pump, 2 Batteries, Folding cleats, Deck Shower, Directional Spotlight, Hydraulic Flaps, Washbasin in the cockpit, Platform (Teak), Teak Cockpit, Electric Windlass, swimming ladder, cockpit table.