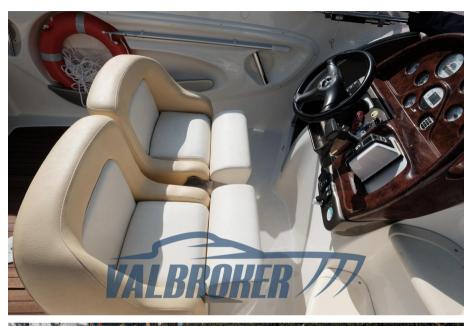

Penta

HORSE POWER

1 X 320 CV



| Cor |     | resi |
|-----|-----|------|
| GEI | IEI | TO I |

TYPE BRAND MODEL GUESTS CRUISING

Motorboat Cranchi CSI 27 8

current location Lago di garda

### **Dimensions / Performance**

 WEIGHT (T)
 FUEL CAPACITY (L)
 CRUISING SPEED (ND)
 TOP SPEED (ND)

 2.62
 326
 25
 38

### **Building/facilities**

HULL MATERIAL SUPER STRUCTURE MATERIAL DECK MATERIAL BATHROOM(S)

Vetroresina Vetroresina 1

#### **Engine room**

engine Number of engines horse power (cv) engine hours propulsion

Volvo Penta 1 x 320 601 Duo Prop

## Electricity / air conditioning

**ENGINE BATTERY** 



#### **Navigation equipment**

NAVIGATION COMPASS SONAR SPEEDOMETER ANCHOR

## Safety equipment / miscellaneous

BILGE PUMP