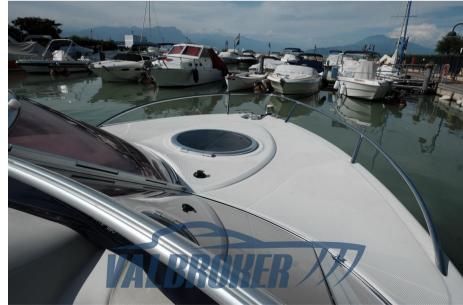

## Description

Italian shipyard, Cranchi CSL 27, model year 2007, used SOLO LAGO, SOLE OWNER, powered by 1x Volvo Penta GXi 320 hp V8 petrol.

Convenient central passage to go to the bow, large fixed sundeck at the stern.

Navigation equipment:

Compass (Ritchie).

Staging and technical:

Anchor (30 Metri catena), Electric Engine Compartment Opening, Water pressure pump, 2 Batteries, Folding cleats, Deck Shower, Directional Spotlight, Hydraulic Flaps, Washbasin in the cockpit, Platform (Teak), Teak Cockpit, Electric Windlass, swimming ladder, cockpit table.