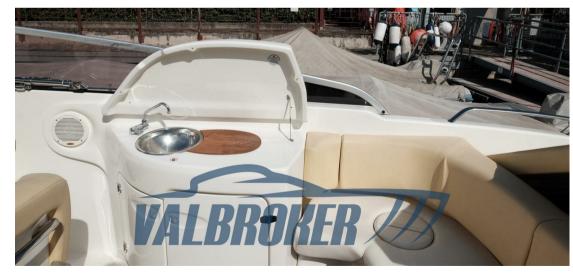

Navigation equipment:

Compass (Ritchie).

Staging and technical:

Anchor (30 Metri catena), Electric Engine Compartment Opening, Water pressure pump, 2 Batteries, Folding cleats, Deck Shower, Directional Spotlight, Hydraulic Flaps, Washbasin in the cockpit, Platform (Teak), Teak Cockpit, Electric Windlass, swimming ladder, cockpit table.

Domestic Facilities onboard:

Interior wooden floor, Electric Toilet.