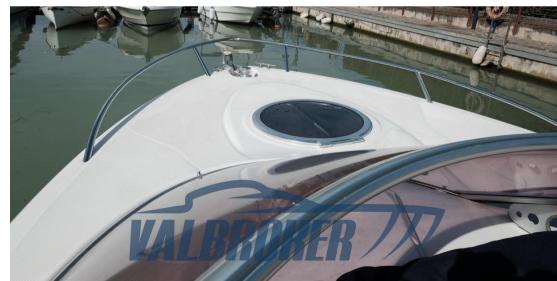

## Description

Italian shipyard, Cranchi CSL 27, model year 2007, used SOLO LAGO, SOLE OWNER, powered by 1x Volvo Penta GXi 320 hp V8 petrol.

Convenient central passage to go to the bow, large fixed sundeck at the stern.

Navigation equipment:

Compass (Ritchie).

Staging and technical:

Anchor (30 Metri catena), Electric Engine Compartment Opening, Water pressure pump, 2 Batteries, Folding cleats, Deck Shower, Directional Spotlight, Hydraulic Flaps, Washbasin in the cockpit, Platform (Teak), Teak Cockpit, Electric Windlass, swimming ladder, cockpit table.