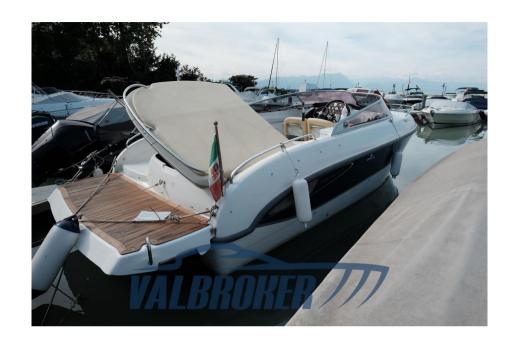

## Description

Italian shipyard, Cranchi CSL 27, model year 2007, used SOLO LAGO, SOLE OWNER, powered by 1x Volvo Penta GXi 320 hp V8 petrol.

Convenient central passage to go to the bow, large fixed sundeck at the stern.

Navigation equipment:

Compass (Ritchie).

Staging and technical:

Anchor (30 Metri catena), Electric Engine Compartment Opening, Water pressure pump, 2 Batteries, Folding cleats, Deck Shower, Directional Spotlight, Hydraulic Flaps, Washbasin in the cockpit, Platform (Teak), Teak Cockpit, Electric Windlass, swimming ladder, cockpit table.