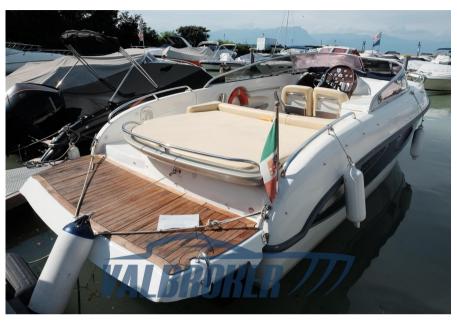

Navigation equipment:

Compass (Ritchie).

Staging and technical:

Anchor (30 Metri catena), Electric Engine Compartment Opening, Water pressure pump, 2 Batteries, Folding cleats, Deck Shower, Directional Spotlight, Hydraulic Flaps, Washbasin in the cockpit, Platform (Teak), Teak Cockpit, Electric Windlass, swimming ladder, cockpit table.