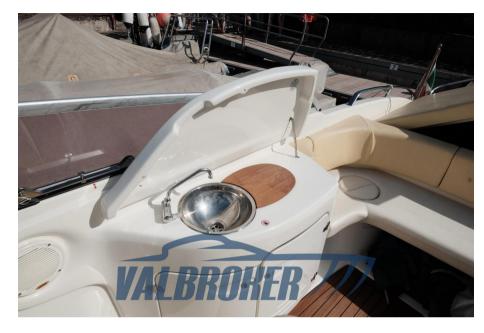

Navigation equipment:

Compass (Ritchie).

Staging and technical:

Anchor (30 Metri catena), Electric Engine Compartment Opening, Water pressure pump, 2 Batteries, Folding cleats, Deck Shower, Directional Spotlight, Hydraulic Flaps, Washbasin in the cockpit, Platform (Teak), Teak Cockpit, Electric Windlass, swimming ladder, cockpit table.