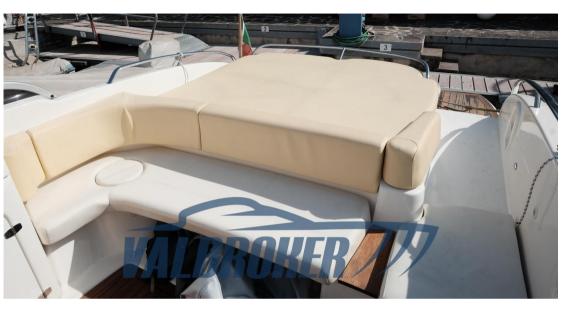

## Description

Italian shipyard, Cranchi CSL 27, model year 2007, used SOLO LAGO, SOLE OWNER, powered by 1x Volvo Penta GXi 320 hp V8 petrol.

Convenient central passage to go to the bow, large fixed sundeck at the stern.

Navigation equipment:

Compass (Ritchie).

Staging and technical:

Anchor (30 Metri catena), Electric Engine Compartment Opening, Water pressure pump, 2 Batteries, Folding cleats, Deck Shower, Directional Spotlight, Hydraulic Flaps, Washbasin in the cockpit, Platform (Teak), Teak Cockpit, Electric Windlass, swimming ladder, cockpit table.