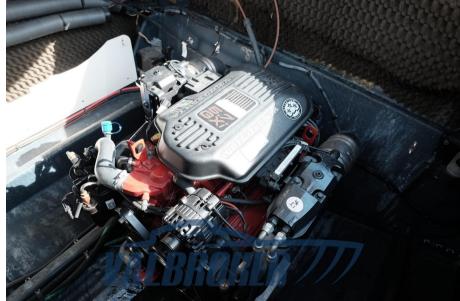

8

**ENGINE MANUFACTURER** 

Volvo Penta

HORSE POWER

1 X 320 CV

| Cor |     | resi |
|-----|-----|------|
| GEI | IEI | TO I |

TYPE BRAND MODEL GUESTS CRUISING

Motorboat Cranchi CSI 27 8

#### **Engine room**

engine Number of engines horse power (cv) engine hours propulsion

Volvo Penta 1 x 320 601 Duo Prop