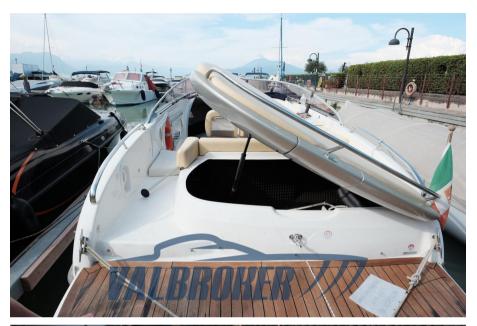

## Description

Italian shipyard, Cranchi CSL 27, model year 2007, used SOLO LAGO, SOLE OWNER, powered by 1x Volvo Penta GXi 320 hp V8 petrol.

Convenient central passage to go to the bow, large fixed sundeck at the stern.