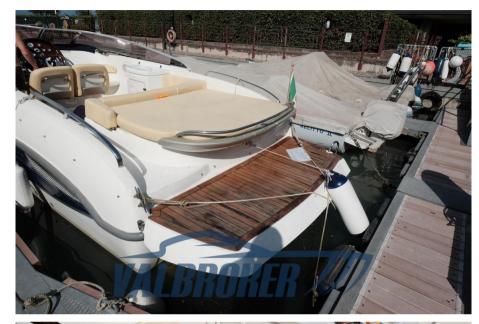

Navigation equipment:

Compass (Ritchie).

Staging and technical:

Anchor (30 Metri catena), Electric Engine Compartment Opening, Water pressure pump, 2 Batteries, Folding cleats, Deck Shower, Directional Spotlight, Hydraulic Flaps, Washbasin in the cockpit, Platform (Teak), Teak Cockpit, Electric Windlass, swimming ladder, cockpit table.