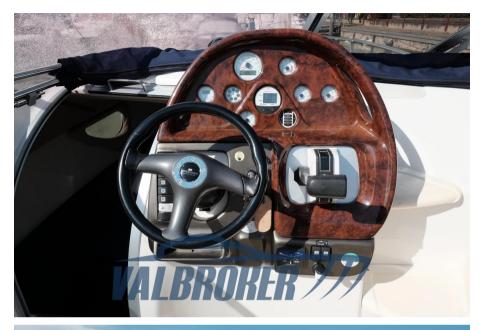

TS CRUISING** 

8

**ENGINE MANUFACTURER** 

Volvo Penta

HORSE POWER

1 X 320 CV



| Cor |     | resi |
|-----|-----|------|
| GEI | IEI | TO I |

TYPE BRAND MODEL GUESTS CRUISING

Motorboat Cranchi CSI 27 8

current location Lago di garda

### **Dimensions / Performance**

 WEIGHT (T)
 FUEL CAPACITY (L)
 CRUISING SPEED (ND)
 TOP SPEED (ND)

 2.62
 326
 25
 38

### **Building/facilities**

HULL MATERIAL SUPER STRUCTURE MATERIAL DECK MATERIAL BATHROOM(S)

Vetroresina Vetroresina 1

#### **Engine room**

engine Number of engines horse power (cv) engine hours propulsion

Volvo Penta 1 x 320 601 Duo Prop

## Electricity / air conditioning

**ENGINE BATTERY** 



#### **Navigation equipment**

NAVIGATION COMPASS SONAR SPEEDOMETER ANCHOR

## Safety equipment / miscellaneous

BILGE PUMP