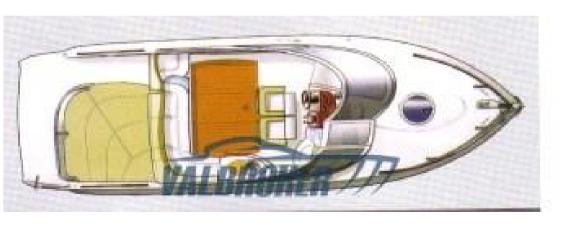

## Description

Italian shipyard, Cranchi CSL 27, model year 2007, used SOLO LAGO, SOLE OWNER, powered by 1x Volvo Penta GXi 320 hp V8 petrol.

Convenient central passage to go to the bow, large fixed sundeck at the stern.