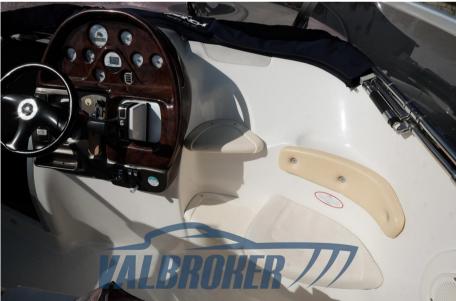

**ENGINE MANUFACTURER** 

Volvo Penta

HORSE POWER

1 X 320 CV



| Cor |     | resi |
|-----|-----|------|
| GEI | IEI | TO I |

TYPE BRAND MODEL GUESTS CRUISING

Motorboat Cranchi CSI 27 8

current location Lago di garda

### **Dimensions / Performance**

 WEIGHT (T)
 FUEL CAPACITY (L)
 CRUISING SPEED (ND)
 TOP SPEED (ND)

 2.62
 326
 25
 38

### **Building/facilities**

HULL MATERIAL SUPER STRUCTURE MATERIAL DECK MATERIAL BATHROOM(S)

Vetroresina Vetroresina 1

#### **Engine room**

engine Number of engines horse power (cv) engine hours propulsion

Volvo Penta 1 x 320 601 Duo Prop

## Electricity / air conditioning

**ENGINE BATTERY** 



#### **Navigation equipment**

NAVIGATION COMPASS SONAR SPEEDOMETER ANCHOR

## Safety equipment / miscellaneous

BILGE PUMP