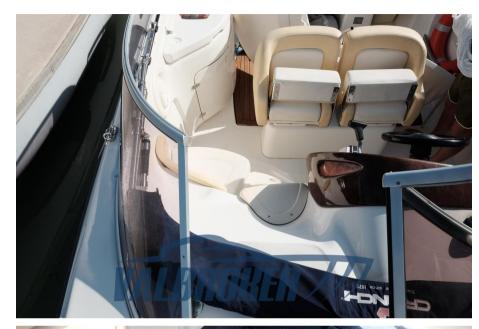

Navigation equipment:

Compass (Ritchie).

Staging and technical:

Anchor (30 Metri catena), Electric Engine Compartment Opening, Water pressure pump, 2 Batteries, Folding cleats, Deck Shower, Directional Spotlight, Hydraulic Flaps, Washbasin in the cockpit, Platform (Teak), Teak Cockpit, Electric Windlass, swimming ladder, cockpit table.

Domestic Facilities onboard:

Interior wooden floor, Electric Toilet.