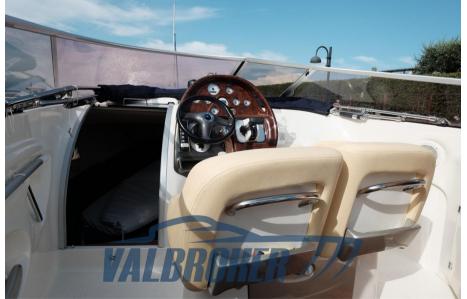

Navigation equipment:

Compass (Ritchie).

Staging and technical:

Anchor (30 Metri catena), Electric Engine Compartment Opening, Water pressure pump, 2 Batteries, Folding cleats, Deck Shower, Directional Spotlight, Hydraulic Flaps, Washbasin in the cockpit, Platform (Teak), Teak Cockpit, Electric Windlass, swimming ladder, cockpit table.

Domestic Facilities onboard:

Interior wooden floor, Electric Toilet.