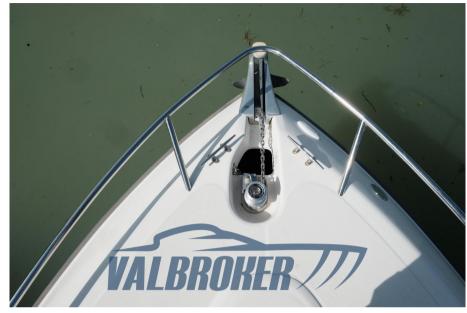

Navigation equipment:

Compass (Ritchie).

Staging and technical:

Anchor (30 Metri catena), Electric Engine Compartment Opening, Water pressure pump, 2 Batteries, Folding cleats, Deck Shower, Directional Spotlight, Hydraulic Flaps, Washbasin in the cockpit, Platform (Teak), Teak Cockpit, Electric Windlass, swimming ladder, cockpit table.