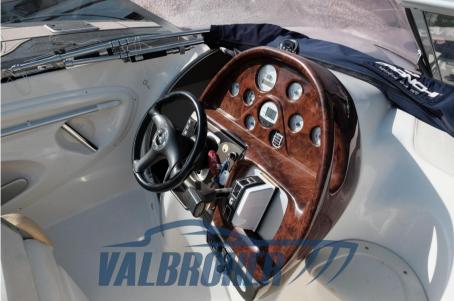

Navigation equipment:

Compass (Ritchie).

Staging and technical:

Anchor (30 Metri catena), Electric Engine Compartment Opening, Water pressure pump, 2 Batteries, Folding cleats, Deck Shower, Directional Spotlight, Hydraulic Flaps, Washbasin in the cockpit, Platform (Teak), Teak Cockpit, Electric Windlass, swimming ladder, cockpit table.

#### **Navigation equipment**

NAVIGATION COMPASS SONAR SPEEDOMETER ANCHOR