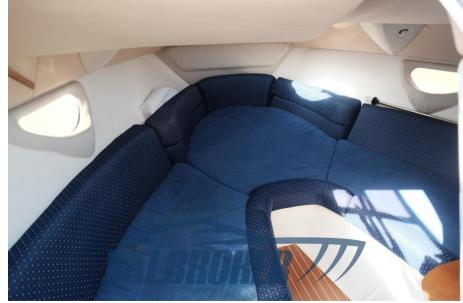

## Description

Italian shipyard, Cranchi CSL 27, model year 2007, used SOLO LAGO, SOLE OWNER, powered by 1x Volvo Penta GXi 320 hp V8 petrol.

Convenient central passage to go to the bow, large fixed sundeck at the stern.

Navigation equipment:

Compass (Ritchie).

Staging and technical:

Anchor (30 Metri catena), Electric Engine Compartment Opening, Water pressure pump, 2 Batteries, Folding cleats, Deck Shower, Directional Spotlight, Hydraulic Flaps, Washbasin in the cockpit, Platform (Teak), Teak Cockpit, Electric Windlass, swimming ladder, cockpit table.