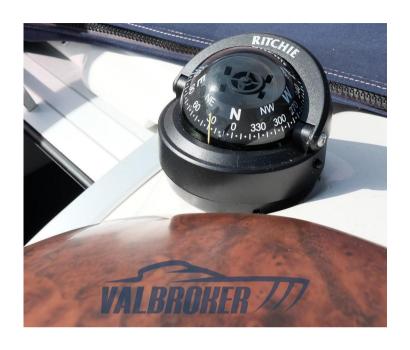

Navigation equipment:

Compass (Ritchie).

Staging and technical:

Anchor (30 Metri catena), Electric Engine Compartment Opening, Water pressure pump, 2 Batteries, Folding cleats, Deck Shower, Directional Spotlight, Hydraulic Flaps, Washbasin in the cockpit, Platform (Teak), Teak Cockpit, Electric Windlass, swimming ladder, cockpit table.

#### **Navigation equipment**

NAVIGATION COMPASS SONAR SPEEDOMETER ANCHOR