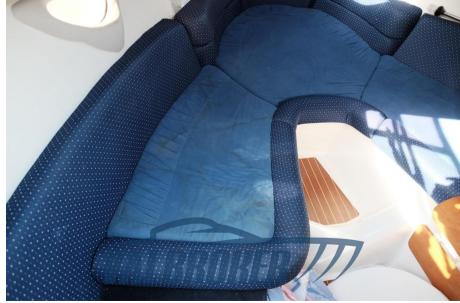

## Description

Italian shipyard, Cranchi CSL 27, model year 2007, used SOLO LAGO, SOLE OWNER, powered by 1x Volvo Penta GXi 320 hp V8 petrol.

Convenient central passage to go to the bow, large fixed sundeck at the stern.

Navigation equipment:

Compass (Ritchie).

Staging and technical:

Anchor (30 Metri catena), Electric Engine Compartment Opening, Water pressure pump, 2 Batteries, Folding cleats, Deck Shower, Directional Spotlight, Hydraulic Flaps, Washbasin in the cockpit, Platform (Teak), Teak Cockpit, Electric Windlass, swimming ladder, cockpit table.