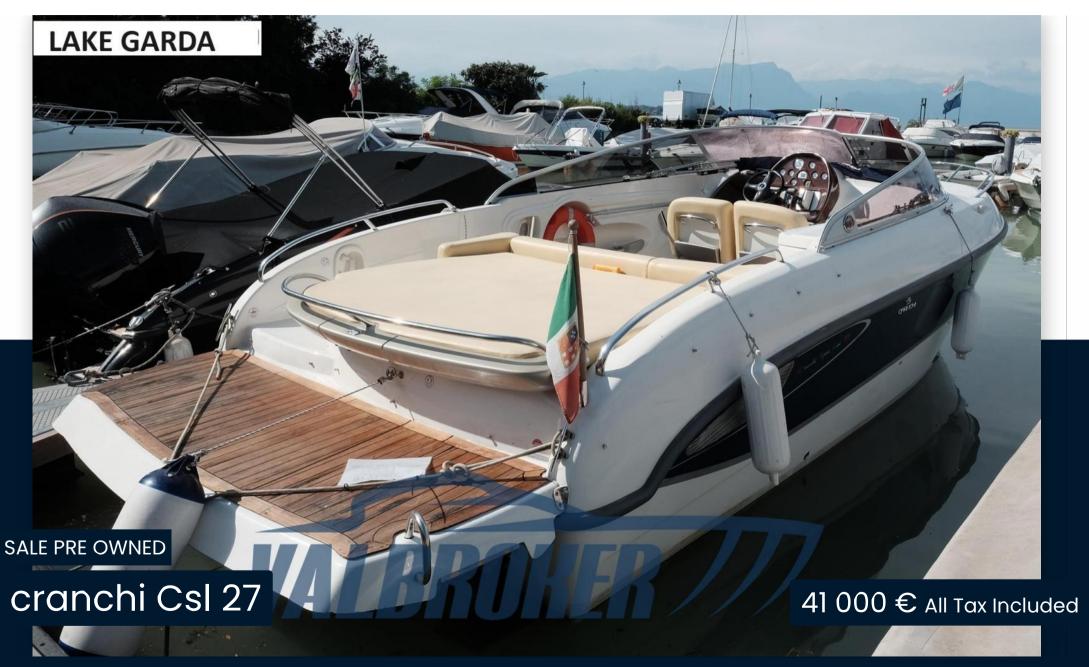

## Description

Italian shipyard, Cranchi CSL 27, model year 2007, used SOLO LAGO, SOLE OWNER, powered by 1x Volvo Penta GXi 320 hp V8 petrol.

Convenient central passage to go to the bow, large fixed sundeck at the stern.

Navigation equipment:

Compass (Ritchie).

Staging and technical:

Anchor (30 Metri catena), Electric Engine Compartment Opening, Water pressure pump, 2 Batteries, Folding cleats, Deck Shower, Directional Spotlight, Hydraulic Flaps, Washbasin in the cockpit, Platform (Teak), Teak Cockpit, Electric Windlass, swimming ladder, cockpit table.

current location Lago di garda