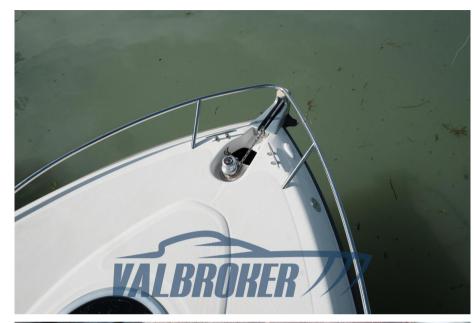

Navigation equipment:

Compass (Ritchie).

Staging and technical:

Anchor (30 Metri catena), Electric Engine Compartment Opening, Water pressure pump, 2 Batteries, Folding cleats, Deck Shower, Directional Spotlight, Hydraulic Flaps, Washbasin in the cockpit, Platform (Teak), Teak Cockpit, Electric Windlass, swimming ladder, cockpit table.