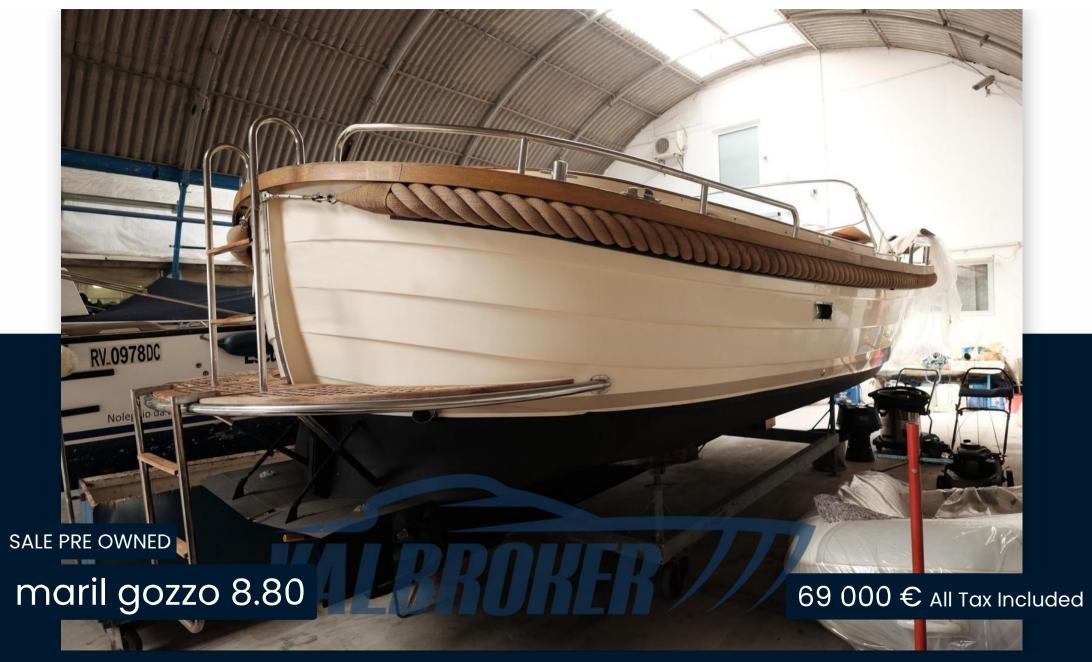

## Description

Solid construction with lines that do not compromise elegance. Large cockpit, reduced consumption. Powered by 1X Yanmar 120 Hp diesel.

Bow thruster.

Contact Frosio Romano 0039 334 534 2901

Motorboat maril gozzo 8.80 13

CURRENT LOCATION
Veneto

**Building / facilities** 

HULL MATERIAL DECK MATERIAL BATHROOM(S)

Vetroresina TEAK

**Engine room** 

ENGINE NUMBER OF ENGINES HORSE POWER (CV) PROPULSION FUEL