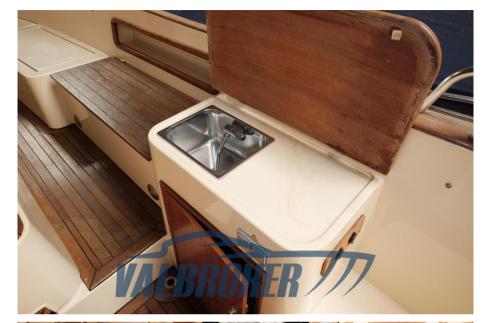

2 Speakers, Hi-Fi.

Kitchen and appliances:

Burner (2 fuochi), Deck Refrigerator.