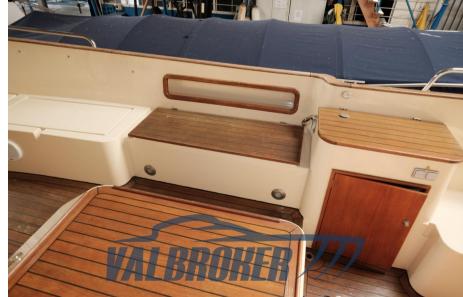

Staging and technical:

Water pressure pump, 2 Batteries, Washbasin in the cockpit, Platform, Teak Cockpit, Electric Windlass, swimming ladder, cockpit table.

Domestic Facilities onboard:

Manual Toilet.

**Entertainment:** 