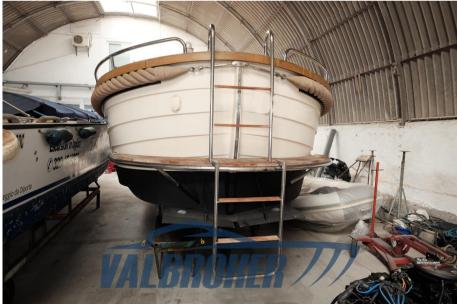

Staging and technical:

Water pressure pump, 2 Batteries, Washbasin in the cockpit, Platform, Teak Cockpit, Electric Windlass, swimming ladder, cockpit table.

Domestic Facilities onboard:

Manual Toilet.

**Entertainment:** 