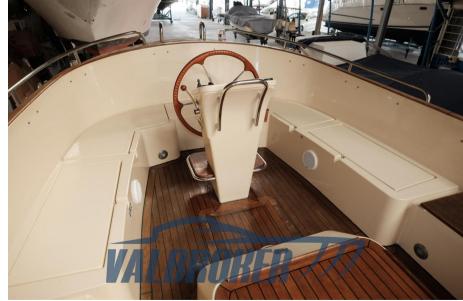

Staging and technical:

Water pressure pump, 2 Batteries, Washbasin in the cockpit, Platform, Teak Cockpit, Electric Windlass, swimming ladder, cockpit table.

Domestic Facilities onboard:

Manual Toilet.

**Entertainment:** 