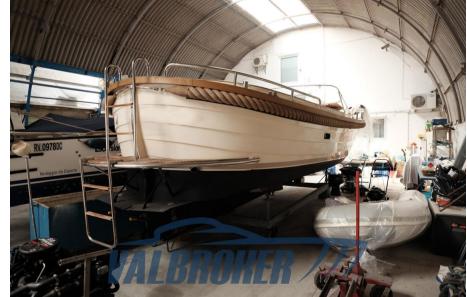

## Description

Solid construction with lines that do not compromise elegance. Large cockpit, reduced consumption. Powered by 1X Yanmar 120 Hp diesel.

Bow thruster.

Contact Frosio Romano 0039 334 534 2901

Motorboat maril gozzo 8.80 13

CURRENT LOCATION
Veneto

**Building / facilities** 

HULL MATERIAL DECK MATERIAL BATHROOM(S)

Vetroresina TEAK

**Engine room** 

ENGINE NUMBER OF ENGINES HORSE POWER (CV) PROPULSION FUEL