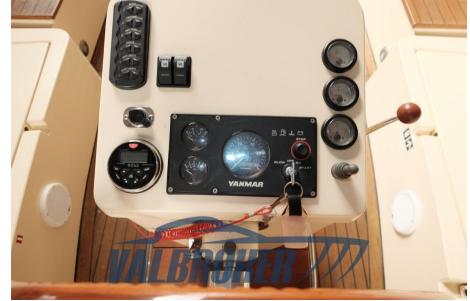

LENGTH

8.56

**GUESTS CRUISING** 

13

**ENGINE MANUFACTURER** 

Yanmar 4JH3-DTE

General

TYPE BRAND MODEL GUESTS CRUISING

Yanmar 4JH3-DTE 1 x 120 bronzo 4 pale Diesel

**BOW THRUSTER** 

Electricity / air conditioning

ENGINE BATTERY

BATTERY

CHARGER