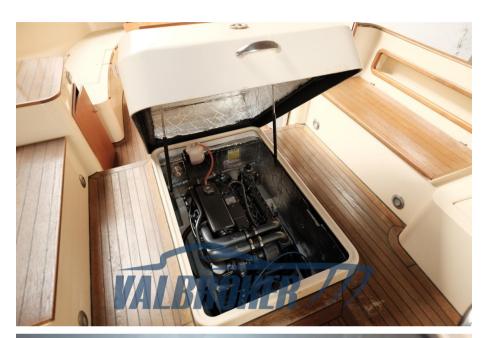

LENGTH

8.56

**GUESTS CRUISING** 

13

**ENGINE MANUFACTURER** 

Yanmar 4JH3-DTE

General

TYPE BRAND MODEL GUESTS CRUISING

Yanmar 4JH3-DTE 1 x 120 bronzo 4 pale Diesel

**BOW THRUSTER** 

Electricity / air conditioning

ENGINE BATTERY

BATTERY

CHARGER