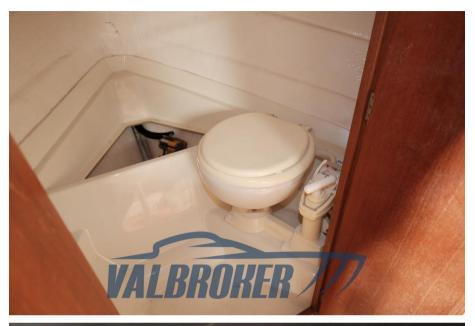

Staging and technical:

Water pressure pump, 2 Batteries, Washbasin in the cockpit, Platform, Teak Cockpit, Electric Windlass, swimming ladder, cockpit table.

Domestic Facilities onboard:

Manual Toilet.

**Entertainment:** 