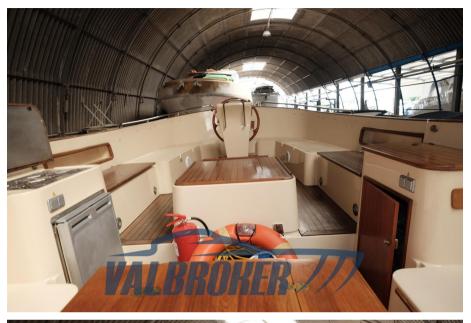

Staging and technical:

Water pressure pump, 2 Batteries, Washbasin in the cockpit, Platform, Teak Cockpit, Electric Windlass, swimming ladder, cockpit table.

Domestic Facilities onboard:

Manual Toilet.

**Entertainment:** 