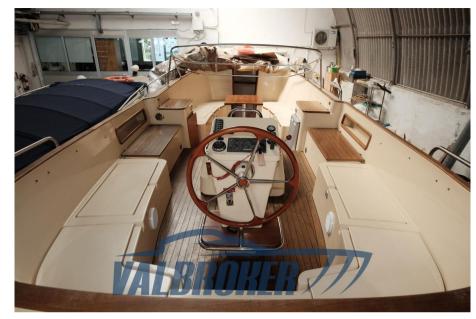

Staging and technical:

Water pressure pump, 2 Batteries, Washbasin in the cockpit, Platform, Teak Cockpit, Electric Windlass, swimming ladder, cockpit table.

Domestic Facilities onboard:

Manual Toilet.

**Entertainment:** 