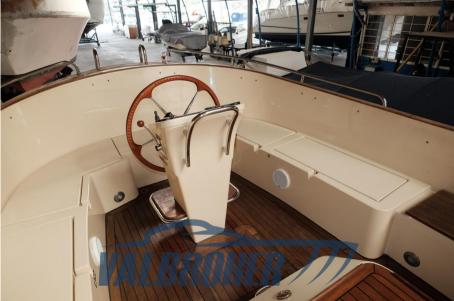

Staging and technical:

Water pressure pump, 2 Batteries, Washbasin in the cockpit, Platform, Teak Cockpit, Electric Windlass, swimming ladder, cockpit table.

Domestic Facilities onboard:

Manual Toilet.

**Entertainment:** 