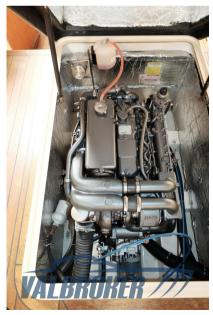

LENGTH

8.56

**GUESTS CRUISING** 

13

**ENGINE MANUFACTURER** 

Yanmar 4JH3-DTE

General

TYPE BRAND MODEL GUESTS CRUISING

Yanmar 4JH3-DTE 1 x 120 bronzo 4 pale Diesel

**BOW THRUSTER** 

Electricity / air conditioning

ENGINE BATTERY

BATTERY

CHARGER