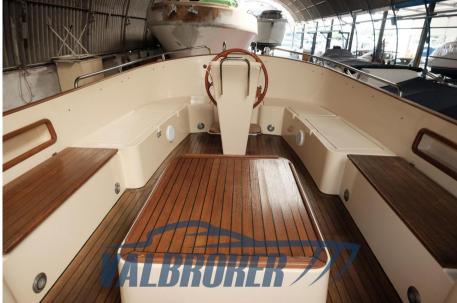

Staging and technical:

Water pressure pump, 2 Batteries, Washbasin in the cockpit, Platform, Teak Cockpit, Electric Windlass, swimming ladder, cockpit table.

Domestic Facilities onboard:

Manual Toilet.

**Entertainment:** 