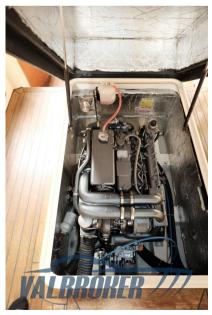

LENGTH

8.56

**GUESTS CRUISING** 

13

**ENGINE MANUFACTURER** 

Yanmar 4JH3-DTE

General

TYPE BRAND MODEL GUESTS CRUISING

Yanmar 4JH3-DTE 1 x 120 bronzo 4 pale Diesel

**BOW THRUSTER** 

Electricity / air conditioning

ENGINE BATTERY

BATTERY

CHARGER