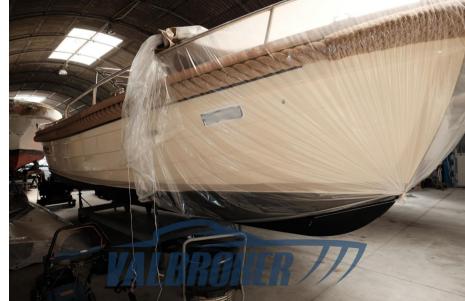

## Description

Solid construction with lines that do not compromise elegance. Large cockpit, reduced consumption. Powered by 1X Yanmar 120 Hp diesel.

Bow thruster.

Contact Frosio Romano 0039 334 534 2901

Staging and technical:

Water pressure pump, 2 Batteries, Washbasin in the cockpit, Platform, Teak Cockpit, Electric Windlass, swimming ladder, cockpit table.

Domestic Facilities onboard:

Manual Toilet.

**Entertainment:** 