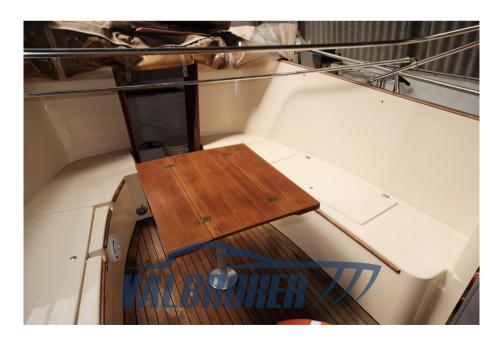

Staging and technical:

Water pressure pump, 2 Batteries, Washbasin in the cockpit, Platform, Teak Cockpit, Electric Windlass, swimming ladder, cockpit table.

Domestic Facilities onboard:

Manual Toilet.

**Entertainment:** 