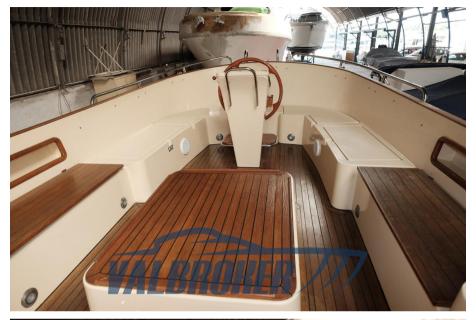

Staging and technical:

Water pressure pump, 2 Batteries, Washbasin in the cockpit, Platform, Teak Cockpit, Electric Windlass, swimming ladder, cockpit table.

Domestic Facilities onboard:

Manual Toilet.

**Entertainment:** 