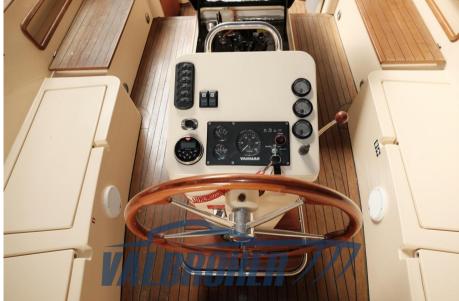

LENGTH

8.56

**GUESTS CRUISING** 

13

**ENGINE MANUFACTURER** 

Yanmar 4JH3-DTE

General

TYPE BRAND MODEL GUESTS CRUISING

Yanmar 4JH3-DTE 1 x 120 bronzo 4 pale Diesel

**BOW THRUSTER** 

Electricity / air conditioning

ENGINE BATTERY

BATTERY

CHARGER