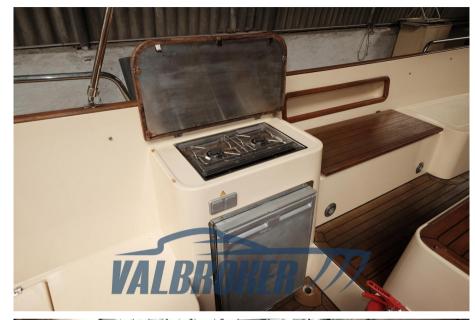

2 Speakers, Hi-Fi.

Kitchen and appliances:

Burner (2 fuochi), Deck Refrigerator.