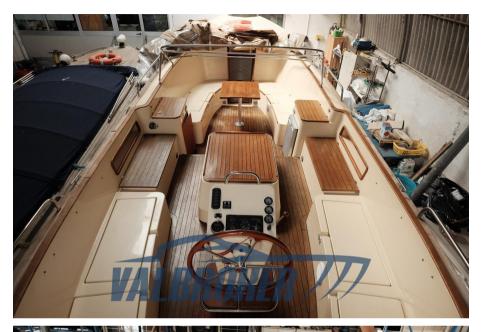

Staging and technical:

Water pressure pump, 2 Batteries, Washbasin in the cockpit, Platform, Teak Cockpit, Electric Windlass, swimming ladder, cockpit table.

Domestic Facilities onboard:

Manual Toilet.

**Entertainment:** 