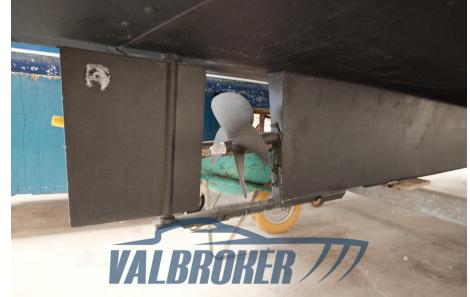

Yanmar 4JH3-DTE 1 x 120 bronzo 4 pale Diesel

**BOW THRUSTER** 

Electricity / air conditioning

ENGINE BATTERY

BATTERY

CHARGER