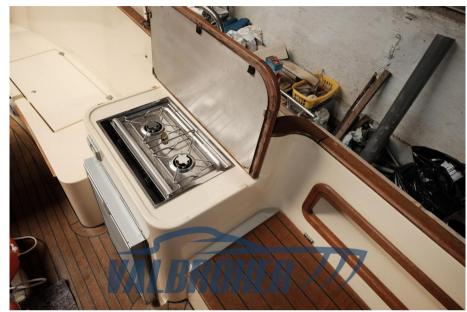

2 Speakers, Hi-Fi.

Kitchen and appliances:

Burner (2 fuochi), Deck Refrigerator.