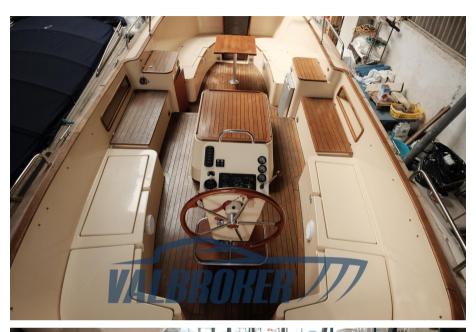

Staging and technical:

Water pressure pump, 2 Batteries, Washbasin in the cockpit, Platform, Teak Cockpit, Electric Windlass, swimming ladder, cockpit table.

Domestic Facilities onboard:

Manual Toilet.

**Entertainment:** 