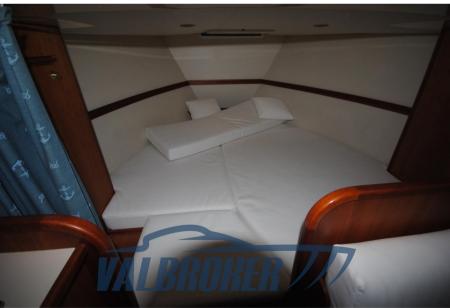

# Description

| Apreamare 10, year 2004. Visible in the shed in Sardinia.Stored in the shed for 11 months a year, used only in August.                                                                                                              |
|-------------------------------------------------------------------------------------------------------------------------------------------------------------------------------------------------------------------------------------|
| 2x315 HP VM 706 Turbo diesel inboard with 550 engine hours.                                                                                                                                                                         |
| 2023: painting of outdoor furniture.                                                                                                                                                                                                |
| Trade-in with Aprea 38 Open / Aprea 10 open / Aprea 11 Semi-Cabin Cruiser is evaluated                                                                                                                                              |
| Visit our website: www.valbroker.com                                                                                                                                                                                                |
| For transport we collaborate with Paolo Meroni's Yacht Service srl in Como.                                                                                                                                                         |
| We speak English, German and French.                                                                                                                                                                                                |
| The data is believed to be correct but not guaranteed. Fees not included.                                                                                                                                                           |
| Navigation equipment:                                                                                                                                                                                                               |
| Rudder angle indicator, Log (Raymarine), Plotter with GPS antenna (Lorenz).                                                                                                                                                         |
| Staging and technical:                                                                                                                                                                                                              |
| Water pressure pump, 3 Batteries (2024), Deck Shower, Hydraulic Flaps, Courter<br>Lights, Gangway (teak, idraulica), Platform (teak), Manual Bilge Pump, Teak<br>Cockpit, Shorepower connector, Electric Windlass, swimming ladder. |
| Domestic Facilities onboard:                                                                                                                                                                                                        |

Warm Water System, Interior wooden floor, Electric Toilet.