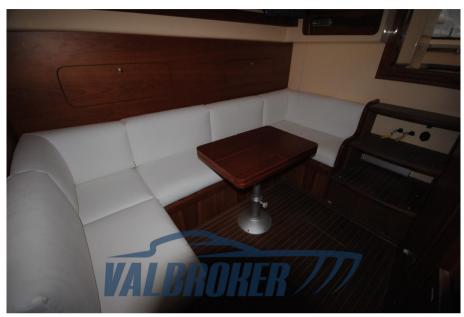

# Description

| Apreamare 10, year 2004. Visible in the shed in Sardinia.Stored in the shed for 11 months a year, used only in August.                                                                                                              |
|-------------------------------------------------------------------------------------------------------------------------------------------------------------------------------------------------------------------------------------|
| 2x315 HP VM 706 Turbo diesel inboard with 550 engine hours.                                                                                                                                                                         |
| 2023: painting of outdoor furniture.                                                                                                                                                                                                |
| Trade-in with Aprea 38 Open / Aprea 10 open / Aprea 11 Semi-Cabin Cruiser is evaluated                                                                                                                                              |
| Visit our website: www.valbroker.com                                                                                                                                                                                                |
| For transport we collaborate with Paolo Meroni's Yacht Service srl in Como.                                                                                                                                                         |
| We speak English, German and French.                                                                                                                                                                                                |
| The data is believed to be correct but not guaranteed. Fees not included.                                                                                                                                                           |
| Navigation equipment:                                                                                                                                                                                                               |
| Rudder angle indicator, Log (Raymarine), Plotter with GPS antenna (Lorenz).                                                                                                                                                         |
| Staging and technical:                                                                                                                                                                                                              |
| Water pressure pump, 3 Batteries (2024), Deck Shower, Hydraulic Flaps, Courter<br>Lights, Gangway (teak, idraulica), Platform (teak), Manual Bilge Pump, Teak<br>Cockpit, Shorepower connector, Electric Windlass, swimming ladder. |
| Domestic Facilities onboard:                                                                                                                                                                                                        |