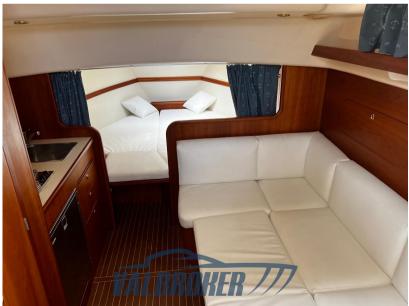

# Description

| Apreamare 10, year 2004. Visible in the shed in Sardinia.Stored in the shed for 11 months a year, used only in August.                                                                                                              |
|-------------------------------------------------------------------------------------------------------------------------------------------------------------------------------------------------------------------------------------|
| 2x315 HP VM 706 Turbo diesel inboard with 550 engine hours.                                                                                                                                                                         |
| 2023: painting of outdoor furniture.                                                                                                                                                                                                |
| Trade-in with Aprea 38 Open / Aprea 10 open / Aprea 11 Semi-Cabin Cruiser is evaluated                                                                                                                                              |
| Visit our website: www.valbroker.com                                                                                                                                                                                                |
| For transport we collaborate with Paolo Meroni's Yacht Service srl in Como.                                                                                                                                                         |
| We speak English, German and French.                                                                                                                                                                                                |
| The data is believed to be correct but not guaranteed. Fees not included.                                                                                                                                                           |
| Navigation equipment:                                                                                                                                                                                                               |
| Rudder angle indicator, Log (Raymarine), Plotter with GPS antenna (Lorenz).                                                                                                                                                         |
| Staging and technical:                                                                                                                                                                                                              |
| Water pressure pump, 3 Batteries (2024), Deck Shower, Hydraulic Flaps, Courter<br>Lights, Gangway (teak, idraulica), Platform (teak), Manual Bilge Pump, Teak<br>Cockpit, Shorepower connector, Electric Windlass, swimming ladder. |
| Domestic Facilities onboard:                                                                                                                                                                                                        |

Warm Water System, Interior wooden floor, Electric Toilet.