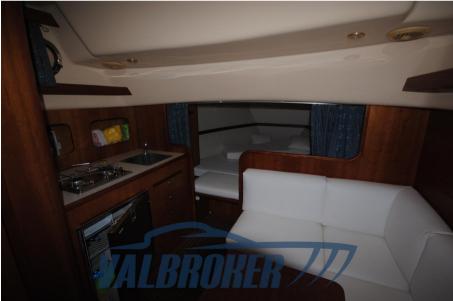

--------------|-------|-------------|--|
| VHF                   | NAVIGATION COMPASS | SONAR | SPEEDOMETER |  |
| ANCHOR                |                    |       |             |  |
| Galley / Laundry / Er | ntertainment       |       |             |  |
| FRIDGE                |                    |       |             |  |
| Deck equipment        |                    |       |             |  |
| DECK SHOWER           |                    |       |             |  |
| Safety equipment /    | miscellaneous      |       |             |  |
|                       |                    |       |             |  |



# 



# Apreamare Aprea 10 Semi Cabin





Via 42 Martiri, 165 28924 Fondotoce











Via 42 Martiri, 165 28924 Fondotoce









Via 42 Martiri, 165 28924 Fondotoce











Via 42 Martiri, 165 28924 Fondotoce











Via 42 Martiri, 165 28924 Fondotoce











Via 42 Martiri, 165 28924 Fondotoce



|                                                                                                 |                                                                                  | E DI CONFORMITA'                                                                                                                              |