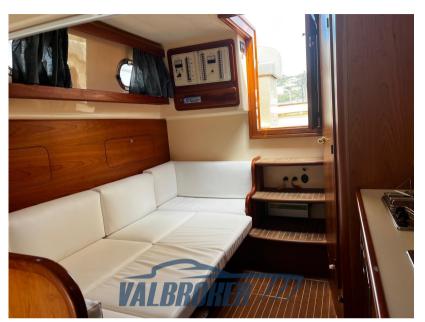

# Description

| Apreamare 10, year 2004. Visible in the shed in Sardinia.Stored in the shed for 11 months a year, used only in August.                                                                                                              |
|-------------------------------------------------------------------------------------------------------------------------------------------------------------------------------------------------------------------------------------|
| 2x315 HP VM 706 Turbo diesel inboard with 550 engine hours.                                                                                                                                                                         |
| 2023: painting of outdoor furniture.                                                                                                                                                                                                |
| Trade-in with Aprea 38 Open / Aprea 10 open / Aprea 11 Semi-Cabin Cruiser is evaluated                                                                                                                                              |
| Visit our website: www.valbroker.com                                                                                                                                                                                                |
| For transport we collaborate with Paolo Meroni's Yacht Service srl in Como.                                                                                                                                                         |
| We speak English, German and French.                                                                                                                                                                                                |
| The data is believed to be correct but not guaranteed. Fees not included.                                                                                                                                                           |
| Navigation equipment:                                                                                                                                                                                                               |
| Rudder angle indicator, Log (Raymarine), Plotter with GPS antenna (Lorenz).                                                                                                                                                         |
| Staging and technical:                                                                                                                                                                                                              |
| Water pressure pump, 3 Batteries (2024), Deck Shower, Hydraulic Flaps, Courter<br>Lights, Gangway (teak, idraulica), Platform (teak), Manual Bilge Pump, Teak<br>Cockpit, Shorepower connector, Electric Windlass, swimming ladder. |
| Domestic Facilities onboard:                                                                                                                                                                                                        |

Warm Water System, Interior wooden floor, Electric Toilet.