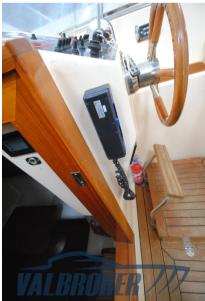

# Description

| Apreamare 10, year 2004. Visible in the shed in Sardinia.Stored in the shed for 11 months a year, used only in August.                                                                                                              |
|-------------------------------------------------------------------------------------------------------------------------------------------------------------------------------------------------------------------------------------|
| 2x315 HP VM 706 Turbo diesel inboard with 550 engine hours.                                                                                                                                                                         |
| 2023: painting of outdoor furniture.                                                                                                                                                                                                |
| Trade-in with Aprea 38 Open / Aprea 10 open / Aprea 11 Semi-Cabin Cruiser is evaluated                                                                                                                                              |
| Visit our website: www.valbroker.com                                                                                                                                                                                                |
| For transport we collaborate with Paolo Meroni's Yacht Service srl in Como.                                                                                                                                                         |
| We speak English, German and French.                                                                                                                                                                                                |
| The data is believed to be correct but not guaranteed. Fees not included.                                                                                                                                                           |
| Navigation equipment:                                                                                                                                                                                                               |
| Rudder angle indicator, Log (Raymarine), Plotter with GPS antenna (Lorenz).                                                                                                                                                         |
| Staging and technical:                                                                                                                                                                                                              |
| Water pressure pump, 3 Batteries (2024), Deck Shower, Hydraulic Flaps, Courter<br>Lights, Gangway (teak, idraulica), Platform (teak), Manual Bilge Pump, Teak<br>Cockpit, Shorepower connector, Electric Windlass, swimming ladder. |
| Domestic Facilities onboard:                                                                                                                                                                                                        |