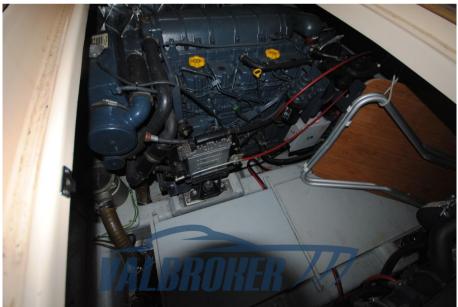

# Description

| Apreamare 10, year 2004. Visible in the shed in Sardinia.Stored in the shed for 11 months a year, used only in August.                                                                                                              |
|-------------------------------------------------------------------------------------------------------------------------------------------------------------------------------------------------------------------------------------|
| 2x315 HP VM 706 Turbo diesel inboard with 550 engine hours.                                                                                                                                                                         |
| 2023: painting of outdoor furniture.                                                                                                                                                                                                |
| Trade-in with Aprea 38 Open / Aprea 10 open / Aprea 11 Semi-Cabin Cruiser is evaluated                                                                                                                                              |
| Visit our website: www.valbroker.com                                                                                                                                                                                                |
| For transport we collaborate with Paolo Meroni's Yacht Service srl in Como.                                                                                                                                                         |
| We speak English, German and French.                                                                                                                                                                                                |
| The data is believed to be correct but not guaranteed. Fees not included.                                                                                                                                                           |
| Navigation equipment:                                                                                                                                                                                                               |
| Rudder angle indicator, Log (Raymarine), Plotter with GPS antenna (Lorenz).                                                                                                                                                         |
| Staging and technical:                                                                                                                                                                                                              |
| Water pressure pump, 3 Batteries (2024), Deck Shower, Hydraulic Flaps, Courter<br>Lights, Gangway (teak, idraulica), Platform (teak), Manual Bilge Pump, Teak<br>Cockpit, Shorepower connector, Electric Windlass, swimming ladder. |
| Domestic Facilities onboard:                                                                                                                                                                                                        |

# Specifications

|                 | <u> </u>            |
|-----------------|---------------------|
| ′EAR            | LENGTH              |
| 2004            | 9.60                |
| VIDTH           | DRAFT               |
| 3.30            | 0.74                |
| BUESTS CRUISING | CABINS              |
| 0               | 1                   |
| BATHROOMS       | ENGINE MANUFACTURER |
|                 | VM Motori 706 LH    |
| INGINE HOURS    | HORSE POWER         |
| 550             | 2 X 315 CV          |

| General                               |                                                   |                                         |                           |
|---------------------------------------|---------------------------------------------------|-----------------------------------------|---------------------------|
| TYPE<br>Motorboat                     | BRAND<br>apreamare                                | <sup>MODEL</sup><br>Aprea 10 semi cabin | guests cruising<br>10     |
| current location<br>Olbia, sardegna   |                                                   |                                         |                           |
| Dimensions / Performance              |                                                   |                                         |                           |
| weight (т)<br>7.33                    |                                                   |                                         |                           |
| Building / facilities                 |                                                   |                                         |                           |
| HULL MATERIAL<br>Vetroresina          | AMOUNT OF CABINS                                  | BERTHS<br>2                             | bathroom(s)<br>]          |
| Engine room                           |                                                   |                                         |                           |
| <sup>ENGINE</sup><br>VM Motori 706 LH | NUMBER OF ENGINES HORSE POWER (CV) $2 \times 315$ | engine hours<br>550                     | <sup>FUEL</sup><br>Diesel |
| Electricity / air conditioning        |                                                   |                                         |                           |
| ENGINE BATTERY                        | BATTERY<br>CHARGER                                |                                         |                           |
|                                       |                                                   |                                         |                           |