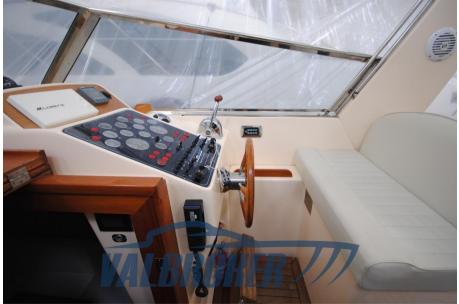

| Navigation equipment  |                    |       |             |  |
|-----------------------|--------------------|-------|-------------|--|
| VHF                   | NAVIGATION COMPASS | SONAR | SPEEDOMETER |  |
| ANCHOR                |                    |       |             |  |
| Galley / Laundry / Er | ntertainment       |       |             |  |
| FRIDGE                |                    |       |             |  |
| Deck equipment        |                    |       |             |  |
| DECK SHOWER           |                    |       |             |  |
| Safety equipment /    | miscellaneous      |       |             |  |
|                       |                    |       |             |  |