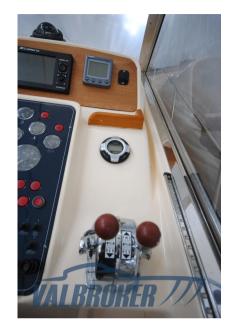

# Description

| Apreamare 10, year 2004. Visible in the shed in Sardinia.Stored in the shed for 11 months a year, used only in August.                                                                                                              |
|-------------------------------------------------------------------------------------------------------------------------------------------------------------------------------------------------------------------------------------|
| 2x315 HP VM 706 Turbo diesel inboard with 550 engine hours.                                                                                                                                                                         |
| 2023: painting of outdoor furniture.                                                                                                                                                                                                |
| Trade-in with Aprea 38 Open / Aprea 10 open / Aprea 11 Semi-Cabin Cruiser is evaluated                                                                                                                                              |
| Visit our website: www.valbroker.com                                                                                                                                                                                                |
| For transport we collaborate with Paolo Meroni's Yacht Service srl in Como.                                                                                                                                                         |
| We speak English, German and French.                                                                                                                                                                                                |
| The data is believed to be correct but not guaranteed. Fees not included.                                                                                                                                                           |
| Navigation equipment:                                                                                                                                                                                                               |
| Rudder angle indicator, Log (Raymarine), Plotter with GPS antenna (Lorenz).                                                                                                                                                         |
| Staging and technical:                                                                                                                                                                                                              |
| Water pressure pump, 3 Batteries (2024), Deck Shower, Hydraulic Flaps, Courter<br>Lights, Gangway (teak, idraulica), Platform (teak), Manual Bilge Pump, Teak<br>Cockpit, Shorepower connector, Electric Windlass, swimming ladder. |
| Domestic Facilities onboard:                                                                                                                                                                                                        |

| Navigation equipment  |                    |       |             |  |
|-----------------------|--------------------|-------|-------------|--|
| VHF                   | NAVIGATION COMPASS | SONAR | SPEEDOMETER |  |
| ANCHOR                |                    |       |             |  |
| Galley / Laundry / Er | ntertainment       |       |             |  |
| FRIDGE                |                    |       |             |  |
| Deck equipment        |                    |       |             |  |
| DECK SHOWER           |                    |       |             |  |
| Safety equipment /    | miscellaneous      |       |             |  |
|                       |                    |       |             |  |