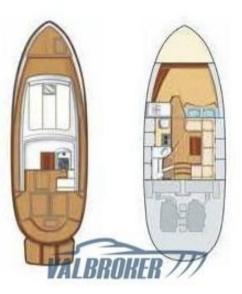

# Specifications

|                 | <u> </u>            |
|-----------------|---------------------|
| ′EAR            | LENGTH              |
| 2004            | 9.60                |
| VIDTH           | DRAFT               |
| 3.30            | 0.74                |
| BUESTS CRUISING | CABINS              |
| 0               | 1                   |
| BATHROOMS       | ENGINE MANUFACTURER |
|                 | VM Motori 706 LH    |
| INGINE HOURS    | HORSE POWER         |
| 550             | 2 X 315 CV          |

| General                               |                                                   |                                         |                           |
|---------------------------------------|---------------------------------------------------|-----------------------------------------|---------------------------|
| TYPE<br>Motorboat                     | BRAND<br>apreamare                                | <sup>MODEL</sup><br>Aprea 10 semi cabin | guests cruising<br>10     |
| current location<br>Olbia, sardegna   |                                                   |                                         |                           |
| Dimensions / Performance              |                                                   |                                         |                           |
| weight (т)<br>7.33                    |                                                   |                                         |                           |
| Building / facilities                 |                                                   |                                         |                           |
| HULL MATERIAL<br>Vetroresina          | AMOUNT OF CABINS                                  | BERTHS<br>2                             | bathroom(s)<br>]          |
| Engine room                           |                                                   |                                         |                           |
| <sup>ENGINE</sup><br>VM Motori 706 LH | NUMBER OF ENGINES HORSE POWER (CV) $2 \times 315$ | engine hours<br>550                     | <sup>FUEL</sup><br>Diesel |
| Electricity / air conditioning        |                                                   |                                         |                           |
| ENGINE BATTERY                        | BATTERY<br>CHARGER                                |                                         |                           |
|                                       |                                                   |                                         |                           |