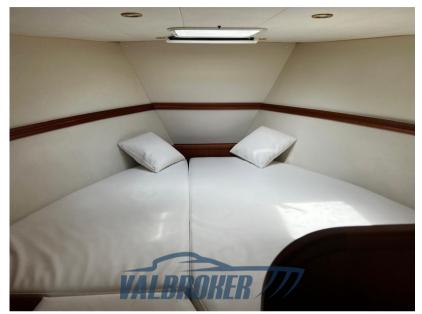

# Specifications

|                 | <u> </u>            |
|-----------------|---------------------|
| ′EAR            | LENGTH              |
| 2004            | 9.60                |
| VIDTH           | DRAFT               |
| 3.30            | 0.74                |
| BUESTS CRUISING | CABINS              |
| 0               | 1                   |
| BATHROOMS       | ENGINE MANUFACTURER |
|                 | VM Motori 706 LH    |
| INGINE HOURS    | HORSE POWER         |
| 550             | 2 X 315 CV          |

| General                               |                                                   |                                         |                           |
|---------------------------------------|---------------------------------------------------|-----------------------------------------|---------------------------|
| TYPE<br>Motorboat                     | BRAND<br>apreamare                                | <sup>MODEL</sup><br>Aprea 10 semi cabin | guests cruising<br>10     |
| current location<br>Olbia, sardegna   |                                                   |                                         |                           |
| Dimensions / Performance              |                                                   |                                         |                           |
| weight (т)<br>7.33                    |                                                   |                                         |                           |
| Building / facilities                 |                                                   |                                         |                           |
| HULL MATERIAL<br>Vetroresina          | AMOUNT OF CABINS                                  | BERTHS<br>2                             | bathroom(s)<br>]          |
| Engine room                           |                                                   |                                         |                           |
| <sup>ENGINE</sup><br>VM Motori 706 LH | NUMBER OF ENGINES HORSE POWER (CV) $2 \times 315$ | engine hours<br>550                     | <sup>FUEL</sup><br>Diesel |
| Electricity / air conditioning        |                                                   |                                         |                           |
| ENGINE BATTERY                        | BATTERY<br>CHARGER                                |                                         |                           |
|                                       |                                                   |                                         |                           |