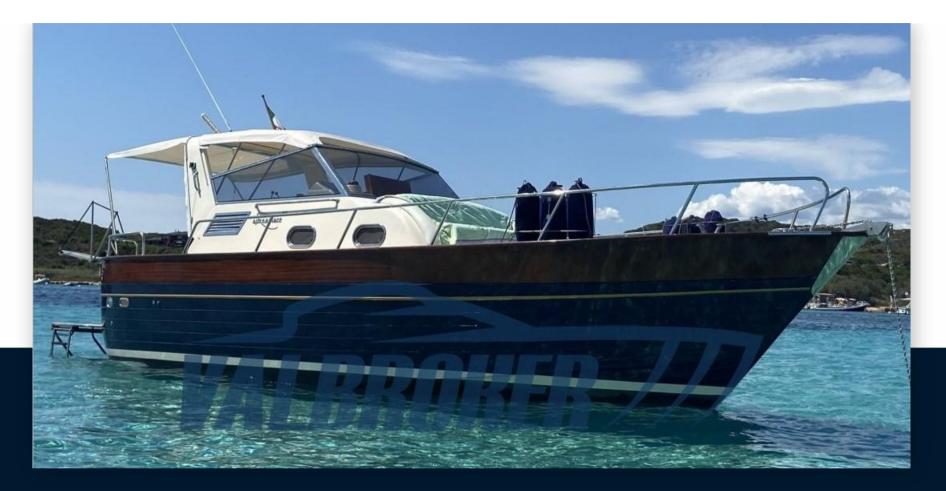

# apreamare Aprea 10 semi cabin

130 000 € All Tax Included

Via 42 Martiri, 165 28924 Fondotoce

# Description

| Apreamare 10, year 2004. Visible in the shed in Sardinia.Stored in the shed for 11 months a year, used only in August.                                                                                                              |
|-------------------------------------------------------------------------------------------------------------------------------------------------------------------------------------------------------------------------------------|
| 2x315 HP VM 706 Turbo diesel inboard with 550 engine hours.                                                                                                                                                                         |
| 2023: painting of outdoor furniture.                                                                                                                                                                                                |
| Trade-in with Aprea 38 Open / Aprea 10 open / Aprea 11 Semi-Cabin Cruiser is evaluated                                                                                                                                              |
| Visit our website: www.valbroker.com                                                                                                                                                                                                |
| For transport we collaborate with Paolo Meroni's Yacht Service srl in Como.                                                                                                                                                         |
| We speak English, German and French.                                                                                                                                                                                                |
| The data is believed to be correct but not guaranteed. Fees not included.                                                                                                                                                           |
| Navigation equipment:                                                                                                                                                                                                               |
| Rudder angle indicator, Log (Raymarine), Plotter with GPS antenna (Lorenz).                                                                                                                                                         |
| Staging and technical:                                                                                                                                                                                                              |
| Water pressure pump, 3 Batteries (2024), Deck Shower, Hydraulic Flaps, Courter<br>Lights, Gangway (teak, idraulica), Platform (teak), Manual Bilge Pump, Teak<br>Cockpit, Shorepower connector, Electric Windlass, swimming ladder. |
| Domestic Facilities onboard:                                                                                                                                                                                                        |

# Specifications

|                 | <u> </u>            |
|-----------------|---------------------|
| ′EAR            | LENGTH              |
| 2004            | 9.60                |
| VIDTH           | DRAFT               |
| 3.30            | 0.74                |
| BUESTS CRUISING | CABINS              |
| 0               | 1                   |
| BATHROOMS       | ENGINE MANUFACTURER |
|                 | VM Motori 706 LH    |
| INGINE HOURS    | HORSE POWER         |
| 550             | 2 X 315 CV          |

| General                               |                                                   |                                         |                           |
|---------------------------------------|---------------------------------------------------|-----------------------------------------|---------------------------|
| TYPE<br>Motorboat                     | BRAND<br>apreamare                                | <sup>MODEL</sup><br>Aprea 10 semi cabin | guests cruising<br>10     |
| current location<br>Olbia, sardegna   |                                                   |                                         |                           |
| Dimensions / Performance              |                                                   |                                         |                           |
| weight (т)<br>7.33                    |                                                   |                                         |                           |
| Building / facilities                 |                                                   |                                         |                           |
| HULL MATERIAL<br>Vetroresina          | AMOUNT OF CABINS                                  | BERTHS<br>2                             | bathroom(s)<br>]          |
| Engine room                           |                                                   |                                         |                           |
| <sup>ENGINE</sup><br>VM Motori 706 LH | NUMBER OF ENGINES HORSE POWER (CV) $2 \times 315$ | engine hours<br>550                     | <sup>FUEL</sup><br>Diesel |
| Electricity / air conditioning        |                                                   |                                         |                           |
| ENGINE BATTERY                        | BATTERY<br>CHARGER                                |                                         |                           |
|                                       |                                                   |                                         |                           |