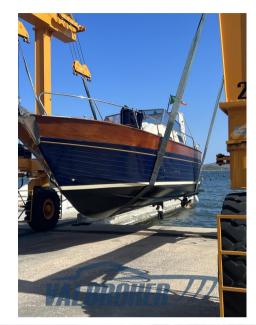

# Description

| Apreamare 10, year 2004. Visible in the shed in Sardinia.Stored in the shed for 11 months a year, used only in August.                                                                                                              |
|-------------------------------------------------------------------------------------------------------------------------------------------------------------------------------------------------------------------------------------|
| 2x315 HP VM 706 Turbo diesel inboard with 550 engine hours.                                                                                                                                                                         |
| 2023: painting of outdoor furniture.                                                                                                                                                                                                |
| Trade-in with Aprea 38 Open / Aprea 10 open / Aprea 11 Semi-Cabin Cruiser is evaluated                                                                                                                                              |
| Visit our website: www.valbroker.com                                                                                                                                                                                                |
| For transport we collaborate with Paolo Meroni's Yacht Service srl in Como.                                                                                                                                                         |
| We speak English, German and French.                                                                                                                                                                                                |
| The data is believed to be correct but not guaranteed. Fees not included.                                                                                                                                                           |
| Navigation equipment:                                                                                                                                                                                                               |
| Rudder angle indicator, Log (Raymarine), Plotter with GPS antenna (Lorenz).                                                                                                                                                         |
| Staging and technical:                                                                                                                                                                                                              |
| Water pressure pump, 3 Batteries (2024), Deck Shower, Hydraulic Flaps, Courter<br>Lights, Gangway (teak, idraulica), Platform (teak), Manual Bilge Pump, Teak<br>Cockpit, Shorepower connector, Electric Windlass, swimming ladder. |
| Domestic Facilities onboard:                                                                                                                                                                                                        |