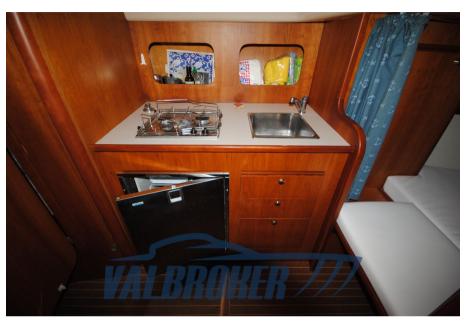

# Description

| Apreamare 10, year 2004. Visible in the shed in Sardinia.Stored in the shed for 11 months a year, used only in August.                                                                                                              |
|-------------------------------------------------------------------------------------------------------------------------------------------------------------------------------------------------------------------------------------|
| 2x315 HP VM 706 Turbo diesel inboard with 550 engine hours.                                                                                                                                                                         |
| 2023: painting of outdoor furniture.                                                                                                                                                                                                |
| Trade-in with Aprea 38 Open / Aprea 10 open / Aprea 11 Semi-Cabin Cruiser is evaluated                                                                                                                                              |
| Visit our website: www.valbroker.com                                                                                                                                                                                                |
| For transport we collaborate with Paolo Meroni's Yacht Service srl in Como.                                                                                                                                                         |
| We speak English, German and French.                                                                                                                                                                                                |
| The data is believed to be correct but not guaranteed. Fees not included.                                                                                                                                                           |
| Navigation equipment:                                                                                                                                                                                                               |
| Rudder angle indicator, Log (Raymarine), Plotter with GPS antenna (Lorenz).                                                                                                                                                         |
| Staging and technical:                                                                                                                                                                                                              |
| Water pressure pump, 3 Batteries (2024), Deck Shower, Hydraulic Flaps, Courter<br>Lights, Gangway (teak, idraulica), Platform (teak), Manual Bilge Pump, Teak<br>Cockpit, Shorepower connector, Electric Windlass, swimming ladder. |
| Domestic Facilities onboard:                                                                                                                                                                                                        |

| Navigation equipment  |                    |       |             |  |
|-----------------------|--------------------|-------|-------------|--|
| VHF                   | NAVIGATION COMPASS | SONAR | SPEEDOMETER |  |
| ANCHOR                |                    |       |             |  |
| Galley / Laundry / Er | ntertainment       |       |             |  |
| FRIDGE                |                    |       |             |  |
| Deck equipment        |                    |       |             |  |
| DECK SHOWER           |                    |       |             |  |
| Safety equipment /    | miscellaneous      |       |             |  |
|                       |                    |       |             |  |