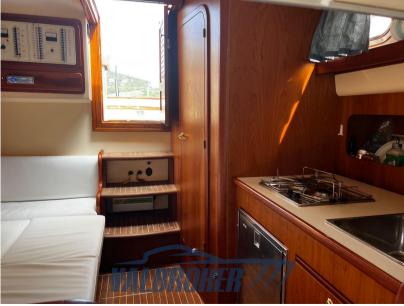

# Description

| Apreamare 10, year 2004. Visible in the shed in Sardinia.Stored in the shed for 11 months a year, used only in August.                                                                                                              |
|-------------------------------------------------------------------------------------------------------------------------------------------------------------------------------------------------------------------------------------|
| 2x315 HP VM 706 Turbo diesel inboard with 550 engine hours.                                                                                                                                                                         |
| 2023: painting of outdoor furniture.                                                                                                                                                                                                |
| Trade-in with Aprea 38 Open / Aprea 10 open / Aprea 11 Semi-Cabin Cruiser is evaluated                                                                                                                                              |
| Visit our website: www.valbroker.com                                                                                                                                                                                                |
| For transport we collaborate with Paolo Meroni's Yacht Service srl in Como.                                                                                                                                                         |
| We speak English, German and French.                                                                                                                                                                                                |
| The data is believed to be correct but not guaranteed. Fees not included.                                                                                                                                                           |
| Navigation equipment:                                                                                                                                                                                                               |
| Rudder angle indicator, Log (Raymarine), Plotter with GPS antenna (Lorenz).                                                                                                                                                         |
| Staging and technical:                                                                                                                                                                                                              |
| Water pressure pump, 3 Batteries (2024), Deck Shower, Hydraulic Flaps, Courter<br>Lights, Gangway (teak, idraulica), Platform (teak), Manual Bilge Pump, Teak<br>Cockpit, Shorepower connector, Electric Windlass, swimming ladder. |
| Domestic Facilities onboard:                                                                                                                                                                                                        |

Warm Water System, Interior wooden floor, Electric Toilet.