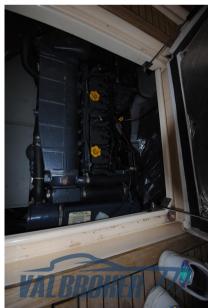

# Description

| Apreamare 10, year 2004. Visible in the shed in Sardinia.Stored in the shed for 11 months a year, used only in August.                                                                                                              |
|-------------------------------------------------------------------------------------------------------------------------------------------------------------------------------------------------------------------------------------|
| 2x315 HP VM 706 Turbo diesel inboard with 550 engine hours.                                                                                                                                                                         |
| 2023: painting of outdoor furniture.                                                                                                                                                                                                |
| Trade-in with Aprea 38 Open / Aprea 10 open / Aprea 11 Semi-Cabin Cruiser is evaluated                                                                                                                                              |
| Visit our website: www.valbroker.com                                                                                                                                                                                                |
| For transport we collaborate with Paolo Meroni's Yacht Service srl in Como.                                                                                                                                                         |
| We speak English, German and French.                                                                                                                                                                                                |
| The data is believed to be correct but not guaranteed. Fees not included.                                                                                                                                                           |
| Navigation equipment:                                                                                                                                                                                                               |
| Rudder angle indicator, Log (Raymarine), Plotter with GPS antenna (Lorenz).                                                                                                                                                         |
| Staging and technical:                                                                                                                                                                                                              |
| Water pressure pump, 3 Batteries (2024), Deck Shower, Hydraulic Flaps, Courter<br>Lights, Gangway (teak, idraulica), Platform (teak), Manual Bilge Pump, Teak<br>Cockpit, Shorepower connector, Electric Windlass, swimming ladder. |
| Domestic Facilities onboard:                                                                                                                                                                                                        |

# Specifications

|                 | <u> </u>            |
|-----------------|---------------------|
| ′EAR            | LENGTH              |
| 2004            | 9.60                |
| VIDTH           | DRAFT               |
| 3.30            | 0.74                |
| BUESTS CRUISING | CABINS              |
| 0               | 1                   |
| BATHROOMS       | ENGINE MANUFACTURER |
|                 | VM Motori 706 LH    |
| INGINE HOURS    | HORSE POWER         |
| 550             | 2 X 315 CV          |

| General                               |                                                   |                                         |                           |
|---------------------------------------|---------------------------------------------------|-----------------------------------------|---------------------------|
| TYPE<br>Motorboat                     | BRAND<br>apreamare                                | <sup>MODEL</sup><br>Aprea 10 semi cabin | guests cruising<br>10     |
| current location<br>Olbia, sardegna   |                                                   |                                         |                           |
| Dimensions / Performance              |                                                   |                                         |                           |
| weight (т)<br>7.33                    |                                                   |                                         |                           |
| Building / facilities                 |                                                   |                                         |                           |
| HULL MATERIAL<br>Vetroresina          | AMOUNT OF CABINS                                  | BERTHS<br>2                             | bathroom(s)<br>]          |
| Engine room                           |                                                   |                                         |                           |
| <sup>ENGINE</sup><br>VM Motori 706 LH | NUMBER OF ENGINES HORSE POWER (CV) $2 \times 315$ | engine hours<br>550                     | <sup>FUEL</sup><br>Diesel |
| Electricity / air conditioning        |                                                   |                                         |                           |
| ENGINE BATTERY                        | BATTERY<br>CHARGER                                |                                         |                           |
|                                       |                                                   |                                         |                           |