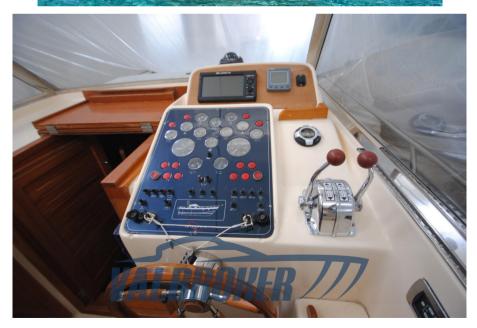

| Navigation equipment  |                    |       |             |  |
|-----------------------|--------------------|-------|-------------|--|
| VHF                   | NAVIGATION COMPASS | SONAR | SPEEDOMETER |  |
| ANCHOR                |                    |       |             |  |
| Galley / Laundry / Er | ntertainment       |       |             |  |
| FRIDGE                |                    |       |             |  |
| Deck equipment        |                    |       |             |  |
| DECK SHOWER           |                    |       |             |  |
| Safety equipment /    | miscellaneous      |       |             |  |
|                       |                    |       |             |  |