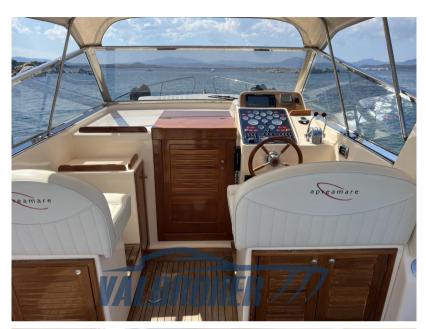

# Description

| Apreamare 10, year 2004. Visible in the shed in Sardinia.Stored in the shed for 11 months a year, used only in August.                                                                                                              |
|-------------------------------------------------------------------------------------------------------------------------------------------------------------------------------------------------------------------------------------|
| 2x315 HP VM 706 Turbo diesel inboard with 550 engine hours.                                                                                                                                                                         |
| 2023: painting of outdoor furniture.                                                                                                                                                                                                |
| Trade-in with Aprea 38 Open / Aprea 10 open / Aprea 11 Semi-Cabin Cruiser is evaluated                                                                                                                                              |
| Visit our website: www.valbroker.com                                                                                                                                                                                                |
| For transport we collaborate with Paolo Meroni's Yacht Service srl in Como.                                                                                                                                                         |
| We speak English, German and French.                                                                                                                                                                                                |
| The data is believed to be correct but not guaranteed. Fees not included.                                                                                                                                                           |
| Navigation equipment:                                                                                                                                                                                                               |
| Rudder angle indicator, Log (Raymarine), Plotter with GPS antenna (Lorenz).                                                                                                                                                         |
| Staging and technical:                                                                                                                                                                                                              |
| Water pressure pump, 3 Batteries (2024), Deck Shower, Hydraulic Flaps, Courter<br>Lights, Gangway (teak, idraulica), Platform (teak), Manual Bilge Pump, Teak<br>Cockpit, Shorepower connector, Electric Windlass, swimming ladder. |
| Domestic Facilities onboard:                                                                                                                                                                                                        |

# Specifications

|                 | <u> </u>            |
|-----------------|---------------------|
| ′EAR            | LENGTH              |
| 2004            | 9.60                |
| VIDTH           | DRAFT               |
| 3.30            | 0.74                |
| BUESTS CRUISING | CABINS              |
| 0               | 1                   |
| BATHROOMS       | ENGINE MANUFACTURER |
|                 | VM Motori 706 LH    |
| INGINE HOURS    | HORSE POWER         |
| 550             | 2 X 315 CV          |

| General                               |                                                   |                                         |                           |
|---------------------------------------|---------------------------------------------------|-----------------------------------------|---------------------------|
| TYPE<br>Motorboat                     | BRAND<br>apreamare                                | <sup>MODEL</sup><br>Aprea 10 semi cabin | guests cruising<br>10     |
| current location<br>Olbia, sardegna   |                                                   |                                         |                           |
| Dimensions / Performance              |                                                   |                                         |                           |
| weight (т)<br>7.33                    |                                                   |                                         |                           |
| Building / facilities                 |                                                   |                                         |                           |
| HULL MATERIAL<br>Vetroresina          | AMOUNT OF CABINS                                  | BERTHS<br>2                             | bathroom(s)<br>]          |
| Engine room                           |                                                   |                                         |                           |
| <sup>ENGINE</sup><br>VM Motori 706 LH | NUMBER OF ENGINES HORSE POWER (CV) $2 \times 315$ | engine hours<br>550                     | <sup>FUEL</sup><br>Diesel |
| Electricity / air conditioning        |                                                   |                                         |                           |
| ENGINE BATTERY                        | BATTERY<br>CHARGER                                |                                         |                           |
|                                       |                                                   |                                         |                           |

| Navigation equipment  |                    |       |             |  |
|-----------------------|--------------------|-------|-------------|--|
| VHF                   | NAVIGATION COMPASS | SONAR | SPEEDOMETER |  |
| ANCHOR                |                    |       |             |  |
| Galley / Laundry / Er | ntertainment       |       |             |  |
| FRIDGE                |                    |       |             |  |
| Deck equipment        |                    |       |             |  |
| DECK SHOWER           |                    |       |             |  |
| Safety equipment /    | miscellaneous      |       |             |  |
|                       |                    |       |             |  |