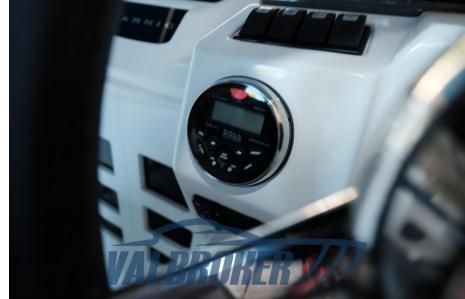

Accessories notes:

FUEL SYSTEM WITH INDICATOR, UTILITY PANEL NO. 6 SWITCHES, SELF-EMPTYING COCKPIT WITH PLASTIC SCUPPERS, NO. 4 STAINLESS STEEL CLEATS, HYDRAULIC STEERING, STAINLESS STEEL HANDRAILS AND EYEBOLTS, OPEN BOW PULPIT, DRIVER'S SEAT WITH CUSHION LARGE LOCKERS