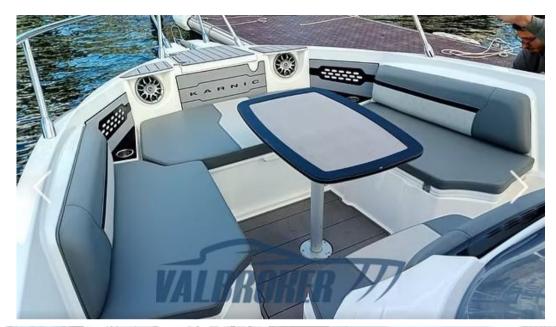

Staging and technical:

Water pressure pump, 2 Batteries, Deck Shower, Washbasin in the cockpit, Platform, Electric Windlass, swimming ladder.

Upholstery:

Cushions, Instrument Cover, Sunshade (parasole in inox).

Accessories notes:

FUEL SYSTEM WITH INDICATOR, UTILITY PANEL NO. 6 SWITCHES, SELF-EMPTYING COCKPIT WITH PLASTIC SCUPPERS, NO. 4 STAINLESS STEEL CLEATS, HYDRAULIC STEERING, STAINLESS STEEL HANDRAILS AND EYEBOLTS, OPEN BOW PULPIT, DRIVER'S SEAT WITH CUSHION LARGE LOCKERS