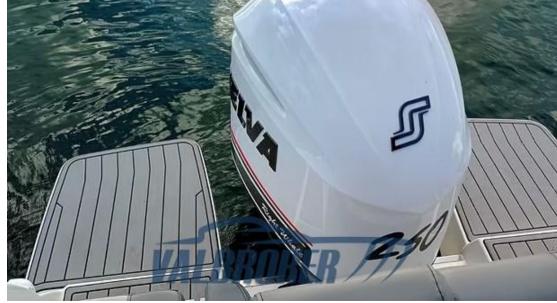

### Description

Karnic SL 701 Open, model year 2023, powered by IX Selva Right Whale 250 hp, with ONLY 30 hours of navigation, SOLOL LAGO in full configuration.

Boat like new.

Contact Frosio Romano 0039 334 534 2901

#### **Engine room**

NUMBER OF ENGINES HORSE POWER (CV) PROPULSION **ENGINE ENGINE HOURS** Selva Right Whale 1 x 250 30 3 pale inox