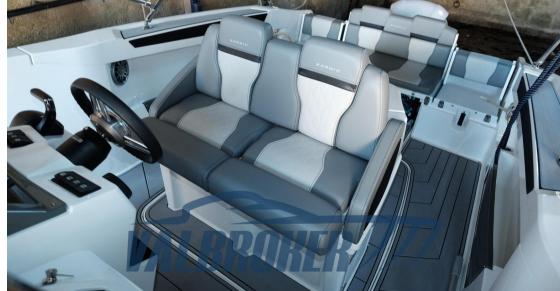

Staging and technical:

Water pressure pump, 2 Batteries, Deck Shower, Washbasin in the cockpit, Platform, Electric Windlass, swimming ladder.

Upholstery:

Cushions, Instrument Cover, Sunshade (parasole in inox).

Accessories notes:

FUEL SYSTEM WITH INDICATOR, UTILITY PANEL NO. 6 SWITCHES, SELF-EMPTYING COCKPIT WITH PLASTIC SCUPPERS, NO. 4 STAINLESS STEEL CLEATS, HYDRAULIC STEERING, STAINLESS STEEL HANDRAILS AND EYEBOLTS, OPEN BOW PULPIT, DRIVER'S SEAT WITH CUSHION LARGE LOCKERS