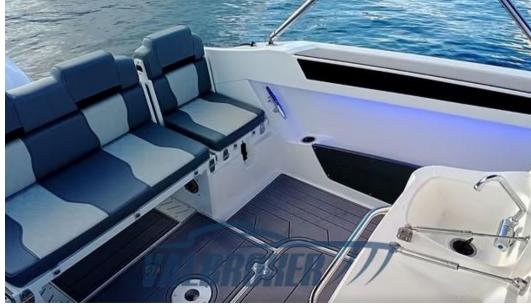

Staging and technical:

Water pressure pump, 2 Batteries, Deck Shower, Washbasin in the cockpit, Platform, Electric Windlass, swimming ladder.

Upholstery:

Cushions, Instrument Cover, Sunshade (parasole in inox).