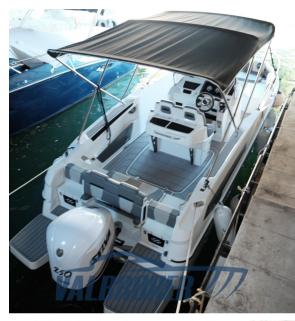

### Description

Karnic SL 701 Open, model year 2023, powered by IX Selva Right Whale 250 hp, with ONLY 30 hours of navigation, SOLOL LAGO in full configuration.

Boat like new.

Contact Frosio Romano 0039 334 534 2901

Staging and technical:

Water pressure pump, 2 Batteries, Deck Shower, Washbasin in the cockpit, Platform, Electric Windlass, swimming ladder.

Upholstery:

Cushions, Instrument Cover, Sunshade (parasole in inox).