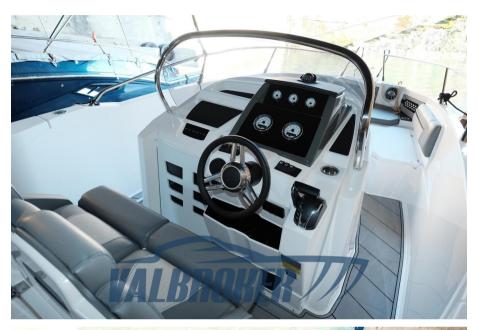

Accessories notes:

FUEL SYSTEM WITH INDICATOR, UTILITY PANEL NO. 6 SWITCHES, SELF-EMPTYING COCKPIT WITH PLASTIC SCUPPERS, NO. 4 STAINLESS STEEL CLEATS, HYDRAULIC STEERING, STAINLESS STEEL HANDRAILS AND EYEBOLTS, OPEN BOW PULPIT, DRIVER'S SEAT WITH CUSHION LARGE LOCKERS