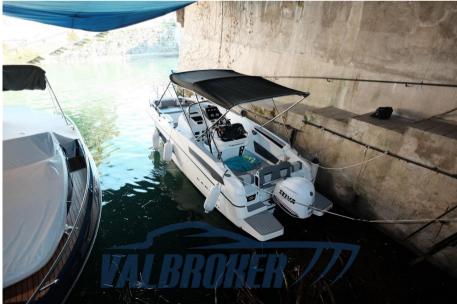

### Description

Karnic SL 701 Open, model year 2023, powered by IX Selva Right Whale 250 hp, with ONLY 30 hours of navigation, SOLOL LAGO in full configuration.

Boat like new.

Contact Frosio Romano 0039 334 534 2901

Staging and technical:

Water pressure pump, 2 Batteries, Deck Shower, Washbasin in the cockpit, Platform, Electric Windlass, swimming ladder.

Upholstery:

Cushions, Instrument Cover, Sunshade (parasole in inox).