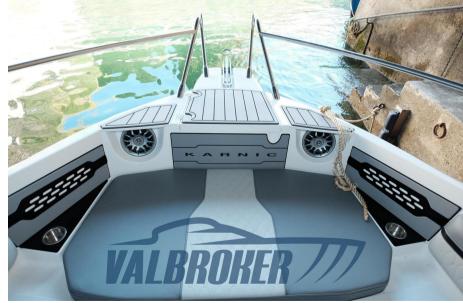

Staging and technical:

Water pressure pump, 2 Batteries, Deck Shower, Washbasin in the cockpit, Platform, Electric Windlass, swimming ladder.

Upholstery:

Cushions, Instrument Cover, Sunshade (parasole in inox).

Accessories notes:

FUEL SYSTEM WITH INDICATOR, UTILITY PANEL NO. 6 SWITCHES, SELF-EMPTYING COCKPIT WITH PLASTIC SCUPPERS, NO. 4 STAINLESS STEEL CLEATS, HYDRAULIC STEERING, STAINLESS STEEL HANDRAILS AND EYEBOLTS, OPEN BOW PULPIT, DRIVER'S SEAT WITH CUSHION LARGE LOCKERS