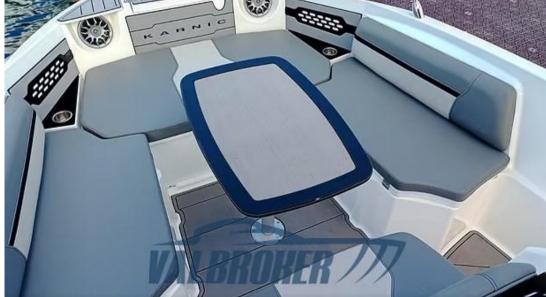

Staging and technical:

Water pressure pump, 2 Batteries, Deck Shower, Washbasin in the cockpit, Platform, Electric Windlass, swimming ladder.

Upholstery:

Cushions, Instrument Cover, Sunshade (parasole in inox).

Accessories notes:

FUEL SYSTEM WITH INDICATOR, UTILITY PANEL NO. 6 SWITCHES, SELF-EMPTYING COCKPIT WITH PLASTIC SCUPPERS, NO. 4 STAINLESS STEEL CLEATS, HYDRAULIC STEERING, STAINLESS STEEL HANDRAILS AND EYEBOLTS, OPEN BOW PULPIT, DRIVER'S SEAT WITH CUSHION LARGE LOCKERS