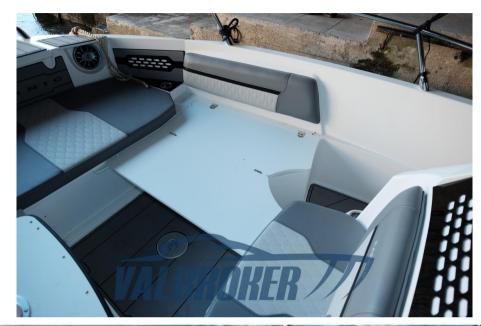

Staging and technical:

Water pressure pump, 2 Batteries, Deck Shower, Washbasin in the cockpit, Platform, Electric Windlass, swimming ladder.

Upholstery:

Cushions, Instrument Cover, Sunshade (parasole in inox).