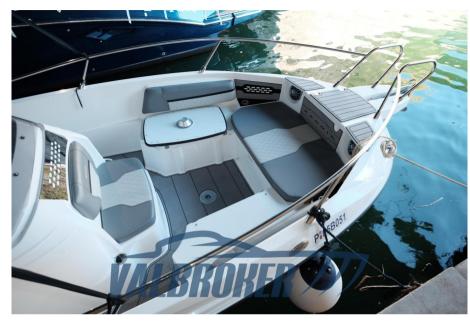

Staging and technical:

Water pressure pump, 2 Batteries, Deck Shower, Washbasin in the cockpit, Platform, Electric Windlass, swimming ladder.

Upholstery:

Cushions, Instrument Cover, Sunshade (parasole in inox).

Accessories notes:

FUEL SYSTEM WITH INDICATOR, UTILITY PANEL NO. 6 SWITCHES, SELF-EMPTYING COCKPIT WITH PLASTIC SCUPPERS, NO. 4 STAINLESS STEEL CLEATS, HYDRAULIC STEERING, STAINLESS STEEL HANDRAILS AND EYEBOLTS, OPEN BOW PULPIT, DRIVER'S SEAT WITH CUSHION LARGE LOCKERS