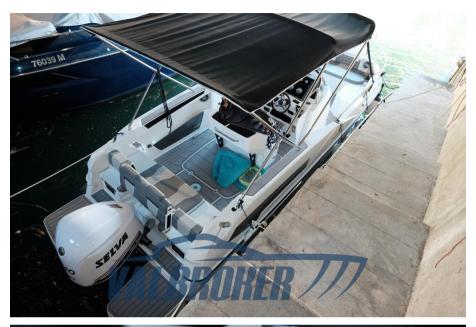

### Description

Karnic SL 701 Open, model year 2023, powered by IX Selva Right Whale 250 hp, with ONLY 30 hours of navigation, SOLOL LAGO in full configuration.

Boat like new.

Contact Frosio Romano 0039 334 534 2901

Staging and technical:

Water pressure pump, 2 Batteries, Deck Shower, Washbasin in the cockpit, Platform, Electric Windlass, swimming ladder.

Upholstery:

Cushions, Instrument Cover, Sunshade (parasole in inox).

Accessories notes:

FUEL SYSTEM WITH INDICATOR, UTILITY PANEL NO. 6 SWITCHES, SELF-EMPTYING COCKPIT WITH PLASTIC SCUPPERS, NO. 4 STAINLESS STEEL CLEATS, HYDRAULIC STEERING, STAINLESS STEEL HANDRAILS AND EYEBOLTS, OPEN BOW PULPIT, DRIVER'S SEAT WITH CUSHION LARGE LOCKERS