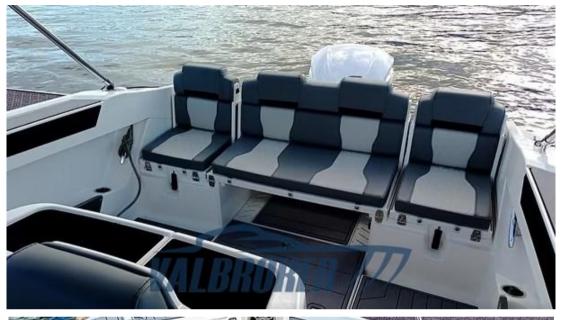

Staging and technical:

Water pressure pump, 2 Batteries, Deck Shower, Washbasin in the cockpit, Platform, Electric Windlass, swimming ladder.

Upholstery:

Cushions, Instrument Cover, Sunshade (parasole in inox).

Accessories notes:

FUEL SYSTEM WITH INDICATOR, UTILITY PANEL NO. 6 SWITCHES, SELF-EMPTYING COCKPIT WITH PLASTIC SCUPPERS, NO. 4 STAINLESS STEEL CLEATS, HYDRAULIC STEERING, STAINLESS STEEL HANDRAILS AND EYEBOLTS, OPEN BOW PULPIT, DRIVER'S SEAT WITH CUSHION LARGE LOCKERS