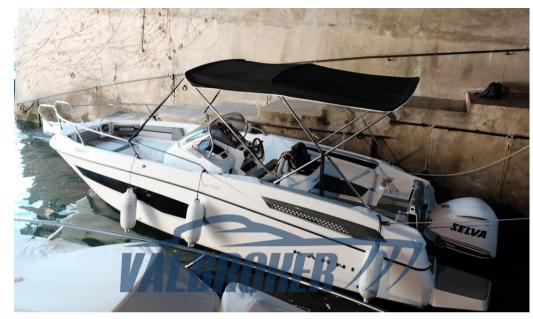

### Description

Karnic SL 701 Open, model year 2023, powered by IX Selva Right Whale 250 hp, with ONLY 30 hours of navigation, SOLOL LAGO in full configuration.

Boat like new.

Contact Frosio Romano 0039 334 534 2901

Staging and technical:

Water pressure pump, 2 Batteries, Deck Shower, Washbasin in the cockpit, Platform, Electric Windlass, swimming ladder.

Upholstery:

Cushions, Instrument Cover, Sunshade (parasole in inox).

Accessories notes:

FUEL SYSTEM WITH INDICATOR, UTILITY PANEL NO. 6 SWITCHES, SELF-EMPTYING COCKPIT WITH PLASTIC SCUPPERS, NO. 4 STAINLESS STEEL CLEATS, HYDRAULIC STEERING, STAINLESS STEEL HANDRAILS AND EYEBOLTS, OPEN BOW PULPIT, DRIVER'S SEAT WITH CUSHION LARGE LOCKERS