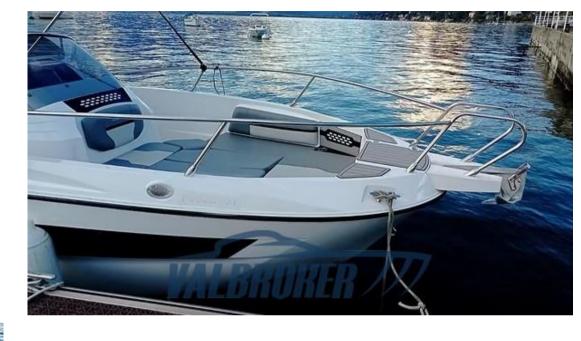

### Description

Karnic SL 701 Open, model year 2023, powered by IX Selva Right Whale 250 hp, with ONLY 30 hours of navigation, SOLOL LAGO in full configuration.

Boat like new.

Contact Frosio Romano 0039 334 534 2901