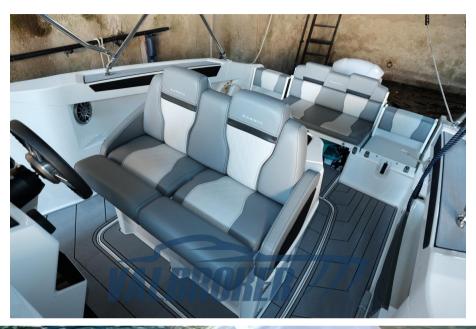

Staging and technical:

Water pressure pump, 2 Batteries, Deck Shower, Washbasin in the cockpit, Platform, Electric Windlass, swimming ladder.

Upholstery:

Cushions, Instrument Cover, Sunshade (parasole in inox).

Accessories notes:

FUEL SYSTEM WITH INDICATOR, UTILITY PANEL NO. 6 SWITCHES, SELF-EMPTYING COCKPIT WITH PLASTIC SCUPPERS, NO. 4 STAINLESS STEEL CLEATS, HYDRAULIC STEERING, STAINLESS STEEL HANDRAILS AND EYEBOLTS, OPEN BOW PULPIT, DRIVER'S SEAT WITH CUSHION LARGE LOCKERS