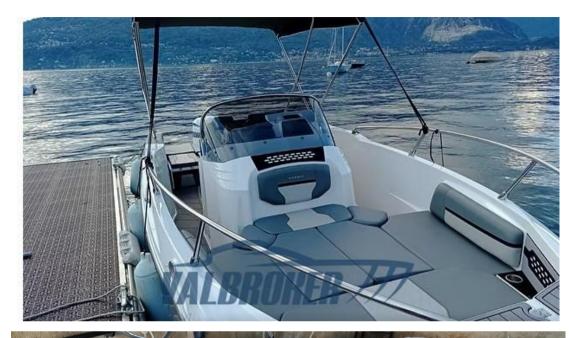

Staging and technical:

Water pressure pump, 2 Batteries, Deck Shower, Washbasin in the cockpit, Platform, Electric Windlass, swimming ladder.

Upholstery:

Cushions, Instrument Cover, Sunshade (parasole in inox).