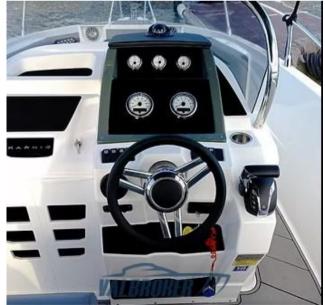

Accessories notes:

FUEL SYSTEM WITH INDICATOR, UTILITY PANEL NO. 6 SWITCHES, SELF-EMPTYING COCKPIT WITH PLASTIC SCUPPERS, NO. 4 STAINLESS STEEL CLEATS, HYDRAULIC STEERING, STAINLESS STEEL HANDRAILS AND EYEBOLTS, OPEN BOW PULPIT, DRIVER'S SEAT WITH CUSHION LARGE LOCKERS