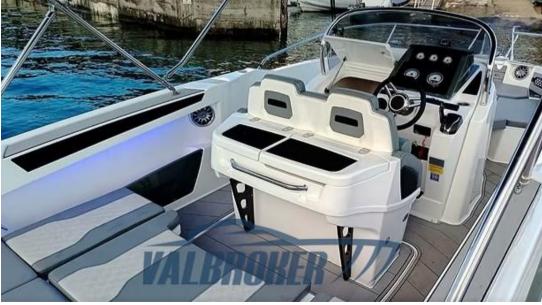

Accessories notes:

FUEL SYSTEM WITH INDICATOR, UTILITY PANEL NO. 6 SWITCHES, SELF-EMPTYING COCKPIT WITH PLASTIC SCUPPERS, NO. 4 STAINLESS STEEL CLEATS, HYDRAULIC STEERING, STAINLESS STEEL HANDRAILS AND EYEBOLTS, OPEN BOW PULPIT, DRIVER'S SEAT WITH CUSHION LARGE LOCKERS