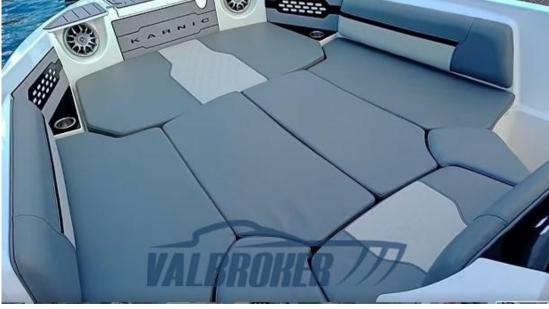

Staging and technical:

Water pressure pump, 2 Batteries, Deck Shower, Washbasin in the cockpit, Platform, Electric Windlass, swimming ladder.

Upholstery:

Cushions, Instrument Cover, Sunshade (parasole in inox).

Accessories notes:

FUEL SYSTEM WITH INDICATOR, UTILITY PANEL NO. 6 SWITCHES, SELF-EMPTYING COCKPIT WITH PLASTIC SCUPPERS, NO. 4 STAINLESS STEEL CLEATS, HYDRAULIC STEERING, STAINLESS STEEL HANDRAILS AND EYEBOLTS, OPEN BOW PULPIT, DRIVER'S SEAT WITH CUSHION LARGE LOCKERS