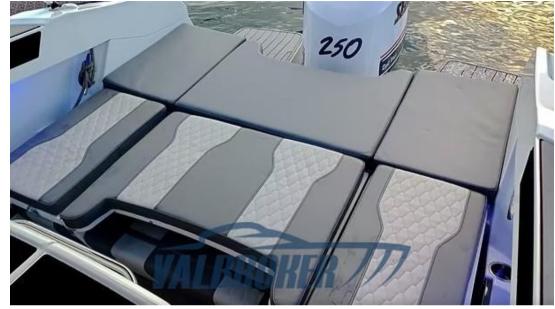

Staging and technical:

Water pressure pump, 2 Batteries, Deck Shower, Washbasin in the cockpit, Platform, Electric Windlass, swimming ladder.

Upholstery:

Cushions, Instrument Cover, Sunshade (parasole in inox).