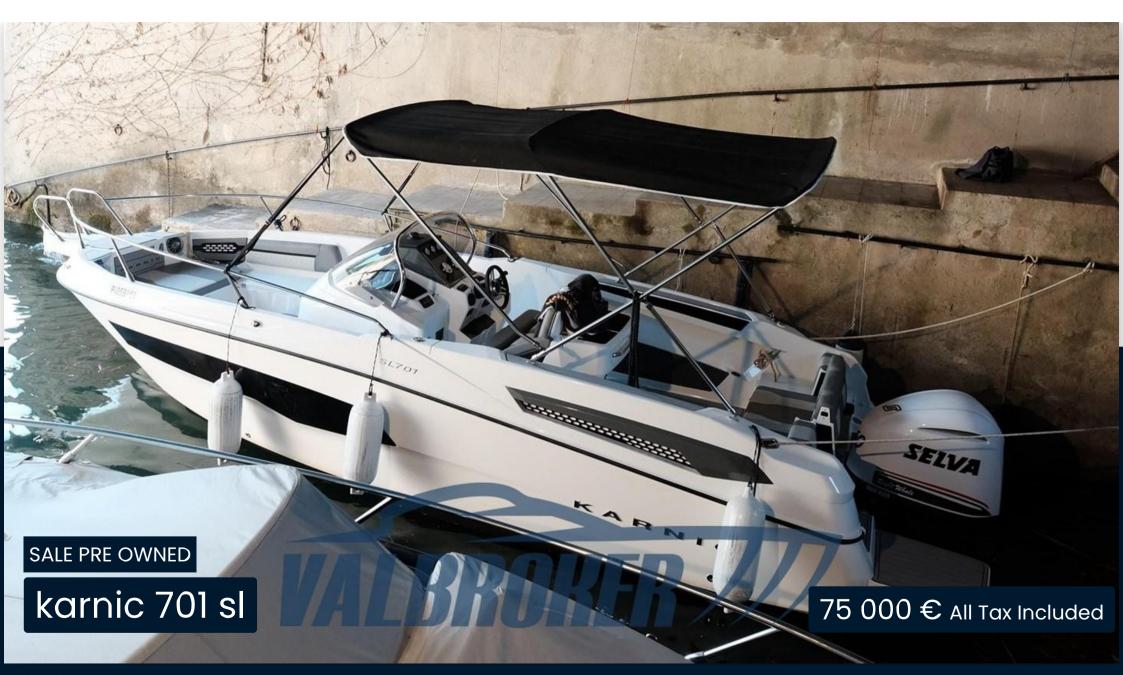

### Description

Karnic SL 701 Open, model year 2023, powered by IX Selva Right Whale 250 hp, with ONLY 30 hours of navigation, SOLOL LAGO in full configuration.

Boat like new.

Contact Frosio Romano 0039 334 534 2901

Staging and technical:

Water pressure pump, 2 Batteries, Deck Shower, Washbasin in the cockpit, Platform, Electric Windlass, swimming ladder.

Upholstery:

Cushions, Instrument Cover, Sunshade (parasole in inox).

Accessories notes:

FUEL SYSTEM WITH INDICATOR, UTILITY PANEL NO. 6 SWITCHES, SELF-EMPTYING COCKPIT WITH PLASTIC SCUPPERS, NO. 4 STAINLESS STEEL CLEATS, HYDRAULIC STEERING, STAINLESS STEEL HANDRAILS AND EYEBOLTS, OPEN BOW PULPIT, DRIVER'S SEAT WITH CUSHION LARGE LOCKERS