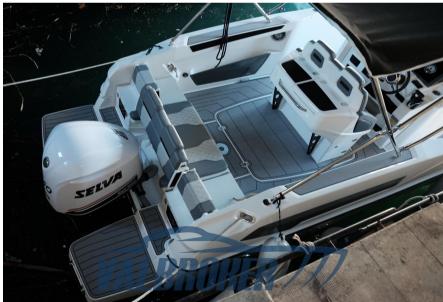

#### **Engine room**

NUMBER OF ENGINES HORSE POWER (CV) PROPULSION **ENGINE ENGINE HOURS** Selva Right Whale 1 x 250 30 3 pale inox