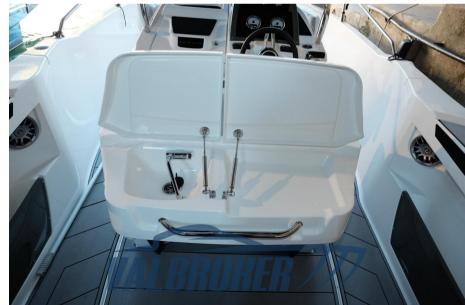

Staging and technical:

Water pressure pump, 2 Batteries, Deck Shower, Washbasin in the cockpit, Platform, Electric Windlass, swimming ladder.

Upholstery:

Cushions, Instrument Cover, Sunshade (parasole in inox).

Accessories notes:

FUEL SYSTEM WITH INDICATOR, UTILITY PANEL NO. 6 SWITCHES, SELF-EMPTYING COCKPIT WITH PLASTIC SCUPPERS, NO. 4 STAINLESS STEEL CLEATS, HYDRAULIC STEERING, STAINLESS STEEL HANDRAILS AND EYEBOLTS, OPEN BOW PULPIT, DRIVER'S SEAT WITH CUSHION LARGE LOCKERS