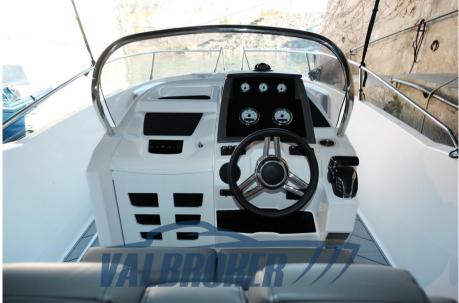

Accessories notes:

FUEL SYSTEM WITH INDICATOR, UTILITY PANEL NO. 6 SWITCHES, SELF-EMPTYING COCKPIT WITH PLASTIC SCUPPERS, NO. 4 STAINLESS STEEL CLEATS, HYDRAULIC STEERING, STAINLESS STEEL HANDRAILS AND EYEBOLTS, OPEN BOW PULPIT, DRIVER'S SEAT WITH CUSHION LARGE LOCKERS