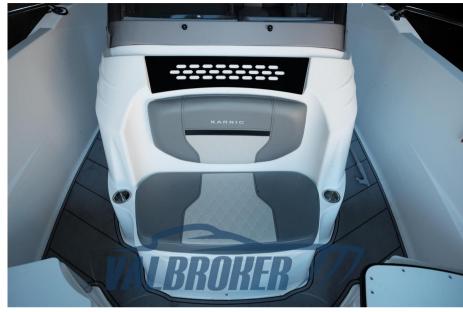

Staging and technical:

Water pressure pump, 2 Batteries, Deck Shower, Washbasin in the cockpit, Platform, Electric Windlass, swimming ladder.

Upholstery:

Cushions, Instrument Cover, Sunshade (parasole in inox).

Accessories notes:

FUEL SYSTEM WITH INDICATOR, UTILITY PANEL NO. 6 SWITCHES, SELF-EMPTYING COCKPIT WITH PLASTIC SCUPPERS, NO. 4 STAINLESS STEEL CLEATS, HYDRAULIC STEERING, STAINLESS STEEL HANDRAILS AND EYEBOLTS, OPEN BOW PULPIT, DRIVER'S SEAT WITH CUSHION LARGE LOCKERS