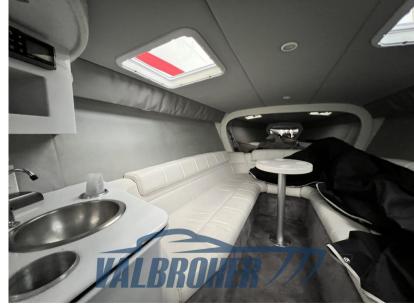

Navigation equipment:

2 Chartplotter (Simrad), Co-pilot seat (regolabile).

Staging and technical:

Water pressure pump, Deck Shower, Shorepower connector, Electronic instrumentation repeater, swimming ladder.

Domestic Facilities onboard:

Electric Toilet.

**Entertainment:** 

Speakers, Hi-Fi (Fusion).