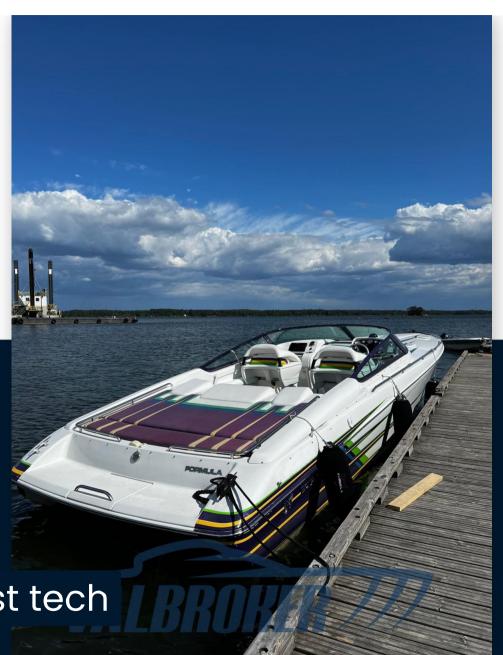

SALE PRE OWNED

formula 353 fast tech

77 500 € All Tax Included

## Description

PROVISIONAL FORM BEING UPDATED

Carefully maintained boat. Re-imported from the United States in 2010. Model Year 2001.

Trade-ins and financing are evaluated.

Visit our website: www.valbroker.com

## Specifications

YEAR

2000

**WIDTH** 

2.51

**FUEL TANK CAPACITY** 

583

ENGINE MANUFACTURER

Mercury Mercruiser MAG 496

**HORSE POWER** 

2 X 425 CV

LENGTH

10.74

DRAFT

0.91

**GUESTS CRUISING** 

8

**ENGINE HOURS** 

700

General

TYPE BRAND MODEL **GUESTS CRUISING** 

353 fast tech formula Motorboat 8

**CURRENT LOCATION** Mar baltico

**Dimensions / Performance** 