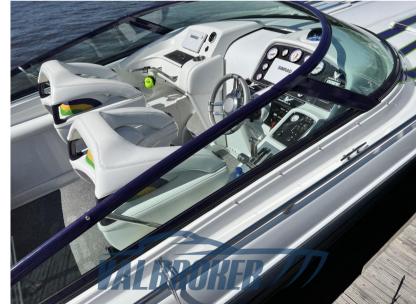

Navigation equipment:

2 Chartplotter (Simrad), Co-pilot seat (regolabile).

Staging and technical:

Water pressure pump, Deck Shower, Shorepower connector, Electronic instrumentation repeater, swimming ladder.