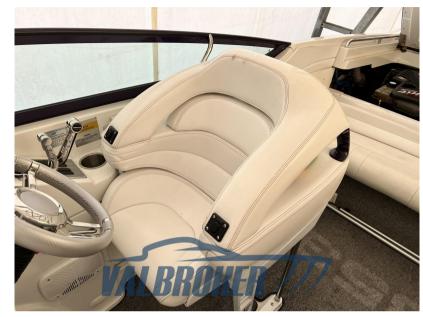

Navigation equipment:

2 Chartplotter (Simrad), Co-pilot seat (regolabile).

Staging and technical:

Water pressure pump, Deck Shower, Shorepower connector, Electronic instrumentation repeater, swimming ladder.