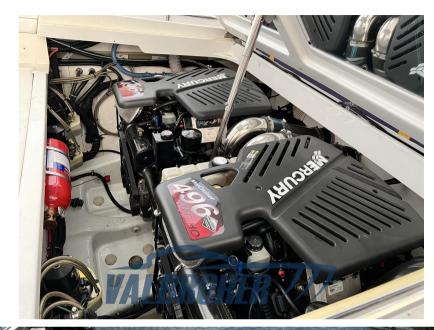

Mercury Mercruiser MAG 496

**HORSE POWER** 

2 X 425 CV

LENGTH

10.74

DRAFT

0.91

**GUESTS CRUISING** 

WEIGHT (T) FUEL CAPACITY (L)

4.31 583

**Building / facilities** 

HULL MATERIAL SUPER STRUCTURE MATERIAL DECK MATERIAL Vetroresina

Vetroresina Vetroresina

**Engine room** 

NUMBER OF ENGINES HORSE POWER (CV) PROPULSION **ENGINE ENGINE HOURS** Mercury Mercruiser MAG 496 2 x 425 700 4 pale inox