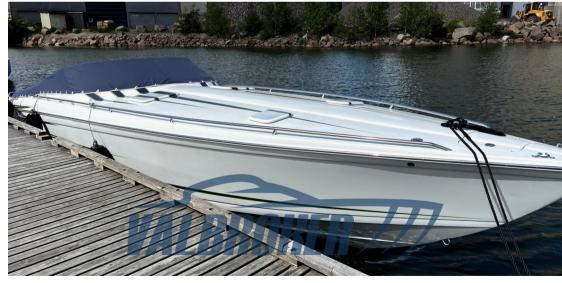

SALE PRE OWNED

formula 353 fast tech

77 500 € All Tax Included

## Description

PROVISIONAL FORM BEING UPDATED

Carefully maintained boat. Re-imported from the United States in 2010. Model Year 2001.

Trade-ins and financing are evaluated.

Visit our website: www.valbroker.com

8

**ENGINE HOURS** 

700

General

TYPE BRAND MODEL **GUESTS CRUISING** 

353 fast tech formula Motorboat 8

**CURRENT LOCATION** Mar baltico

**Dimensions / Performance** 