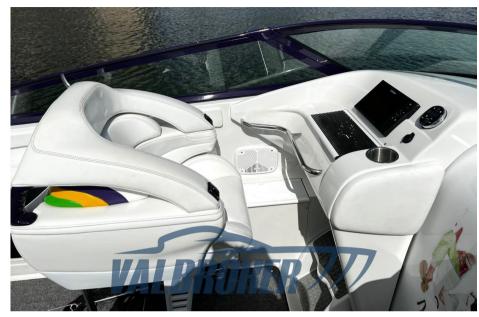

Navigation equipment:

2 Chartplotter (Simrad), Co-pilot seat (regolabile).

Staging and technical:

Water pressure pump, Deck Shower, Shorepower connector, Electronic instrumentation repeater, swimming ladder.

Electricity / air conditioning

**BATTERY** CHARGER

| Navigation | equi | pment |
|------------|------|-------|
|------------|------|-------|

GPS TRACER NAVIGATION COMPASS SONAR