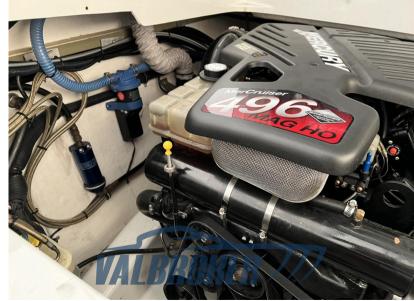

Mercury Mercruiser MAG 496

**HORSE POWER** 

2 X 425 CV

LENGTH

10.74

DRAFT

0.91

**GUESTS CRUISING** 

8

**ENGINE HOURS** 

700

General

TYPE BRAND MODEL **GUESTS CRUISING** 

353 fast tech formula Motorboat 8

**CURRENT LOCATION** Mar baltico

**Dimensions / Performance** 

WEIGHT (T) FUEL CAPACITY (L)

4.31 583

**Building / facilities** 

HULL MATERIAL SUPER STRUCTURE MATERIAL DECK MATERIAL Vetroresina

Vetroresina Vetroresina

**Engine room** 

NUMBER OF ENGINES HORSE POWER (CV) PROPULSION **ENGINE ENGINE HOURS** Mercury Mercruiser MAG 496 2 x 425 700 4 pale inox