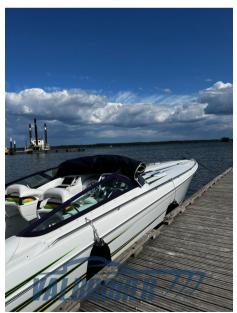

SALE PRE OWNED

formula 353 fast tech

77 500 € All Tax Included

## Description

PROVISIONAL FORM BEING UPDATED

Carefully maintained boat. Re-imported from the United States in 2010. Model Year 2001.

Trade-ins and financing are evaluated.

Visit our website: www.valbroker.com

## Specifications

YEAR

2000

**WIDTH** 

2.51

**FUEL TANK CAPACITY** 

583

ENGINE MANUFACTURER

Mercury Mercruiser MAG 496

**HORSE POWER** 

2 X 425 CV

LENGTH

10.74

DRAFT

0.91

**GUESTS CRUISING** 

8

**ENGINE HOURS** 

700

General

TYPE BRAND MODEL **GUESTS CRUISING** 

353 fast tech formula Motorboat 8

**CURRENT LOCATION** Mar baltico

**Dimensions / Performance** 