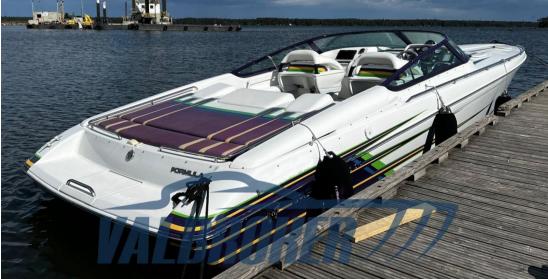

SALE PRE OWNED

formula 353 fast tech

77 500 € All Tax Included

## Description

PROVISIONAL FORM BEING UPDATED

Carefully maintained boat. Re-imported from the United States in 2010. Model Year 2001.

Trade-ins and financing are evaluated.

Visit our website: www.valbroker.com

## Specifications

YEAR

2000

**WIDTH** 

2.51

**FUEL TANK CAPACITY** 

583

ENGINE MANUFACTURER

Mercury Mercruiser MAG 496

**HORSE POWER** 

2 X 425 CV

LENGTH

10.74

DRAFT

0.91

**GUESTS CRUISING** 

8

**ENGINE HOURS** 

700

General

TYPE BRAND MODEL **GUESTS CRUISING** 

353 fast tech formula Motorboat 8

**CURRENT LOCATION** Mar baltico

**Dimensions / Performance** 