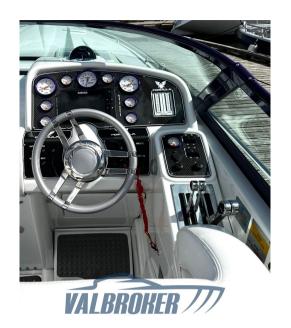

Navigation equipment:

2 Chartplotter (Simrad), Co-pilot seat (regolabile).

Staging and technical:

Water pressure pump, Deck Shower, Shorepower connector, Electronic instrumentation repeater, swimming ladder.

Electricity / air conditioning

**BATTERY** CHARGER

| Navigation | equi | pment |
|------------|------|-------|
|------------|------|-------|

GPS TRACER NAVIGATION COMPASS SONAR