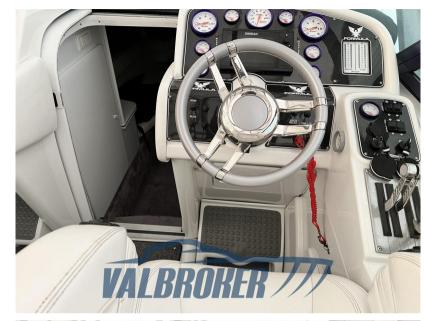

Navigation equipment:

2 Chartplotter (Simrad), Co-pilot seat (regolabile).

Staging and technical:

Water pressure pump, Deck Shower, Shorepower connector, Electronic instrumentation repeater, swimming ladder.