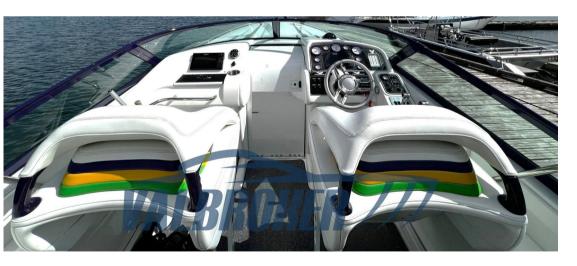

Navigation equipment:

2 Chartplotter (Simrad), Co-pilot seat (regolabile).

Staging and technical:

Water pressure pump, Deck Shower, Shorepower connector, Electronic instrumentation repeater, swimming ladder.

Electricity / air conditioning

**BATTERY** CHARGER

| Navigation | equi | pment |
|------------|------|-------|
|------------|------|-------|

GPS TRACER NAVIGATION COMPASS SONAR