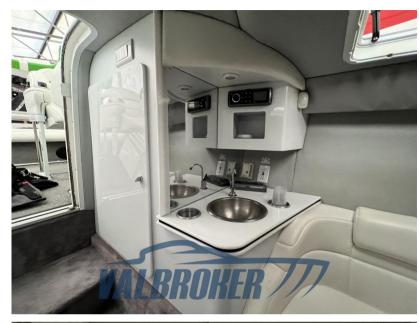

Domestic Facilities onboard:

Electric Toilet.

**Entertainment:** 

Speakers, Hi-Fi (Fusion).

## Galley/Laundry/Entertainment

FRIDGE