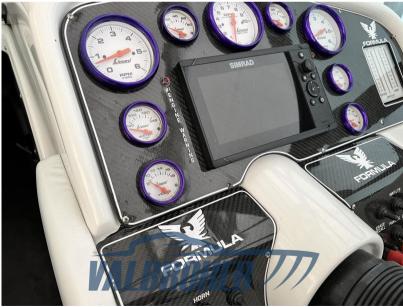

Navigation equipment:

2 Chartplotter (Simrad), Co-pilot seat (regolabile).

Staging and technical:

Water pressure pump, Deck Shower, Shorepower connector, Electronic instrumentation repeater, swimming ladder.