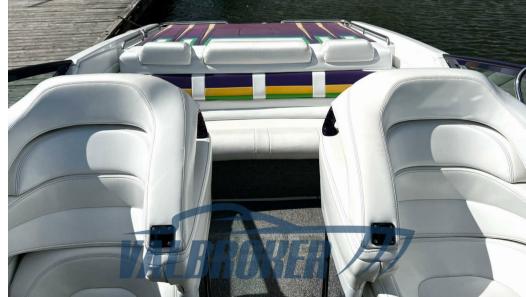

Navigation equipment:

2 Chartplotter (Simrad), Co-pilot seat (regolabile).

Staging and technical:

Water pressure pump, Deck Shower, Shorepower connector, Electronic instrumentation repeater, swimming ladder.