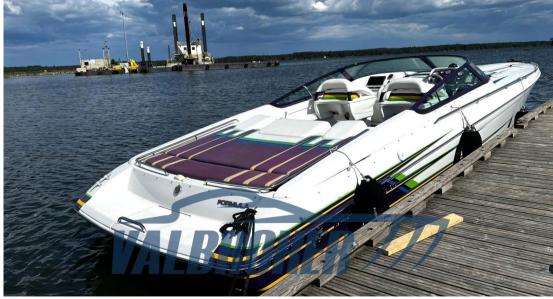

SALE PRE OWNED

formula 353 fast tech

77 500 € All Tax Included

## Description

PROVISIONAL FORM BEING UPDATED

Carefully maintained boat. Re-imported from the United States in 2010. Model Year 2001.

Trade-ins and financing are evaluated.

Visit our website: www.valbroker.com

8

**ENGINE HOURS** 

700

General

TYPE BRAND MODEL **GUESTS CRUISING** 

353 fast tech formula Motorboat 8

**CURRENT LOCATION** Mar baltico

**Dimensions / Performance** 