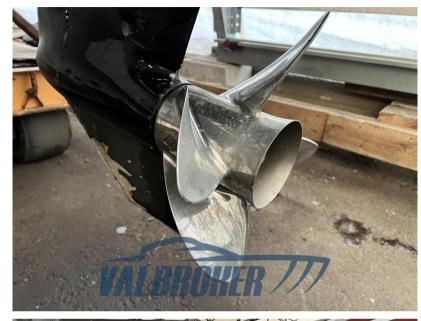

WEIGHT (T) FUEL CAPACITY (L)

4.31 583

**Building / facilities** 

HULL MATERIAL SUPER STRUCTURE MATERIAL DECK MATERIAL Vetroresina

Vetroresina Vetroresina

**Engine room** 

NUMBER OF ENGINES HORSE POWER (CV) PROPULSION **ENGINE ENGINE HOURS** Mercury Mercruiser MAG 496 2 x 425 700 4 pale inox