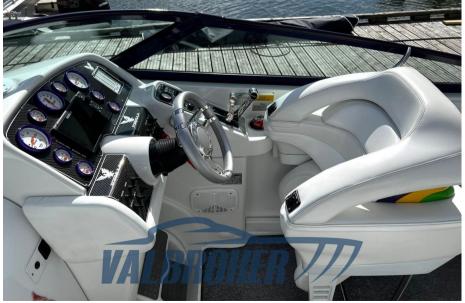

Navigation equipment:

2 Chartplotter (Simrad), Co-pilot seat (regolabile).

Staging and technical:

Water pressure pump, Deck Shower, Shorepower connector, Electronic instrumentation repeater, swimming ladder.

Electricity / air conditioning

**BATTERY** CHARGER

| Navigation | equi | pment |
|------------|------|-------|
|------------|------|-------|

GPS TRACER NAVIGATION COMPASS SONAR