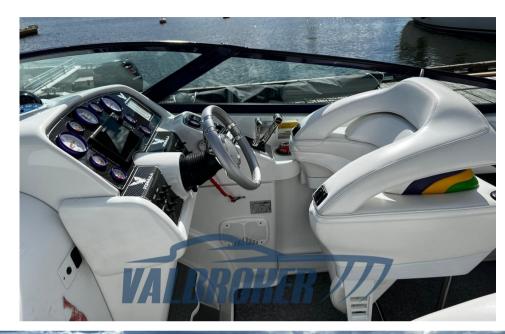

Navigation equipment:

2 Chartplotter (Simrad), Co-pilot seat (regolabile).

Staging and technical:

Water pressure pump, Deck Shower, Shorepower connector, Electronic instrumentation repeater, swimming ladder.

Electricity / air conditioning

**BATTERY** CHARGER

| Navigation | equi | pment |
|------------|------|-------|
|------------|------|-------|

GPS TRACER NAVIGATION COMPASS SONAR