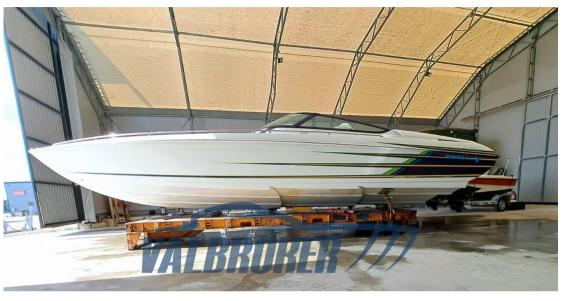

SALE PRE OWNED

formula 353 fast tech

77 500 € All Tax Included

## Description

PROVISIONAL FORM BEING UPDATED

Carefully maintained boat. Re-imported from the United States in 2010. Model Year 2001.

Trade-ins and financing are evaluated.

Visit our website: www.valbroker.com

## Specifications

YEAR

2000

**WIDTH** 

2.51

**FUEL TANK CAPACITY** 

583

ENGINE MANUFACTURER

Mercury Mercruiser MAG 496

**HORSE POWER** 

2 X 425 CV

LENGTH

10.74

DRAFT

0.91

**GUESTS CRUISING** 

8

**ENGINE HOURS** 

700

General

TYPE BRAND MODEL **GUESTS CRUISING** 

353 fast tech formula Motorboat 8

**CURRENT LOCATION** Mar baltico

**Dimensions / Performance** 