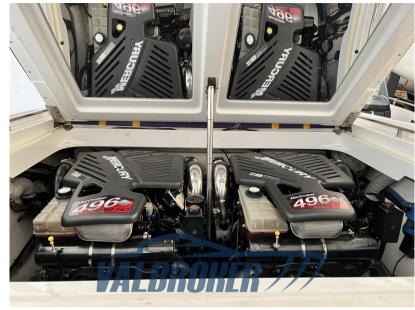

Mercury Mercruiser MAG 496

**HORSE POWER** 

2 X 425 CV

LENGTH

10.74

DRAFT

0.91

**GUESTS CRUISING** 

8

**ENGINE HOURS** 

700

General

TYPE BRAND MODEL **GUESTS CRUISING** 

353 fast tech formula Motorboat 8

**CURRENT LOCATION** Mar baltico

**Dimensions / Performance** 

WEIGHT (T) FUEL CAPACITY (L)

4.31 583

**Building / facilities** 

HULL MATERIAL SUPER STRUCTURE MATERIAL DECK MATERIAL Vetroresina

Vetroresina Vetroresina

**Engine room** 

NUMBER OF ENGINES HORSE POWER (CV) PROPULSION **ENGINE ENGINE HOURS** Mercury Mercruiser MAG 496 2 x 425 700 4 pale inox