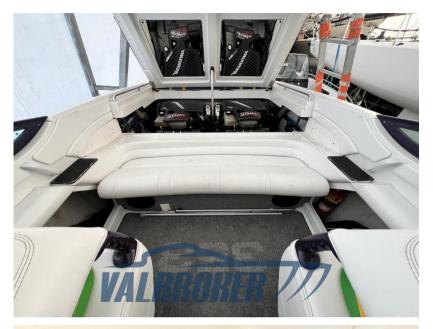

Mercury Mercruiser MAG 496

**HORSE POWER** 

2 X 425 CV

LENGTH

10.74

DRAFT

0.91

**GUESTS CRUISING** 

8

**ENGINE HOURS** 

700

General

TYPE BRAND MODEL **GUESTS CRUISING** 

353 fast tech formula Motorboat 8

**CURRENT LOCATION** Mar baltico

**Dimensions / Performance** 

WEIGHT (T) FUEL CAPACITY (L)

4.31 583

**Building / facilities** 

HULL MATERIAL SUPER STRUCTURE MATERIAL DECK MATERIAL Vetroresina

Vetroresina Vetroresina

**Engine room** 

NUMBER OF ENGINES HORSE POWER (CV) PROPULSION **ENGINE ENGINE HOURS** Mercury Mercruiser MAG 496 2 x 425 700 4 pale inox