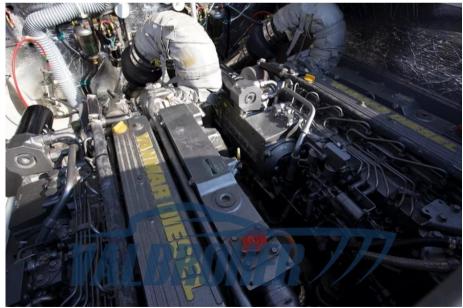

2xYanmar 420 HP diesel in shaft line with turbo diesel inboard surface propellers with only 280 hours of motion.

Visit our website: www.valbroker.com

For road transport we cooperate with Paolo Meroni of Yacht Service srl a Como.

HORSE POWER

2 X 420 CV

| TYPE<br>Motorboat            | BRAND<br>sunseeker                                | <sup>MODEL</sup><br>Sx 2000 - casino royale | GUESTS CRUISING           |  |
|------------------------------|---------------------------------------------------|---------------------------------------------|---------------------------|--|
| CURRENT LOCATION             |                                                   |                                             |                           |  |
| Dimensions / Performar       | nce                                               |                                             |                           |  |
| weight (т)<br>5.70           | FUEL CAPACITY (L)<br>470                          | CRUISING SPEED (ND)                         | TOP SPEED (ND)<br>65      |  |
| Building / facilities        |                                                   |                                             |                           |  |
| HULL MATERIAL<br>Vetroresina | deck material<br>Vetroresina                      |                                             |                           |  |
| Engine room                  |                                                   |                                             |                           |  |
|                              | NUMBER OF ENGINES HORSE POWER (CV) $2 \times 420$ | ENGINE HOURS                                | PROPULSION<br>5 pale inox |  |
| <sub>engine</sub><br>Yanmar  | 2 X 420                                           |                                             | I                         |  |
|                              | 2 X 420                                           |                                             |                           |  |
| Yanmar<br><sup>FUEL</sup>    |                                                   |                                             |                           |  |