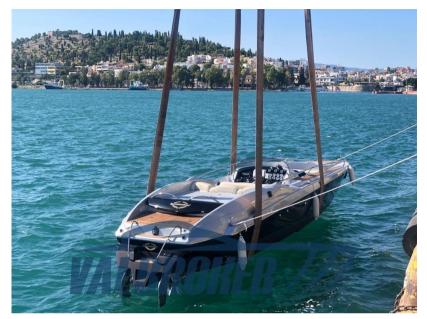

# sunseeker Sx 2000 - casino royale

Via 42 Martiri, 165 28924 Fondotoce

+390323408348 info@valbroker.com 110 000 € All Tax Included

## PROVISIONAL FORM BEING UPDATED

Sunseeker SX2000 used for the movie Casino Royal starring James Bond. With a speed of up to 65 knots, this sporty boat combines sportiness, agility and pure adrenaline.

2xYanmar 420 HP diesel in shaft line with turbo diesel inboard surface propellers with only 280 hours of motion.

Visit our website: www.valbroker.com

For road transport we cooperate with Paolo Meroni of Yacht Service srl a Como.