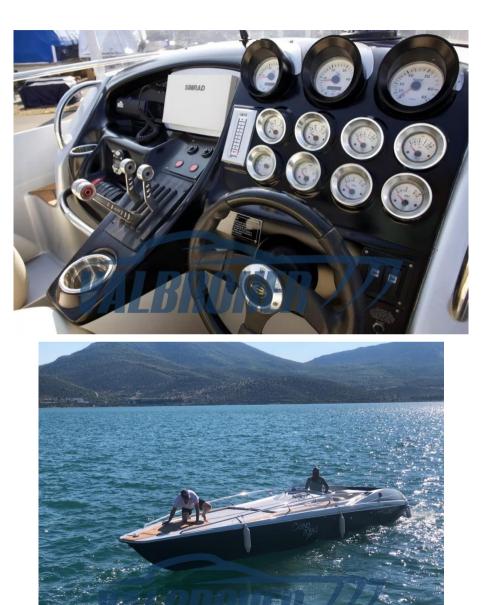

## PROVISIONAL FORM BEING UPDATED

Sunseeker SX2000 used for the movie Casino Royal starring James Bond. With a speed of up to 65 knots, this sporty boat combines sportiness, agility and pure adrenaline.

HORSE POWER

2 X 420 CV

| TYPE<br>Motorboat            | BRAND<br>sunseeker                                | <sup>MODEL</sup><br>Sx 2000 - casino royale | GUESTS CRUISING           |  |
|------------------------------|---------------------------------------------------|---------------------------------------------|---------------------------|--|
| CURRENT LOCATION             |                                                   |                                             |                           |  |
| Dimensions / Performar       | nce                                               |                                             |                           |  |
| weight (т)<br>5.70           | FUEL CAPACITY (L)<br>470                          | CRUISING SPEED (ND)                         | TOP SPEED (ND)<br>65      |  |
| Building / facilities        |                                                   |                                             |                           |  |
| HULL MATERIAL<br>Vetroresina | deck material<br>Vetroresina                      |                                             |                           |  |
| Engine room                  |                                                   |                                             |                           |  |
|                              | NUMBER OF ENGINES HORSE POWER (CV) $2 \times 420$ | ENGINE HOURS                                | PROPULSION<br>5 pale inox |  |
| <sub>engine</sub><br>Yanmar  | 2 X 420                                           |                                             | I                         |  |
|                              | 2 X 420                                           |                                             |                           |  |
| Yanmar<br><sup>FUEL</sup>    |                                                   |                                             |                           |  |

## **Navigation equipment**

NAVIGATION COMPASS

SONAR

Via 42 Martiri, 165 28924 Fondotoce