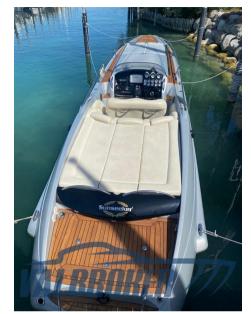

## PROVISIONAL FORM BEING UPDATED

Sunseeker SX2000 used for the movie Casino Royal starring James Bond. With a speed of up to 65 knots, this sporty boat combines sportiness, agility and pure adrenaline.

2xYanmar 420 HP diesel in shaft line with turbo diesel inboard surface propellers with only 280 hours of motion.

Visit our website: www.valbroker.com

For road transport we cooperate with Paolo Meroni of Yacht Service srl a Como.

Upholstery:

Cushions.

## Specifications

| YEAR                | LENGTH          |
|---------------------|-----------------|
| 2000                | 11.85           |
| WIDTH               | DRAFT           |
| 2.25                | 1.50            |
| FUEL TANK CAPACITY  | GUESTS CRUISING |
| 470                 | 5               |
| ENGINE MANUFACTURER | ENGINE HOURS    |
| Yanmar              | 280             |
|                     |                 |

HORSE POWER

2 X 420 CV

| TYPE<br>Motorboat            | BRAND<br>sunseeker                                | <sup>MODEL</sup><br>Sx 2000 - casino royale | GUESTS CRUISING           |  |
|------------------------------|---------------------------------------------------|---------------------------------------------|---------------------------|--|
| CURRENT LOCATION             |                                                   |                                             |                           |  |
| Dimensions / Performar       | nce                                               |                                             |                           |  |
| weight (т)<br>5.70           | FUEL CAPACITY (L)<br>470                          | CRUISING SPEED (ND)                         | TOP SPEED (ND)<br>65      |  |
| Building / facilities        |                                                   |                                             |                           |  |
| HULL MATERIAL<br>Vetroresina | deck material<br>Vetroresina                      |                                             |                           |  |
| Engine room                  |                                                   |                                             |                           |  |
|                              | NUMBER OF ENGINES HORSE POWER (CV) $2 \times 420$ | ENGINE HOURS                                | PROPULSION<br>5 pale inox |  |
| <sub>engine</sub><br>Yanmar  | 2 X 420                                           |                                             | I                         |  |
|                              | 2 X 420                                           |                                             |                           |  |
| Yanmar<br><sup>FUEL</sup>    |                                                   |                                             |                           |  |