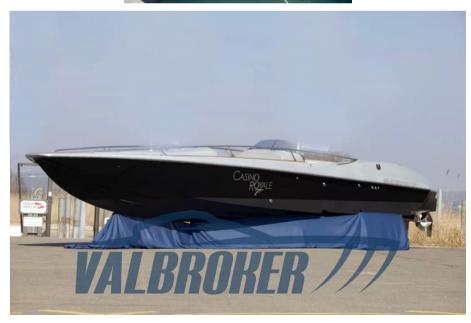

## PROVISIONAL FORM BEING UPDATED

Sunseeker SX2000 used for the movie Casino Royal starring James Bond. With a speed of up to 65 knots, this sporty boat combines sportiness, agility and pure adrenaline.