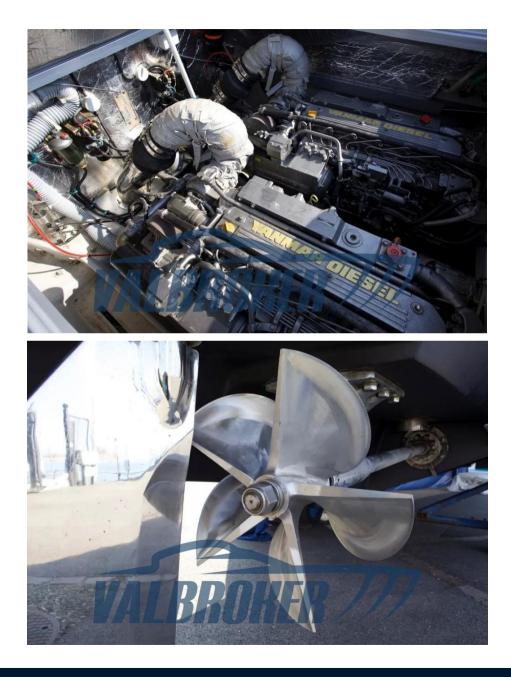

2xYanmar 420 HP diesel in shaft line with turbo diesel inboard surface propellers with only 280 hours of motion.

Visit our website: www.valbroker.com

For road transport we cooperate with Paolo Meroni of Yacht Service srl a Como.

HORSE POWER

2 X 420 CV

| TYPE<br>Motorboat            | BRAND<br>sunseeker                                | <sup>MODEL</sup><br>Sx 2000 - casino royale | GUESTS CRUISING           |  |
|------------------------------|---------------------------------------------------|---------------------------------------------|---------------------------|--|
| CURRENT LOCATION             |                                                   |                                             |                           |  |
| Dimensions / Performar       | nce                                               |                                             |                           |  |
| weight (т)<br>5.70           | FUEL CAPACITY (L)<br>470                          | CRUISING SPEED (ND)                         | TOP SPEED (ND)<br>65      |  |
| Building / facilities        |                                                   |                                             |                           |  |
| HULL MATERIAL<br>Vetroresina | deck material<br>Vetroresina                      |                                             |                           |  |
| Engine room                  |                                                   |                                             |                           |  |
|                              | NUMBER OF ENGINES HORSE POWER (CV) $2 \times 420$ | ENGINE HOURS                                | PROPULSION<br>5 pale inox |  |
| <sub>engine</sub><br>Yanmar  | 2 X 420                                           |                                             | I                         |  |
|                              | 2 X 420                                           |                                             |                           |  |
| Yanmar<br><sup>FUEL</sup>    |                                                   |                                             |                           |  |