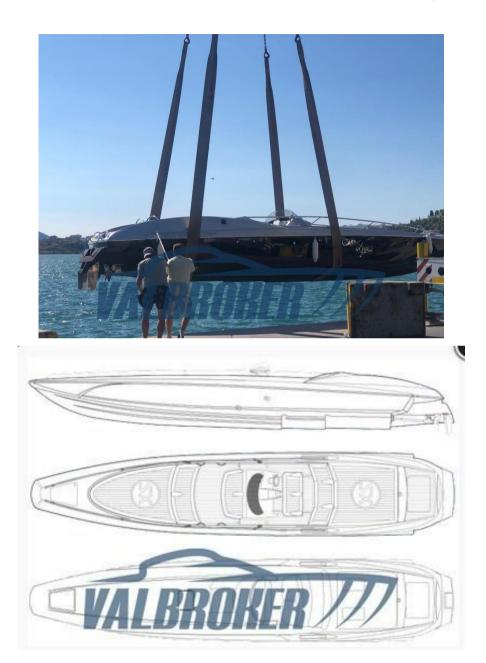

## Specifications

| YEAR                | LENGTH          |
|---------------------|-----------------|
| 2000                | 11.85           |
| WIDTH               | DRAFT           |
| 2.25                | 1.50            |
| FUEL TANK CAPACITY  | GUESTS CRUISING |
| 470                 | 5               |
| ENGINE MANUFACTURER | ENGINE HOURS    |
| Yanmar              | 280             |
|                     |                 |

HORSE POWER

2 X 420 CV

| TYPE<br>Motorboat            | BRAND<br>sunseeker                                | <sup>MODEL</sup><br>Sx 2000 - casino royale | GUESTS CRUISING           |  |
|------------------------------|---------------------------------------------------|---------------------------------------------|---------------------------|--|
| CURRENT LOCATION             |                                                   |                                             |                           |  |
| Dimensions / Performar       | nce                                               |                                             |                           |  |
| weight (т)<br>5.70           | FUEL CAPACITY (L)<br>470                          | CRUISING SPEED (ND)                         | TOP SPEED (ND)<br>65      |  |
| Building / facilities        |                                                   |                                             |                           |  |
| HULL MATERIAL<br>Vetroresina | deck material<br>Vetroresina                      |                                             |                           |  |
| Engine room                  |                                                   |                                             |                           |  |
|                              | NUMBER OF ENGINES HORSE POWER (CV) $2 \times 420$ | ENGINE HOURS                                | PROPULSION<br>5 pale inox |  |
| <sub>engine</sub><br>Yanmar  | 2 X 420                                           |                                             | I                         |  |
|                              | 2 X 420                                           |                                             |                           |  |
| Yanmar<br><sup>FUEL</sup>    |                                                   |                                             |                           |  |