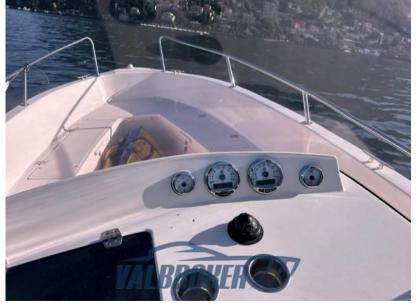

#### General

TYPE

BRAND open MODEL

Sunny 22 sportline

**GUESTS CRUISING** 

6

**CURRENT LOCATION** 

Motorboat

# **Specifications**

YEAR

2007

**WIDTH** 

2.10

**ENGINE MANUFACTURER** 

Mercury F200 XL Verado

**HORSE POWER** 