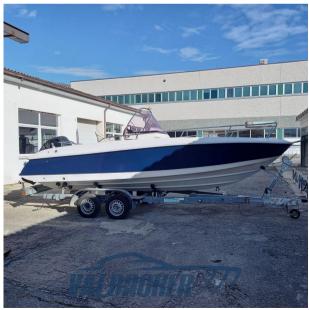

SALE PRE OWNED

open Sunny 22 sportline

17 500 € All Tax Included

## Description

Open Sunny 22 Sportline, visible in our showroom in Verbania (VB). Contact us for an appointment.

1x200 HP Mercury F200 XL Verado from 2015 with only 480 hours of power. Checked and serviced by official Campello Marine Mercury in 2023. Powerful engine, perfect with very low fuel consumption.