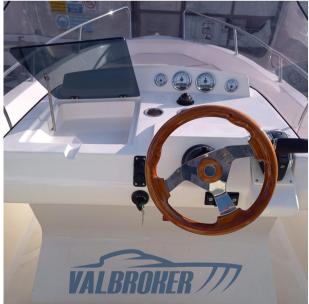

# **Specifications**

YEAR

2007

**WIDTH** 

2.10

**ENGINE MANUFACTURER** 

Mercury F200 XL Verado

**HORSE POWER** 

1 X 200 CV

LENGTH

6.50

**GUESTS CRUISING** 

6

**ENGINE HOURS** 

480

#### **Engine room**

Mercury F200 XL Verado

**ENGINE** 

NUMBER OF ENGINES HORSE POWER (CV)

1 x 200

ENGINE HOURS

480