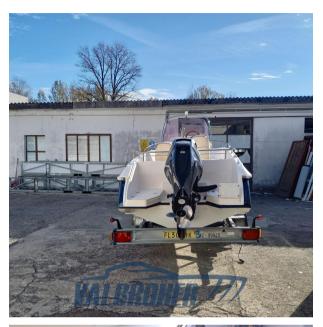

## Description

Open Sunny 22 Sportline, visible in our showroom in Verbania (VB). Contact us for an appointment.

1x200 HP Mercury F200 XL Verado from 2015 with only 480 hours of power. Checked and serviced by official Campello Marine Mercury in 2023. Powerful engine, perfect with very low fuel consumption.

2022: Sunseeker blue bulwark paint

October 2023: new engine installation, polishing and antifouling

Contact Frosio Romano 0039 334 534 2901

Visit our website: www.valbroker.com

For road transport we cooperate with Paolo Meroni of Yacht Service srl a Como.