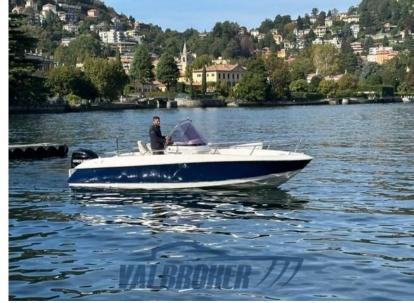

SALE PRE OWNED

open Sunny 22 sportline

17 500 € All Tax Included

## Description

Open Sunny 22 Sportline, visible in our showroom in Verbania (VB). Contact us for an appointment.

1x200 HP Mercury F200 XL Verado from 2015 with only 480 hours of power. Checked and serviced by official Campello Marine Mercury in 2023. Powerful engine, perfect with very low fuel consumption.