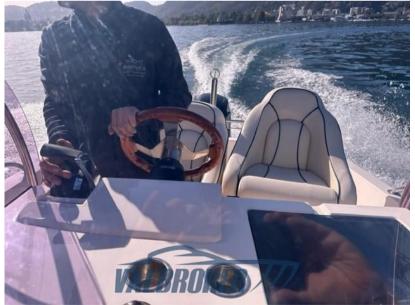

## Description

Open Sunny 22 Sportline, visible in our showroom in Verbania (VB). Contact us for an appointment.

1x200 HP Mercury F200 XL Verado from 2015 with only 480 hours of power. Checked and serviced by official Campello Marine Mercury in 2023. Powerful engine, perfect with very low fuel consumption.

#### General

TYPE

BRAND open MODEL

Sunny 22 sportline

**GUESTS CRUISING** 

6

**CURRENT LOCATION** 

Motorboat