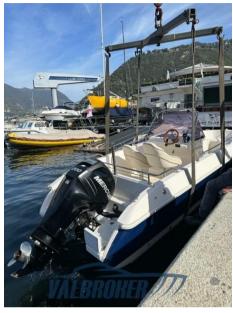

## Description

Open Sunny 22 Sportline, visible in our showroom in Verbania (VB). Contact us for an appointment.

1x200 HP Mercury F200 XL Verado from 2015 with only 480 hours of power. Checked and serviced by official Campello Marine Mercury in 2023. Powerful engine, perfect with very low fuel consumption.

2022: Sunseeker blue bulwark paint

October 2023: new engine installation, polishing and antifouling

Contact Frosio Romano 0039 334 534 2901

Visit our website: www.valbroker.com

For road transport we cooperate with Paolo Meroni of Yacht Service srl a Como.

#### **Engine room**

Mercury F200 XL Verado

**ENGINE** 

NUMBER OF ENGINES HORSE POWER (CV)

1 x 200

ENGINE HOURS

480