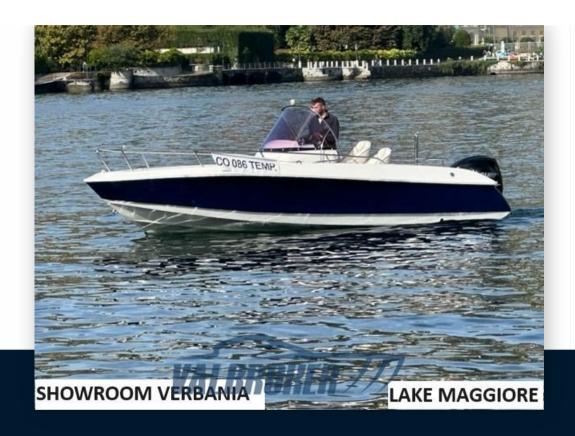

SALE PRE OWNED

open Sunny 22 sportline

17 500 € All Tax Included

## Description

Open Sunny 22 Sportline, visible in our showroom in Verbania (VB). Contact us for an appointment.

1x200 HP Mercury F200 XL Verado from 2015 with only 480 hours of power. Checked and serviced by official Campello Marine Mercury in 2023. Powerful engine, perfect with very low fuel consumption.

Showroom verbania, lago maggiore