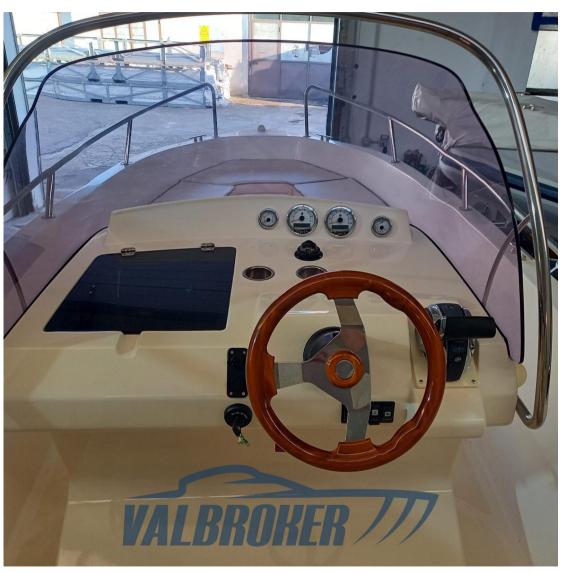

# **Specifications**

YEAR

2007

**WIDTH** 

2.10

**ENGINE MANUFACTURER** 

Mercury F200 XL Verado

**HORSE POWER** 

#### General

TYPE

BRAND open MODEL

Sunny 22 sportline

**GUESTS CRUISING** 

6

**CURRENT LOCATION** 

Motorboat