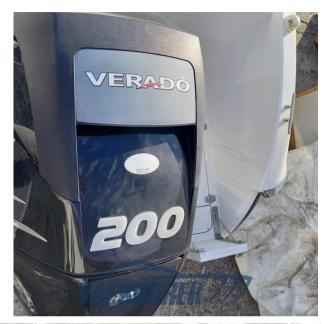

## Description

Open Sunny 22 Sportline, visible in our showroom in Verbania (VB). Contact us for an appointment.

1x200 HP Mercury F200 XL Verado from 2015 with only 480 hours of power. Checked and serviced by official Campello Marine Mercury in 2023. Powerful engine, perfect with very low fuel consumption.

# **Specifications**

YEAR

2007

**WIDTH** 

2.10

**ENGINE MANUFACTURER** 

Mercury F200 XL Verado

**HORSE POWER** 

1 X 200 CV

LENGTH

6.50

**GUESTS CRUISING** 

6

**ENGINE HOURS** 

480

#### **Engine room**

Mercury F200 XL Verado

**ENGINE** 

NUMBER OF ENGINES HORSE POWER (CV)

1 x 200

ENGINE HOURS

480