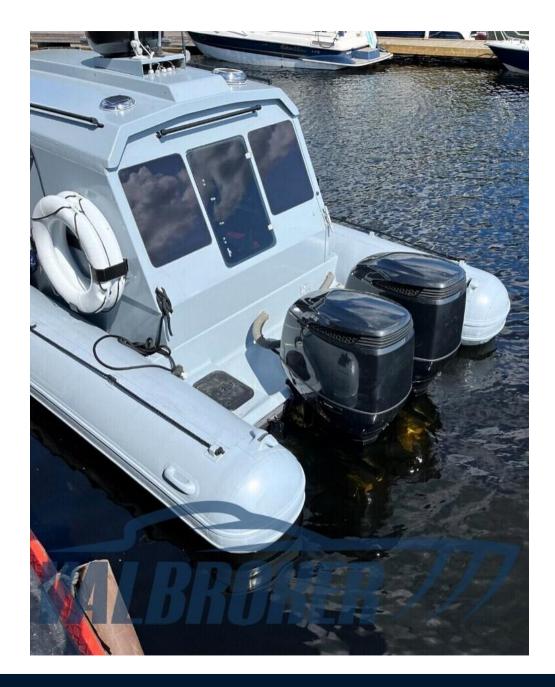

## Description

This BWA 9000 is also perfect for rental. It is equipped with two Suzuki 225 engines and has a large bow compartment and seats inside. The boat was produced in 2001, but has only been used a few times and has recently received a new paint job. With a maximum capacity of 20 people, it is suitable for rental use.

Inflatable boat in very good condition, used in fresh water. 2x225 Suzuki with 370 hours of power!! Internal height 190 cm.

Possibility of purchase without VAT €73.000,00.

Visit our website: www.valbroker.com

2 X 225 CV