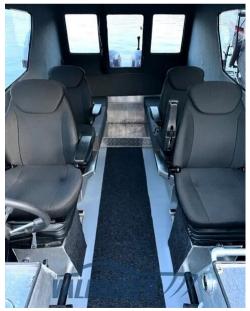

Staging and technical:

Horn.

Accessories notes:

Hydraulic steering, Windshield, Cabin sliding door, Stainless steel handrail, Stainless steel steering wheel, Electronic panel, Stainless steel tank Lt. 220 with system and level. Complete equipment cabin and lighting system, Porthole and