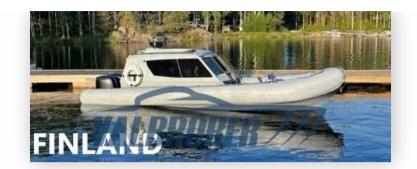

## Description

This BWA 9000 is also perfect for rental. It is equipped with two Suzuki 225 engines and has a large bow compartment and seats inside. The boat was produced in 2001, but has only been used a few times and has recently received a new paint job. With a maximum capacity of 20 people, it is suitable for rental use.

Inflatable boat in very good condition, used in fresh water. 2x225 Suzuki with 370 hours of power!! Internal height 190 cm.

Possibility of purchase without VAT €73.000,00.

Visit our website: www.valbroker.com

Helsinki, finlandia