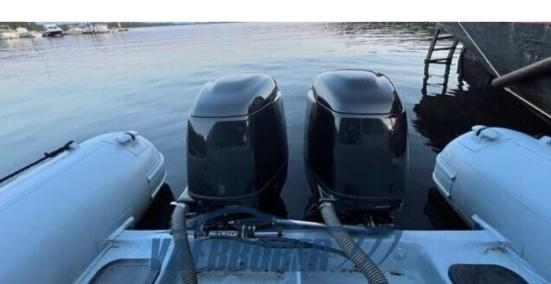

## Description

This BWA 9000 is also perfect for rental. It is equipped with two Suzuki 225 engines and has a large bow compartment and seats inside. The boat was produced in 2001, but has only been used a few times and has recently received a new paint job. With a maximum capacity of 20 people, it is suitable for rental use.

2 X 225 CV

### **Engine room**

ENGINE

NUMBER OF ENGINES HORSE POWER (CV)

**ENGINE HOURS** 

Suzuki BF 225

2 x 225

370