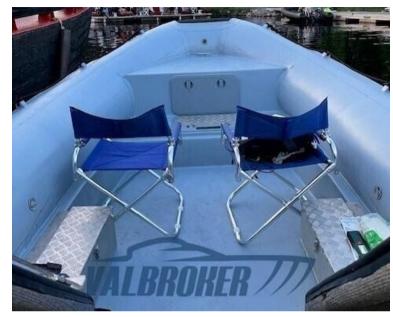

## Description

This BWA 9000 is also perfect for rental. It is equipped with two Suzuki 225 engines and has a large bow compartment and seats inside. The boat was produced in 2001, but has only been used a few times and has recently received a new paint job. With a maximum capacity of 20 people, it is suitable for rental use.