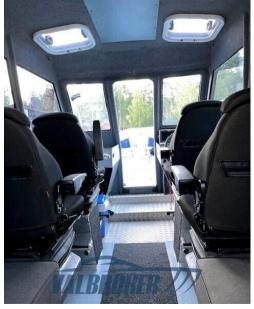

Staging and technical:

Horn.

Accessories notes:

Hydraulic steering, Windshield, Cabin sliding door, Stainless steel handrail, Stainless steel steering wheel, Electronic panel, Stainless steel tank Lt. 220 with system and level. Complete equipment cabin and lighting system, Porthole and