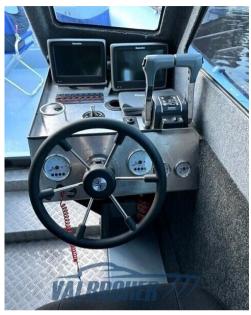

Staging and technical:

Horn.

Accessories notes:

Hydraulic steering, Windshield, Cabin sliding door, Stainless steel handrail, Stainless steel steering wheel, Electronic panel, Stainless steel tank Lt. 220 with system and level. Complete equipment cabin and lighting system, Porthole and