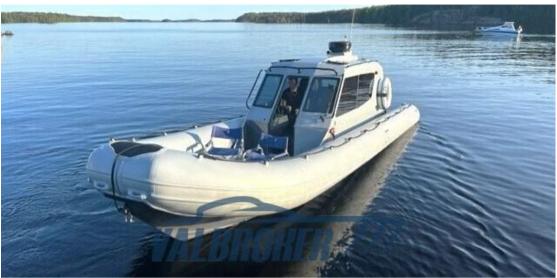

## Description

This BWA 9000 is also perfect for rental. It is equipped with two Suzuki 225 engines and has a large bow compartment and seats inside. The boat was produced in 2001, but has only been used a few times and has recently received a new paint job. With a maximum capacity of 20 people, it is suitable for rental use.

Inflatable boat in very good condition, used in fresh water. 2x225 Suzuki with 370 hours of power!! Internal height 190 cm.

Possibility of purchase without VAT €73.000,00.

Visit our website: www.valbroker.com

Helsinki, finlandia