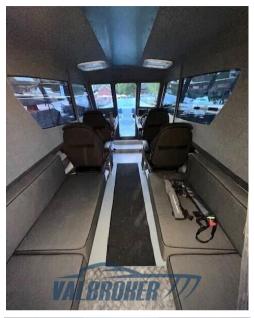

Staging and technical:

Horn.

Accessories notes:

Hydraulic steering, Windshield, Cabin sliding door, Stainless steel handrail, Stainless steel steering wheel, Electronic panel, Stainless steel tank Lt. 220 with system and level. Complete equipment cabin and lighting system, Porthole and