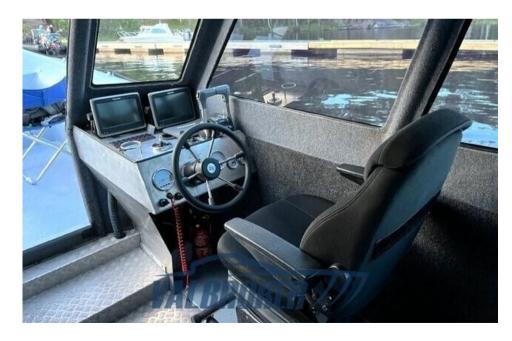

Staging and technical:

Horn.

Accessories notes:

Hydraulic steering, Windshield, Cabin sliding door, Stainless steel handrail, Stainless steel steering wheel, Electronic panel, Stainless steel tank Lt. 220 with system and level. Complete equipment cabin and lighting system, Porthole and