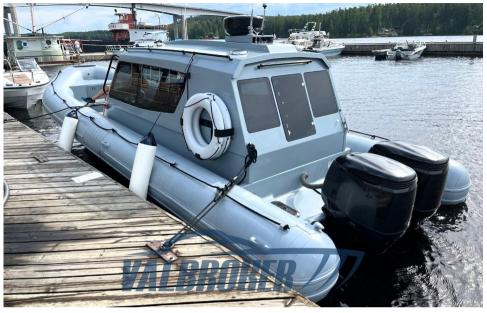

## Description

This BWA 9000 is also perfect for rental. It is equipped with two Suzuki 225 engines and has a large bow compartment and seats inside. The boat was produced in 2001, but has only been used a few times and has recently received a new paint job. With a maximum capacity of 20 people, it is suitable for rental use.

Inflatable boat in very good condition, used in fresh water. 2x225 Suzuki with 370 hours of power!! Internal height 190 cm.

Possibility of purchase without VAT €73.000,00.

Visit our website: www.valbroker.com

# **Specifications**

YEAR

2001

**WIDTH** 

2.90

**GUESTS CRUISING** 

25

**ENGINE HOURS** 

370

LENGTH

9.10

**FUEL TANK CAPACITY** 

1000

**ENGINE MANUFACTURER** 

Suzuki BF 225

**HORSE POWER** 

2 X 225 CV