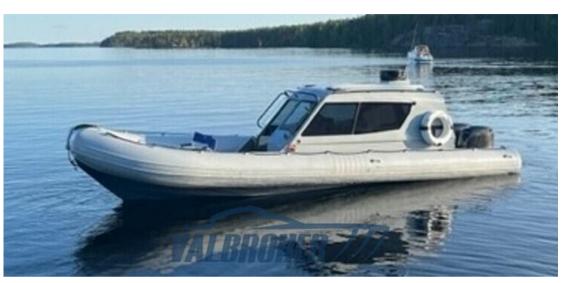

## Description

This BWA 9000 is also perfect for rental. It is equipped with two Suzuki 225 engines and has a large bow compartment and seats inside. The boat was produced in 2001, but has only been used a few times and has recently received a new paint job. With a maximum capacity of 20 people, it is suitable for rental use.

Inflatable boat in very good condition, used in fresh water. 2x225 Suzuki with 370 hours of power!! Internal height 190 cm.

Possibility of purchase without VAT €73.000,00.

Visit our website: www.valbroker.com

Helsinki, finlandia