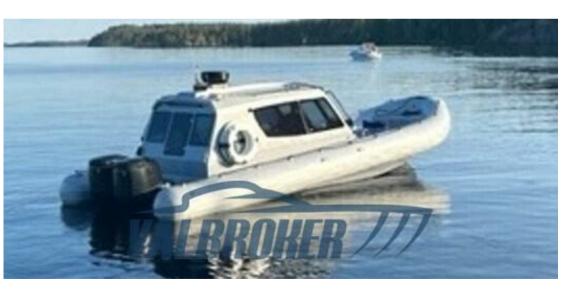

## Description

This BWA 9000 is also perfect for rental. It is equipped with two Suzuki 225 engines and has a large bow compartment and seats inside. The boat was produced in 2001, but has only been used a few times and has recently received a new paint job. With a maximum capacity of 20 people, it is suitable for rental use.

Inflatable boat in very good condition, used in fresh water. 2x225 Suzuki with 370 hours of power!! Internal height 190 cm.

Possibility of purchase without VAT €73.000,00.

Visit our website: www.valbroker.com

Helsinki, finlandia