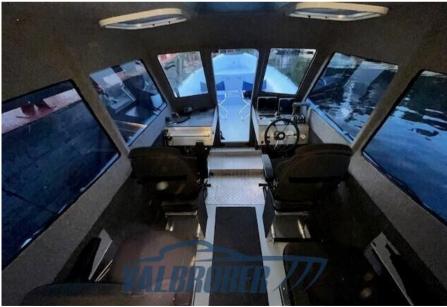

Staging and technical:

Horn.

Accessories notes:

Hydraulic steering, Windshield, Cabin sliding door, Stainless steel handrail, Stainless steel steering wheel, Electronic panel, Stainless steel tank Lt. 220 with system and level. Complete equipment cabin and lighting system, Porthole and