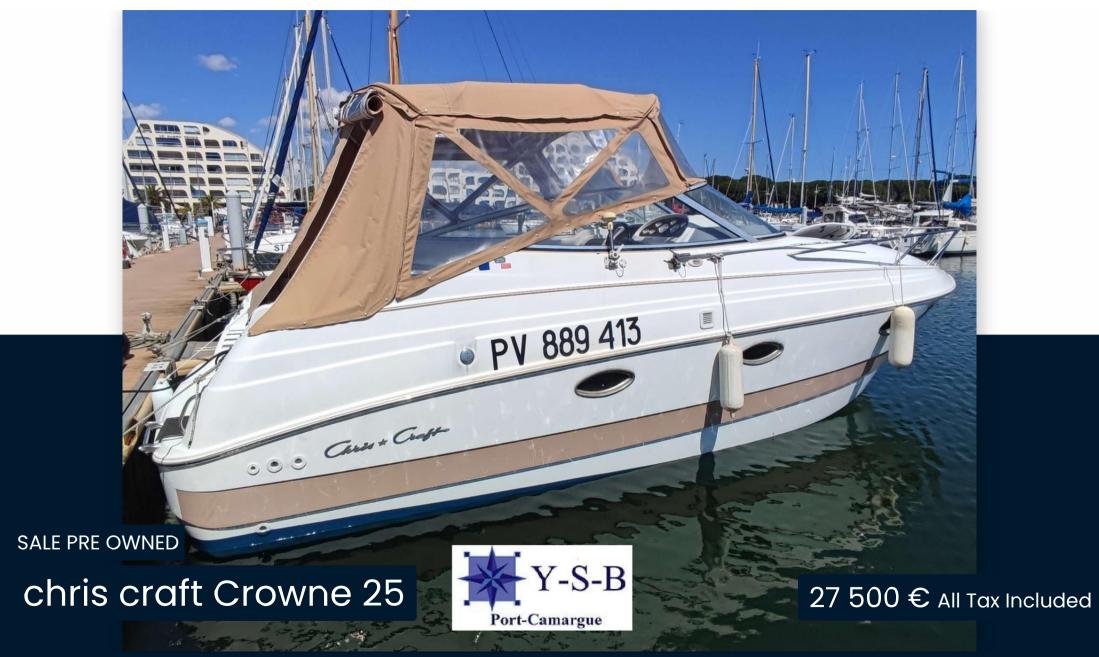

## **Specifications**

YEAR 1996

**GUESTS CRUISING** 

8

**ENGINE HOURS** 

660

LENGTH

7.80

**CABINS** 

1

HORSE POWER

1 X 220 CV

WIDTH

2.58

BATHROOMS

DRAFT

0.90

**ENGINE MANUFACTURER** 

**OMC COBRA** 

General

TYPE BRAND MODEL GUESTS CRUISING

Motorboat chris craft Crowne 25 8

**Building / facilities** 

AMOUNT OF CABINS BERTHS BATHROOM(S)

4

**Building / facilities description** 

Marine toilet

**Engine room** 

ENGINE NUMBER OF ENGINES HORSE POWER (CV) ENGINE HOURS PROPELLERS
OMC COBRA 1 x 220 660 Z-Drive

**FUEL** 

gasoline

Electricity / air conditioning