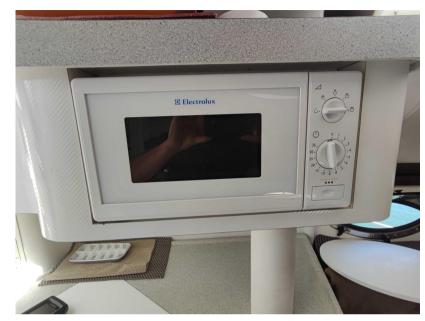

ENGINE BATTERY BATTER

BATTERY CHARGER

| Electricity / air conditioning description |                                                 |                                    |        |  |  |
|--------------------------------------------|-------------------------------------------------|------------------------------------|--------|--|--|
| Shore power Electrical sys                 | stem 220 V Electrical system 12 V Charger crist | ec Service batteries Engine batter | ies    |  |  |
| Navigation equipment                       |                                                 |                                    |        |  |  |
| GPS                                        | NAVIGATION COMPASS                              | SONAR                              | ANCHOR |  |  |
| Navigation equipme                         | nt description                                  |                                    |        |  |  |
| Compass                                    |                                                 |                                    |        |  |  |
| GPS GRAMIN                                 |                                                 |                                    |        |  |  |
| Sounder GARMIN                             |                                                 |                                    |        |  |  |
| Galley / Laundry / Ent                     | tertainment                                     |                                    |        |  |  |
| MICROWAVE                                  | FRIDGE                                          |                                    |        |  |  |
| Galley description                         |                                                 |                                    |        |  |  |
| Refrigerator                               |                                                 |                                    |        |  |  |
| Hob éléctrique                             |                                                 |                                    |        |  |  |
| Microwave                                  |                                                 |                                    |        |  |  |
| Entertainment descr                        | iption                                          |                                    |        |  |  |
| Radio-CD                                   |                                                 |                                    |        |  |  |
| Deck equipment                             |                                                 |                                    |        |  |  |
| BIMINI                                     |                                                 |                                    |        |  |  |