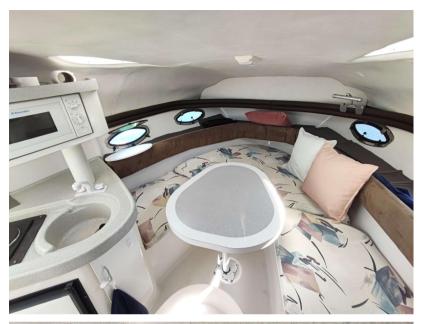

0.90

**ENGINE MANUFACTURER** 

**OMC COBRA** 

General

TYPE BRAND MODEL GUESTS CRUISING

Motorboat chris craft Crowne 25 8

**Building / facilities** 

AMOUNT OF CABINS BERTHS BATHROOM(S)

4

**Building / facilities description** 

Marine toilet

**Engine room** 

ENGINE NUMBER OF ENGINES HORSE POWER (CV) ENGINE HOURS PROPELLERS
OMC COBRA 1 x 220 660 Z-Drive

**FUEL** 

gasoline

Electricity / air conditioning