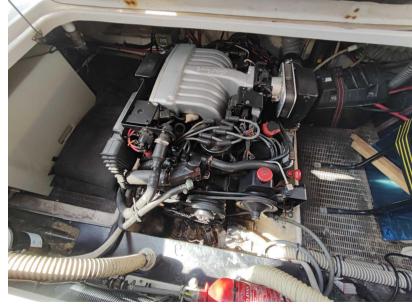

0.90

**ENGINE MANUFACTURER** 

**OMC COBRA** 

General

TYPE BRAND MODEL GUESTS CRUISING

Motorboat chris craft Crowne 25 8

**Building / facilities** 

AMOUNT OF CABINS BERTHS BATHROOM(S)

4

**Building / facilities description** 

Marine toilet

**Engine room** 

ENGINE NUMBER OF ENGINES HORSE POWER (CV) ENGINE HOURS PROPELLERS
OMC COBRA 1 x 220 660 Z-Drive

**FUEL** 

gasoline

Electricity / air conditioning