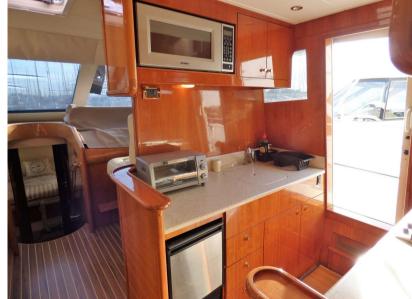

CATERPILLAR 2 x 800 ligne d'arbre

FUEL BOW THRUSTER

Diesel

MODEL

| Electricity / air conditioning           |                                     |                                                                                                      |  |  |  |
|------------------------------------------|-------------------------------------|------------------------------------------------------------------------------------------------------|--|--|--|
| ENGINE BATTERY                           | BATTERY<br>CHARGER                  | AIR CONDITIONING                                                                                     |  |  |  |
| Electricity / air condit                 | tioning description                 |                                                                                                      |  |  |  |
| Electrical system 220 V Ele<br>24V/3000W | ctrical system 24 V Charger MASTER\ | OLT 24V-30A et 24V-100A Generator KHOLER 1705 kW Service batteries Engine batteries Inverter VICTRON |  |  |  |
| Galley / Laundry / Ent                   | ertainment                          |                                                                                                      |  |  |  |
| MICROWAVE                                | FREEZER                             | FRIDGE                                                                                               |  |  |  |
| Galley description                       |                                     |                                                                                                      |  |  |  |
| Refrigerator                             |                                     |                                                                                                      |  |  |  |
| Freezer                                  |                                     |                                                                                                      |  |  |  |
| Icemaker                                 |                                     |                                                                                                      |  |  |  |
| Cooker                                   |                                     |                                                                                                      |  |  |  |
| Microwave                                |                                     |                                                                                                      |  |  |  |
| Dishwasher                               |                                     |                                                                                                      |  |  |  |
| Washing machine                          |                                     |                                                                                                      |  |  |  |
| Entertainment descri                     | ption                               |                                                                                                      |  |  |  |
| Radio-CD                                 |                                     |                                                                                                      |  |  |  |
| Deck equipment                           |                                     |                                                                                                      |  |  |  |
| BIMINI                                   |                                     |                                                                                                      |  |  |  |