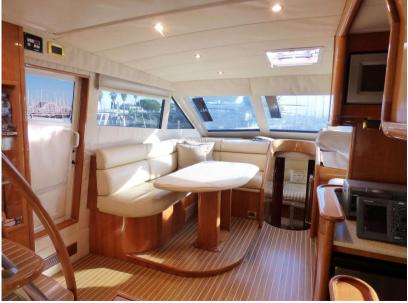

|  |  |  |
| BIMINI                                   |                                     |                                                                                                      |  |  |  |



| , a. aae gag. a, , g. ae | Hydraulic | gangway / | grue |
|--------------------------|-----------|-----------|------|
|--------------------------|-----------|-----------|------|

Cockpit teak

Swimming platform

Swimming ladder

Cockpit shower

Cockpit lighting

Foredeck suncushion

Cockpit cushions

Bimini top

Cockpit Aft Closing

Sun canopy

Winter cover

## Safety equipment / miscellaneous

Tender

Tender Engine

## **Boat equipment description**

Bow thruster neuf 2020

Trim tabs

**Electric Windlass** 

Safety equipment

Life Raft