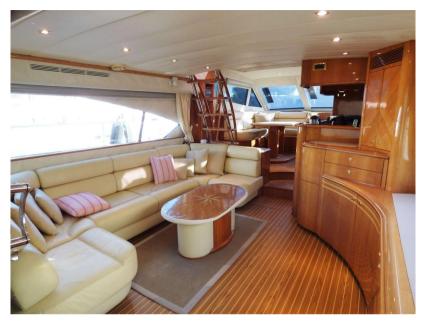

CATERPILLAR 2 x 800 ligne d'arbre

FUEL BOW THRUSTER

Diesel

MODEL

| Electricity / air conditioning           |                                     |                                                                                                      |  |  |  |
|------------------------------------------|-------------------------------------|------------------------------------------------------------------------------------------------------|--|--|--|
| ENGINE BATTERY                           | BATTERY<br>CHARGER                  | AIR CONDITIONING                                                                                     |  |  |  |
| Electricity / air condit                 | tioning description                 |                                                                                                      |  |  |  |
| Electrical system 220 V Ele<br>24V/3000W | ctrical system 24 V Charger MASTER\ | OLT 24V-30A et 24V-100A Generator KHOLER 1705 kW Service batteries Engine batteries Inverter VICTRON |  |  |  |
| Galley / Laundry / Ent                   | ertainment                          |                                                                                                      |  |  |  |
| MICROWAVE                                | FREEZER                             | FRIDGE                                                                                               |  |  |  |
| Galley description                       |                                     |                                                                                                      |  |  |  |
| Refrigerator                             |                                     |                                                                                                      |  |  |  |
| Freezer                                  |                                     |                                                                                                      |  |  |  |
| Icemaker                                 |                                     |                                                                                                      |  |  |  |
| Cooker                                   |                                     |                                                                                                      |  |  |  |
| Microwave                                |                                     |                                                                                                      |  |  |  |
| Dishwasher                               |                                     |                                                                                                      |  |  |  |
| Washing machine                          |                                     |                                                                                                      |  |  |  |
| Entertainment descri                     | ption                               |                                                                                                      |  |  |  |
| Radio-CD                                 |                                     |                                                                                                      |  |  |  |
| Deck equipment                           |                                     |                                                                                                      |  |  |  |
| BIMINI                                   |                                     |                                                                                                      |  |  |  |