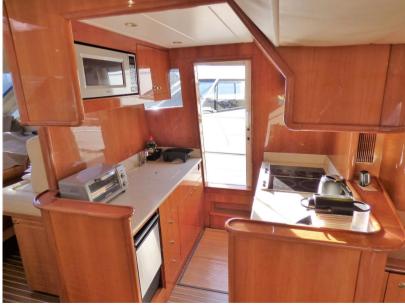

CATERPILLAR 2 x 800 ligne d'arbre

FUEL BOW THRUSTER

Diesel

MODEL

| Electricity / air conditioning           |                                     |                                                                                                      |  |  |  |
|------------------------------------------|-------------------------------------|------------------------------------------------------------------------------------------------------|--|--|--|
| ENGINE BATTERY                           | BATTERY<br>CHARGER                  | AIR CONDITIONING                                                                                     |  |  |  |
| Electricity / air condit                 | tioning description                 |                                                                                                      |  |  |  |
| Electrical system 220 V Ele<br>24V/3000W | ctrical system 24 V Charger MASTER\ | OLT 24V-30A et 24V-100A Generator KHOLER 1705 kW Service batteries Engine batteries Inverter VICTRON |  |  |  |
| Galley / Laundry / Ent                   | ertainment                          |                                                                                                      |  |  |  |
| MICROWAVE                                | FREEZER                             | FRIDGE                                                                                               |  |  |  |
| Galley description                       |                                     |                                                                                                      |  |  |  |
| Refrigerator                             |                                     |                                                                                                      |  |  |  |
| Freezer                                  |                                     |                                                                                                      |  |  |  |
| Icemaker                                 |                                     |                                                                                                      |  |  |  |
| Cooker                                   |                                     |                                                                                                      |  |  |  |
| Microwave                                |                                     |                                                                                                      |  |  |  |
| Dishwasher                               |                                     |                                                                                                      |  |  |  |
| Washing machine                          |                                     |                                                                                                      |  |  |  |
| Entertainment descri                     | ption                               |                                                                                                      |  |  |  |
| Radio-CD                                 |                                     |                                                                                                      |  |  |  |
| Deck equipment                           |                                     |                                                                                                      |  |  |  |
| BIMINI                                   |                                     |                                                                                                      |  |  |  |