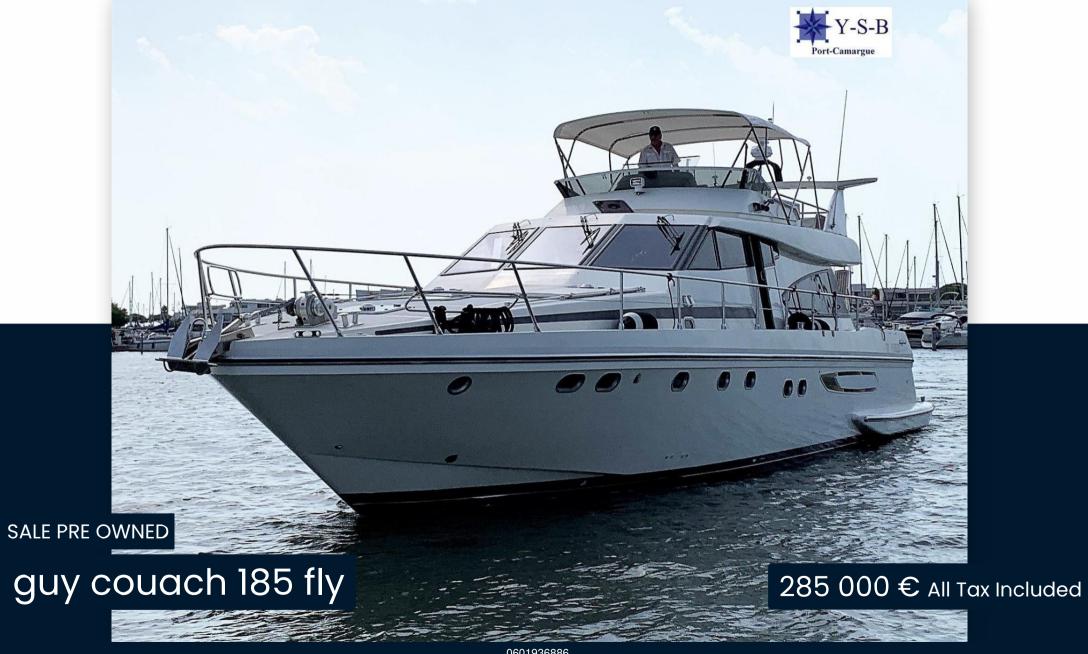

1.25

**ENGINE HOURS** 

1880

**General** 

TYPE BRAND

Motorboat guy couach 185 fly

**Dimensions / Performance** 

WEIGHT (T) CRUISING SPEED (ND) TOP SPEED (ND)

28.00 20 26

**Building / facilities** 

HULL MATERIAL HULL COLOR DECK MATERIAL AMOUNT OF CABINS

POLYESTER white POLYESTER 3

BERTHS BATHROOM(S)

6

## **Building / facilities description**

Air conditioning réversible Water Heaters Watermaker SEA RECOVERY Electric toilet FLUSH

**Engine room** 

ENGINE NUMBER OF ENGINES HORSE POWER (CV) ENGINE HOURS PROPELLERS