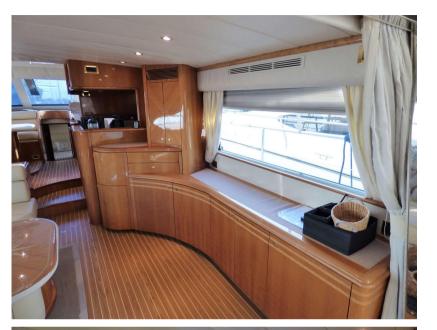

CATERPILLAR 2 x 800 ligne d'arbre

FUEL BOW THRUSTER

Diesel

MODEL

| Electricity / air conditioning           |                                     |                                                                                                      |  |  |  |
|------------------------------------------|-------------------------------------|------------------------------------------------------------------------------------------------------|--|--|--|
| ENGINE BATTERY                           | BATTERY<br>CHARGER                  | AIR CONDITIONING                                                                                     |  |  |  |
| Electricity / air condit                 | tioning description                 |                                                                                                      |  |  |  |
| Electrical system 220 V Ele<br>24V/3000W | ctrical system 24 V Charger MASTER\ | OLT 24V-30A et 24V-100A Generator KHOLER 1705 kW Service batteries Engine batteries Inverter VICTRON |  |  |  |
| Galley / Laundry / Ent                   | ertainment                          |                                                                                                      |  |  |  |
| MICROWAVE                                | FREEZER                             | FRIDGE                                                                                               |  |  |  |
| Galley description                       |                                     |                                                                                                      |  |  |  |
| Refrigerator                             |                                     |                                                                                                      |  |  |  |
| Freezer                                  |                                     |                                                                                                      |  |  |  |
| Icemaker                                 |                                     |                                                                                                      |  |  |  |
| Cooker                                   |                                     |                                                                                                      |  |  |  |
| Microwave                                |                                     |                                                                                                      |  |  |  |
| Dishwasher                               |                                     |                                                                                                      |  |  |  |
| Washing machine                          |                                     |                                                                                                      |  |  |  |
| Entertainment descri                     | ption                               |                                                                                                      |  |  |  |
| Radio-CD                                 |                                     |                                                                                                      |  |  |  |
| Deck equipment                           |                                     |                                                                                                      |  |  |  |
| BIMINI                                   |                                     |                                                                                                      |  |  |  |