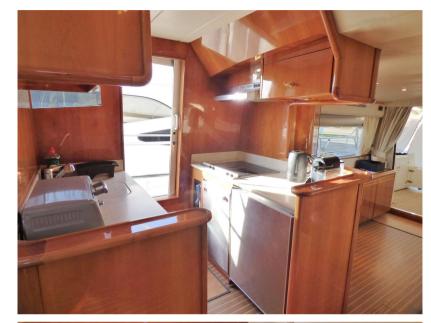

CATERPILLAR 2 x 800 ligne d'arbre

FUEL BOW THRUSTER

Diesel

MODEL

| Electricity / air conditioning           |                                     |                                                                                                      |  |  |  |
|------------------------------------------|-------------------------------------|------------------------------------------------------------------------------------------------------|--|--|--|
| ENGINE BATTERY                           | BATTERY<br>CHARGER                  | AIR CONDITIONING                                                                                     |  |  |  |
| Electricity / air condit                 | tioning description                 |                                                                                                      |  |  |  |
| Electrical system 220 V Ele<br>24V/3000W | ctrical system 24 V Charger MASTER\ | OLT 24V-30A et 24V-100A Generator KHOLER 1705 kW Service batteries Engine batteries Inverter VICTRON |  |  |  |
| Galley / Laundry / Ent                   | ertainment                          |                                                                                                      |  |  |  |
| MICROWAVE                                | FREEZER                             | FRIDGE                                                                                               |  |  |  |
| Galley description                       |                                     |                                                                                                      |  |  |  |
| Refrigerator                             |                                     |                                                                                                      |  |  |  |
| Freezer                                  |                                     |                                                                                                      |  |  |  |
| Icemaker                                 |                                     |                                                                                                      |  |  |  |
| Cooker                                   |                                     |                                                                                                      |  |  |  |
| Microwave                                |                                     |                                                                                                      |  |  |  |
| Dishwasher                               |                                     |                                                                                                      |  |  |  |
| Washing machine                          |                                     |                                                                                                      |  |  |  |
| Entertainment descri                     | ption                               |                                                                                                      |  |  |  |
| Radio-CD                                 |                                     |                                                                                                      |  |  |  |
| Deck equipment                           |                                     |                                                                                                      |  |  |  |
| BIMINI                                   |                                     |                                                                                                      |  |  |  |