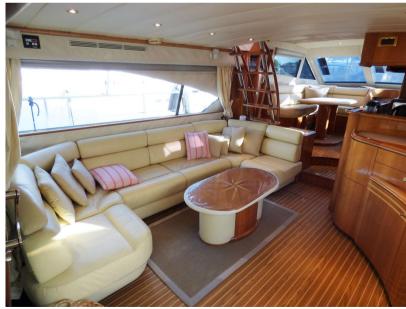

CATERPILLAR 2 x 800 ligne d'arbre

FUEL BOW THRUSTER

Diesel

MODEL

| Electricity / air conditioning           |                                     |                                                                                                      |  |  |  |
|------------------------------------------|-------------------------------------|------------------------------------------------------------------------------------------------------|--|--|--|
| ENGINE BATTERY                           | BATTERY<br>CHARGER                  | AIR CONDITIONING                                                                                     |  |  |  |
| Electricity / air condit                 | tioning description                 |                                                                                                      |  |  |  |
| Electrical system 220 V Ele<br>24V/3000W | ctrical system 24 V Charger MASTER\ | OLT 24V-30A et 24V-100A Generator KHOLER 1705 kW Service batteries Engine batteries Inverter VICTRON |  |  |  |
| Galley / Laundry / Ent                   | ertainment                          |                                                                                                      |  |  |  |
| MICROWAVE                                | FREEZER                             | FRIDGE                                                                                               |  |  |  |
| Galley description                       |                                     |                                                                                                      |  |  |  |
| Refrigerator                             |                                     |                                                                                                      |  |  |  |
| Freezer                                  |                                     |                                                                                                      |  |  |  |
| Icemaker                                 |                                     |                                                                                                      |  |  |  |
| Cooker                                   |                                     |                                                                                                      |  |  |  |
| Microwave                                |                                     |                                                                                                      |  |  |  |
| Dishwasher                               |                                     |                                                                                                      |  |  |  |
| Washing machine                          |                                     |                                                                                                      |  |  |  |
| Entertainment descri                     | ption                               |                                                                                                      |  |  |  |
| Radio-CD                                 |                                     |                                                                                                      |  |  |  |
| Deck equipment                           |                                     |                                                                                                      |  |  |  |
| BIMINI                                   |                                     |                                                                                                      |  |  |  |