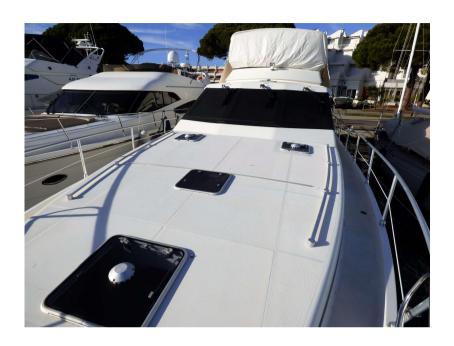

| , a. aae gag. a, , g. ae | Hydraulic | gangway / | grue |
|--------------------------|-----------|-----------|------|
|--------------------------|-----------|-----------|------|

Cockpit teak

Swimming platform

Swimming ladder

Cockpit shower

Cockpit lighting

Foredeck suncushion

Cockpit cushions

Bimini top

Cockpit Aft Closing

Sun canopy