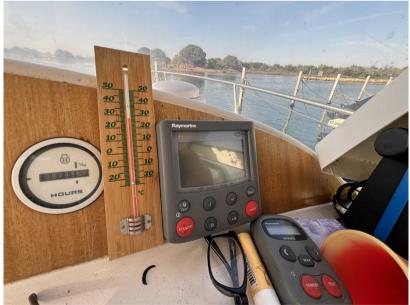

**CUMMINS** 1 x 235 750 ligne d'arbre

FUEL **BOW THRUSTER** 

Diesel

Electricity / air conditioning

**BATTERY ENGINE BATTERY** 

CHARGER

Radio-CD

| Electricity / air con  | nditioning description                    |                                       |     |  |
|------------------------|-------------------------------------------|---------------------------------------|-----|--|
| Shore power Electrical | system 220 V Electrical system 12 V Charg | er Service batteries Engine batteries |     |  |
| Navigation equipr      | ment                                      |                                       |     |  |
| GPS                    | RADAR                                     | AUTO PILOT                            | VHF |  |
| ANCHOR                 |                                           |                                       |     |  |
| Navigation equipr      | ment description                          |                                       |     |  |
| GPS HUMMINBIRD HELIX   | (5                                        |                                       |     |  |
| Chart HUMMINBIRD HEL   | .IX 5                                     |                                       |     |  |
| Fishfinder NAVMAN TRA  | ACKFISH 6600                              |                                       |     |  |
| Autopilot RAYMARINE a  | vec télécommande                          |                                       |     |  |
| Communication e        | quipment description                      |                                       |     |  |
| VHF NAVICOM ASN        |                                           |                                       |     |  |
| Radar FURUNO 1623      |                                           |                                       |     |  |
| Galley / Laundry /     | Entertainment                             |                                       |     |  |
| FRIDGE                 |                                           |                                       |     |  |
| Galley description     | 1                                         |                                       |     |  |
| Refrigerator           |                                           |                                       |     |  |
| Hob gaz 1 feu          |                                           |                                       |     |  |
| Entertainment des      | scription                                 |                                       |     |  |