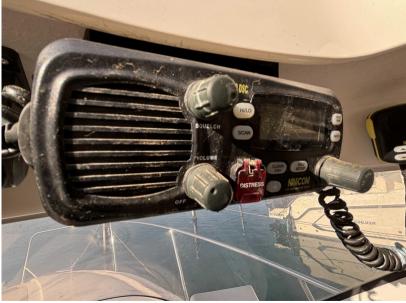

**CUMMINS** 1 x 235 750 ligne d'arbre

FUEL **BOW THRUSTER** 

Diesel

Electricity / air conditioning

**BATTERY ENGINE BATTERY** 

CHARGER

Radio-CD

| Electricity / air con  | nditioning description                    |                                       |     |  |
|------------------------|-------------------------------------------|---------------------------------------|-----|--|
| Shore power Electrical | system 220 V Electrical system 12 V Charg | er Service batteries Engine batteries |     |  |
| Navigation equipr      | ment                                      |                                       |     |  |
| GPS                    | RADAR                                     | AUTO PILOT                            | VHF |  |
| ANCHOR                 |                                           |                                       |     |  |
| Navigation equipr      | ment description                          |                                       |     |  |
| GPS HUMMINBIRD HELIX   | (5                                        |                                       |     |  |
| Chart HUMMINBIRD HEL   | .IX 5                                     |                                       |     |  |
| Fishfinder NAVMAN TRA  | ACKFISH 6600                              |                                       |     |  |
| Autopilot RAYMARINE a  | vec télécommande                          |                                       |     |  |
| Communication e        | quipment description                      |                                       |     |  |
| VHF NAVICOM ASN        |                                           |                                       |     |  |
| Radar FURUNO 1623      |                                           |                                       |     |  |
| Galley / Laundry /     | Entertainment                             |                                       |     |  |
| FRIDGE                 |                                           |                                       |     |  |
| Galley description     | 1                                         |                                       |     |  |
| Refrigerator           |                                           |                                       |     |  |
| Hob gaz 1 feu          |                                           |                                       |     |  |
| Entertainment des      | scription                                 |                                       |     |  |