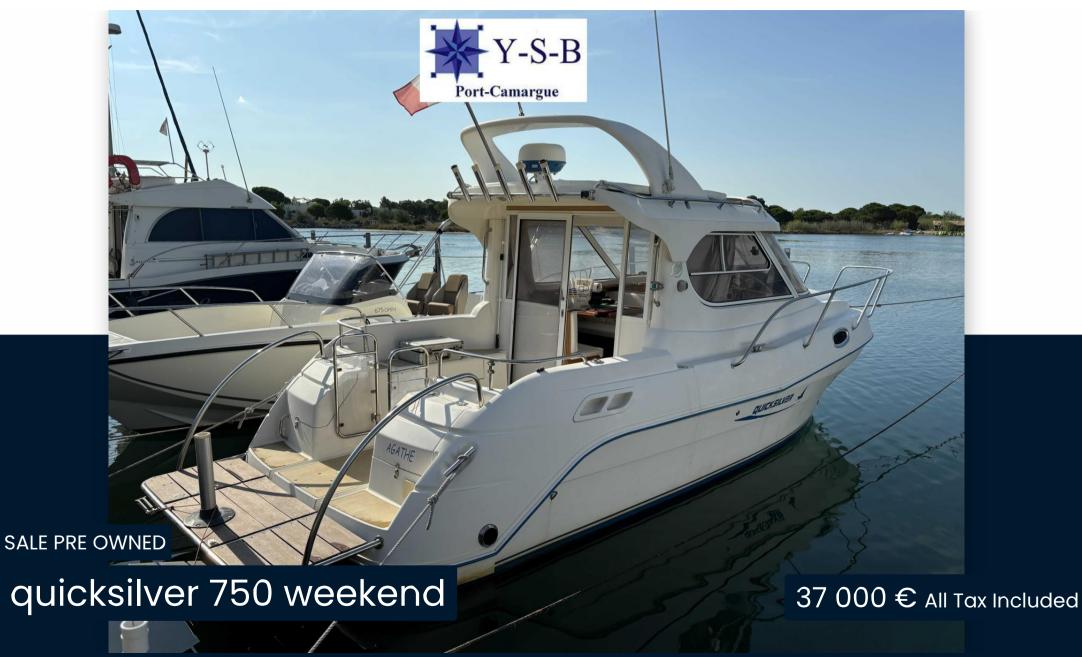

## **Specifications**

YEAR

2007

**CABINS** 

1

**HORSE POWER** 

1 X 235 CV

LENGTH

7

**ENGINE HOURS** 

750

General

TYPE BRAND MODEL **GUESTS CRUISING** 

quicksilver 750 weekend 7 Motorboat

**Building / facilities** 

**HULL MATERIAL BERTHS DECK MATERIAL** AMOUNT OF CABINS 5 **POLYESTER POLYESTER** 