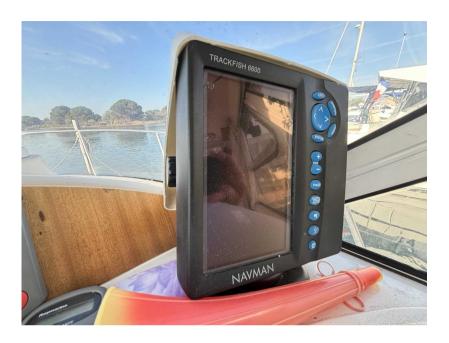

**CUMMINS** 1 x 235 750 ligne d'arbre

FUEL **BOW THRUSTER** 

Diesel

Electricity / air conditioning

**BATTERY ENGINE BATTERY** 

CHARGER

Radio-CD

| Electricity / air con  | nditioning description                    |                                       |     |  |
|------------------------|-------------------------------------------|---------------------------------------|-----|--|
| Shore power Electrical | system 220 V Electrical system 12 V Charg | er Service batteries Engine batteries |     |  |
| Navigation equipr      | ment                                      |                                       |     |  |
| GPS                    | RADAR                                     | AUTO PILOT                            | VHF |  |
| ANCHOR                 |                                           |                                       |     |  |
| Navigation equipr      | ment description                          |                                       |     |  |
| GPS HUMMINBIRD HELIX   | (5                                        |                                       |     |  |
| Chart HUMMINBIRD HEL   | .IX 5                                     |                                       |     |  |
| Fishfinder NAVMAN TRA  | ACKFISH 6600                              |                                       |     |  |
| Autopilot RAYMARINE a  | vec télécommande                          |                                       |     |  |
| Communication e        | quipment description                      |                                       |     |  |
| VHF NAVICOM ASN        |                                           |                                       |     |  |
| Radar FURUNO 1623      |                                           |                                       |     |  |
| Galley / Laundry /     | Entertainment                             |                                       |     |  |
| FRIDGE                 |                                           |                                       |     |  |
| Galley description     | 1                                         |                                       |     |  |
| Refrigerator           |                                           |                                       |     |  |
| Hob gaz 1 feu          |                                           |                                       |     |  |
| Entertainment des      | scription                                 |                                       |     |  |