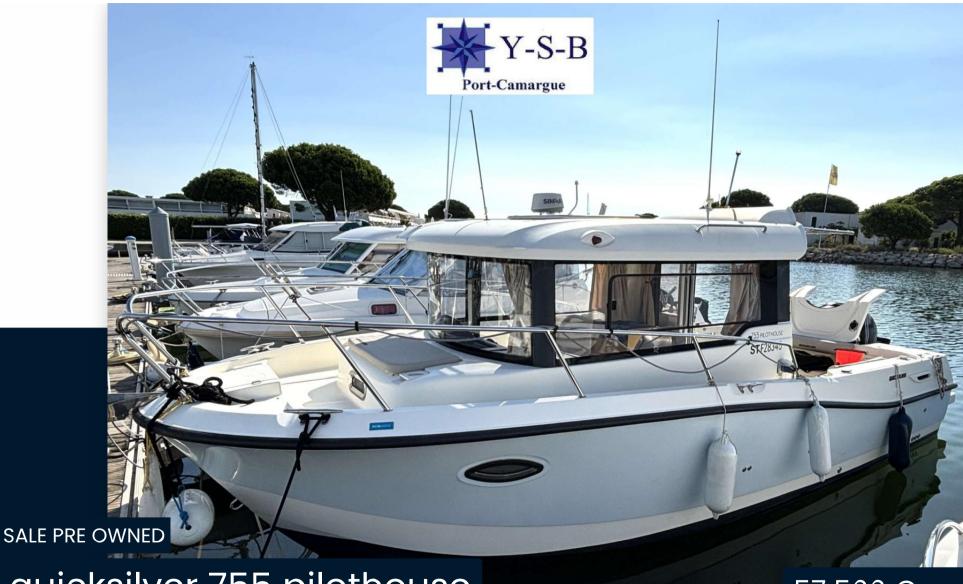

quicksilver 755 pilothouse

57 500 € All Tax Included

0.50

**ENGINE HOURS** 

540

**General** 

TYPE BRAND MODEL

Motorboat quicksilver 755 pilothouse

**Dimensions / Performance** 

CRUISING SPEED (ND) TOP SPEED (ND)