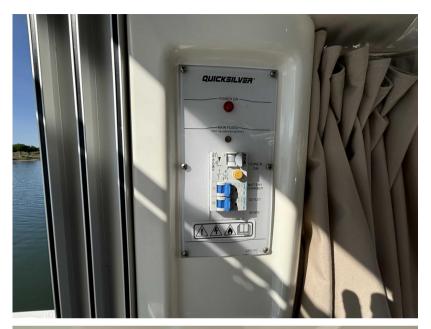

MERCURY 1 x 250 540 INOX

PROPELLERS FUEL BOW THRUSTER

Hors-Bord gasoline

| Electricity / air conditioning |                                       |                                          |  |  |
|--------------------------------|---------------------------------------|------------------------------------------|--|--|
| ENGINE BATTERY                 | BATTERY<br>CHARGER                    |                                          |  |  |
| Electricity / air condi        | tioning description                   |                                          |  |  |
| Shore power Electrical sys     | stem 220 V Electrical system 12 V Cha | arger Service batteries Engine batteries |  |  |
| Navigation equipme             | nt                                    |                                          |  |  |
| GPS                            | VHF                                   | ANCHOR                                   |  |  |
| Navigation equipme             | nt description                        |                                          |  |  |
| GPS HUMMINBIRD 999 HD          | + HUMMINBIRD 785                      |                                          |  |  |
| Chart HUMMINBIRD + HUM         | IMINBIRD 785                          |                                          |  |  |
| Fishfinder HUMMINBIRD 99       | 99 HD + HUMMINBIRD 785                |                                          |  |  |
| Repeater(s)                    |                                       |                                          |  |  |
| Communication equ              | ipment description                    |                                          |  |  |
| VHF                            |                                       |                                          |  |  |
| Galley / Laundry / En          | tertainment                           |                                          |  |  |
| FRIDGE                         |                                       |                                          |  |  |
| Galley description             |                                       |                                          |  |  |
| Refrigerator neuf juillet 20   | )23                                   |                                          |  |  |