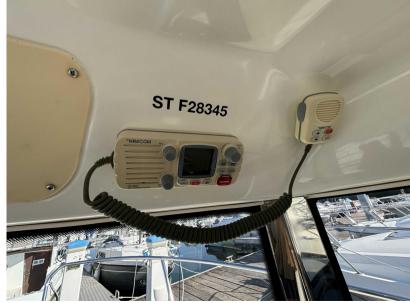

MERCURY 1 x 250 540 INOX

PROPELLERS FUEL BOW THRUSTER

Hors-Bord gasoline

| Electricity / air conditioning |                                       |                                          |  |  |
|--------------------------------|---------------------------------------|------------------------------------------|--|--|
| ENGINE BATTERY                 | BATTERY<br>CHARGER                    |                                          |  |  |
| Electricity / air condi        | tioning description                   |                                          |  |  |
| Shore power Electrical sys     | stem 220 V Electrical system 12 V Cha | arger Service batteries Engine batteries |  |  |
| Navigation equipme             | nt                                    |                                          |  |  |
| GPS                            | VHF                                   | ANCHOR                                   |  |  |
| Navigation equipme             | nt description                        |                                          |  |  |
| GPS HUMMINBIRD 999 HD          | + HUMMINBIRD 785                      |                                          |  |  |
| Chart HUMMINBIRD + HUM         | IMINBIRD 785                          |                                          |  |  |
| Fishfinder HUMMINBIRD 99       | 99 HD + HUMMINBIRD 785                |                                          |  |  |
| Repeater(s)                    |                                       |                                          |  |  |
| Communication equ              | ipment description                    |                                          |  |  |
| VHF                            |                                       |                                          |  |  |
| Galley / Laundry / En          | tertainment                           |                                          |  |  |
| FRIDGE                         |                                       |                                          |  |  |
| Galley description             |                                       |                                          |  |  |
| Refrigerator neuf juillet 20   | )23                                   |                                          |  |  |