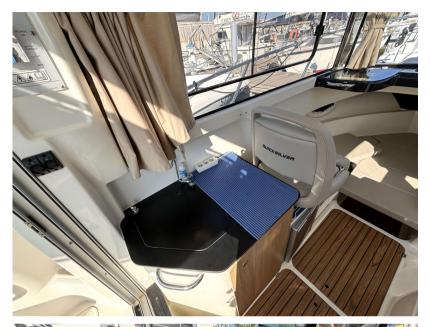

## **Deck equipment description**

Swimming platform

Swimming ladder

Cockpit shower

Cockpit table

Cockpit lighting

Rod holders

Foredeck suncushion