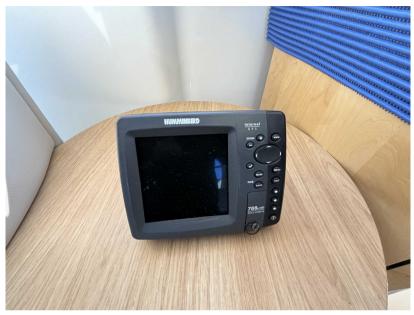

MERCURY 1 x 250 540 INOX

PROPELLERS FUEL BOW THRUSTER

Hors-Bord gasoline

| Electricity / air conditioning |                                       |                                          |  |  |
|--------------------------------|---------------------------------------|------------------------------------------|--|--|
| ENGINE BATTERY                 | BATTERY<br>CHARGER                    |                                          |  |  |
| Electricity / air condi        | tioning description                   |                                          |  |  |
| Shore power Electrical sys     | stem 220 V Electrical system 12 V Cha | arger Service batteries Engine batteries |  |  |
| Navigation equipme             | nt                                    |                                          |  |  |
| GPS                            | VHF                                   | ANCHOR                                   |  |  |
| Navigation equipme             | nt description                        |                                          |  |  |
| GPS HUMMINBIRD 999 HD          | + HUMMINBIRD 785                      |                                          |  |  |
| Chart HUMMINBIRD + HUM         | IMINBIRD 785                          |                                          |  |  |
| Fishfinder HUMMINBIRD 99       | 99 HD + HUMMINBIRD 785                |                                          |  |  |
| Repeater(s)                    |                                       |                                          |  |  |
| Communication equ              | ipment description                    |                                          |  |  |
| VHF                            |                                       |                                          |  |  |
| Galley / Laundry / En          | tertainment                           |                                          |  |  |
| FRIDGE                         |                                       |                                          |  |  |
| Galley description             |                                       |                                          |  |  |
| Refrigerator neuf juillet 20   | )23                                   |                                          |  |  |