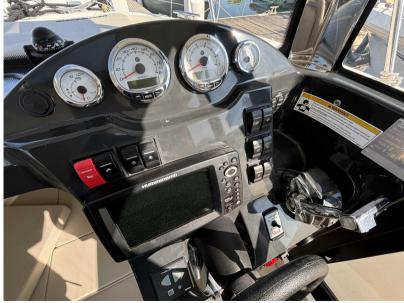

MERCURY 1 x 250 540 INOX

PROPELLERS FUEL BOW THRUSTER

Hors-Bord gasoline

| Electricity / air conditioning |                                       |                                          |  |  |
|--------------------------------|---------------------------------------|------------------------------------------|--|--|
| ENGINE BATTERY                 | BATTERY<br>CHARGER                    |                                          |  |  |
| Electricity / air condi        | tioning description                   |                                          |  |  |
| Shore power Electrical sys     | stem 220 V Electrical system 12 V Cha | arger Service batteries Engine batteries |  |  |
| Navigation equipme             | nt                                    |                                          |  |  |
| GPS                            | VHF                                   | ANCHOR                                   |  |  |
| Navigation equipme             | nt description                        |                                          |  |  |
| GPS HUMMINBIRD 999 HD          | + HUMMINBIRD 785                      |                                          |  |  |
| Chart HUMMINBIRD + HUM         | IMINBIRD 785                          |                                          |  |  |
| Fishfinder HUMMINBIRD 99       | 99 HD + HUMMINBIRD 785                |                                          |  |  |
| Repeater(s)                    |                                       |                                          |  |  |
| Communication equ              | ipment description                    |                                          |  |  |
| VHF                            |                                       |                                          |  |  |
| Galley / Laundry / En          | tertainment                           |                                          |  |  |
| FRIDGE                         |                                       |                                          |  |  |
| Galley description             |                                       |                                          |  |  |
| Refrigerator neuf juillet 20   | )23                                   |                                          |  |  |