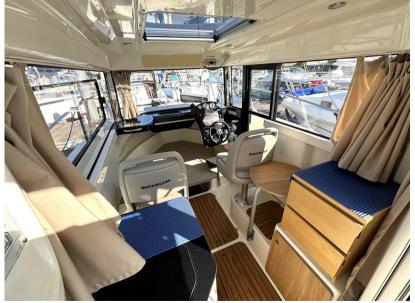

## **Deck equipment description**

Swimming platform

Swimming ladder

Cockpit shower

Cockpit table

Cockpit lighting

Rod holders

Foredeck suncushion

Cockpit cushions

Bimini top