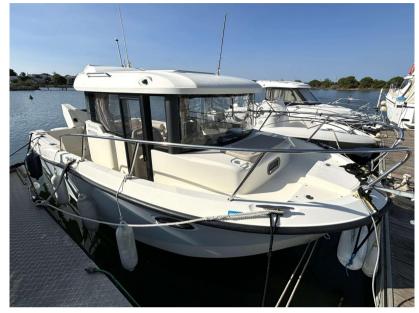

0.50

**ENGINE HOURS** 

540

**General** 

TYPE BRAND MODEL

Motorboat quicksilver 755 pilothouse

**Dimensions / Performance** 

CRUISING SPEED (ND) TOP SPEED (ND)