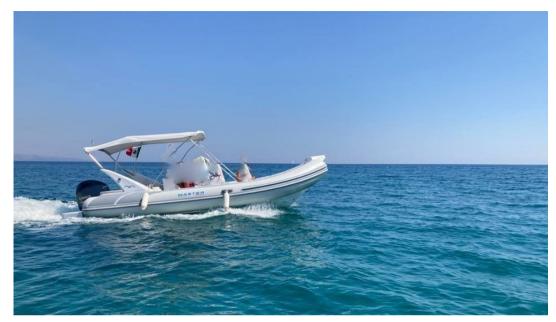

## Description

Discover the Master 630 Summer: the perfect boat for your summer adventures! With a length of 6.28 meters, this inflatable boat offers unparalleled comfort and performance. Made of Hypalon for exceptional durability, it is ideal for exploring the crystal clear waters or for a relaxing day with friends and family. Don't miss the opportunity to experience the sea like never before. Buy your Master 630 Summer now and start your adventure!

12

**ENGINE HOURS** 

20

General

TYPE **BRAND** MODEL **GUESTS CRUISING** 

RIB 630 12 master

**CURRENT LOCATION** Mar ionio

**Dimensions / Performance** 