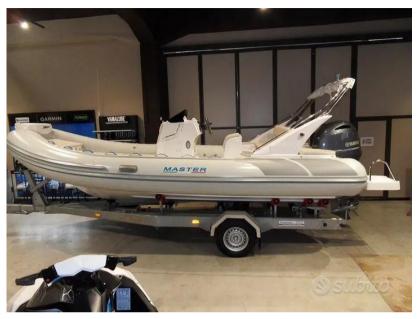

**EXCELLENT GENERAL CONDITION, + AGENCY FEES** 

SOLE OWNER - 20 HOURS MOTORCYCLE (engine under warranty)

THE PRICE INCLUDES THE 1500 KG TROLLEY

2024 Fairing -Service

2023 Fairing-Service

SOME PHOTOS ARE FROM STOCK

Navigation equipment:

Display.

Staging and technical:

Engine Alarm, Anchor (+ 5 m di catena + 20m di cima), 2 Batteries (100ah), Trailer (Spoleto rimorchi 1500 kg anno 2021), Deck Shower, Platform, Shorepower connector, Rollbar, swimming ladder, cockpit table (smontabile), Horn.