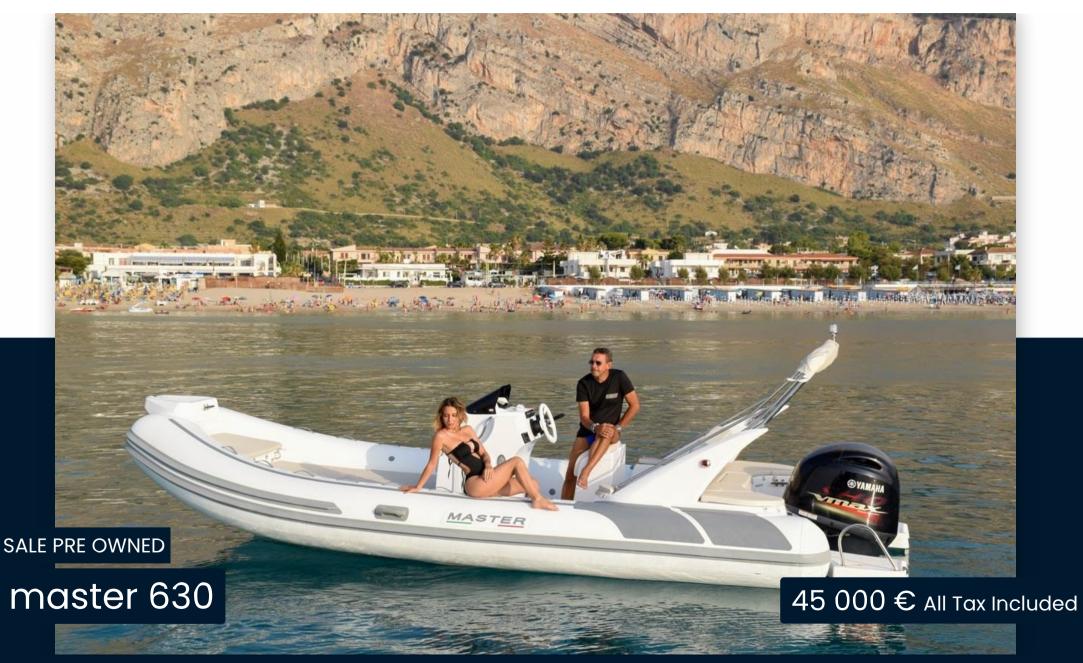

## Description

Discover the Master 630 Summer: the perfect boat for your summer adventures! With a length of 6.28 meters, this inflatable boat offers unparalleled comfort and performance. Made of Hypalon for exceptional durability, it is ideal for exploring the crystal clear waters or for a relaxing day with friends and family. Don't miss the opportunity to experience the sea like never before. Buy your Master 630 Summer now and start your adventure!

**EXCELLENT GENERAL CONDITION, + AGENCY FEES** 

SOLE OWNER - 20 HOURS MOTORCYCLE (engine under warranty)

THE PRICE INCLUDES THE 1500 KG TROLLEY

2024 Fairing -Service

2023 Fairing-Service

SOME PHOTOS ARE FROM STOCK

12

**ENGINE HOURS** 

20

General

TYPE **BRAND** MODEL **GUESTS CRUISING** 

RIB 630 12 master

**CURRENT LOCATION** Mar ionio

**Dimensions / Performance** 