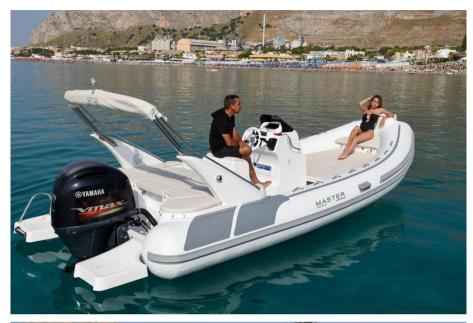

## Description

Discover the Master 630 Summer: the perfect boat for your summer adventures! With a length of 6.28 meters, this inflatable boat offers unparalleled comfort and performance. Made of Hypalon for exceptional durability, it is ideal for exploring the crystal clear waters or for a relaxing day with friends and family. Don't miss the opportunity to experience the sea like never before. Buy your Master 630 Summer now and start your adventure!