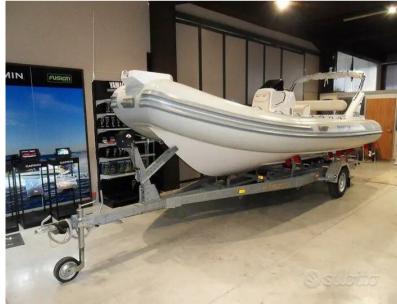

**EXCELLENT GENERAL CONDITION, + AGENCY FEES** 

SOLE OWNER - 20 HOURS MOTORCYCLE (engine under warranty)

THE PRICE INCLUDES THE 1500 KG TROLLEY

2024 Fairing -Service

2023 Fairing-Service

SOME PHOTOS ARE FROM STOCK

Navigation equipment:

Display.

Staging and technical:

Engine Alarm, Anchor (+ 5 m di catena + 20m di cima), 2 Batteries (100ah), Trailer (Spoleto rimorchi 1500 kg anno 2021), Deck Shower, Platform, Shorepower connector, Rollbar, swimming ladder, cockpit table (smontabile), Horn.