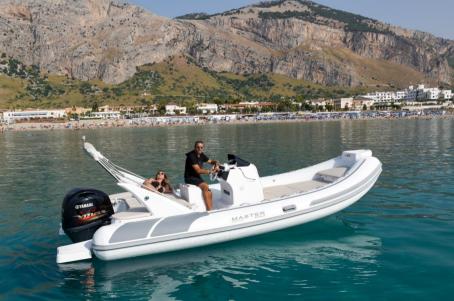

## Description

Discover the Master 630 Summer: the perfect boat for your summer adventures! With a length of 6.28 meters, this inflatable boat offers unparalleled comfort and performance. Made of Hypalon for exceptional durability, it is ideal for exploring the crystal clear waters or for a relaxing day with friends and family. Don't miss the opportunity to experience the sea like never before. Buy your Master 630 Summer now and start your adventure!