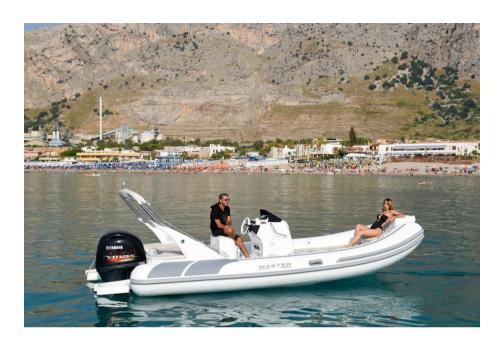

## Description

Discover the Master 630 Summer: the perfect boat for your summer adventures! With a length of 6.28 meters, this inflatable boat offers unparalleled comfort and performance. Made of Hypalon for exceptional durability, it is ideal for exploring the crystal clear waters or for a relaxing day with friends and family. Don't miss the opportunity to experience the sea like never before. Buy your Master 630 Summer now and start your adventure!