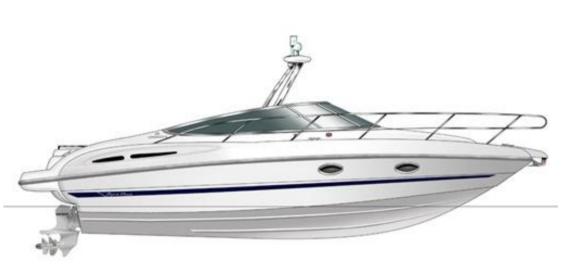

| Ge | n | ra |
|----|---|----|
| UC |   | w  |

TYPE BRAND MODEL GUESTS CRUISING

Motorboat Cranchi CSI 28 8

**Dimensions / Performance** 

WEIGHT (T) FUEL CAPACITY (L)

4.40 340

**Building / facilities** 

HULL MATERIAL AMOUNT OF CABINS BERTHS BATHROOM(S)

Vetroresina 1 4

**Engine room** 

ENGINE NUMBER OF ENGINES HORSE POWER (CV) PROPULSION FUEL

Volvo Penta Engine 2 x 170 Duo Prop Diesel

Electricity / air conditioning

ENGINE BATTERY

BATTERY

CHARGER

**Navigation equipment** 

VHF NAVIGATION COMPASS SONAR SPEEDOMETER



| Galley / Laundry / Entertainment |  |  |
|----------------------------------|--|--|
| FRIDGE                           |  |  |
| Deck equipment                   |  |  |
| CANOPY                           |  |  |

BILGE PUMP

Safety equipment / miscellaneous