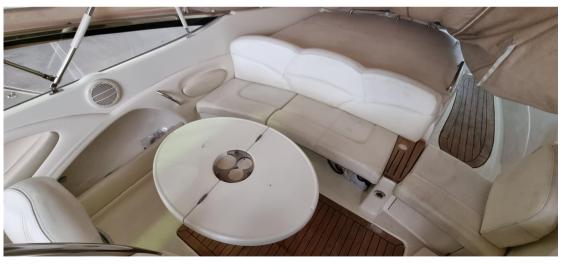

## Description

Navigation equipment:

Plotter with GPS antenna, Co-pilot seat.

Staging and technical:

Engine Alarm, Water pressure pump, Deck Shower, Electric Flaps, Platform, Teak Cockpit, Shorepower connector, Electric Windlass, swimming ladder, cockpit table.