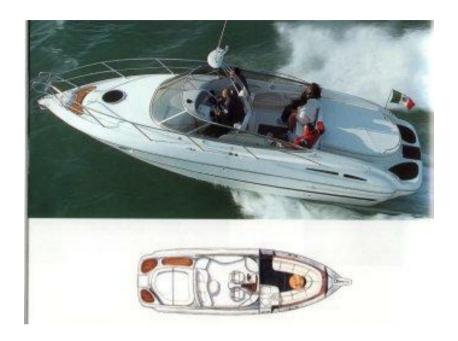

Ge | n | ra |
|----|---|----|
| UC |   | w  |

TYPE BRAND MODEL GUESTS CRUISING

Motorboat Cranchi CSI 28 8

**Dimensions / Performance** 

WEIGHT (T) FUEL CAPACITY (L)

4.40 340

**Building / facilities** 

HULL MATERIAL AMOUNT OF CABINS BERTHS BATHROOM(S)

Vetroresina 1 4

**Engine room** 

ENGINE NUMBER OF ENGINES HORSE POWER (CV) PROPULSION FUEL

Volvo Penta Engine 2 x 170 Duo Prop Diesel

Electricity / air conditioning

ENGINE BATTERY

BATTERY

CHARGER

**Navigation equipment** 

VHF NAVIGATION COMPASS SONAR SPEEDOMETER



| Galley / Laundry / Entertainment |  |  |
|----------------------------------|--|--|
| FRIDGE                           |  |  |
| Deck equipment                   |  |  |
| CANOPY                           |  |  |

BILGE PUMP

Safety equipment / miscellaneous