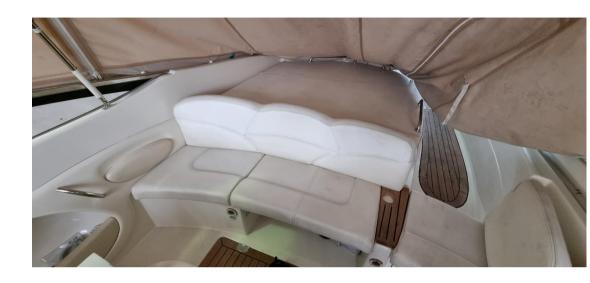

## Description

Navigation equipment:

Plotter with GPS antenna, Co-pilot seat.

Staging and technical:

Engine Alarm, Water pressure pump, Deck Shower, Electric Flaps, Platform, Teak Cockpit, Shorepower connector, Electric Windlass, swimming ladder, cockpit table.