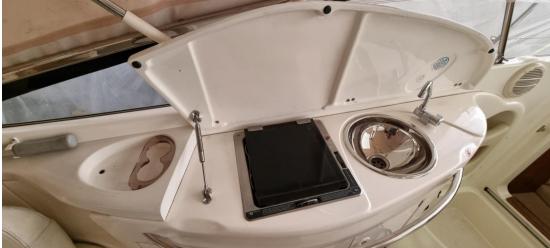

Navigation equipment:

Plotter with GPS antenna, Co-pilot seat.

Staging and technical:

Engine Alarm, Water pressure pump, Deck Shower, Electric Flaps, Platform, Teak Cockpit, Shorepower connector, Electric Windlass, swimming ladder, cockpit table.

Domestic Facilities onboard:

12V Outlets, Electric Toilet.

**Entertainment:** 

Speakers, Radio AM/FM, Hi-Fi.