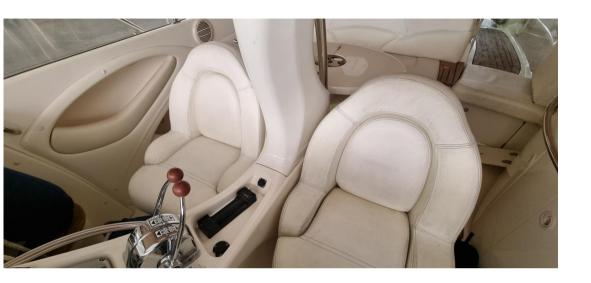

Navigation equipment:

Plotter with GPS antenna, Co-pilot seat.

Staging and technical:

Engine Alarm, Water pressure pump, Deck Shower, Electric Flaps, Platform, Teak Cockpit, Shorepower connector, Electric Windlass, swimming ladder, cockpit table.