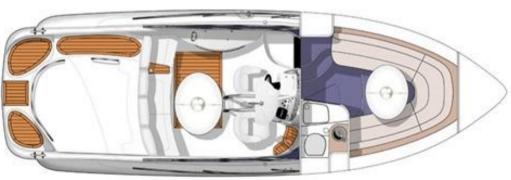

## Description

Navigation equipment:

Plotter with GPS antenna, Co-pilot seat.

Staging and technical:

Engine Alarm, Water pressure pump, Deck Shower, Electric Flaps, Platform, Teak Cockpit, Shorepower connector, Electric Windlass, swimming ladder, cockpit table.

Domestic Facilities onboard:

12V Outlets, Electric Toilet.

**Entertainment:** 

Speakers, Radio AM/FM, Hi-Fi.

## Specifications

 YEAR
 LENGTH

 2004
 8.75

 WIDTH
 DRAFT

 2.83
 0.86

 FUEL TANK CAPACITY
 GUESTS

 340
 8

 CABINS
 BATHROGOD