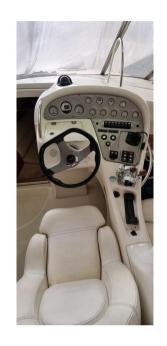

Navigation equipment:

Plotter with GPS antenna, Co-pilot seat.

Staging and technical:

Engine Alarm, Water pressure pump, Deck Shower, Electric Flaps, Platform, Teak Cockpit, Shorepower connector, Electric Windlass, swimming ladder, cockpit table.

ENGINE BATTERY

BATTERY

CHARGER

**Navigation equipment** 

VHF NAVIGATION COMPASS SONAR SPEEDOMETER

| Galley / Laundry / Entertainment |  |  |
|----------------------------------|--|--|
| FRIDGE                           |  |  |
| Deck equipment                   |  |  |
| CANOPY                           |  |  |