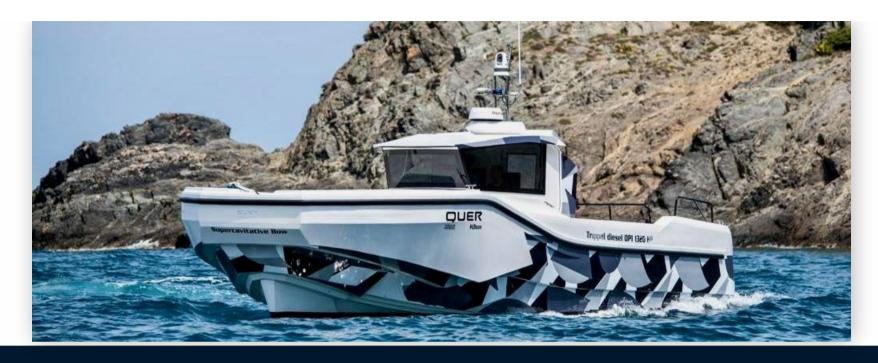

## Description

QUER Q50 EXPLORER, 2024, Spanish flag, price excluding tax

This carbon composite patrol boat with a carbon sandwich infusion structure is designed for maritime security, rescue, surveillance, and control missions. Measuring 11.98 m in length and 4.25 m in width, it can carry up to 12 crew members and a payload of 5 tons (up to 50 passengers), with a fully loaded weight of 13 tons. The boat has a fuel capacity of 3,000 liters, allowing for a range of 900 nautical miles at a cruising speed of 20 knots, and it can reach a top speed of 54 knots.

The equipment includes a flybridge and a main deck with an office, sick bay, galley, storage spaces, operations room, and radio. The navigation system features dual-band radar, an electronic chart system (ECDIS), GPS, and a magnetic compass. The boat is powered by three VOLVO D6 engines of 440 hp each, with a DPI joystick maneuvering system, and is equipped with a FLIR M232 infrared camera for night vision. The electrical system is 12 V DC.