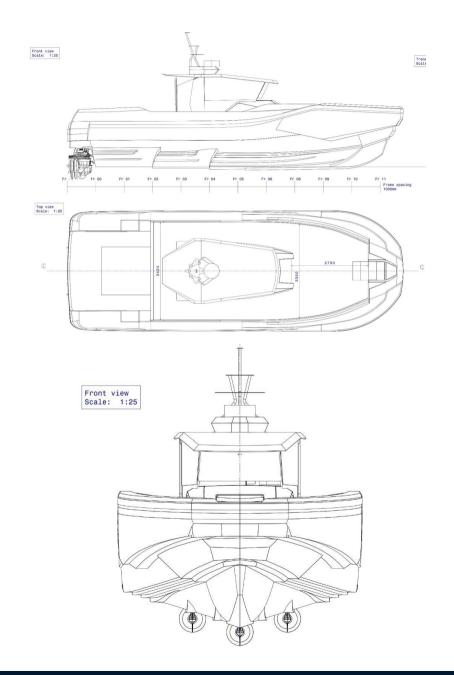

## Description

QUER Q50 EXPLORER, 2024, Spanish flag, price excluding tax

This carbon composite patrol boat with a carbon sandwich infusion structure is designed for maritime security, rescue, surveillance, and control missions. Measuring 11.98 m in length and 4.25 m in width, it can carry up to 12 crew members and a payload of 5 tons (up to 50 passengers), with a fully loaded weight of 13 tons. The boat has a fuel capacity of 3,000 liters, allowing for a range of 900 nautical miles at a cruising speed of 20 knots, and it can reach a top speed of 54 knots.

## Specifications

YEAR

2024

**WIDTH** 

4.25

**GUESTS CRUISING** 

12

**HORSE POWER** 

3 X 440 CV

LENGTH

11.98

DRAFT

0.80

**ENGINE MANUFACTURER** 

3x VOLVO D6 440Hp

General