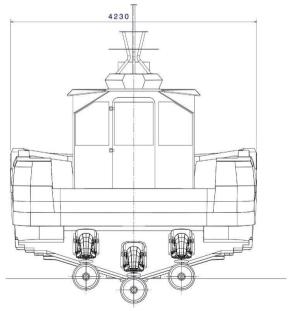

## Description

QUER Q50 EXPLORER, 2024, Spanish flag, price excluding tax

This carbon composite patrol boat with a carbon sandwich infusion structure is designed for maritime security, rescue, surveillance, and control missions. Measuring 11.98 m in length and 4.25 m in width, it can carry up to 12 crew members and a payload of 5 tons (up to 50 passengers), with a fully loaded weight of 13 tons. The boat has a fuel capacity of 3,000 liters, allowing for a range of 900 nautical miles at a cruising speed of 20 knots, and it can reach a top speed of 54 knots.

## Specifications

YEAR

2024

**WIDTH** 

4.25

**GUESTS CRUISING** 

12

**HORSE POWER** 

3 X 440 CV

LENGTH

11.98

DRAFT

0.80

**ENGINE MANUFACTURER** 

3x VOLVO D6 440Hp

General