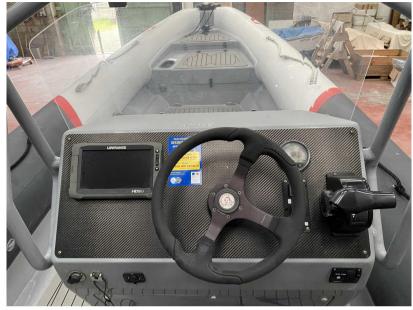

## Electricity / air conditioning

**ENGINE BATTERY** 

| Electricity / air conditioning description  Electrical system 12 V Engine batteries Solar Panel 20W PO  Navigation equipment |                      |  |  |  |                   |                  |       |        |  |
|------------------------------------------------------------------------------------------------------------------------------|----------------------|--|--|--|-------------------|------------------|-------|--------|--|
|                                                                                                                              |                      |  |  |  | GPS               | VHF              | SONAR | ANCHOR |  |
|                                                                                                                              |                      |  |  |  | Navigation equipm | nent description |       |        |  |
| GPS LOWRANCE HDS9                                                                                                            |                      |  |  |  |                   |                  |       |        |  |
| Chart                                                                                                                        |                      |  |  |  |                   |                  |       |        |  |
| Sounder                                                                                                                      |                      |  |  |  |                   |                  |       |        |  |
| Communication ed                                                                                                             | quipment description |  |  |  |                   |                  |       |        |  |
| VHF FIXE                                                                                                                     |                      |  |  |  |                   |                  |       |        |  |
| Deck equipment de                                                                                                            | escription           |  |  |  |                   |                  |       |        |  |
| Swimming ladder                                                                                                              |                      |  |  |  |                   |                  |       |        |  |
| Rod holders                                                                                                                  |                      |  |  |  |                   |                  |       |        |  |
| Boat equipment de                                                                                                            | escription           |  |  |  |                   |                  |       |        |  |
| Anchor                                                                                                                       |                      |  |  |  |                   |                  |       |        |  |
| Safety equipment COTI                                                                                                        | IER 6 PERSONNES      |  |  |  |                   |                  |       |        |  |