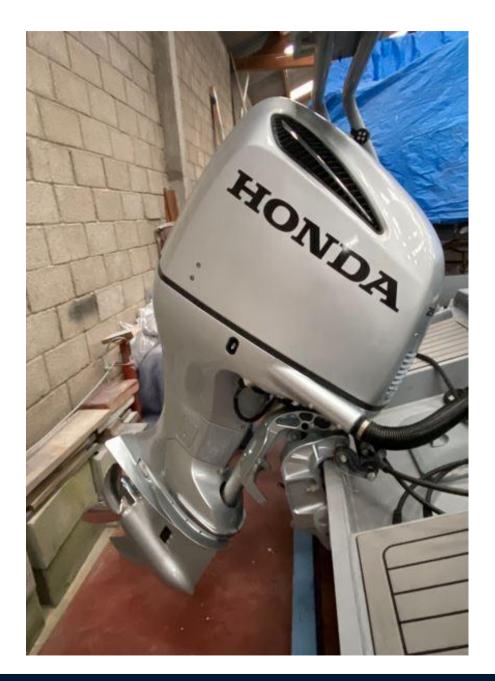

# Specifications

YEAR

2016

**ENGINE MANUFACTURER** 

HONDA

LENGTH

**ENGINE HOURS** 

7.60

#### **Engine room**

ENGINE NUMBER OF ENGINES HORSE POWER (CV) ENGINE HOURS PROPULSION

HONDA 1 x 250 690 inox

PROPELLERS FUEL

Hors-Bord gasoline