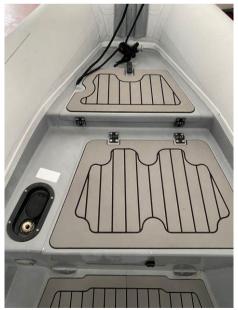

|                      |  |  |  |                   |                  |       |        |  |
| Boat equipment de                                                                                                            | escription           |  |  |  |                   |                  |       |        |  |
| Anchor                                                                                                                       |                      |  |  |  |                   |                  |       |        |  |
| Safety equipment COTI                                                                                                        | IER 6 PERSONNES      |  |  |  |                   |                  |       |        |  |