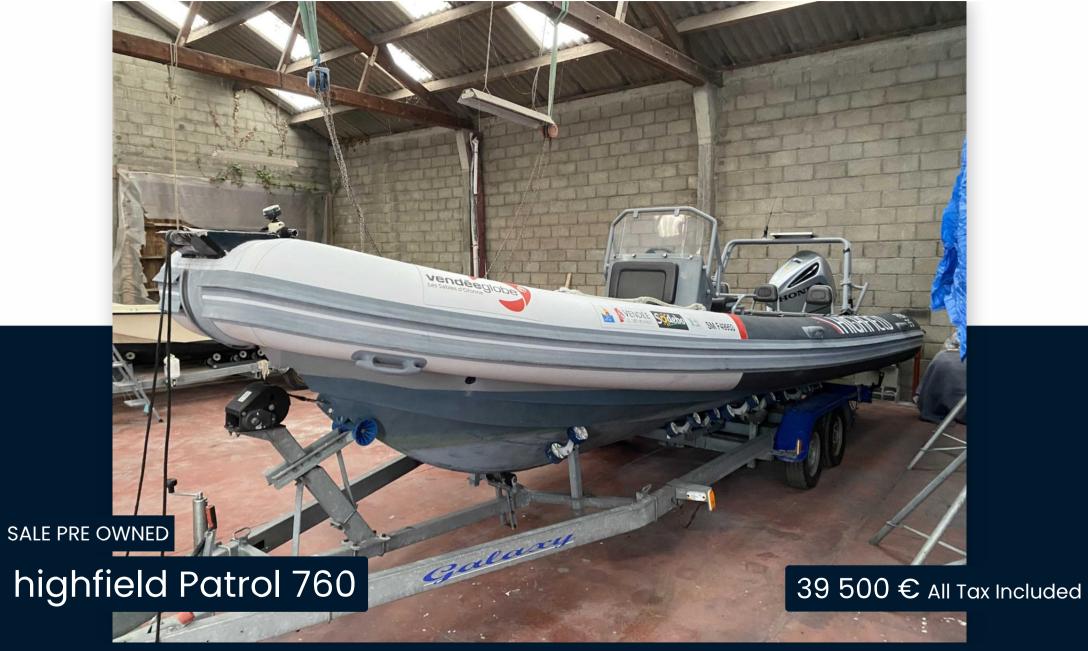

# Specifications

YEAR

2016

**ENGINE MANUFACTURER** 

HONDA

LENGTH

**ENGINE HOURS** 

7.60

690

WIDTH

2.83

HORSE POWER

1 X 250 CV

**GUESTS CRUISING** 

12

#### General

TYPE BRAND MODEL GUESTS CRUISING

Motorboat highfield Patrol 760 12

### **Dimensions / Performance**

WEIGHT (T) 0.98

## **Building / facilities**

HULL MATERIAL DECK MATERIAL
Aluminum Other

#### **Engine room**

ENGINE NUMBER OF ENGINES HORSE POWER (CV) ENGINE HOURS PROPULSION

HONDA 1 x 250 690 inox

PROPELLERS FUEL

Hors-Bord gasoline