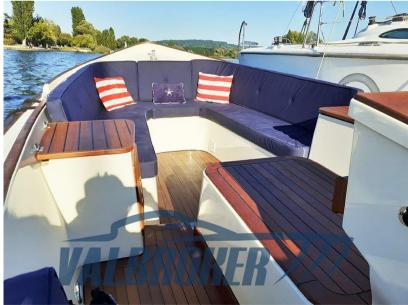

### Description

Dutch Gozzo of 2009, registered in 2016. Visible on Lake Maggiore. Used only in fresh water.

Fiberglass hull with solid teak finishes, teak always oiled. Stored in winter in a shed

Engine 1x28 HP Yanmar diesel with 447 hours of motion.

Staging and technical:

Deck Shower, Washbasin in the cockpit, Teak Cockpit, swimming ladder.

Domestic Facilities onboard:

Portable Toilet.

Kitchen and appliances:

Deck Refrigerator.

Upholstery: