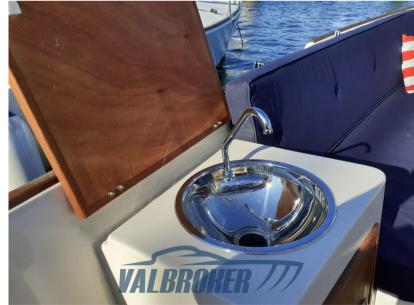

Staging and technical:

Deck Shower, Washbasin in the cockpit, Teak Cockpit, swimming ladder.

Domestic Facilities onboard:

Portable Toilet.

Kitchen and appliances:

Deck Refrigerator.

Upholstery: