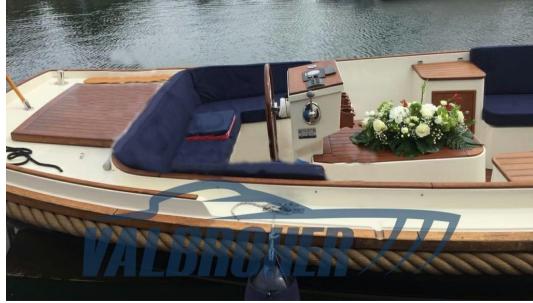

### Description

Dutch Gozzo of 2009, registered in 2016. Visible on Lake Maggiore. Used only in fresh water.

Fiberglass hull with solid teak finishes, teak always oiled. Stored in winter in a shed

Engine 1x28 HP Yanmar diesel with 447 hours of motion.

Staging and technical:

Deck Shower, Washbasin in the cockpit, Teak Cockpit, swimming ladder.

Domestic Facilities onboard:

Portable Toilet.

Kitchen and appliances:

Deck Refrigerator.

Upholstery: