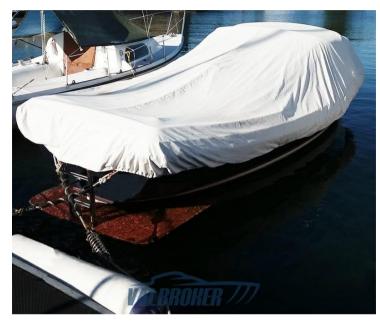

### Description

Dutch Gozzo of 2009, registered in 2016. Visible on Lake Maggiore. Used only in fresh water.

Fiberglass hull with solid teak finishes, teak always oiled. Stored in winter in a shed

Engine 1x28 HP Yanmar diesel with 447 hours of motion.