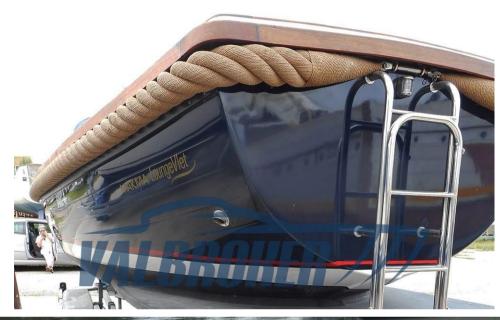

### Description

Dutch Gozzo of 2009, registered in 2016. Visible on Lake Maggiore. Used only in fresh water.

Fiberglass hull with solid teak finishes, teak always oiled. Stored in winter in a shed

Engine 1x28 HP Yanmar diesel with 447 hours of motion.

Staging and technical:

Deck Shower, Washbasin in the cockpit, Teak Cockpit, swimming ladder.

Domestic Facilities onboard:

Portable Toilet.

Kitchen and appliances:

Deck Refrigerator.

Upholstery: