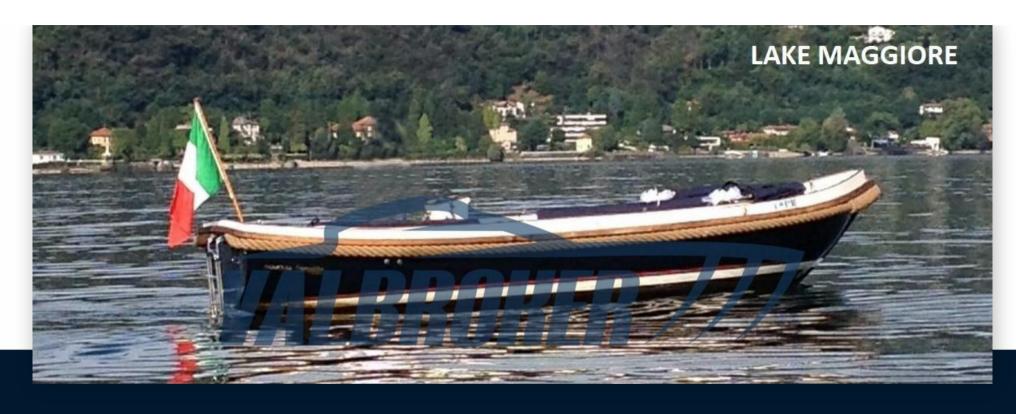

### Description

Dutch Gozzo of 2009, registered in 2016. Visible on Lake Maggiore. Used only in fresh water.

Fiberglass hull with solid teak finishes, teak always oiled. Stored in winter in a shed

Engine 1x28 HP Yanmar diesel with 447 hours of motion.

1 X 28 CV

General

TYPE

oat

Motorboat

current location

Lago maggiore

BRAND