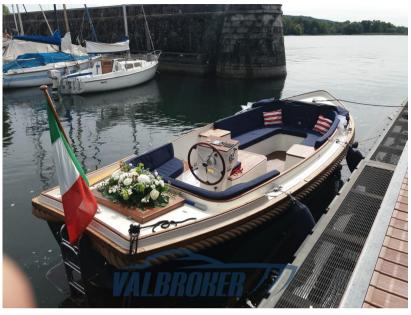

### Description

Dutch Gozzo of 2009, registered in 2016. Visible on Lake Maggiore. Used only in fresh water.

Fiberglass hull with solid teak finishes, teak always oiled. Stored in winter in a shed

Engine 1x28 HP Yanmar diesel with 447 hours of motion.

## Specifications

YEAR

2009

**WIDTH** 

2.65

**GUESTS CRUISING** 

8

**ENGINE HOURS** 

447

LENGTH

7.00

DRAFT

0.68

ENGINE MANUFACTURER

Yanmar 3YM30

**HORSE POWER** 

1 X 28 CV

General

TYPE

oat

Motorboat

current location

Lago maggiore

BRAND

gozzo olandese

MODEL

Makma loungevlet

**GUESTS CRUISING** 

8

**Dimensions / Performance** 

WEIGHT (T) 1.30

CRUISING SPEED (ND)