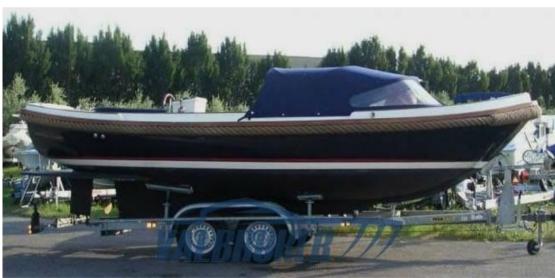

### Description

Dutch Gozzo of 2009, registered in 2016. Visible on Lake Maggiore. Used only in fresh water.

Fiberglass hull with solid teak finishes, teak always oiled. Stored in winter in a shed

Engine 1x28 HP Yanmar diesel with 447 hours of motion.