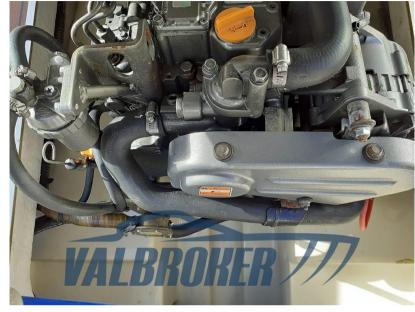

### Description

Dutch Gozzo of 2009, registered in 2016. Visible on Lake Maggiore. Used only in fresh water.

Fiberglass hull with solid teak finishes, teak always oiled. Stored in winter in a shed

Engine 1x28 HP Yanmar diesel with 447 hours of motion.

447

LENGTH

7.00

DRAFT

0.68

ENGINE MANUFACTURER

Yanmar 3YM30

**HORSE POWER** 

1 X 28 CV

General

TYPE

oat

Motorboat

current location

Lago maggiore

BRAND

6

TOP SPEED (ND)

10

**Building / facilities** 

HULL MATERIAL

Vetroresina

**Engine room** 

ENGINE

Yanmar 3YM30

NUMBER OF ENGINES HORSE POWER (CV) 1 x 28

ENGINE HOURS

447

PROPULSION

**BRONZO** 

FUEL

Diesel