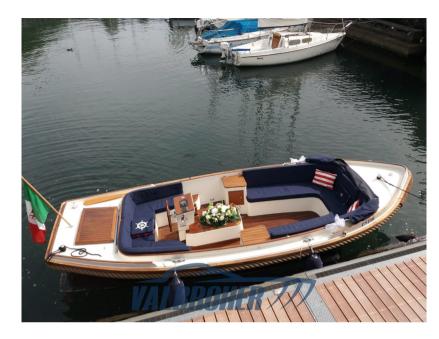

### Description

Dutch Gozzo of 2009, registered in 2016. Visible on Lake Maggiore. Used only in fresh water.

Fiberglass hull with solid teak finishes, teak always oiled. Stored in winter in a shed

Engine 1x28 HP Yanmar diesel with 447 hours of motion.

Staging and technical:

Deck Shower, Washbasin in the cockpit, Teak Cockpit, swimming ladder.

Domestic Facilities onboard:

Portable Toilet.

Kitchen and appliances:

Deck Refrigerator.

Upholstery: