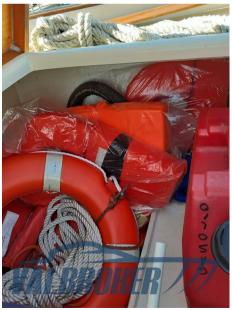

Kitchen and appliances:

Deck Refrigerator.

Upholstery:

## Specifications

YEAR

2009

**WIDTH** 

2.65

**GUESTS CRUISING** 

8

**ENGINE HOURS** 

447

LENGTH

7.00

DRAFT

0.68

ENGINE MANUFACTURER

Yanmar 3YM30

**HORSE POWER** 

1 X 28 CV





General

TYPE

oat

Motorboat

current location

Lago maggiore

BRAND

gozzo olandese

MODEL

Makma loungevlet

**GUESTS CRUISING** 

8

**Dimensions / Performance** 

WEIGHT (T) 1.30

CRUISING SPEED (ND)

6

TOP SPEED (ND)

10

**Building / facilities** 

HULL MATERIAL

Vetroresina

**Engine room** 

ENGINE

Yanmar 3YM30

NUMBER OF ENGINES HORSE POWER (CV) 1 x 28

ENGINE HOURS

447

PROPULSION

**BRONZO** 

FUEL

Diesel

**Deck equipment** 

CANOPY





#### Safety equipment / miscellaneous

BILGE PUMP















# Yachting address %