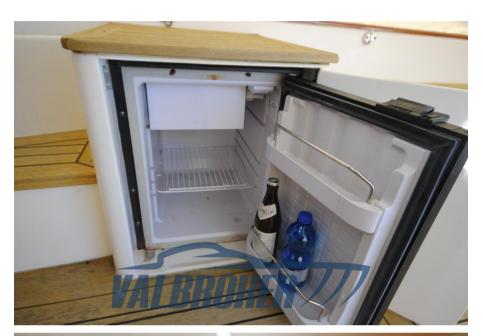

71

**BOW THRUSTER** 

PROPULSION

5 pale bronzo

| Electricity / air conditioning |                    |           |                  |  |
|--------------------------------|--------------------|-----------|------------------|--|
| ENGINE BATTERY                 | BATTERY<br>CHARGER | GENERATOR | AIR CONDITIONING |  |
| Navigation equipmer            | nt                 |           |                  |  |
| RADAR                          | AUTO PILOT         | VHF       | SONAR            |  |
| FLYBRIDGE                      |                    |           |                  |  |
| Galley / Laundry / Ent         | ertainment         |           |                  |  |
| MICROWAVE                      | FRIDGE             | TV        |                  |  |
| Deck equipment                 |                    |           |                  |  |
| DECK SHOWER                    | віміні             |           |                  |  |