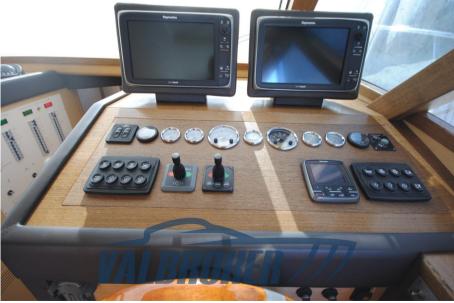

We speak English, German, Spanish and French.

The data is considered correct but not guaranteed. Sales commission not included.

Navigation equipment:

AlS (600), Rudder angle indicator, Electronic engine control, Depth Sounder (Raymarine), Autopilot (Raymarine), Plotter with GPS antenna (Raymarine touch screen), Radar (Raymarine), VHF Radio (Portatile), Yacht controller.