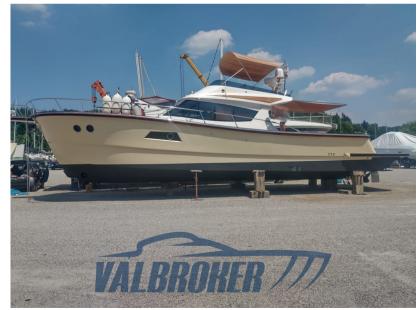

## Description

Baumarine 50 Lobster completed construction in 2015. Super equipped boat with fine finishes.Motorized with 2 x 650 hp Iveco FPT Turbo diesel only 70 ENGINE HOURS!!!

Super equipped: Radar, bow and aft propeller, deassalator, yacht controller, electronic antifouling, anti-theft, night camera etc

#### General

TYPE Motorboat

CURRENT LOCATION

Novara, lago maggiore

BRAND

baumarine

MODEL

50 lobster

#### **Building/facilities**

HULL MATERIAL
Vetroresina

BATHROOM(S)

DECK MATERIAL

TEAK

AMOUNT OF CABINS

2

BERTHS