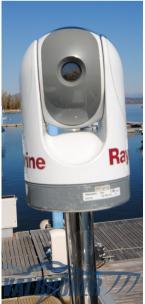

We speak English, German, Spanish and French.

The data is considered correct but not guaranteed. Sales commission not included.

Navigation equipment:

AlS (600), Rudder angle indicator, Electronic engine control, Depth Sounder (Raymarine), Autopilot (Raymarine), Plotter with GPS antenna (Raymarine touch screen), Radar (Raymarine), VHF Radio (Portatile), Yacht controller.