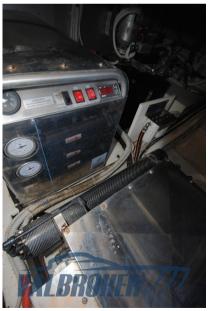

We speak English, German, Spanish and French.

The data is considered correct but not guaranteed. Sales commission not included.

Navigation equipment:

AlS (600), Rudder angle indicator, Electronic engine control, Depth Sounder (Raymarine), Autopilot (Raymarine), Plotter with GPS antenna (Raymarine touch screen), Radar (Raymarine), VHF Radio (Portatile), Yacht controller.

Staging and technical:

Water pressure pump, Batteries (Nuove Marzo 2021), Fire Extinguishing System (Automatico in vani tecnici e motori nuovo 2021), Flaps Indicators (Bennett),