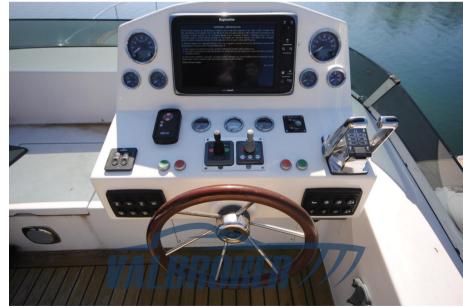

We speak English, German, Spanish and French.

The data is considered correct but not guaranteed. Sales commission not included.

Navigation equipment:

AlS (600), Rudder angle indicator, Electronic engine control, Depth Sounder (Raymarine), Autopilot (Raymarine), Plotter with GPS antenna (Raymarine touch screen), Radar (Raymarine), VHF Radio (Portatile), Yacht controller.

Staging and technical:

Water pressure pump, Batteries (Nuove Marzo 2021), Fire Extinguishing System (Automatico in vani tecnici e motori nuovo 2021), Flaps Indicators (Bennett),