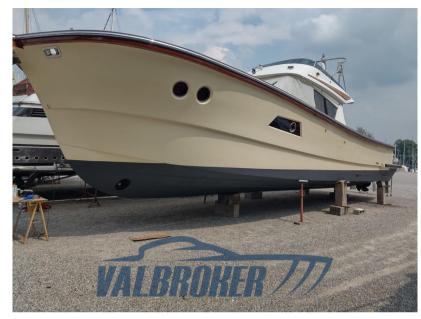

## Description

Baumarine 50 Lobster completed construction in 2015. Super equipped boat with fine finishes.Motorized with 2 x 650 hp Iveco FPT Turbo diesel only 70 ENGINE HOURS!!!

Super equipped: Radar, bow and aft propeller, deassalator, yacht controller, electronic antifouling, anti-theft, night camera etc

#### General

TYPE Motorboat

CURRENT LOCATION

Novara, lago maggiore

BRAND

baumarine

MODEL

50 lobster