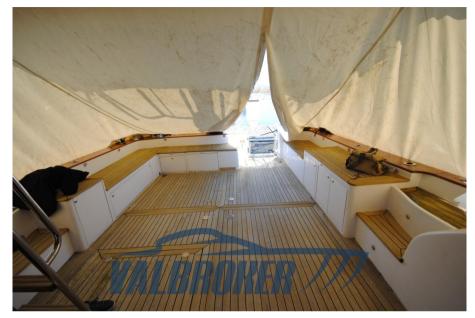

#### **Building/facilities**

HULL MATERIAL
Vetroresina

BATHROOM(S)

DECK MATERIAL

TEAK

AMOUNT OF CABINS

2

BERTHS