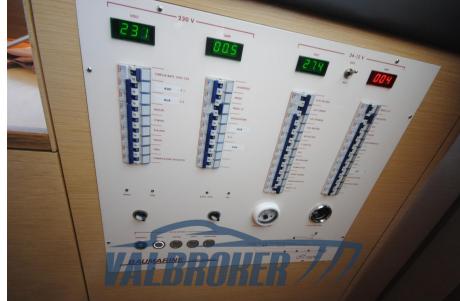

We speak English, German, Spanish and French.

The data is considered correct but not guaranteed. Sales commission not included.

Navigation equipment:

AlS (600), Rudder angle indicator, Electronic engine control, Depth Sounder (Raymarine), Autopilot (Raymarine), Plotter with GPS antenna (Raymarine touch screen), Radar (Raymarine), VHF Radio (Portatile), Yacht controller.

Staging and technical:

Water pressure pump, Batteries (Nuove Marzo 2021), Fire Extinguishing System (Automatico in vani tecnici e motori nuovo 2021), Flaps Indicators (Bennett),