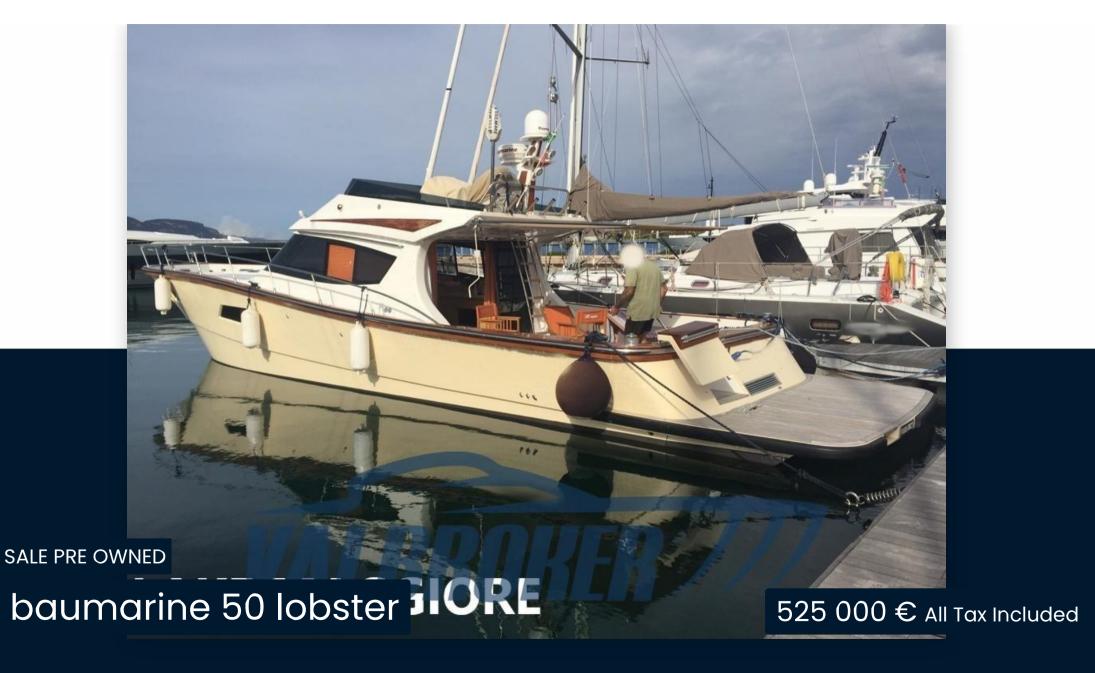

## Description

Baumarine 50 Lobster completed construction in 2015. Super equipped boat with fine finishes.Motorized with 2 x 650 hp Iveco FPT Turbo diesel only 70 ENGINE HOURS!!!

Super equipped: Radar, bow and aft propeller, deassalator, yacht controller, electronic antifouling, anti-theft, night camera etc

2 cabins + 1 bathroom.Paid more then 1 milion + VAT, Slightly used!MUST SEE!!!

Contact Frosio Romano 0039 334 534 2901

Visit our website: www.valbroker.com

For road transport we cooperate with Paolo Meroni of Yacht Service srl a Como.

#### General

TYPE Motorboat

CURRENT LOCATION

Novara, lago maggiore

BRAND

baumarine

MODEL

50 lobster