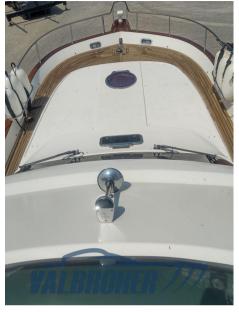

## Description

Baumarine 50 Lobster completed construction in 2015. Super equipped boat with fine finishes.Motorized with 2 x 650 hp Iveco FPT Turbo diesel only 70 ENGINE HOURS!!!

Super equipped: Radar, bow and aft propeller, deassalator, yacht controller, electronic antifouling, anti-theft, night camera etc