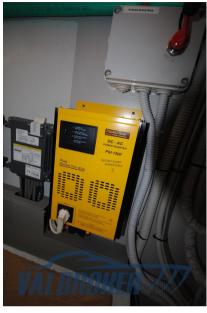

71

**BOW THRUSTER** 

PROPULSION

5 pale bronzo

| Electricity / air conditioning |                    |           |                  |  |
|--------------------------------|--------------------|-----------|------------------|--|
| ENGINE BATTERY                 | BATTERY<br>CHARGER | GENERATOR | AIR CONDITIONING |  |
| Navigation equipmer            | nt                 |           |                  |  |
| RADAR                          | AUTO PILOT         | VHF       | SONAR            |  |
| FLYBRIDGE                      |                    |           |                  |  |
| Galley / Laundry / Ent         | ertainment         |           |                  |  |
| MICROWAVE                      | FRIDGE             | TV        |                  |  |
| Deck equipment                 |                    |           |                  |  |
| DECK SHOWER                    | віміні             |           |                  |  |