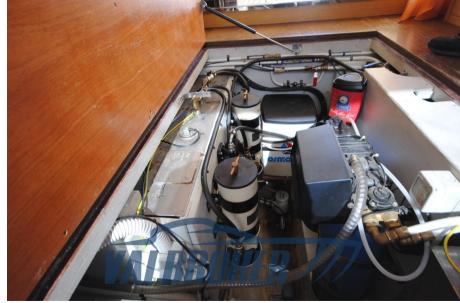

Staging and technical:

Water pressure pump, Batteries (Nuove Marzo 2021), Fire Extinguishing System (Automatico in vani tecnici e motori nuovo 2021), Flaps Indicators (Bennett),

## **Engine room**

ENGINE IVECO FPT

Diesel

FUEL FUEL

NUMBER OF ENGINES HORSE POWER (CV)

2 x 650

STERN THRUSTER

**ENGINE HOURS** 

71

**BOW THRUSTER** 

PROPULSION

5 pale bronzo

| Electricity / air conditioning |                    |           |                  |  |
|--------------------------------|--------------------|-----------|------------------|--|
| ENGINE BATTERY                 | BATTERY<br>CHARGER | GENERATOR | AIR CONDITIONING |  |
| Navigation equipmer            | nt                 |           |                  |  |
| RADAR                          | AUTO PILOT         | VHF       | SONAR            |  |
| FLYBRIDGE                      |                    |           |                  |  |
| Galley / Laundry / Ent         | ertainment         |           |                  |  |
| MICROWAVE                      | FRIDGE             | TV        |                  |  |
| Deck equipment                 |                    |           |                  |  |
| DECK SHOWER                    | віміні             |           |                  |  |