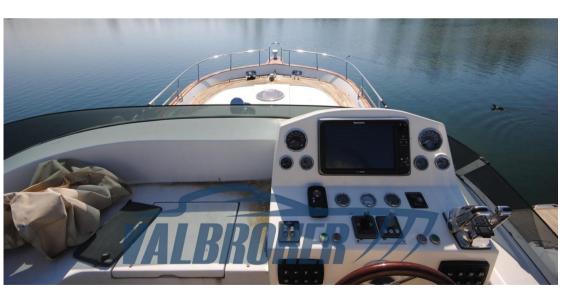

We speak English, German, Spanish and French.

The data is considered correct but not guaranteed. Sales commission not included.

Navigation equipment:

AlS (600), Rudder angle indicator, Electronic engine control, Depth Sounder (Raymarine), Autopilot (Raymarine), Plotter with GPS antenna (Raymarine touch screen), Radar (Raymarine), VHF Radio (Portatile), Yacht controller.