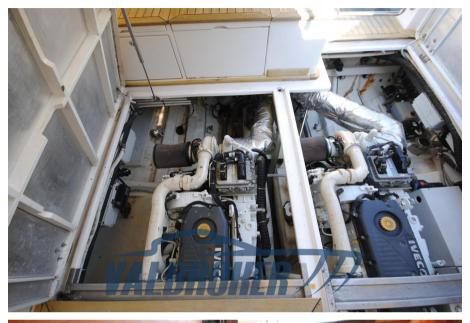

## Description

Baumarine 50 Lobster completed construction in 2015. Super equipped boat with fine finishes.Motorized with 2 x 650 hp Iveco FPT Turbo diesel only 70 ENGINE HOURS!!!

Super equipped: Radar, bow and aft propeller, deassalator, yacht controller, electronic antifouling, anti-theft, night camera etc

2

**ENGINE MANUFACTURER** 

Iveco FPT

**HORSE POWER** 

2 X 650 CV

LENGTH

13.93

DRAFT

## **Engine room**

ENGINE IVECO FPT

Diesel

FUEL FUEL

NUMBER OF ENGINES HORSE POWER (CV)

2 x 650

STERN THRUSTER

**ENGINE HOURS** 

71

**BOW THRUSTER** 

PROPULSION

5 pale bronzo

| Electricity / air conditioning |                    |           |                  |  |
|--------------------------------|--------------------|-----------|------------------|--|
| ENGINE BATTERY                 | BATTERY<br>CHARGER | GENERATOR | AIR CONDITIONING |  |
| Navigation equipmer            | nt                 |           |                  |  |
| RADAR                          | AUTO PILOT         | VHF       | SONAR            |  |
| FLYBRIDGE                      |                    |           |                  |  |
| Galley / Laundry / Ent         | ertainment         |           |                  |  |
| MICROWAVE                      | FRIDGE             | TV        |                  |  |
| Deck equipment                 |                    |           |                  |  |
| DECK SHOWER                    | віміні             |           |                  |  |