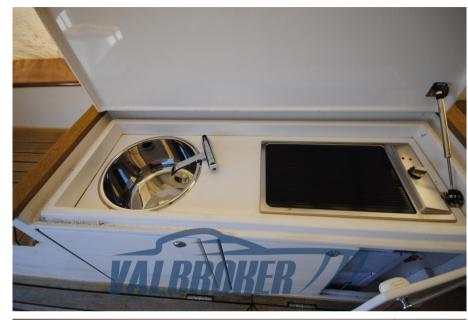

71

**BOW THRUSTER** 

PROPULSION

5 pale bronzo

| Electricity / air conditioning |                    |           |                  |  |
|--------------------------------|--------------------|-----------|------------------|--|
| ENGINE BATTERY                 | BATTERY<br>CHARGER | GENERATOR | AIR CONDITIONING |  |
| Navigation equipmer            | nt                 |           |                  |  |
| RADAR                          | AUTO PILOT         | VHF       | SONAR            |  |
| FLYBRIDGE                      |                    |           |                  |  |
| Galley / Laundry / Ent         | ertainment         |           |                  |  |
| MICROWAVE                      | FRIDGE             | TV        |                  |  |
| Deck equipment                 |                    |           |                  |  |
| DECK SHOWER                    | віміні             |           |                  |  |