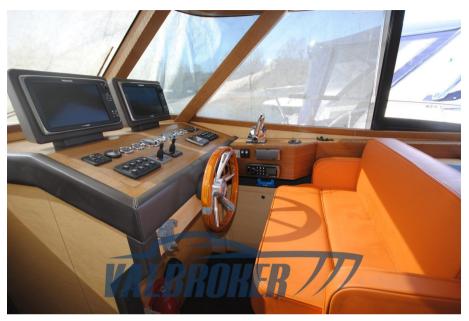

We speak English, German, Spanish and French.

The data is considered correct but not guaranteed. Sales commission not included.

Navigation equipment:

AlS (600), Rudder angle indicator, Electronic engine control, Depth Sounder (Raymarine), Autopilot (Raymarine), Plotter with GPS antenna (Raymarine touch screen), Radar (Raymarine), VHF Radio (Portatile), Yacht controller.