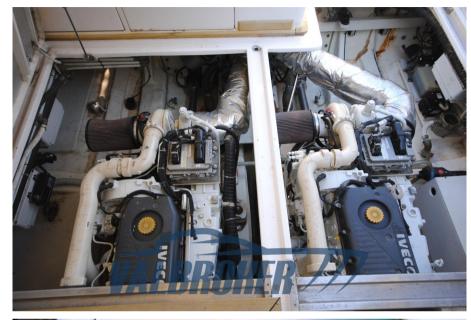

## Description

Baumarine 50 Lobster completed construction in 2015. Super equipped boat with fine finishes.Motorized with 2 x 650 hp Iveco FPT Turbo diesel only 70 ENGINE HOURS!!!

Super equipped: Radar, bow and aft propeller, deassalator, yacht controller, electronic antifouling, anti-theft, night camera etc

2

**ENGINE MANUFACTURER** 

Iveco FPT

**HORSE POWER** 

2 X 650 CV

LENGTH

13.93

DRAFT

## **Engine room**

ENGINE IVECO FPT

Diesel

FUEL FUEL

NUMBER OF ENGINES HORSE POWER (CV)

2 x 650

STERN THRUSTER

**ENGINE HOURS** 

71

**BOW THRUSTER** 

PROPULSION

5 pale bronzo

| Electricity / air conditioning |                    |           |                  |  |
|--------------------------------|--------------------|-----------|------------------|--|
| ENGINE BATTERY                 | BATTERY<br>CHARGER | GENERATOR | AIR CONDITIONING |  |
| Navigation equipmer            | nt                 |           |                  |  |
| RADAR                          | AUTO PILOT         | VHF       | SONAR            |  |
| FLYBRIDGE                      |                    |           |                  |  |
| Galley / Laundry / Ent         | ertainment         |           |                  |  |
| MICROWAVE                      | FRIDGE             | TV        |                  |  |
| Deck equipment                 |                    |           |                  |  |
| DECK SHOWER                    | віміні             |           |                  |  |