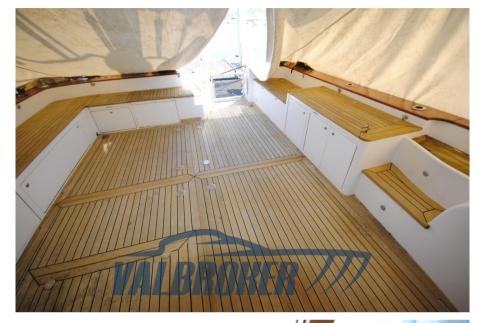

#### **Building/facilities**

HULL MATERIAL
Vetroresina

BATHROOM(S)

DECK MATERIAL

TEAK

AMOUNT OF CABINS

2

BERTHS