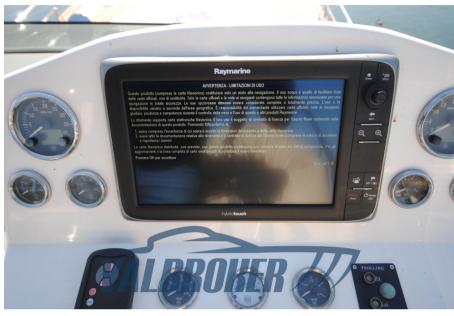

We speak English, German, Spanish and French.

The data is considered correct but not guaranteed. Sales commission not included.

Navigation equipment:

AlS (600), Rudder angle indicator, Electronic engine control, Depth Sounder (Raymarine), Autopilot (Raymarine), Plotter with GPS antenna (Raymarine touch screen), Radar (Raymarine), VHF Radio (Portatile), Yacht controller.