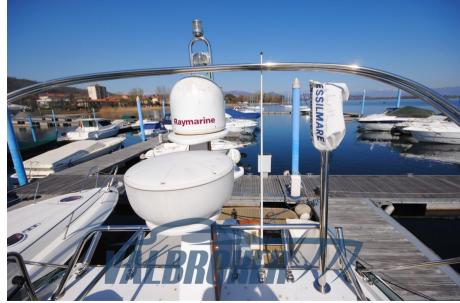

We speak English, German, Spanish and French.

The data is considered correct but not guaranteed. Sales commission not included.

Navigation equipment:

AlS (600), Rudder angle indicator, Electronic engine control, Depth Sounder (Raymarine), Autopilot (Raymarine), Plotter with GPS antenna (Raymarine touch screen), Radar (Raymarine), VHF Radio (Portatile), Yacht controller.

## Description

Baumarine 50 Lobster completed construction in 2015. Super equipped boat with fine finishes.Motorized with 2 x 650 hp Iveco FPT Turbo diesel only 70 ENGINE HOURS!!!

Super equipped: Radar, bow and aft propeller, deassalator, yacht controller, electronic antifouling, anti-theft, night camera etc