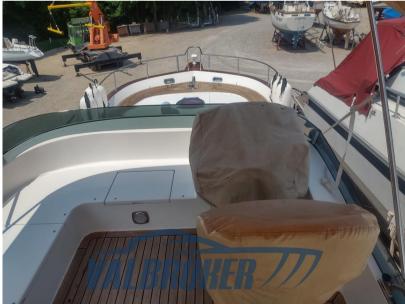

## Description

Baumarine 50 Lobster completed construction in 2015. Super equipped boat with fine finishes.Motorized with 2 x 650 hp Iveco FPT Turbo diesel only 70 ENGINE HOURS!!!

Super equipped: Radar, bow and aft propeller, deassalator, yacht controller, electronic antifouling, anti-theft, night camera etc