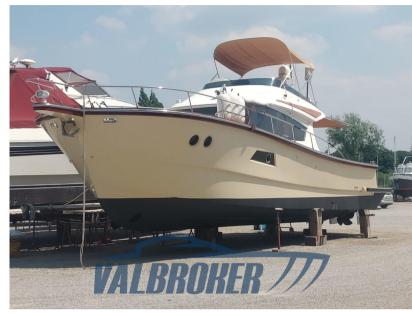

## Description

Baumarine 50 Lobster completed construction in 2015. Super equipped boat with fine finishes.Motorized with 2 x 650 hp Iveco FPT Turbo diesel only 70 ENGINE HOURS!!!

Super equipped: Radar, bow and aft propeller, deassalator, yacht controller, electronic antifouling, anti-theft, night camera etc

#### General

TYPE Motorboat

CURRENT LOCATION

Novara, lago maggiore

BRAND

baumarine

MODEL

50 lobster

#### **Building/facilities**

HULL MATERIAL
Vetroresina

BATHROOM(S)

DECK MATERIAL

TEAK

AMOUNT OF CABINS

2

BERTHS