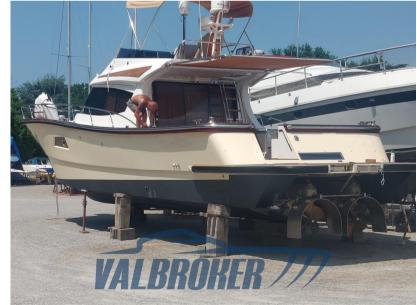

## Description

Baumarine 50 Lobster completed construction in 2015. Super equipped boat with fine finishes.Motorized with 2 x 650 hp Iveco FPT Turbo diesel only 70 ENGINE HOURS!!!

Super equipped: Radar, bow and aft propeller, deassalator, yacht controller, electronic antifouling, anti-theft, night camera etc

#### General

TYPE Motorboat

CURRENT LOCATION

Novara, lago maggiore

BRAND

baumarine

MODEL

50 lobster