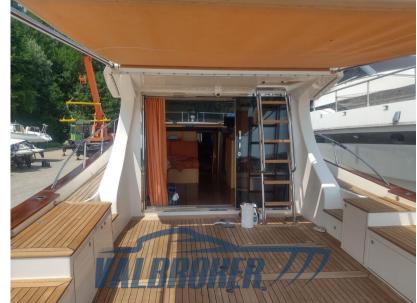

## Description

Baumarine 50 Lobster completed construction in 2015. Super equipped boat with fine finishes.Motorized with 2 x 650 hp Iveco FPT Turbo diesel only 70 ENGINE HOURS!!!

Super equipped: Radar, bow and aft propeller, deassalator, yacht controller, electronic antifouling, anti-theft, night camera etc

#### General

TYPE Motorboat

CURRENT LOCATION

Novara, lago maggiore

BRAND

baumarine

MODEL

50 lobster

#### **Building/facilities**

HULL MATERIAL
Vetroresina

BATHROOM(S)

DECK MATERIAL

TEAK

AMOUNT OF CABINS

2

BERTHS