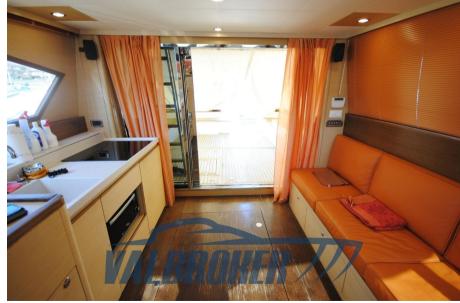

## Description

Baumarine 50 Lobster completed construction in 2015. Super equipped boat with fine finishes.Motorized with 2 x 650 hp Iveco FPT Turbo diesel only 70 ENGINE HOURS!!!

Super equipped: Radar, bow and aft propeller, deassalator, yacht controller, electronic antifouling, anti-theft, night camera etc

2 cabins + 1 bathroom.Paid more then 1 milion + VAT, Slightly used!MUST SEE!!!

Contact Frosio Romano 0039 334 534 2901

Visit our website: www.valbroker.com

For road transport we cooperate with Paolo Meroni of Yacht Service srl a Como.

#### **Building/facilities**

HULL MATERIAL
Vetroresina

BATHROOM(S)

DECK MATERIAL

TEAK

AMOUNT OF CABINS

2

BERTHS