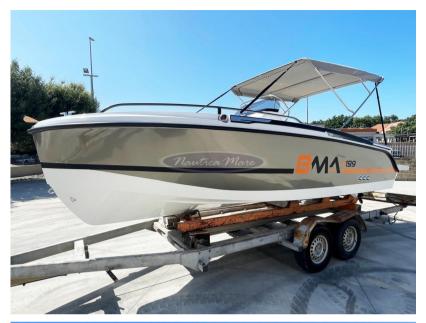

## Description

BOAT - NEW READY FOR DELIVERY - Hull and engine year 2023 - ZERO HOURS OF MOTION

Dimensions F.T. mt. 6.40 x 2.25 - Hull length mt. 5,87 - Weight 750 kg. -Cat. Project C - Capacity 7 people

Mercury 115 hp 4-stroke outboard engine - 90 lt. fuel tank

Optional accessories installed: Touring Pack - Perlage graphics - Radio/stereo system - Extra long aft swim platforms - Side pockets - Sun awning (retractable) with stainless steel arches - Shower system - Complete Mercury rigging kit - Stainless steel plate for Mercury - Battery

The boat is characterized by an original style, sinuous and aerodynamic lines are designed to always provide the best navigation even when the conditions seem prohibitive. Cutting-edge aesthetics and design. The shipyard focuses on performance, safety, comfort and total reliability.