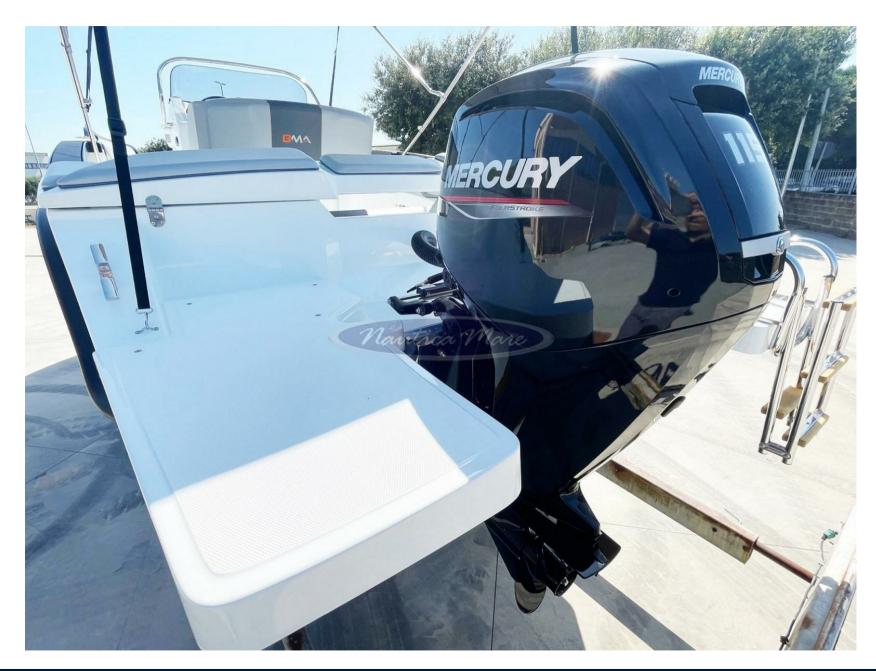

Mercury 115 hp 4-stroke outboard engine - 90 lt. fuel tank

Optional accessories installed: Touring Pack - Perlage graphics - Radio/stereo system - Extra long aft swim platforms - Side pockets - Sun awning (retractable) with stainless steel arches - Shower system - Complete Mercury rigging kit - Stainless steel plate for Mercury - Battery

1 X 115 CV

#### **Engine room**

ENGINE NUMBER OF ENGINES HORSE POWER (CV)

Mercury 1 x 115