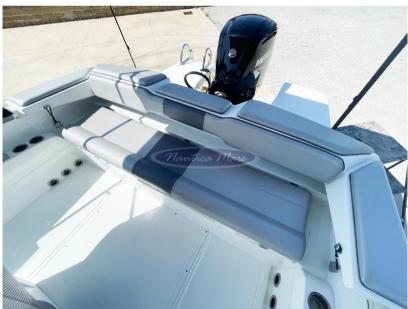

Mercury 115 hp 4-stroke outboard engine - 90 lt. fuel tank

Optional accessories installed: Touring Pack - Perlage graphics - Radio/stereo system - Extra long aft swim platforms - Side pockets - Sun awning (retractable) with stainless steel arches - Shower system - Complete Mercury rigging kit - Stainless steel plate for Mercury - Battery

Confidential negotiation. Call for more information.

Navigation equipment:

Electronic engine control.

Staging and technical:

Water pressure pump, Deck Shower, 2 Platform (a poppa extra lunghe), cockpit table.