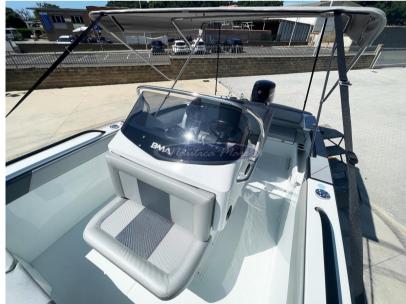

Mercury 115 hp 4-stroke outboard engine - 90 lt. fuel tank

Optional accessories installed: Touring Pack - Perlage graphics - Radio/stereo system - Extra long aft swim platforms - Side pockets - Sun awning (retractable) with stainless steel arches - Shower system - Complete Mercury rigging kit - Stainless steel plate for Mercury - Battery

The boat is characterized by an original style, sinuous and aerodynamic lines are designed to always provide the best navigation even when the conditions seem prohibitive. Cutting-edge aesthetics and design. The shipyard focuses on performance, safety, comfort and total reliability.