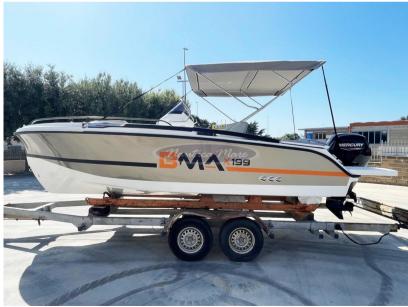

## Description

BOAT - NEW READY FOR DELIVERY - Hull and engine year 2023 - ZERO HOURS OF MOTION

Dimensions F.T. mt. 6.40 x 2.25 - Hull length mt. 5,87 - Weight 750 kg. -Cat. Project C - Capacity 7 people

Mercury 115 hp 4-stroke outboard engine - 90 lt. fuel tank

Optional accessories installed: Touring Pack - Perlage graphics - Radio/stereo system - Extra long aft swim platforms - Side pockets - Sun awning (retractable) with stainless steel arches - Shower system - Complete Mercury rigging kit - Stainless steel plate for Mercury - Battery

The boat is characterized by an original style, sinuous and aerodynamic lines are designed to always provide the best navigation even when the conditions seem prohibitive. Cutting-edge aesthetics and design. The shipyard focuses on performance, safety, comfort and total reliability.