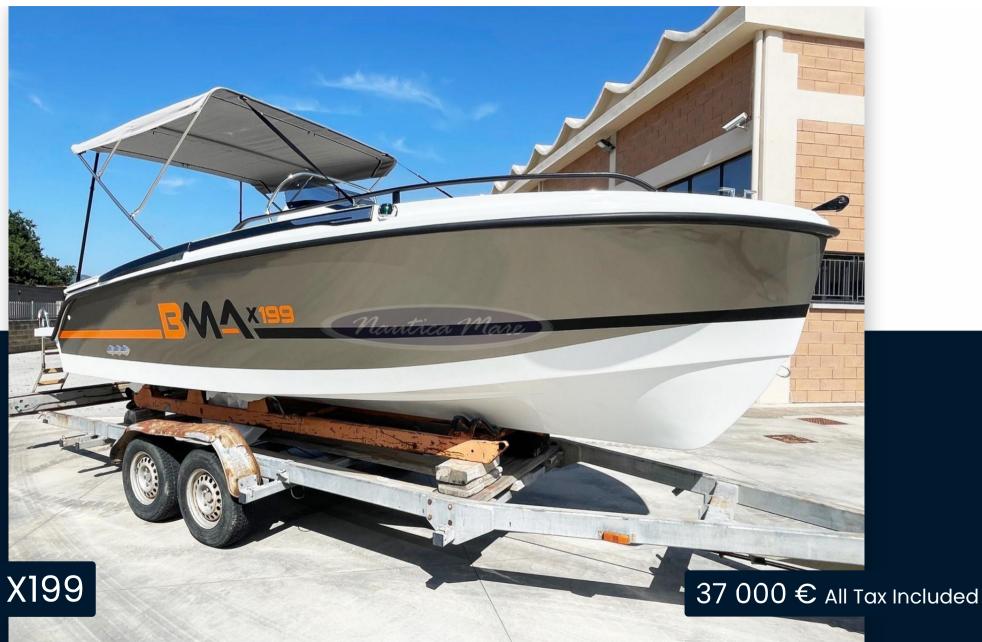

SALE NEW

bma X199

## Description

BOAT - NEW READY FOR DELIVERY - Hull and engine year 2023 - ZERO HOURS OF MOTION

Dimensions F.T. mt. 6.40 x 2.25 - Hull length mt. 5,87 - Weight 750 kg. -Cat. Project C - Capacity 7 people

Mercury 115 hp 4-stroke outboard engine - 90 lt. fuel tank

Optional accessories installed: Touring Pack - Perlage graphics - Radio/stereo system - Extra long aft swim platforms - Side pockets - Sun awning (retractable) with stainless steel arches - Shower system - Complete Mercury rigging kit - Stainless steel plate for Mercury - Battery

The boat is characterized by an original style, sinuous and aerodynamic lines are designed to always provide the best navigation even when the conditions seem prohibitive. Cutting-edge aesthetics and design. The shipyard focuses on performance, safety, comfort and total reliability.