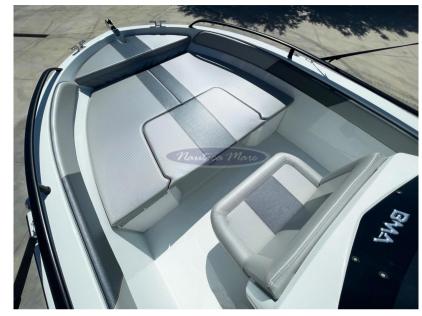

Mercury 115 hp 4-stroke outboard engine - 90 lt. fuel tank

Optional accessories installed: Touring Pack - Perlage graphics - Radio/stereo system - Extra long aft swim platforms - Side pockets - Sun awning (retractable) with stainless steel arches - Shower system - Complete Mercury rigging kit - Stainless steel plate for Mercury - Battery

The boat is characterized by an original style, sinuous and aerodynamic lines are designed to always provide the best navigation even when the conditions seem prohibitive. Cutting-edge aesthetics and design. The shipyard focuses on performance, safety, comfort and total reliability.