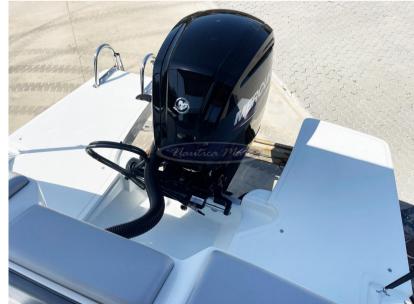

Mercury 115 hp 4-stroke outboard engine - 90 lt. fuel tank

Optional accessories installed: Touring Pack - Perlage graphics - Radio/stereo system - Extra long aft swim platforms - Side pockets - Sun awning (retractable) with stainless steel arches - Shower system - Complete Mercury rigging kit - Stainless steel plate for Mercury - Battery

1 X 115 CV

#### **Engine room**

ENGINE NUMBER OF ENGINES HORSE POWER (CV)

Mercury 1 x 115