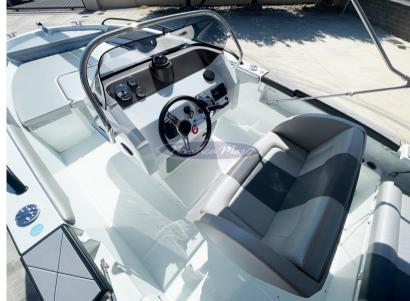

## Description

BOAT - NEW READY FOR DELIVERY - Hull and engine year 2023 - ZERO HOURS OF MOTION

Dimensions F.T. mt. 6.40 x 2.25 - Hull length mt. 5,87 - Weight 750 kg. -Cat. Project C - Capacity 7 people

Mercury 115 hp 4-stroke outboard engine - 90 lt. fuel tank

Optional accessories installed: Touring Pack - Perlage graphics - Radio/stereo system - Extra long aft swim platforms - Side pockets - Sun awning (retractable) with stainless steel arches - Shower system - Complete Mercury rigging kit - Stainless steel plate for Mercury - Battery

The boat is characterized by an original style, sinuous and aerodynamic lines are designed to always provide the best navigation even when the conditions seem prohibitive. Cutting-edge aesthetics and design. The shipyard focuses on performance, safety, comfort and total reliability.