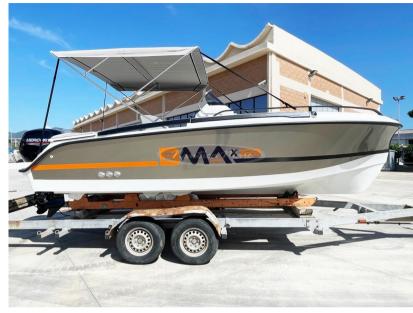

## Description

BOAT - NEW READY FOR DELIVERY - Hull and engine year 2023 - ZERO HOURS OF MOTION

Dimensions F.T. mt. 6.40 x 2.25 - Hull length mt. 5,87 - Weight 750 kg. -Cat. Project C - Capacity 7 people

Mercury 115 hp 4-stroke outboard engine - 90 lt. fuel tank

Optional accessories installed: Touring Pack - Perlage graphics - Radio/stereo system - Extra long aft swim platforms - Side pockets - Sun awning (retractable) with stainless steel arches - Shower system - Complete Mercury rigging kit - Stainless steel plate for Mercury - Battery

The boat is characterized by an original style, sinuous and aerodynamic lines are designed to always provide the best navigation even when the conditions seem prohibitive. Cutting-edge aesthetics and design. The shipyard focuses on performance, safety, comfort and total reliability.