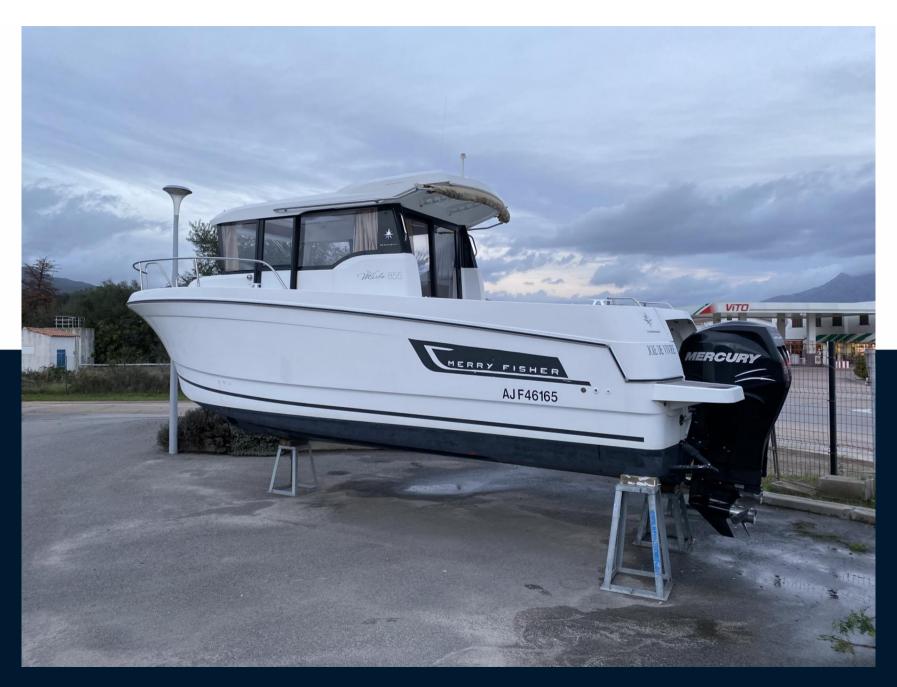

jeanneau Merry fisher 855 marlin offshore

84 900 € All Tax Included

## Specifications

YEAR

2017

**GUESTS CRUISING** 

10

**ENGINE HOURS** 

267

LENGTH

8.25

**CABINS** 

1

**HORSE POWER** 

2 X 200 CV

WIDTH

2.97

BATHROOMS

DRAFT

0.58

**ENGINE MANUFACTURER** 

**Mercury Verado** 

General

TYPE

motor boat

<sub>jeanneau</sub>

MODEL

Merry fisher 855 marlin offshore

**GUESTS CRUISING** 

**CURRENT LOCATION** 

Ajaccio, corse, france

**Building / facilities** 

AMOUNT OF CABINS

BERTHS 4