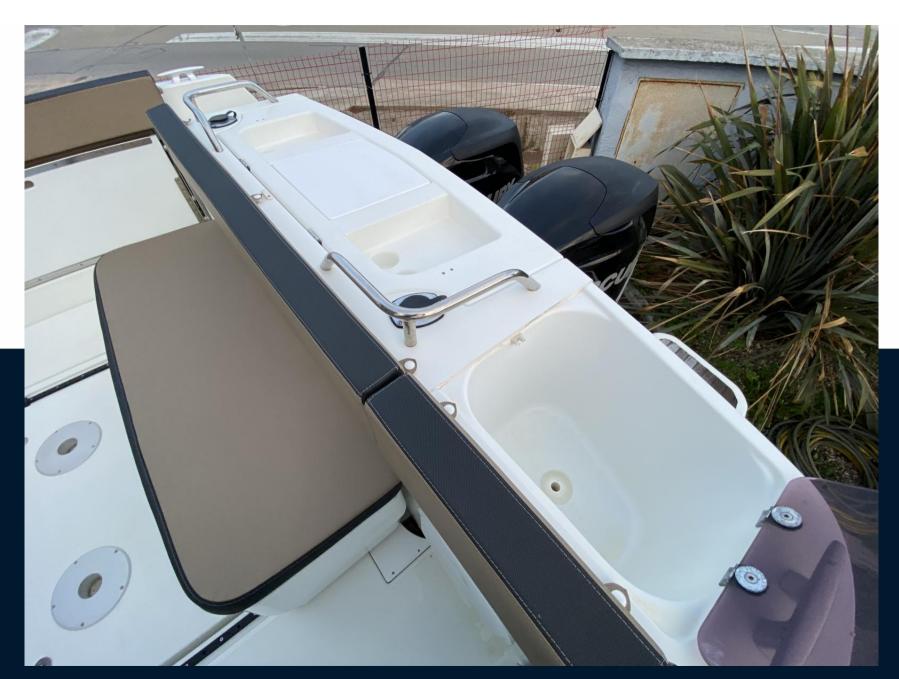

DRAFT

0.58

**ENGINE MANUFACTURER** 

**Mercury Verado** 

General

TYPE

motor boat

<sub>jeanneau</sub>

BATHROOM(S)

1

**Engine room** 

**ENGINE** 

**STABILIZERS** 

Mercury Verado

NUMBER OF ENGINES HORSE POWER (CV)

2 x 200