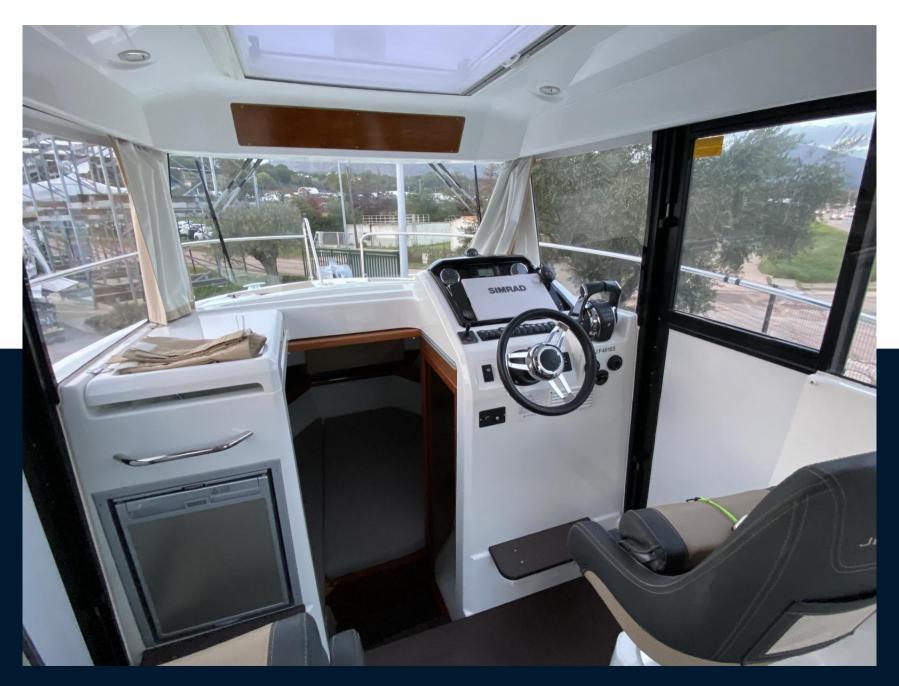

## Specifications

YEAR

2017

**GUESTS CRUISING** 

10

**ENGINE HOURS** 

267

LENGTH

8.25

**CABINS** 

1

**HORSE POWER** 

2 X 200 CV

WIDTH

2.97

BATHROOMS

DRAFT

0.58

**ENGINE MANUFACTURER** 

**Mercury Verado** 

General

TYPE

motor boat

<sub>jeanneau</sub>