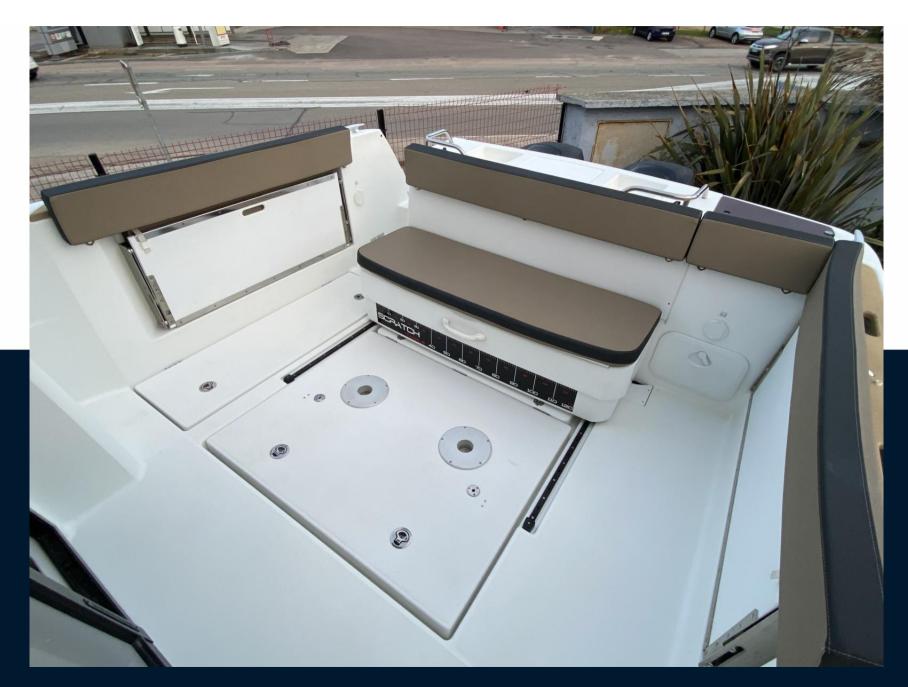

VHF

SONAR

**ANCHOR** 

LIFE JACKET

**BILGE PUMP** 

| Galley / Laundry / Entertainment |                     |                   |             |  |
|----------------------------------|---------------------|-------------------|-------------|--|
| STOVE                            | SINK                |                   |             |  |
| Deck equipment                   |                     |                   |             |  |
| WINDLASS                         | NAVIGATION LIGHTING | WINDSHIELD WIPERS | DECK SHOWER |  |
| SUNBATHING CUSHIONS              |                     |                   |             |  |
| Safety equipment / m             | iscellaneous        |                   |             |  |