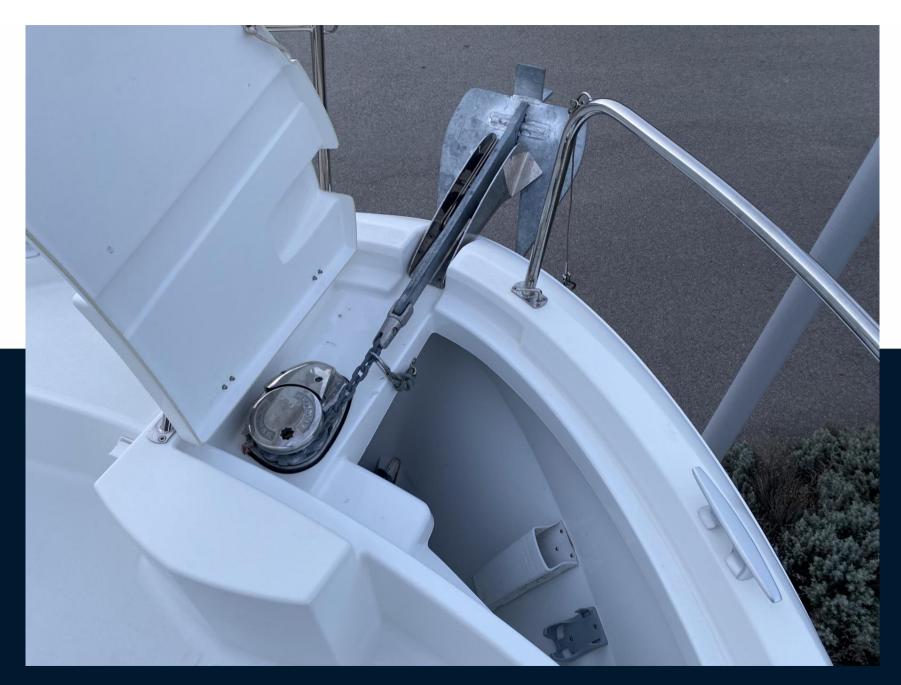

VHF

SONAR

**ANCHOR** 

LIFE JACKET

**BILGE PUMP** 

| Galley / Laundry / Entertainment |                     |                   |             |  |
|----------------------------------|---------------------|-------------------|-------------|--|
| STOVE                            | SINK                |                   |             |  |
| Deck equipment                   |                     |                   |             |  |
| WINDLASS                         | NAVIGATION LIGHTING | WINDSHIELD WIPERS | DECK SHOWER |  |
| SUNBATHING CUSHIONS              |                     |                   |             |  |
| Safety equipment / m             | iscellaneous        |                   |             |  |