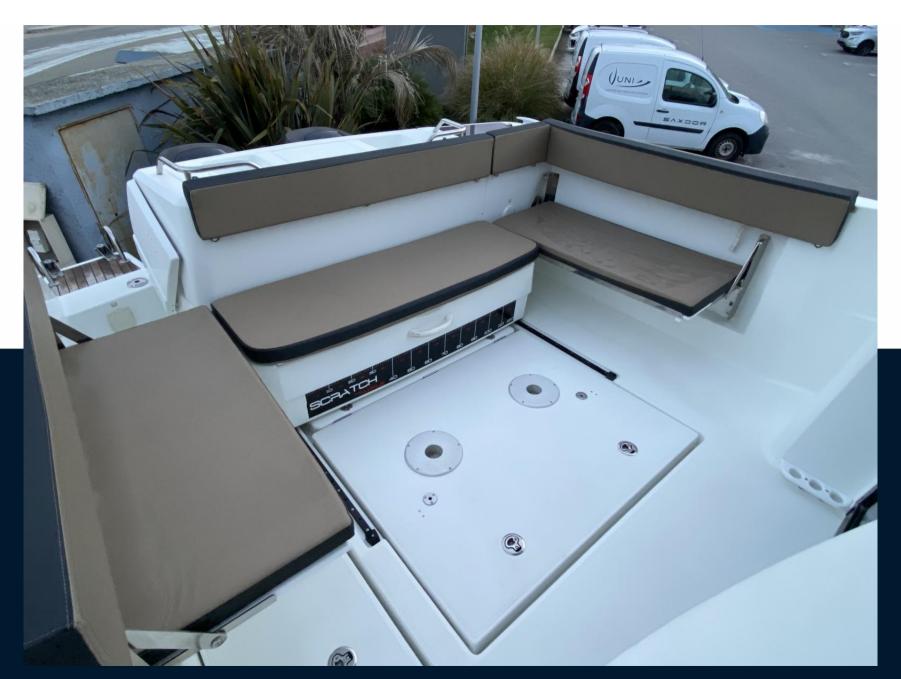

VHF

SONAR

**ANCHOR** 

LIFE JACKET

**BILGE PUMP** 

| Galley / Laundry / Entertainment |                     |                   |             |  |
|----------------------------------|---------------------|-------------------|-------------|--|
| STOVE                            | SINK                |                   |             |  |
| Deck equipment                   |                     |                   |             |  |
| WINDLASS                         | NAVIGATION LIGHTING | WINDSHIELD WIPERS | DECK SHOWER |  |
| SUNBATHING CUSHIONS              |                     |                   |             |  |
| Safety equipment / m             | iscellaneous        |                   |             |  |