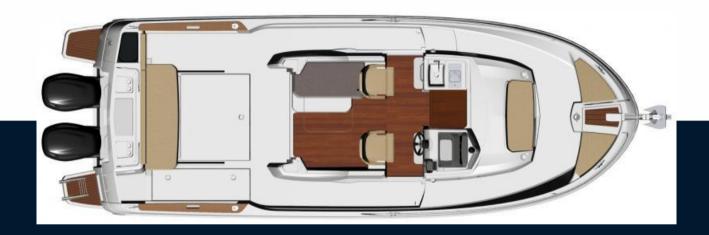

8.25

**CABINS** 

1

**HORSE POWER** 

2 X 200 CV

WIDTH

2.97

BATHROOMS

MODEL

Merry fisher 855 marlin offshore

**GUESTS CRUISING** 

**CURRENT LOCATION** 

Ajaccio, corse, france

**Building / facilities** 

AMOUNT OF CABINS

BERTHS 4