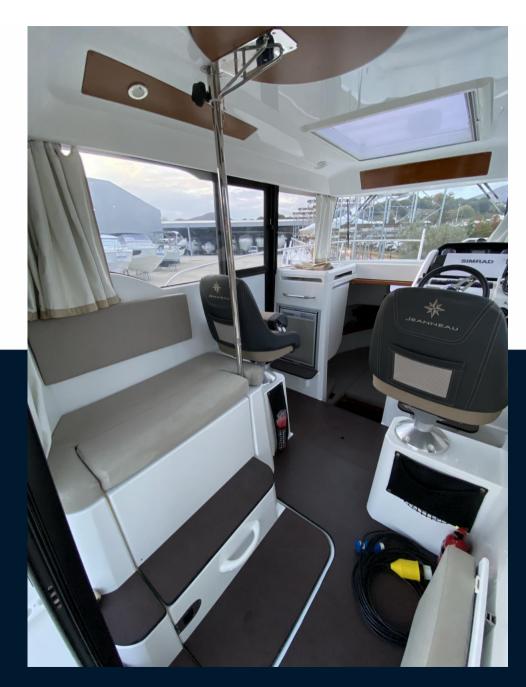

MODEL

Merry fisher 855 marlin offshore

**GUESTS CRUISING** 

**CURRENT LOCATION** 

Ajaccio, corse, france

**Building / facilities** 

AMOUNT OF CABINS

BERTHS 4

BATHROOM(S)

1

**Engine room** 

**ENGINE** 

**STABILIZERS** 

Mercury Verado

NUMBER OF ENGINES HORSE POWER (CV)

2 x 200