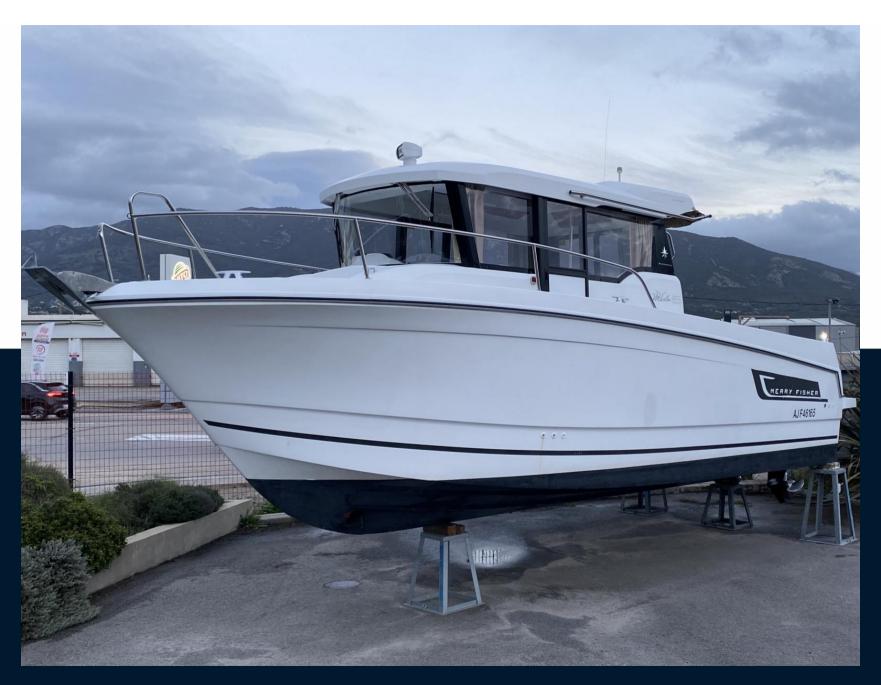

jeanneau Merry fisher 855 marlin offshore

84 900 € All Tax Included

## Specifications

YEAR

2017

**GUESTS CRUISING** 

10

**ENGINE HOURS** 

267

LENGTH

8.25

**CABINS** 

1

**HORSE POWER** 

2 X 200 CV

WIDTH

2.97

BATHROOMS

DRAFT

0.58

**ENGINE MANUFACTURER** 

**Mercury Verado** 

General

TYPE

motor boat

<sub>jeanneau</sub>