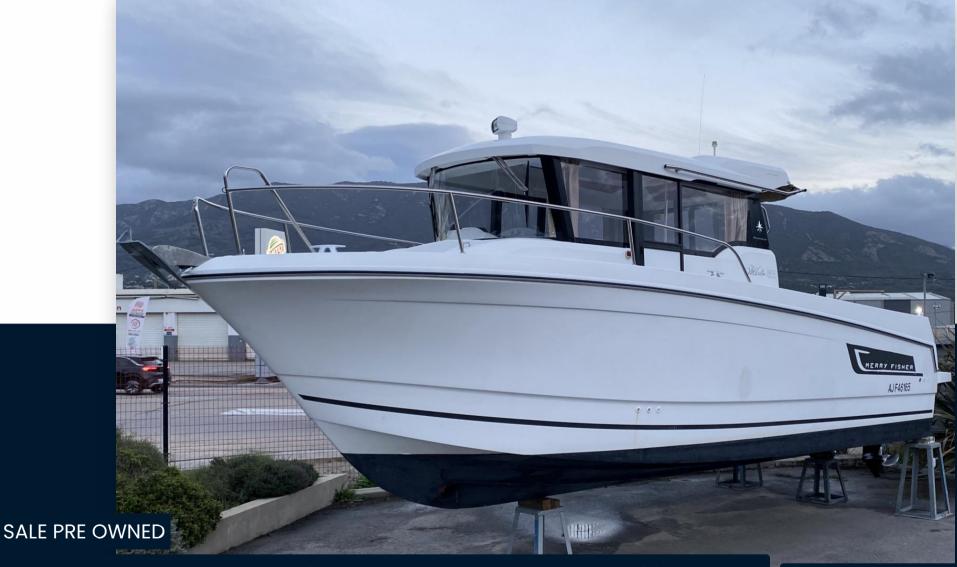

jeanneau Merry fisher 855 marlin offshore

84 900 € All Tax Included

## Specifications

YEAR

2017

**GUESTS CRUISING** 

10

**ENGINE HOURS** 

267

LENGTH

8.25

**CABINS** 

1

**HORSE POWER** 

2 X 200 CV

WIDTH

2.97

BATHROOMS

DRAFT

0.58

**ENGINE MANUFACTURER** 

**Mercury Verado** 

General

TYPE

motor boat

<sub>jeanneau</sub>

MODEL

Merry fisher 855 marlin offshore

**GUESTS CRUISING** 

**CURRENT LOCATION** 

Ajaccio, corse, france

**Building / facilities** 

AMOUNT OF CABINS

BERTHS 4