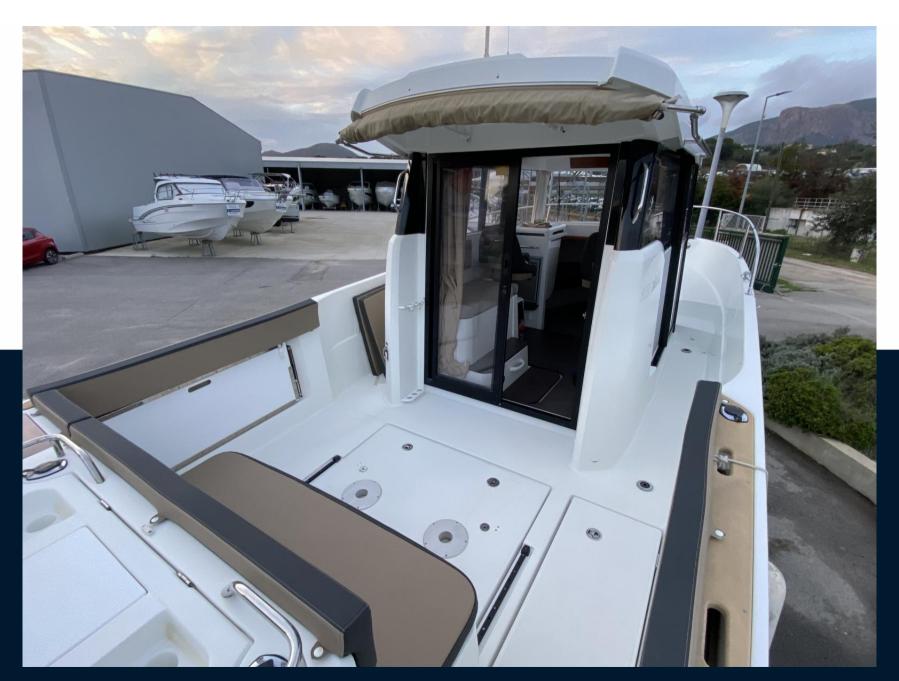

MODEL

Merry fisher 855 marlin offshore

**GUESTS CRUISING** 

**CURRENT LOCATION** 

Ajaccio, corse, france

**Building / facilities** 

AMOUNT OF CABINS

BERTHS 4

BATHROOM(S)

1

**Engine room** 

**ENGINE** 

**STABILIZERS** 

Mercury Verado

NUMBER OF ENGINES HORSE POWER (CV)

2 x 200