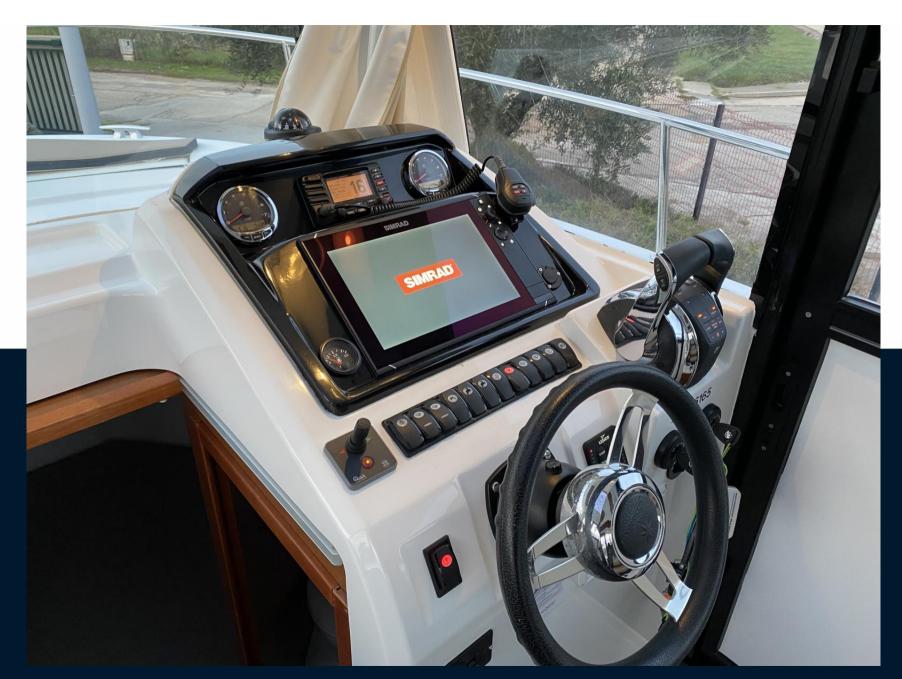

ENGINE HOURS

267

**BOW THRUSTER** 

Electricity / air conditioning

**ENGINE BATTERY** 

**BATTERY CHARGER** 

**Navigation equipment** 

GPS

VHF

SONAR

**ANCHOR** 

LIFE JACKET

**BILGE PUMP** 

| Galley / Laundry / Entertainment |                     |                   |             |  |
|----------------------------------|---------------------|-------------------|-------------|--|
| STOVE                            | SINK                |                   |             |  |
| Deck equipment                   |                     |                   |             |  |
| WINDLASS                         | NAVIGATION LIGHTING | WINDSHIELD WIPERS | DECK SHOWER |  |
| SUNBATHING CUSHIONS              |                     |                   |             |  |
| Safety equipment / m             | iscellaneous        |                   |             |  |