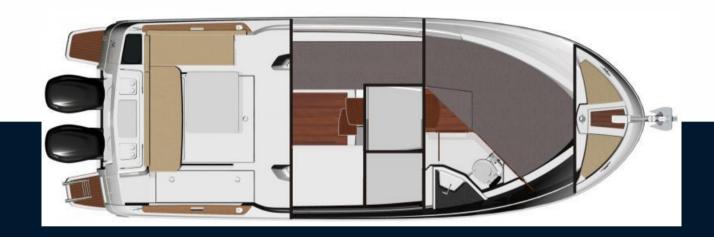

8.25

**CABINS** 

1

**HORSE POWER** 

2 X 200 CV

WIDTH

2.97

BATHROOMS

MODEL

Merry fisher 855 marlin offshore

**GUESTS CRUISING** 

**CURRENT LOCATION** 

Ajaccio, corse, france

**Building / facilities** 

AMOUNT OF CABINS

BERTHS 4