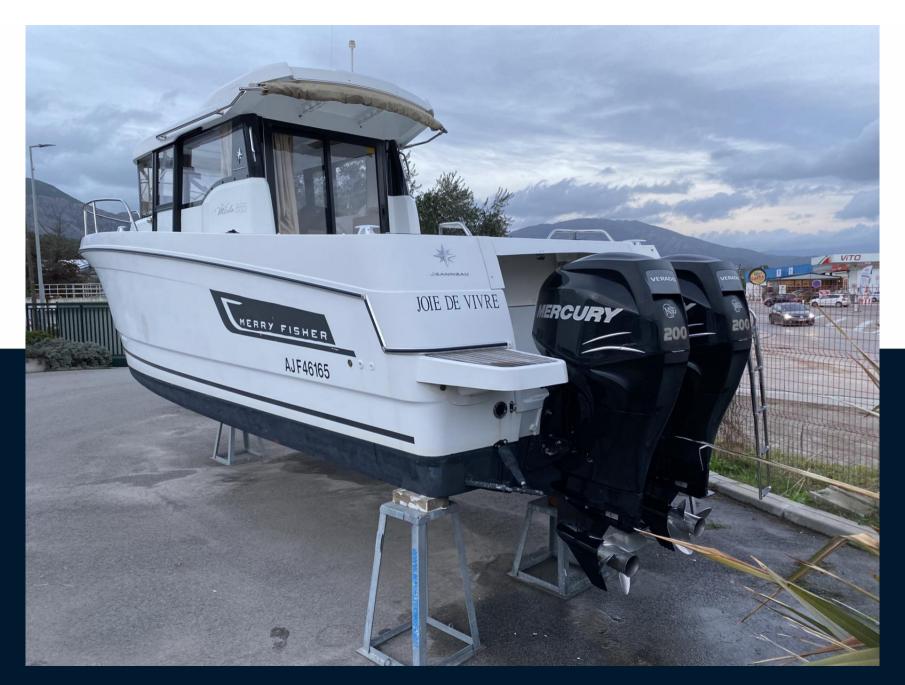

jeanneau Merry fisher 855 marlin offshore

84 900 € All Tax Included

8.25

**CABINS** 

1

**HORSE POWER** 

2 X 200 CV

WIDTH

2.97

BATHROOMS

BATHROOM(S)

1

**Engine room** 

**ENGINE** 

**STABILIZERS** 

Mercury Verado

NUMBER OF ENGINES HORSE POWER (CV)

2 x 200

ENGINE HOURS

267

**BOW THRUSTER** 

Electricity / air conditioning

**ENGINE BATTERY** 

**BATTERY CHARGER** 

**Navigation equipment** 

GPS