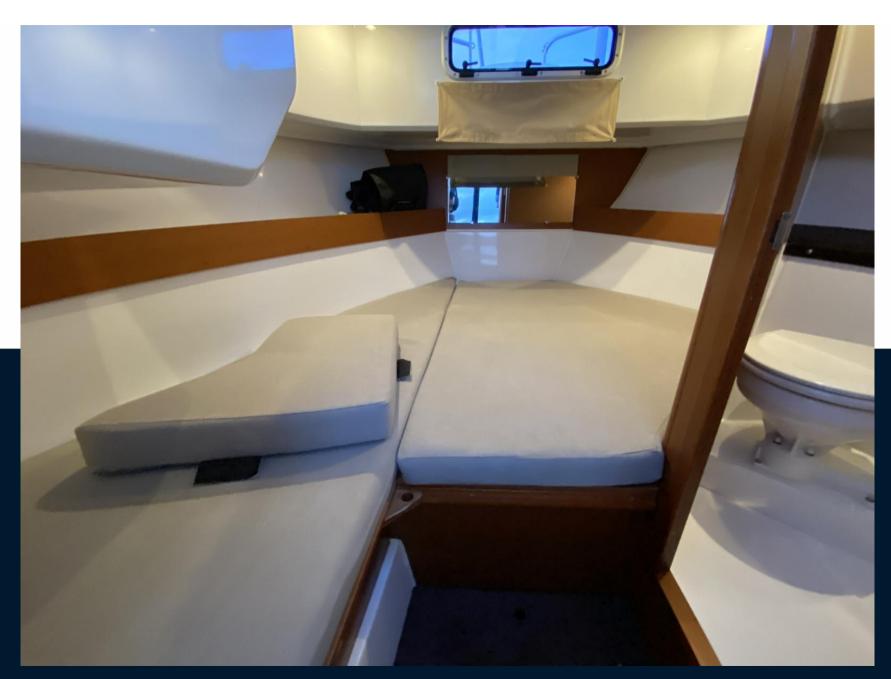

MODEL

Merry fisher 855 marlin offshore

**GUESTS CRUISING** 

**CURRENT LOCATION** 

Ajaccio, corse, france

**Building / facilities** 

AMOUNT OF CABINS

BERTHS 4

BATHROOM(S)

1

**Engine room** 

**ENGINE** 

**STABILIZERS** 

Mercury Verado

NUMBER OF ENGINES HORSE POWER (CV)

2 x 200