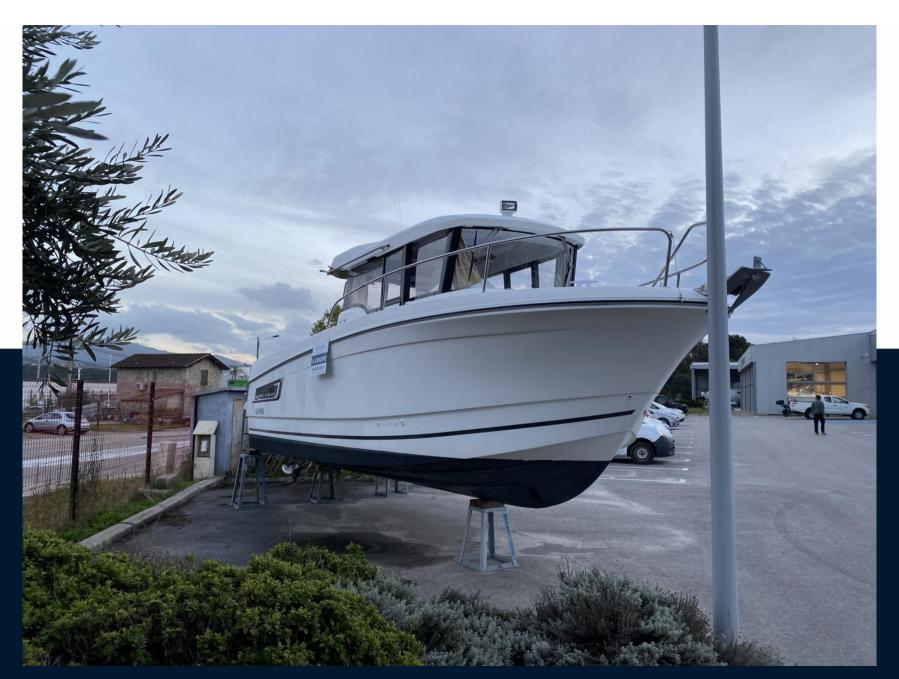

jeanneau Merry fisher 855 marlin offshore

84 900 € All Tax Included

## Specifications

YEAR

2017

**GUESTS CRUISING** 

10

**ENGINE HOURS** 

267

LENGTH

8.25

**CABINS** 

1

**HORSE POWER** 

2 X 200 CV

WIDTH

2.97

BATHROOMS

DRAFT

0.58

**ENGINE MANUFACTURER** 

**Mercury Verado** 

General

TYPE

motor boat

<sub>jeanneau</sub>