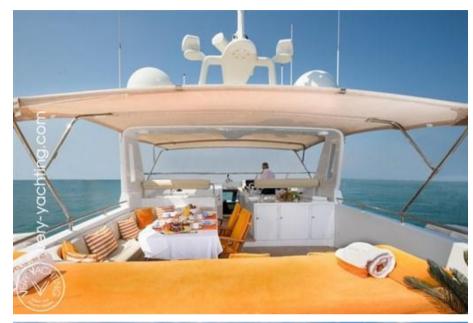

including main engines, gearboxes, and generators. An entirely new heating and air-

conditioning system were also installed. Keeping with the Dutch pedigree theme, her Interior

was updated by Art-Line Interiors, providing a warm and fun ambience of luxurious rosewood

frames and bright orange, red and blue colourings.

The yacht can accommodate 7 guests in 4 staterooms, comprising a master stateroom, VIP cabin, twin cabin with Pullman and on deck single cabin.