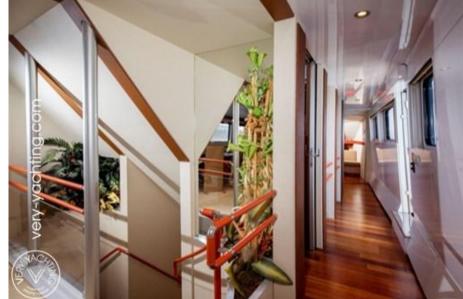

including main engines, gearboxes, and generators. An entirely new heating and air-

conditioning system were also installed. Keeping with the Dutch pedigree theme, her Interior

was updated by Art-Line Interiors, providing a warm and fun ambience of luxurious rosewood

frames and bright orange, red and blue colourings.

The yacht can accommodate 7 guests in 4 staterooms, comprising a master stateroom, VIP cabin, twin cabin with Pullman and on deck single cabin.