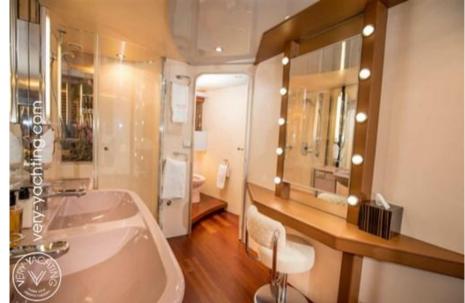

frames and bright orange, red and blue colourings.

The yacht can accommodate 7 guests in 4 staterooms, comprising a master stateroom, VIP cabin, twin cabin with Pullman and on deck single cabin.