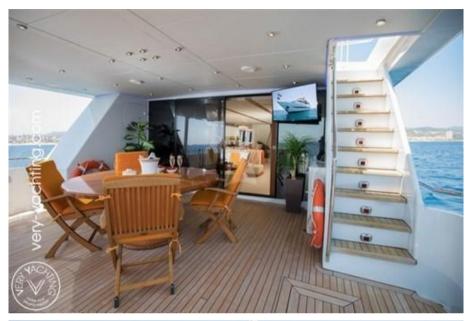

frames and bright orange, red and blue colourings.

The yacht can accommodate 7 guests in 4 staterooms, comprising a master stateroom, VIP cabin, twin cabin with Pullman and on deck single cabin.