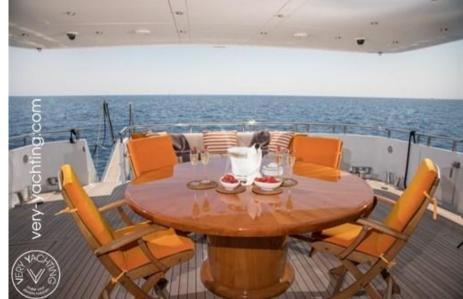

frames and bright orange, red and blue colourings.

The yacht can accommodate 7 guests in 4 staterooms, comprising a master stateroom, VIP cabin, twin cabin with Pullman and on deck single cabin.