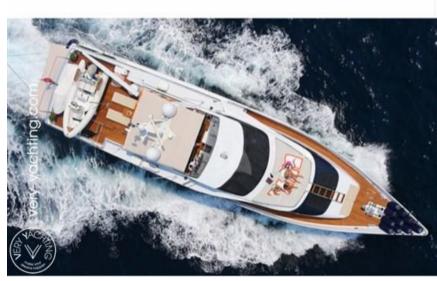

# Description

Built by Heesen in 1989, HEARTBEAT OF LIFE underwent an extensive refit by Moonen Yachts

in 2004 and then again in 2008 and 2014. Her length was extended from 27.30m to 28.20m

with a new hull and superstructure paint. All the yacht's prime machinery was replaced,

including main engines, gearboxes, and generators. An entirely new heating and air-

conditioning system were also installed. Keeping with the Dutch pedigree theme, her Interior

was updated by Art-Line Interiors, providing a warm and fun ambience of luxurious rosewood

frames and bright orange, red and blue colourings.

The yacht can accommodate 7 guests in 4 staterooms, comprising a master stateroom, VIP cabin, twin cabin with Pullman and on deck single cabin.