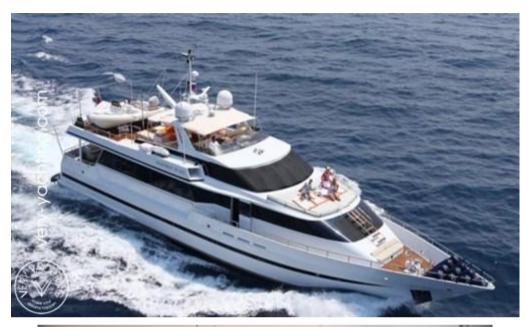

# Description

Built by Heesen in 1989, HEARTBEAT OF LIFE underwent an extensive refit by Moonen Yachts

in 2004 and then again in 2008 and 2014. Her length was extended from 27.30m to 28.20m

with a new hull and superstructure paint. All the yacht's prime machinery was replaced,

including main engines, gearboxes, and generators. An entirely new heating and air-

conditioning system were also installed. Keeping with the Dutch pedigree theme, her Interior

was updated by Art-Line Interiors, providing a warm and fun ambience of luxurious rosewood

frames and bright orange, red and blue colourings.

The yacht can accommodate 7 guests in 4 staterooms, comprising a master stateroom, VIP cabin, twin cabin with Pullman and on deck single cabin.