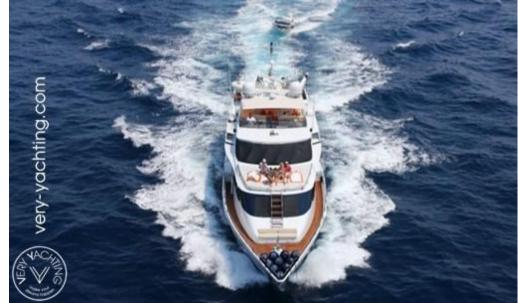

# Description

Built by Heesen in 1989, HEARTBEAT OF LIFE underwent an extensive refit by Moonen Yachts

in 2004 and then again in 2008 and 2014. Her length was extended from 27.30m to 28.20m

with a new hull and superstructure paint. All the yacht's prime machinery was replaced,

including main engines, gearboxes, and generators. An entirely new heating and air-

conditioning system were also installed. Keeping with the Dutch pedigree theme, her Interior

was updated by Art-Line Interiors, providing a warm and fun ambience of luxurious rosewood

frames and bright orange, red and blue colourings.

The yacht can accommodate 7 guests in 4 staterooms, comprising a master stateroom, VIP cabin, twin cabin with Pullman and on deck single cabin.