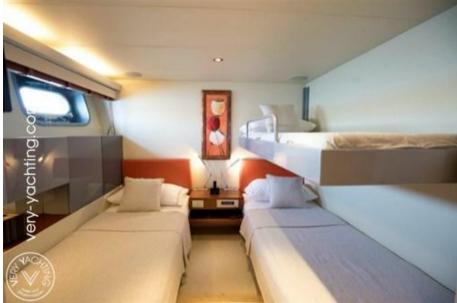

frames and bright orange, red and blue colourings.

The yacht can accommodate 7 guests in 4 staterooms, comprising a master stateroom, VIP cabin, twin cabin with Pullman and on deck single cabin.