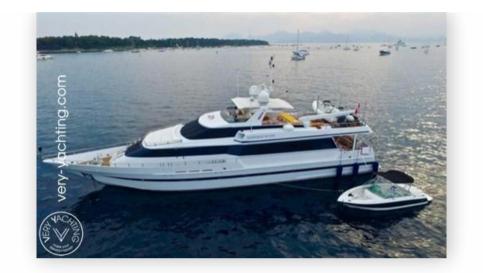

# Description

Built by Heesen in 1989, HEARTBEAT OF LIFE underwent an extensive refit by Moonen Yachts

in 2004 and then again in 2008 and 2014. Her length was extended from 27.30m to 28.20m

with a new hull and superstructure paint. All the yacht's prime machinery was replaced,

including main engines, gearboxes, and generators. An entirely new heating and air-

conditioning system were also installed. Keeping with the Dutch pedigree theme, her Interior

was updated by Art-Line Interiors, providing a warm and fun ambience of luxurious rosewood

frames and bright orange, red and blue colourings.

The yacht can accommodate 7 guests in 4 staterooms, comprising a master stateroom, VIP cabin, twin cabin with Pullman and on deck single cabin.