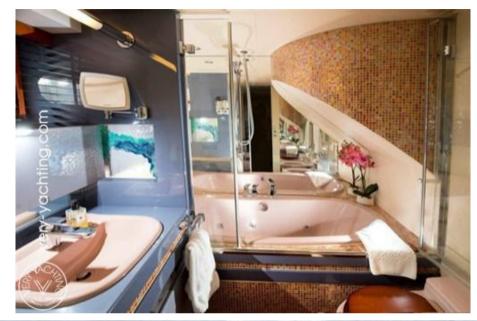

frames and bright orange, red and blue colourings.

The yacht can accommodate 7 guests in 4 staterooms, comprising a master stateroom, VIP cabin, twin cabin with Pullman and on deck single cabin.