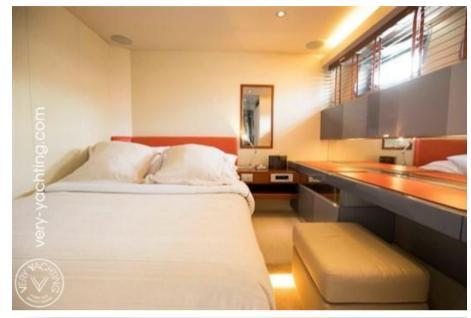

frames and bright orange, red and blue colourings.

The yacht can accommodate 7 guests in 4 staterooms, comprising a master stateroom, VIP cabin, twin cabin with Pullman and on deck single cabin.