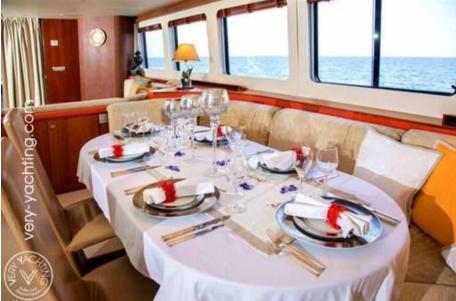

frames and bright orange, red and blue colourings.

The yacht can accommodate 7 guests in 4 staterooms, comprising a master stateroom, VIP cabin, twin cabin with Pullman and on deck single cabin.