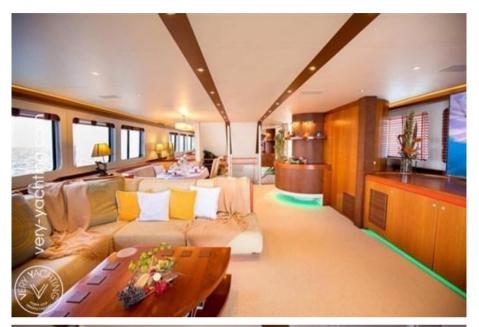

including main engines, gearboxes, and generators. An entirely new heating and air-

conditioning system were also installed. Keeping with the Dutch pedigree theme, her Interior

was updated by Art-Line Interiors, providing a warm and fun ambience of luxurious rosewood

frames and bright orange, red and blue colourings.

The yacht can accommodate 7 guests in 4 staterooms, comprising a master stateroom, VIP cabin, twin cabin with Pullman and on deck single cabin.