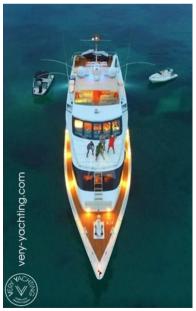

frames and bright orange, red and blue colourings.

The yacht can accommodate 7 guests in 4 staterooms, comprising a master stateroom, VIP cabin, twin cabin with Pullman and on deck single cabin.