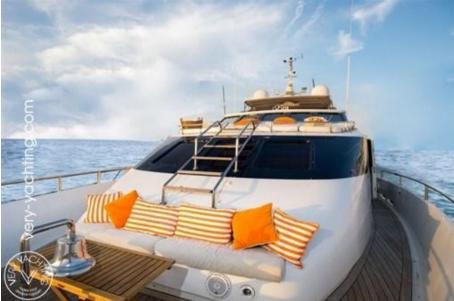

including main engines, gearboxes, and generators. An entirely new heating and air-

conditioning system were also installed. Keeping with the Dutch pedigree theme, her Interior

was updated by Art-Line Interiors, providing a warm and fun ambience of luxurious rosewood

frames and bright orange, red and blue colourings.

The yacht can accommodate 7 guests in 4 staterooms, comprising a master stateroom, VIP cabin, twin cabin with Pullman and on deck single cabin.