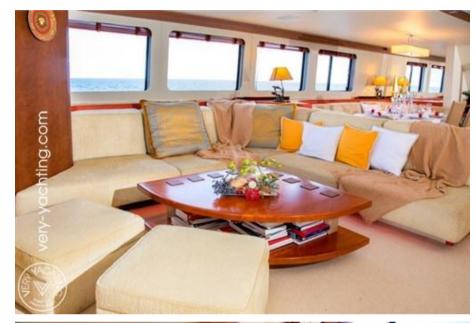

including main engines, gearboxes, and generators. An entirely new heating and air-

conditioning system were also installed. Keeping with the Dutch pedigree theme, her Interior

was updated by Art-Line Interiors, providing a warm and fun ambience of luxurious rosewood

frames and bright orange, red and blue colourings.

The yacht can accommodate 7 guests in 4 staterooms, comprising a master stateroom, VIP cabin, twin cabin with Pullman and on deck single cabin.