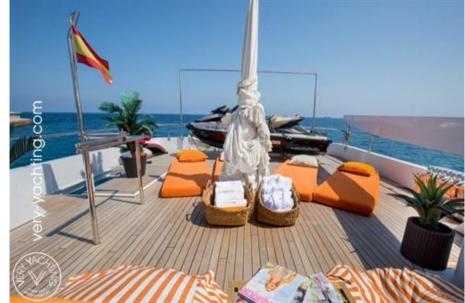

frames and bright orange, red and blue colourings.

The yacht can accommodate 7 guests in 4 staterooms, comprising a master stateroom, VIP cabin, twin cabin with Pullman and on deck single cabin.