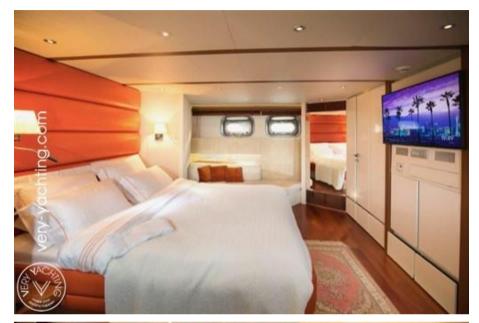

including main engines, gearboxes, and generators. An entirely new heating and air-

conditioning system were also installed. Keeping with the Dutch pedigree theme, her Interior

was updated by Art-Line Interiors, providing a warm and fun ambience of luxurious rosewood

frames and bright orange, red and blue colourings.

The yacht can accommodate 7 guests in 4 staterooms, comprising a master stateroom, VIP cabin, twin cabin with Pullman and on deck single cabin.