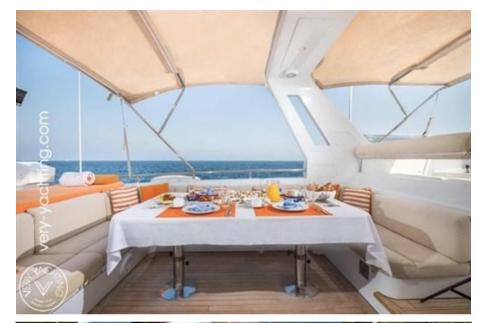

frames and bright orange, red and blue colourings.

The yacht can accommodate 7 guests in 4 staterooms, comprising a master stateroom, VIP cabin, twin cabin with Pullman and on deck single cabin.