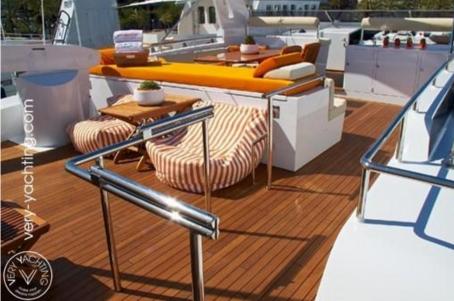

frames and bright orange, red and blue colourings.

The yacht can accommodate 7 guests in 4 staterooms, comprising a master stateroom, VIP cabin, twin cabin with Pullman and on deck single cabin.