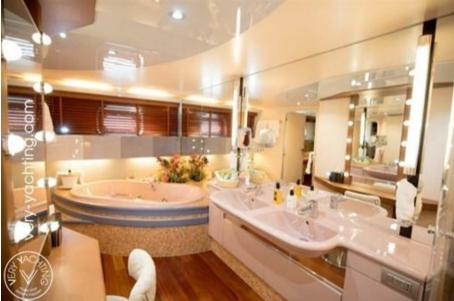

including main engines, gearboxes, and generators. An entirely new heating and air-

conditioning system were also installed. Keeping with the Dutch pedigree theme, her Interior

was updated by Art-Line Interiors, providing a warm and fun ambience of luxurious rosewood

frames and bright orange, red and blue colourings.

The yacht can accommodate 7 guests in 4 staterooms, comprising a master stateroom, VIP cabin, twin cabin with Pullman and on deck single cabin.