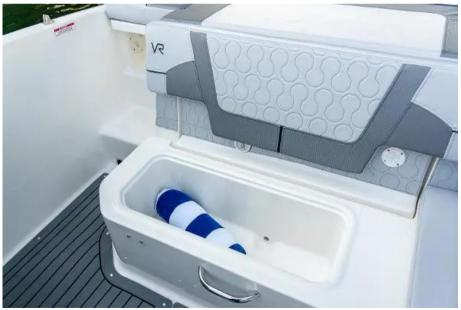

## Description

The VR5 builds on Bayliners proven V-bottom bowrider heritage, while adding form AND function. Forward, the boat employs Bayliners category-leading BeamForward design, which carries the full 8 feet of beam further forward in the boat than has been traditionally done. Key Features BeamForward design with high gunnels creates more passenger space, under-seat storage and safety Exceptionally roomy cockpit thanks to our exclusive AftAdvantage design Standard integrated swim platform and optional platform extension are positioned further aft than comparable models adding interior space while providing the ideal staging area for water sports. Available Water Sports Options let you customize the VR5 to suit your family's needs. Factory Fitted Extras Grey Hull with Grey Tape Canvas Pack - Bimini Top (Bimini Top / Bow Well & Cockpit Cover) Preferred Equipment Package (Teak Table / Stainless Steel Pack) Cushion Pack (Helm Bucket Seat Upgrade / Bow Filler Cushion) Swim Platform Grey Mat Cockpit Flooring Grey Mat 9 Simrad Digital Dash w/Active Trim Bow Speakers Ski Pole Transom Shower Uk Extras UK PDI & Commissioning Commissioning Kit Trailer Options Euro Spec Bunk Trailer R4/2600B - 5,600 Euro Spec Roller Trailer R4/2600EL - 6,150 Disclaimer The Company offers the details of this vessel in good faith but cannot guarantee or warrant the accuracy of this information nor warrant the condition of the vessel. A buyer should instruct his agents, or his surveyors, to investigate such details as the buyer desires validated. This vessel is offered subject to prior sale, price change, or withdrawal without notice.