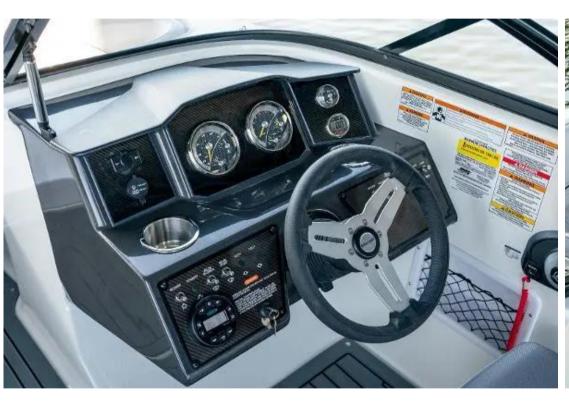

## Description

The VR5 builds on Bayliners proven V-bottom bowrider heritage, while adding form AND function. Forward, the boat employs Bayliners category-leading BeamForward design, which carries the full 8 feet of beam further forward in the boat than has been traditionally done. Key Features BeamForward design with high gunnels creates more passenger space, under-seat storage and safety Exceptionally roomy cockpit thanks to our exclusive AftAdvantage design Standard integrated swim platform and optional platform extension are positioned further aft than comparable models adding interior space while providing the ideal staging area for water sports. Available Water Sports Options let you customize the VR5 to suit your family's needs. Factory Fitted Extras Grey Hull with Grey Tape Canvas Pack - Bimini Top (Bimini Top / Bow Well & Cockpit Cover) Preferred Equipment Package (Teak Table / Stainless Steel Pack) Cushion Pack (Helm Bucket Seat Upgrade / Bow Filler Cushion) Swim Platform Grey Mat Cockpit Flooring Grey Mat 9 Simrad Digital Dash w/Active Trim Bow Speakers Ski Pole Transom Shower Uk Extras UK PDI & Commissioning Commissioning Kit Trailer Options Euro Spec Bunk Trailer R4/2600B - 5,600 Euro Spec Roller Trailer R4/2600EL - 6,150 Disclaimer The Company offers the details of this vessel in good faith but cannot guarantee or warrant the accuracy of this information nor warrant the condition of the vessel. A buyer should instruct his agents, or his surveyors, to investigate such details as the buyer desires validated. This vessel is offered subject to prior sale, price change, or withdrawal without notice.