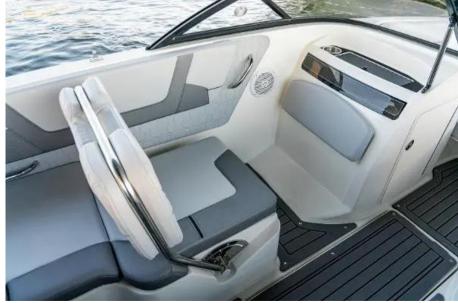

## Description

The VR5 builds on Bayliners proven V-bottom bowrider heritage, while adding form AND function. Forward, the boat employs Bayliners category-leading BeamForward design, which carries the full 8 feet of beam further forward in the boat than has been traditionally done. Key Features BeamForward design with high gunnels creates more passenger space, under-seat storage and safety Exceptionally roomy cockpit thanks to our exclusive AftAdvantage design Standard integrated swim platform and optional platform extension are positioned further aft than comparable models adding interior space while providing the ideal staging area for water sports. Available Water Sports Options let you customize the VR5 to suit your family's needs. Factory Fitted Extras Grey Hull with Grey Tape Canvas Pack - Bimini Top (Bimini Top / Bow Well & Cockpit Cover) Preferred Equipment Package (Teak Table / Stainless Steel Pack) Cushion Pack (Helm Bucket Seat Upgrade / Bow Filler Cushion) Swim Platform Grey Mat Cockpit Flooring Grey Mat 9 Simrad Digital Dash w/Active Trim Bow Speakers Ski Pole Transom Shower Uk Extras UK PDI & Commissioning Commissioning Kit Trailer Options Euro Spec Bunk Trailer R4/2600B - 5,600 Euro Spec Roller Trailer R4/2600EL - 6,150 Disclaimer The Company offers the details of this vessel in good faith but cannot guarantee or warrant the accuracy of this information nor warrant the condition of the vessel. A buyer should instruct his agents, or his surveyors, to investigate such details as the buyer desires validated. This vessel is offered subject to prior sale, price change, or withdrawal without notice.