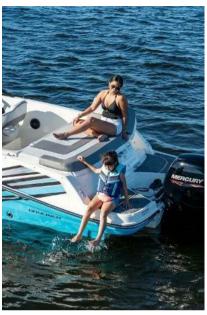

## Description

The VR5 builds on Bayliners proven V-bottom bowrider heritage, while adding form AND function. Forward, the boat employs Bayliners category-leading BeamForward design, which carries the full 8 feet of beam further forward in the boat than has been traditionally done. Key Features BeamForward design with high gunnels creates more passenger space, under-seat storage and safety Exceptionally roomy cockpit thanks to our exclusive AftAdvantage design Standard integrated swim platform and optional platform extension are positioned further aft than comparable models adding interior space while providing the ideal staging area for water sports. Available Water Sports Options let you customize the VR5 to suit your family's needs. Factory Fitted Extras Grey Hull with Grey Tape Canvas Pack - Bimini Top (Bimini Top / Bow Well & Cockpit Cover) Preferred Equipment Package (Teak Table / Stainless Steel Pack) Cushion Pack (Helm Bucket Seat Upgrade / Bow Filler Cushion) Swim Platform Grey Mat Cockpit Flooring Grey Mat 9 Simrad Digital Dash w/Active Trim Bow Speakers Ski Pole Transom Shower Uk Extras UK PDI & Commissioning Commissioning Kit Trailer Options Euro Spec Bunk Trailer R4/2600B - 5,600 Euro Spec Roller Trailer R4/2600EL - 6,150 Disclaimer The Company offers the details of this vessel in good faith but cannot guarantee or warrant the accuracy of this information nor warrant the condition of the vessel. A buyer should instruct his agents, or his surveyors, to investigate such details as the buyer desires validated. This vessel is offered subject to prior sale, price change, or withdrawal without notice.