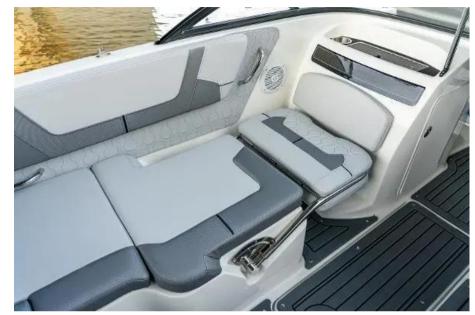

## Description

The VR5 builds on Bayliners proven V-bottom bowrider heritage, while adding form AND function. Forward, the boat employs Bayliners category-leading BeamForward design, which carries the full 8 feet of beam further forward in the boat than has been traditionally done. Key Features BeamForward design with high gunnels creates more passenger space, under-seat storage and safety Exceptionally roomy cockpit thanks to our exclusive AftAdvantage design Standard integrated swim platform and optional platform extension are positioned further aft than comparable models adding interior space while providing the ideal staging area for water sports. Available Water Sports Options let you customize the VR5 to suit your family's needs. Factory Fitted Extras Grey Hull with Grey Tape Canvas Pack - Bimini Top (Bimini Top / Bow Well & Cockpit Cover) Preferred Equipment Package (Teak Table / Stainless Steel Pack) Cushion Pack (Helm Bucket Seat Upgrade / Bow Filler Cushion) Swim Platform Grey Mat Cockpit Flooring Grey Mat 9 Simrad Digital Dash w/Active Trim Bow Speakers Ski Pole Transom Shower Uk Extras UK PDI & Commissioning Commissioning Kit Trailer Options Euro Spec Bunk Trailer R4/2600B - 5,600 Euro Spec Roller Trailer R4/2600EL - 6,150 Disclaimer The Company offers the details of this vessel in good faith but cannot guarantee or warrant the accuracy of this information nor warrant the condition of the vessel. A buyer should instruct his agents, or his surveyors, to investigate such details as the buyer desires validated. This vessel is offered subject to prior sale, price change, or withdrawal without notice.