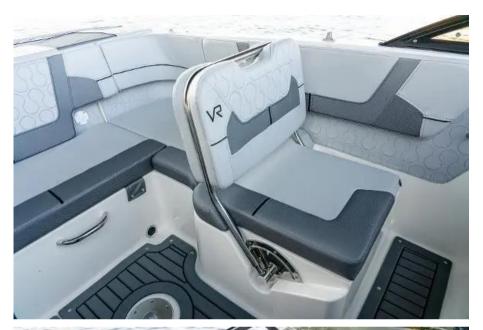

## Description

The VR5 builds on Bayliners proven V-bottom bowrider heritage, while adding form AND function. Forward, the boat employs Bayliners category-leading BeamForward design, which carries the full 8 feet of beam further forward in the boat than has been traditionally done. Key Features BeamForward design with high gunnels creates more passenger space, under-seat storage and safety Exceptionally roomy cockpit thanks to our exclusive AftAdvantage design Standard integrated swim platform and optional platform extension are positioned further aft than comparable models adding interior space while providing the ideal staging area for water sports. Available Water Sports Options let you customize the VR5 to suit your family's needs. Factory Fitted Extras Grey Hull with Grey Tape Canvas Pack - Bimini Top (Bimini Top / Bow Well & Cockpit Cover) Preferred Equipment Package (Teak Table / Stainless Steel Pack) Cushion Pack (Helm Bucket Seat Upgrade / Bow Filler Cushion) Swim Platform Grey Mat Cockpit Flooring Grey Mat 9 Simrad Digital Dash w/Active Trim Bow Speakers Ski Pole Transom Shower Uk Extras UK PDI & Commissioning Commissioning Kit Trailer Options Euro Spec Bunk Trailer R4/2600B - 5,600 Euro Spec Roller Trailer R4/2600EL - 6,150 Disclaimer The Company offers the details of this vessel in good faith but cannot guarantee or warrant the accuracy of this information nor warrant the condition of the vessel. A buyer should instruct his agents, or his surveyors, to investigate such details as the buyer desires validated. This vessel is offered subject to prior sale, price change, or withdrawal without notice.