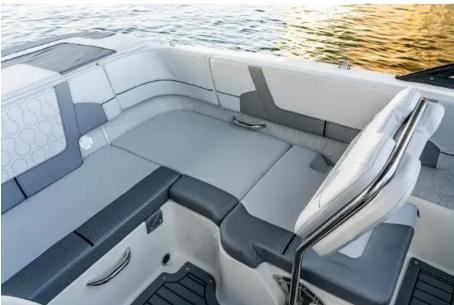

## Description

The VR5 builds on Bayliners proven V-bottom bowrider heritage, while adding form AND function. Forward, the boat employs Bayliners category-leading BeamForward design, which carries the full 8 feet of beam further forward in the boat than has been traditionally done. Key Features BeamForward design with high gunnels creates more passenger space, under-seat storage and safety Exceptionally roomy cockpit thanks to our exclusive AftAdvantage design Standard integrated swim platform and optional platform extension are positioned further aft than comparable models adding interior space while providing the ideal staging area for water sports. Available Water Sports Options let you customize the VR5 to suit your family's needs. Factory Fitted Extras Grey Hull with Grey Tape Canvas Pack - Bimini Top (Bimini Top / Bow Well & Cockpit Cover) Preferred Equipment Package (Teak Table / Stainless Steel Pack) Cushion Pack (Helm Bucket Seat Upgrade / Bow Filler Cushion) Swim Platform Grey Mat Cockpit Flooring Grey Mat 9 Simrad Digital Dash w/Active Trim Bow Speakers Ski Pole Transom Shower Uk Extras UK PDI & Commissioning Commissioning Kit Trailer Options Euro Spec Bunk Trailer R4/2600B - 5,600 Euro Spec Roller Trailer R4/2600EL - 6,150 Disclaimer The Company offers the details of this vessel in good faith but cannot guarantee or warrant the accuracy of this information nor warrant the condition of the vessel. A buyer should instruct his agents, or his surveyors, to investigate such details as the buyer desires validated. This vessel is offered subject to prior sale, price change, or withdrawal without notice.