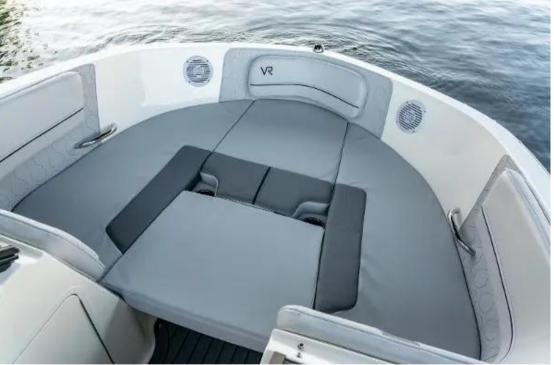

## Description

The VR5 builds on Bayliners proven V-bottom bowrider heritage, while adding form AND function. Forward, the boat employs Bayliners category-leading BeamForward design, which carries the full 8 feet of beam further forward in the boat than has been traditionally done. Key Features BeamForward design with high gunnels creates more passenger space, under-seat storage and safety Exceptionally roomy cockpit thanks to our exclusive AftAdvantage design Standard integrated swim platform and optional platform extension are positioned further aft than comparable models adding interior space while providing the ideal staging area for water sports. Available Water Sports Options let you customize the VR5 to suit your family's needs. Factory Fitted Extras Grey Hull with Grey Tape Canvas Pack - Bimini Top (Bimini Top / Bow Well & Cockpit Cover) Preferred Equipment Package (Teak Table / Stainless Steel Pack) Cushion Pack (Helm Bucket Seat Upgrade / Bow Filler Cushion) Swim Platform Grey Mat Cockpit Flooring Grey Mat 9 Simrad Digital Dash w/Active Trim Bow Speakers Ski Pole Transom Shower Uk Extras UK PDI & Commissioning Commissioning Kit Trailer Options Euro Spec Bunk Trailer R4/2600B - 5,600 Euro Spec Roller Trailer R4/2600EL - 6,150 Disclaimer The Company offers the details of this vessel in good faith but cannot guarantee or warrant the accuracy of this information nor warrant the condition of the vessel. A buyer should instruct his agents, or his surveyors, to investigate such details as the buyer desires validated. This vessel is offered subject to prior sale, price change, or withdrawal without notice.