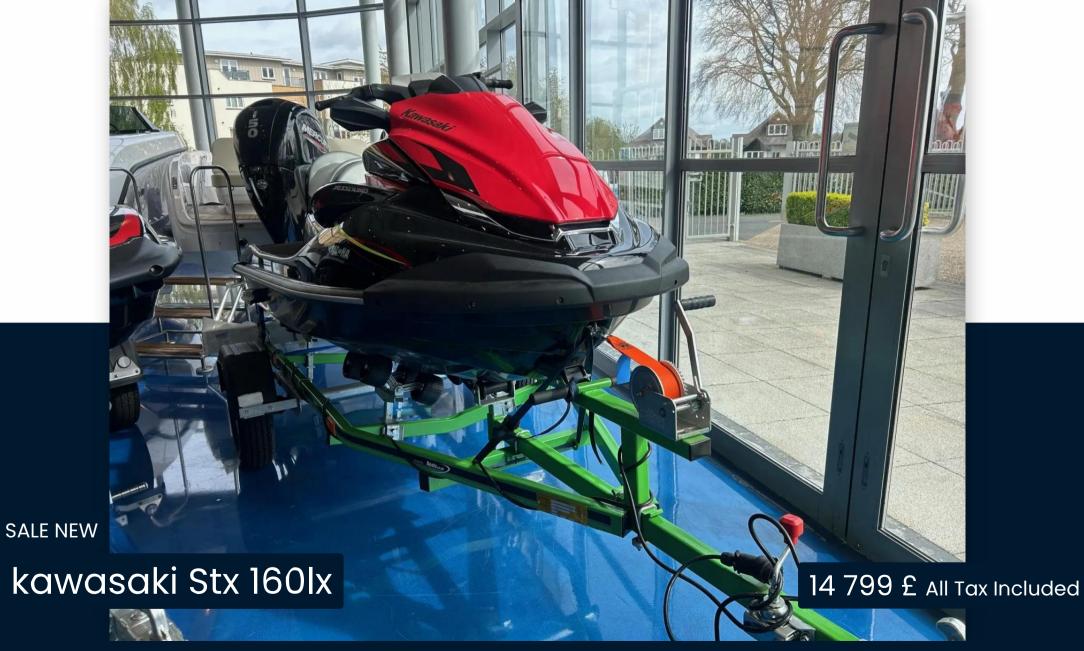

## Description

Brand new and ready for the season: A marine-grade 1,498cc incline fourcylinder engine is the muscle behind the new Jet Ski STX 160 series. Excellent fuel economy means you can enjoy a longer day on the water. Kawasaki JET SKI STX 160LX: IGNITE THE FUN. 2023 STOCK PROMOTION PS14,799 // 2024 MODEL PS15,799 Trailer picture not included but available, please contact us. POWER Engine 4stroke, DOHC, four valves per cylinder, 4-cylinder inline Displacement 1,498cc Bore x Stroke 83.0 x 69.2mm Compression Ratio 10.6:1 Induction Naturally aspirated Maximum Boost N/A Cooling System Inducted water Fuel System DFIwith 60mm throttle body Ignition TCBI with digital advance Starting System Electric Propulsion System 148mm jet pump, axial-flow, single stage Impeller 3blade, oval-edge stainless steel Thrust 957 lb PERFORMANCE Lubrication Semidry sump system Coupling Direct drive from engine Oil Capacity 5.8 qt. Fuel Capacity 20.6 gal. Load Capacity 496 lb. Storage Capacity 35.0 gal. DIMENSIONS L x W x H 3,152 x 1,181 x 1,153 mm Fuel capacity 78 litres Curb Mass 398 kg TRAILER & COVER The trailer is available as a standard model or with upgraded tyres, wheels & custom paint. Standard EXT750B 1,394 / Roller 1,450 Balloon TyresEXT750B 1,507 / Roller 1,567 Alloys & Balloon TyresEXT750B 1,668 /Roller 1,735 Colour Matched, Alloys & Balloon TyresEXT750B 2,191 /Roller 2,387 Cover available - TBC Disclaimer The Company offers the details of this vessel in good faith but cannot quarantee or warrant the accuracy of this information nor warrant the condition of the vessel. A buyer should instruct his agents, or his surveyors, to investigate such details as the buyer desires validated. This vessel is offered subject to prior sale, price change, or withdrawal without notice.

## General

BRAND MODEL CURRENT LOCATION kawasaki Stx 160lx Chertsey, uk