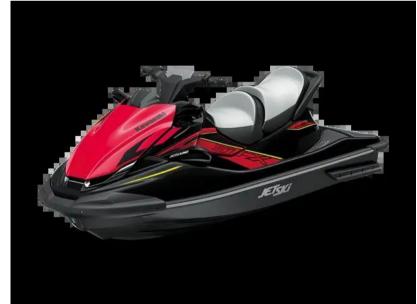

## Description

Brand new and ready for the season: A marine-grade 1,498cc incline fourcylinder engine is the muscle behind the new Jet Ski STX 160 series. Excellent fuel economy means you can enjoy a longer day on the water. Kawasaki JET SKI STX 160LX: IGNITE THE FUN. 2023 STOCK PROMOTION PS14,799 // 2024 MODEL PS15,799 Trailer picture not included but available, please contact us. POWER Engine 4stroke, DOHC, four valves per cylinder, 4-cylinder inline Displacement 1,498cc Bore x Stroke 83.0 x 69.2mm Compression Ratio 10.6:1 Induction Naturally aspirated Maximum Boost N/A Cooling System Inducted water Fuel System DFIwith 60mm throttle body Ignition TCBI with digital advance Starting System Electric Propulsion System 148mm jet pump, axial-flow, single stage Impeller 3blade, oval-edge stainless steel Thrust 957 lb PERFORMANCE Lubrication Semidry sump system Coupling Direct drive from engine Oil Capacity 5.8 qt. Fuel Capacity 20.6 gal. Load Capacity 496 lb. Storage Capacity 35.0 gal. DIMENSIONS L x W x H 3,152 x 1,181 x 1,153 mm Fuel capacity 78 litres Curb Mass 398 kg TRAILER & COVER The trailer is available as a standard model or with upgraded tyres, wheels & custom paint. Standard EXT750B 1,394 / Roller 1,450 Balloon TyresEXT750B 1,507 / Roller 1,567 Alloys & Balloon TyresEXT750B 1,668 /Roller 1,735 Colour Matched, Alloys & Balloon TyresEXT750B 2,191 /Roller 2,387 Cover available - TBC Disclaimer The Company offers the details of this vessel in good faith but cannot quarantee or warrant the accuracy of this information nor warrant the condition of the vessel. A buyer should instruct his agents, or his surveyors, to investigate such details as the buyer desires validated. This vessel is offered subject to prior sale, price change, or withdrawal without notice.

## General

BRAND MODEL CURRENT LOCATION kawasaki Stx 160lx Chertsey, uk