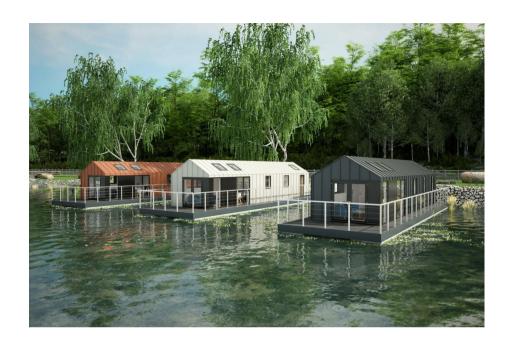

## Description

Available Layouts: The C500 is available with 2 bedrooms. Delivery: 4 months. Key Features: Pitched roof and metal cladding to blend into a parkland setting. Balconies front and rear. Stainless steel handrail post & 4 strand safety wire. Functional design with harmonious blend of style and comfort, ensuring a memorable holiday experience for guests. Description: Applying the same Bluefield emphasis on quality, this unique unit has been designed for the holiday park market with a contemporary cabin aesthetic, complemented by composite decking and contemporary cladding that seamlessly blends with a parkland environment. This Cabin C500 houseboat is perfect for families with 2 bedrooms and sleeping up to 6 with the addition of a sofa bed in the spacious living area. There is an open plan living / kitchen / dining area and the fully fitted kitchen comes with built in hob, combi oven and a fridge as standard. The kitchen doors and worktop are available in a range of colours and finishes. There is also a spacious storage cupboard and a fully compliant bathroom with walk in shower, toilet, wash hand basin and towel radiator. Designed with both relaxation and entertainment in mind, the C500 houseboat features a spacious front balcony, perfect for hosting gatherings with family or friends and with ample room for a table and chairs. Additionally, a rear balcony offers a more intimate space for breakfast or a nightcap before bed. Bespoke finishes also available inside and out. --- Bluefield C500 Houseboat standard specification includes: Open plan kitchen / dining / living area Standing seam pressed metal cladding in a range of colour options Composite decking Galvanised chassis Full insulated frame Stainless steel post & wire handrail GRC floats Holding tank and pump Mains fed