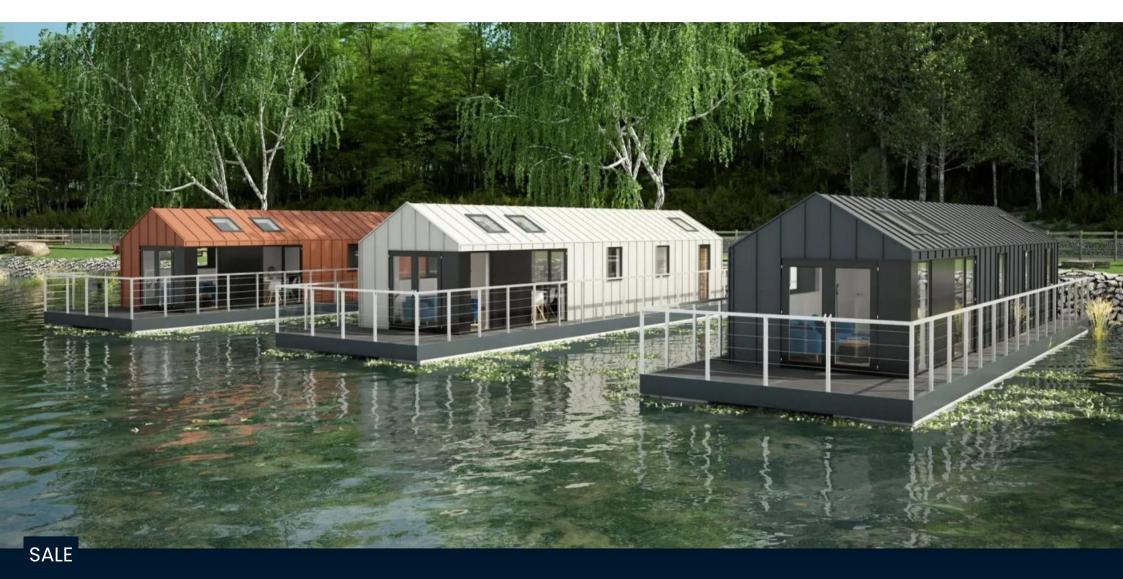

## Description

Available Layouts: The C500 is available with 2 bedrooms. Delivery: 4 months. Key Features: Pitched roof and metal cladding to blend into a parkland setting. Balconies front and rear. Stainless steel handrail post & 4 strand safety wire. Functional design with harmonious blend of style and comfort, ensuring a memorable holiday experience for guests. Description: Applying the same Bluefield emphasis on quality, this unique unit has been designed for the holiday park market with a contemporary cabin aesthetic, complemented by composite decking and contemporary cladding that seamlessly blends with a parkland environment. This Cabin C500 houseboat is perfect for families with 2 bedrooms and sleeping up to 6 with the addition of a sofa bed in the spacious living area. There is an open plan living / kitchen / dining area and the fully fitted kitchen comes with built in hob, combi oven and a fridge as standard. The kitchen doors and worktop are available in a range of colours and finishes. There is also a spacious storage cupboard and a fully compliant bathroom with walk in shower, toilet, wash hand basin and towel radiator. Designed with both relaxation and entertainment in mind, the C500 houseboat features a spacious front balcony, perfect for hosting gatherings with family or friends and with ample room for a table and chairs. Additionally, a rear balcony offers a more intimate space for breakfast or a nightcap before bed. Bespoke finishes also available inside and out. --- Bluefield C500 Houseboat standard specification includes: Open plan kitchen / dining / living area Standing seam pressed metal cladding in a range of colour options Composite decking Galvanised chassis Full insulated frame Stainless steel post & wire handrail GRC floats Holding tank and pump Mains fed