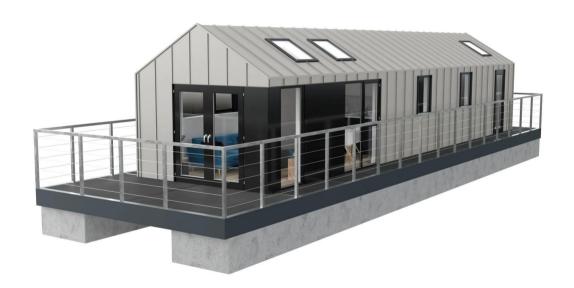

## Description

Available Layouts: The C500 is available with 2 bedrooms. Delivery: 4 months. Key Features: Pitched roof and metal cladding to blend into a parkland setting. Balconies front and rear. Stainless steel handrail post & 4 strand safety wire. Functional design with harmonious blend of style and comfort, ensuring a memorable holiday experience for guests. Description: Applying the same Bluefield emphasis on quality, this unique unit has been designed for the holiday park market with a contemporary cabin aesthetic, complemented by composite decking and contemporary cladding that seamlessly blends with a parkland environment. This Cabin C500 houseboat is perfect for families with 2 bedrooms and sleeping up to 6 with the addition of a sofa bed in the spacious living area. There is an open plan living / kitchen / dining area and the fully fitted kitchen comes with built in hob, combi oven and a fridge as standard. The kitchen doors and worktop are available in a range of colours and finishes. There is also a spacious storage cupboard and a fully compliant bathroom with walk in shower, toilet, wash hand basin and towel radiator. Designed with both relaxation and entertainment in mind, the C500 houseboat features a spacious front balcony, perfect for hosting gatherings with family or friends and with ample room for a table and chairs. Additionally, a rear balcony offers a more intimate space for breakfast or a nightcap before bed. Bespoke finishes also available inside and out. --- Bluefield C500 Houseboat standard specification includes: Open plan kitchen / dining / living area Standing seam pressed metal cladding in a range of colour options Composite decking Galvanised chassis Full insulated frame Stainless steel post & wire handrail GRC floats Holding tank and pump Mains fed