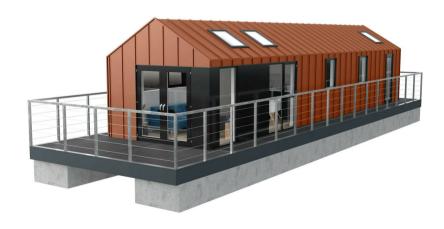

## Description

Available Layouts: The C500 is available with 2 bedrooms. Delivery: 4 months. Key Features: Pitched roof and metal cladding to blend into a parkland setting. Balconies front and rear. Stainless steel handrail post & 4 strand safety wire. Functional design with harmonious blend of style and comfort, ensuring a memorable holiday experience for guests. Description: Applying the same Bluefield emphasis on quality, this unique unit has been designed for the holiday park market with a contemporary cabin aesthetic, complemented by composite decking and contemporary cladding that seamlessly blends with a parkland environment. This Cabin C500 houseboat is perfect for families with 2 bedrooms and sleeping up to 6 with the addition of a sofa bed in the spacious living area. There is an open plan living / kitchen / dining area and the fully fitted kitchen comes with built in hob, combi oven and a fridge as standard. The kitchen doors and worktop are available in a range of colours and finishes. There is also a spacious storage cupboard and a fully compliant bathroom with walk in shower, toilet, wash hand basin and towel radiator. Designed with both relaxation and entertainment in mind, the C500 houseboat features a spacious front balcony, perfect for hosting gatherings with family or friends and with ample room for a table and chairs. Additionally, a rear balcony offers a more intimate space for breakfast or a nightcap before bed. Bespoke finishes also available inside and out. --- Bluefield C500 Houseboat standard specification includes: Open plan kitchen / dining / living area Standing seam pressed metal cladding in a range of colour options Composite decking Galvanised chassis Full insulated frame Stainless steel post & wire handrail GRC floats Holding tank and pump Mains fed