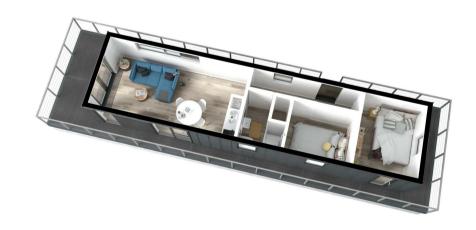

## Description

Available Layouts: The C500 is available with 2 bedrooms. Delivery: 4 months. Key Features: Pitched roof and metal cladding to blend into a parkland setting. Balconies front and rear. Stainless steel handrail post & 4 strand safety wire. Functional design with harmonious blend of style and comfort, ensuring a memorable holiday experience for guests. Description: Applying the same Bluefield emphasis on quality, this unique unit has been designed for the holiday park market with a contemporary cabin aesthetic, complemented by composite decking and contemporary cladding that seamlessly blends with a parkland environment. This Cabin C500 houseboat is perfect for families with 2 bedrooms and sleeping up to 6 with the addition of a sofa bed in the spacious living area. There is an open plan living / kitchen / dining area and the fully fitted kitchen comes with built in hob, combi oven and a fridge as standard. The kitchen doors and worktop are available in a range of colours and finishes. There is also a spacious storage cupboard and a fully compliant bathroom with walk in shower, toilet, wash hand basin and towel radiator. Designed with both relaxation and entertainment in mind, the C500 houseboat features a spacious front balcony, perfect for hosting gatherings with family or friends and with ample room for a table and chairs. Additionally, a rear balcony offers a more intimate space for breakfast or a nightcap before bed. Bespoke finishes also available inside and out. --- Bluefield C500 Houseboat standard specification includes: Open plan kitchen / dining / living area Standing seam pressed metal cladding in a range of colour options Composite decking Galvanised chassis Full insulated frame Stainless steel post & wire handrail GRC floats Holding tank and pump Mains fed