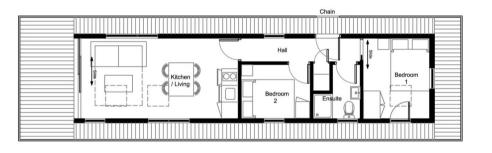

## Description

Available Layouts: The C500 is available with 2 bedrooms. Delivery: 4 months. Key Features: Pitched roof and metal cladding to blend into a parkland setting. Balconies front and rear. Stainless steel handrail post & 4 strand safety wire. Functional design with harmonious blend of style and comfort, ensuring a memorable holiday experience for guests. Description: Applying the same Bluefield emphasis on quality, this unique unit has been designed for the holiday park market with a contemporary cabin aesthetic, complemented by composite decking and contemporary cladding that seamlessly blends with a parkland environment. This Cabin C500 houseboat is perfect for families with 2 bedrooms and sleeping up to 6 with the addition of a sofa bed in the spacious living area. There is an open plan living / kitchen / dining area and the fully fitted kitchen comes with built in hob, combi oven and a fridge as standard. The kitchen doors and worktop are available in a range of colours and finishes. There is also a spacious storage cupboard and a fully compliant bathroom with walk in shower, toilet, wash hand basin and towel radiator. Designed with both relaxation and entertainment in mind, the C500 houseboat features a spacious front balcony, perfect for hosting gatherings with family or friends and with ample room for a table and chairs. Additionally, a rear balcony offers a more intimate space for breakfast or a nightcap before bed. Bespoke finishes also available inside and out. --- Bluefield C500 Houseboat standard specification includes: Open plan kitchen / dining / living area Standing seam pressed metal cladding in a range of colour options Composite decking Galvanised chassis Full insulated frame Stainless steel post & wire handrail GRC floats Holding tank and pump Mains fed