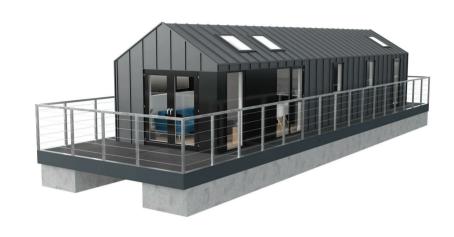

## Description

Available Layouts: The C500 is available with 2 bedrooms. Delivery: 4 months. Key Features: Pitched roof and metal cladding to blend into a parkland setting. Balconies front and rear. Stainless steel handrail post & 4 strand safety wire. Functional design with harmonious blend of style and comfort, ensuring a memorable holiday experience for guests. Description: Applying the same Bluefield emphasis on quality, this unique unit has been designed for the holiday park market with a contemporary cabin aesthetic, complemented by composite decking and contemporary cladding that seamlessly blends with a parkland environment. This Cabin C500 houseboat is perfect for families with 2 bedrooms and sleeping up to 6 with the addition of a sofa bed in the spacious living area. There is an open plan living / kitchen / dining area and the fully fitted kitchen comes with built in hob, combi oven and a fridge as standard. The kitchen doors and worktop are available in a range of colours and finishes. There is also a spacious storage cupboard and a fully compliant bathroom with walk in shower, toilet, wash hand basin and towel radiator. Designed with both relaxation and entertainment in mind, the C500 houseboat features a spacious front balcony, perfect for hosting gatherings with family or friends and with ample room for a table and chairs. Additionally, a rear balcony offers a more intimate space for breakfast or a nightcap before bed. Bespoke finishes also available inside and out. --- Bluefield C500 Houseboat standard specification includes: Open plan kitchen / dining / living area Standing seam pressed metal cladding in a range of colour options Composite decking Galvanised chassis Full insulated frame Stainless steel post & wire handrail GRC floats Holding tank and pump Mains fed