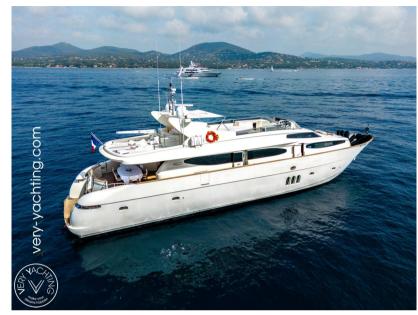

## Description

BEIJA FLORE was built in 2004 by the Italian shipyard EUROCRAFT and delivered to his actual first owner in 2007.

From 2004 to 2007, the boat was used by the shipyard for exhibitions and the engines hours had only 40h

With her 5 cabins, she offers accomodation for 10 guests (2 double + 3 twin) & 2 crew cabins for 4p.

Elegant and luxurious interior, large living spaces.

Powered by 2 caterpillar engines of 1400 HP, the cruise speed is around 16 knots and max speed 22 knots.

#### General

Motorboat

BRAND **eurocraft**  MODEL 28m

**GUESTS CRUISING** 

CURRENT LOCATION

Golfe de saint tropez, france
méditerranée