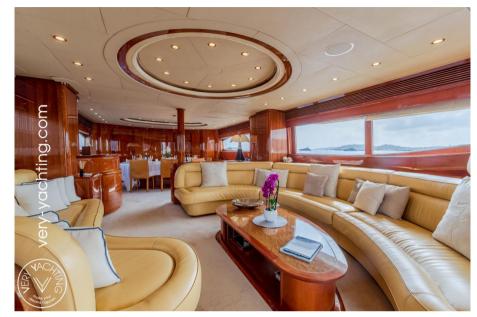

With her 5 cabins, she offers accomodation for 10 guests (2 double + 3 twin) & 2 crew cabins for 4p.

Elegant and luxurious interior, large living spaces.

Powered by 2 caterpillar engines of 1400 HP, the cruise speed is around 16 knots and max speed 22 knots.