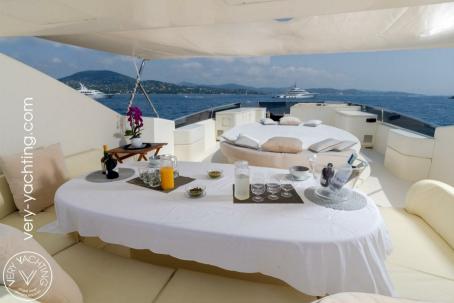

With her 5 cabins, she offers accomodation for 10 guests (2 double + 3 twin) & 2 crew cabins for 4p.

Elegant and luxurious interior, large living spaces.

Powered by 2 caterpillar engines of 1400 HP, the cruise speed is around 16 knots and max speed 22 knots.