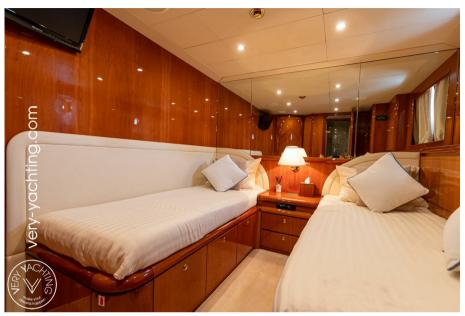

With her 5 cabins, she offers accomodation for 10 guests (2 double + 3 twin) & 2 crew cabins for 4p.

Elegant and luxurious interior, large living spaces.

Powered by 2 caterpillar engines of 1400 HP, the cruise speed is around 16 knots and max speed 22 knots.