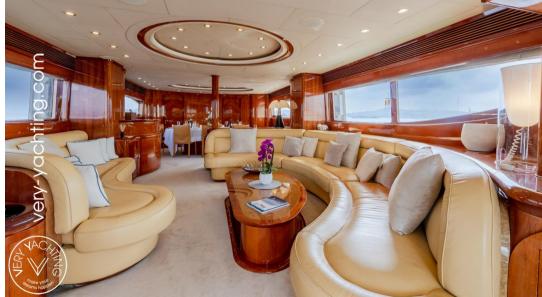

With her 5 cabins, she offers accomodation for 10 guests (2 double + 3 twin) & 2 crew cabins for 4p.

Elegant and luxurious interior, large living spaces.

Powered by 2 caterpillar engines of 1400 HP, the cruise speed is around 16 knots and max speed 22 knots.