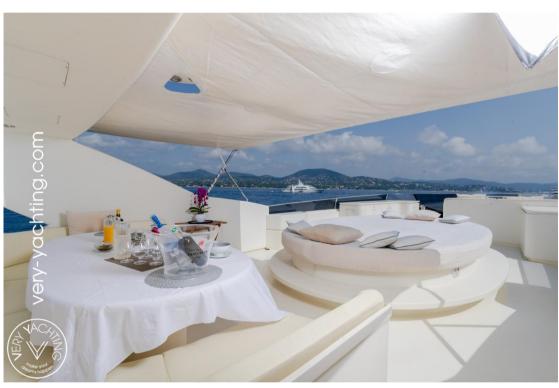

With her 5 cabins, she offers accomodation for 10 guests (2 double + 3 twin) & 2 crew cabins for 4p.

Elegant and luxurious interior, large living spaces.

Powered by 2 caterpillar engines of 1400 HP, the cruise speed is around 16 knots and max speed 22 knots.