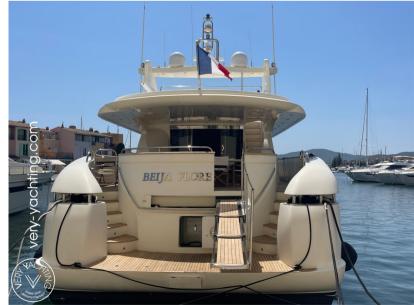

## Description

BEIJA FLORE was built in 2004 by the Italian shipyard EUROCRAFT and delivered to his actual first owner in 2007.

From 2004 to 2007, the boat was used by the shipyard for exhibitions and the engines hours had only 40h

#### General

Motorboat

BRAND **eurocraft**  MODEL 28m

**GUESTS CRUISING** 

CURRENT LOCATION

Golfe de saint tropez, france
méditerranée