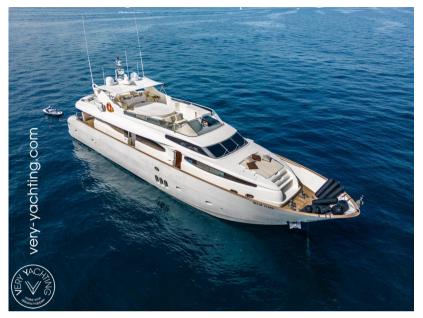

## Description

BEIJA FLORE was built in 2004 by the Italian shipyard EUROCRAFT and delivered to his actual first owner in 2007.

From 2004 to 2007, the boat was used by the shipyard for exhibitions and the engines hours had only 40h

With her 5 cabins, she offers accomodation for 10 guests (2 double + 3 twin) & 2 crew cabins for 4p.

Elegant and luxurious interior, large living spaces.

Powered by 2 caterpillar engines of 1400 HP, the cruise speed is around 16 knots and max speed 22 knots.

#### General

Motorboat

BRAND **eurocraft**  MODEL 28m

**GUESTS CRUISING** 

CURRENT LOCATION

Golfe de saint tropez, france
méditerranée