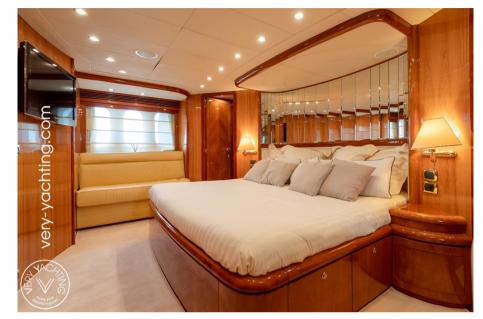

With her 5 cabins, she offers accomodation for 10 guests (2 double + 3 twin) & 2 crew cabins for 4p.

Elegant and luxurious interior, large living spaces.

Powered by 2 caterpillar engines of 1400 HP, the cruise speed is around 16 knots and max speed 22 knots.