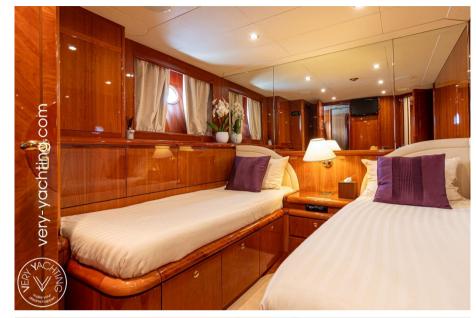

With her 5 cabins, she offers accomodation for 10 guests (2 double + 3 twin) & 2 crew cabins for 4p.

Elegant and luxurious interior, large living spaces.

Powered by 2 caterpillar engines of 1400 HP, the cruise speed is around 16 knots and max speed 22 knots.