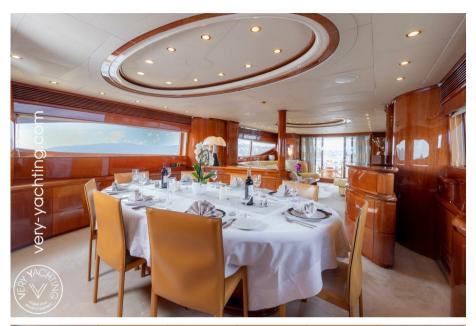

With her 5 cabins, she offers accomodation for 10 guests (2 double + 3 twin) & 2 crew cabins for 4p.

Elegant and luxurious interior, large living spaces.

Powered by 2 caterpillar engines of 1400 HP, the cruise speed is around 16 knots and max speed 22 knots.