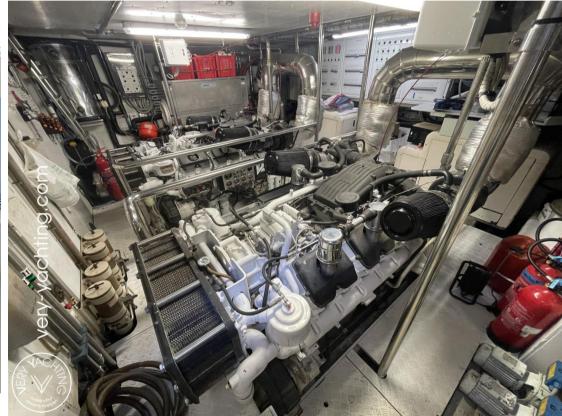

5

ENGINE MANUFACTURER

Caterpillar 3412 TA

**HORSE POWER** 

2 X 1400 CV

LENGTH

28.00

DRAFT

2.00

**GUESTS CRUISING** 

14

**BATHROOMS** 

**ENGINE HOURS** 

2988

## **Engine room**

ENGINE Caterpillar 3412 TA NUMBER OF ENGINES HORSE POWER (CV) 2 x 1400

ENGINE HOURS

2988

FUEL Diesel

**BOW THRUSTER** 

| Electricity / air conditioni     | BATTERY CHARGER GENERATOR AIR CONDITIONING  GENERATOR AUTO PILOT VHF  ATION COMPASS                |            |                  |  |
|----------------------------------|----------------------------------------------------------------------------------------------------|------------|------------------|--|
| ENGINE BATTERY                   |                                                                                                    | GENERATOR  | AIR CONDITIONING |  |
| Navigation equipment             | BATTERY CHARGER GENERATOR AIR CONDITIONING  RADAR AUTO PILOT VHF  INMENT  MICROWAVE FREEZER FRIDGE |            |                  |  |
| GPS                              | RADAR                                                                                              | AUTO PILOT | VHF              |  |
| NAVIGATION COMPASS               |                                                                                                    |            |                  |  |
| Galley / Laundry / Entertainment |                                                                                                    |            |                  |  |
| OVEN                             | MICROWAVE                                                                                          | FREEZER    | FRIDGE           |  |
| TV                               |                                                                                                    |            |                  |  |
| Deck equipment                   |                                                                                                    |            |                  |  |
| DECK SHOWER                      |                                                                                                    |            |                  |  |
| Safety equipment / miscellaneous |                                                                                                    |            |                  |  |
| EPIRB                            |                                                                                                    | BILGE PUMP |                  |  |