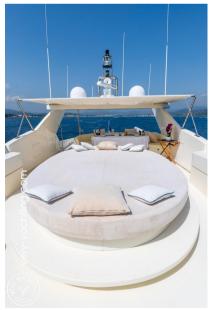

With her 5 cabins, she offers accomodation for 10 guests (2 double + 3 twin) & 2 crew cabins for 4p.

Elegant and luxurious interior, large living spaces.

Powered by 2 caterpillar engines of 1400 HP, the cruise speed is around 16 knots and max speed 22 knots.