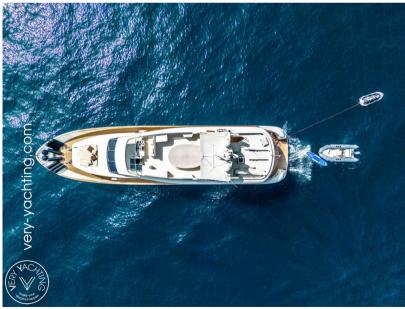

With her 5 cabins, she offers accomodation for 10 guests (2 double + 3 twin) & 2 crew cabins for 4p.

Elegant and luxurious interior, large living spaces.

Powered by 2 caterpillar engines of 1400 HP, the cruise speed is around 16 knots and max speed 22 knots.

Radar Antenna, GPS (Raymarine Hybrid Touch), Autopilot (Raymarine), Radar (Raymarine), VHF Radio (& MFHF), Sonar (Raymarine).

Staging and technical:

Engine Alarm, Bilge Alarm, 16 Batteries, Teak Side Decks, Battery charger (Dolphin pro 24150) Deck Shower Row Thruster (Hydrauliaue) Davits for tender on fly 2