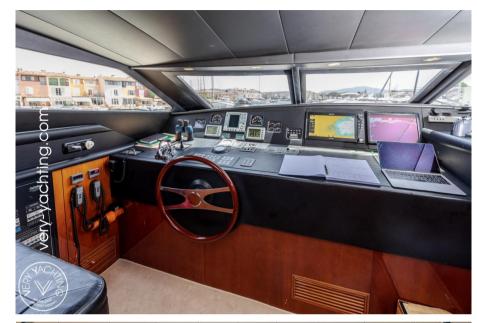

This yacht is under French Flag, registered for commercial use in France (RIF) .

Gross Tonnage 139 Veritas / Certification May 2025

Based in Cannes area.

Central Agency: Very Yachting

Navigation equipment:

Radar Antenna, GPS (Raymarine Hybrid Touch), Autopilot (Raymarine), Radar (Raymarine), VHF Radio (& MFHF), Sonar (Raymarine).

Staging and technical:

Engine Alarm, Bilge Alarm, 16 Batteries, Teak Side Decks, Battery charger (Dolphin pro 24150) Deck Shower Row Thruster (Hydrauliaue) Davits for tender on fly 2