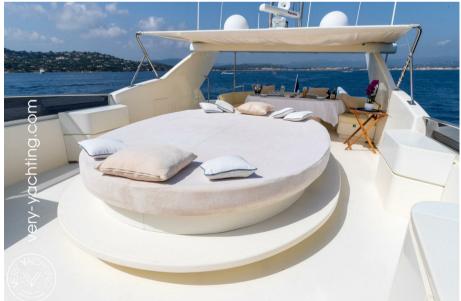

With her 5 cabins, she offers accomodation for 10 guests (2 double + 3 twin) & 2 crew cabins for 4p.

Elegant and luxurious interior, large living spaces.

Powered by 2 caterpillar engines of 1400 HP, the cruise speed is around 16 knots and max speed 22 knots.