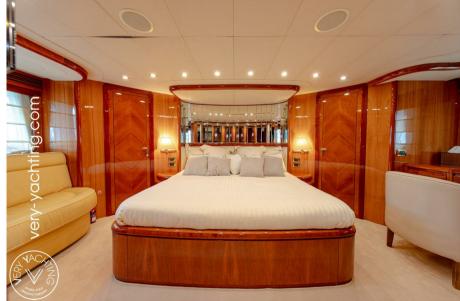

With her 5 cabins, she offers accomodation for 10 guests (2 double + 3 twin) & 2 crew cabins for 4p.

Elegant and luxurious interior, large living spaces.

Powered by 2 caterpillar engines of 1400 HP, the cruise speed is around 16 knots and max speed 22 knots.