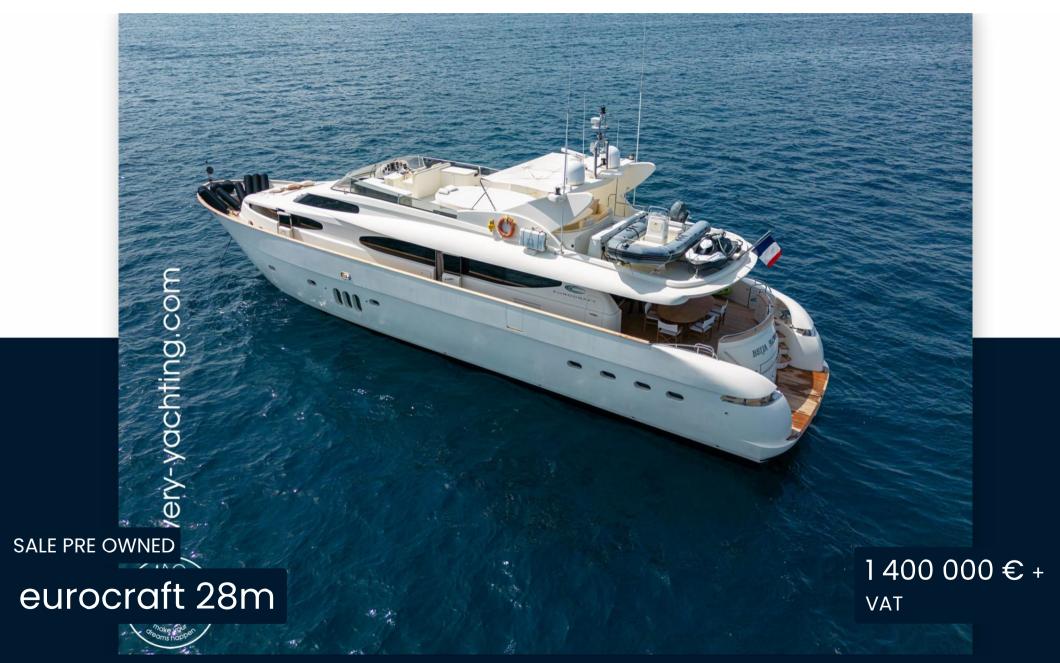

## Description

BEIJA FLORE was built in 2004 by the Italian shipyard EUROCRAFT and delivered to his actual first owner in 2007.

From 2004 to 2007, the boat was used by the shipyard for exhibitions and the engines hours had only 40h

With her 5 cabins, she offers accomodation for 10 guests (2 double + 3 twin) & 2 crew cabins for 4p.

Elegant and luxurious interior, large living spaces.

Powered by 2 caterpillar engines of 1400 HP, the cruise speed is around 16 knots and max speed 22 knots.

#### General

Motorboat

BRAND **eurocraft**  MODEL 28m

**GUESTS CRUISING** 

CURRENT LOCATION

Golfe de saint tropez, france
méditerranée