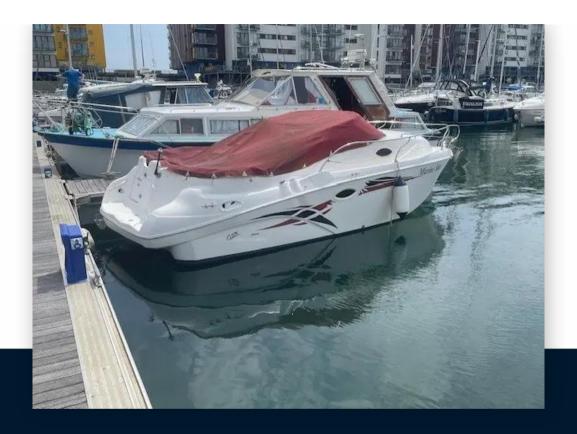

## Description

Lema Boats Gen Force sports cruiser with cuddy cabin. Goos all round cruiser with Volvo penta 4.3litre petrol engine. Recently had full service, antifoul and anodes. Lying in the water in Sovereign harbour, Eastbourne Disclaimer The Company offers the details of this vessel in good faith but cannot guarantee or warrant the accuracy of this information nor warrant the condition of the vessel. A buyer should instruct his agents, or his surveyors, to investigate such details as the buyer desires validated. This vessel is offered subject to prior sale, price change, or withdrawal without notice.