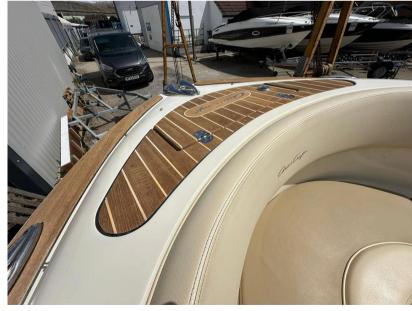

## Description

The Chris Craft Launch 25 is a stylish and elegant boat known for its classic design and amenities. It's highly regarded for its performance, luxurious finishes, and attention to detail. The 25-foot length provides ample space for entertaining guests and enjoying time on the water. Disclaimer The Company offers the details of this vessel in good faith but cannot guarantee or warrant the accuracy of this information nor warrant the condition of the vessel. A buyer should instruct his agents, or his surveyors, to investigate such details as the buyer desires validated. This vessel is offered subject to prior sale, price change, or withdrawal without notice.