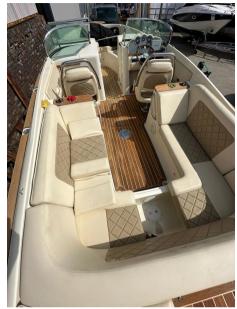

## Description

The Chris Craft Launch 25 is a stylish and elegant boat known for its classic design and amenities. It's highly regarded for its performance, luxurious finishes, and attention to detail. The 25-foot length provides ample space for entertaining guests and enjoying time on the water. Disclaimer The Company offers the details of this vessel in good faith but cannot guarantee or warrant the accuracy of this information nor warrant the condition of the vessel. A buyer should instruct his agents, or his surveyors, to investigate such details as the buyer desires validated. This vessel is offered subject to prior sale, price change, or withdrawal without notice.