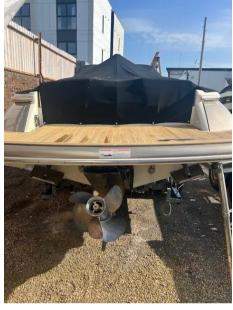

## Description

The Chris Craft Launch 25 is a stylish and elegant boat known for its classic design and amenities. It's highly regarded for its performance, luxurious finishes, and attention to detail. The 25-foot length provides ample space for entertaining guests and enjoying time on the water. Disclaimer The Company offers the details of this vessel in good faith but cannot guarantee or warrant the accuracy of this information nor warrant the condition of the vessel. A buyer should instruct his agents, or his surveyors, to investigate such details as the buyer desires validated. This vessel is offered subject to prior sale, price change, or withdrawal without notice.