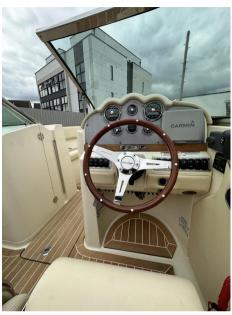

## Description

The Chris Craft Launch 25 is a stylish and elegant boat known for its classic design and amenities. It's highly regarded for its performance, luxurious finishes, and attention to detail. The 25-foot length provides ample space for entertaining guests and enjoying time on the water. Disclaimer The Company offers the details of this vessel in good faith but cannot guarantee or warrant the accuracy of this information nor warrant the condition of the vessel. A buyer should instruct his agents, or his surveyors, to investigate such details as the buyer desires validated. This vessel is offered subject to prior sale, price change, or withdrawal without notice.

### **Engine room**

ENGINE NUMBER OF ENGINES HORSE POWER (CV)

Volvo 1 x 350