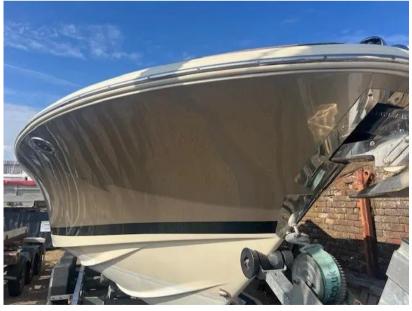

## Description

The Chris Craft Launch 25 is a stylish and elegant boat known for its classic design and amenities. It's highly regarded for its performance, luxurious finishes, and attention to detail. The 25-foot length provides ample space for entertaining guests and enjoying time on the water. Disclaimer The Company offers the details of this vessel in good faith but cannot guarantee or warrant the accuracy of this information nor warrant the condition of the vessel. A buyer should instruct his agents, or his surveyors, to investigate such details as the buyer desires validated. This vessel is offered subject to prior sale, price change, or withdrawal without notice.