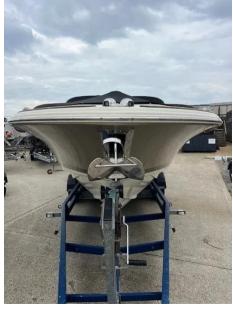

## Description

The Chris Craft Launch 25 is a stylish and elegant boat known for its classic design and amenities. It's highly regarded for its performance, luxurious finishes, and attention to detail. The 25-foot length provides ample space for entertaining guests and enjoying time on the water. Disclaimer The Company offers the details of this vessel in good faith but cannot guarantee or warrant the accuracy of this information nor warrant the condition of the vessel. A buyer should instruct his agents, or his surveyors, to investigate such details as the buyer desires validated. This vessel is offered subject to prior sale, price change, or withdrawal without notice.

#### General

BRAND MODEL GUESTS CRUISING CURRENT LOCATION chris-craft 25 launch 8 Poole, uk