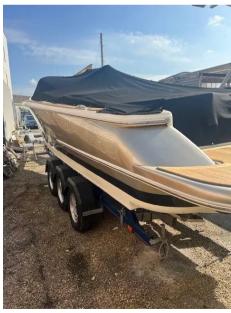

## Description

The Chris Craft Launch 25 is a stylish and elegant boat known for its classic design and amenities. It's highly regarded for its performance, luxurious finishes, and attention to detail. The 25-foot length provides ample space for entertaining guests and enjoying time on the water. Disclaimer The Company offers the details of this vessel in good faith but cannot guarantee or warrant the accuracy of this information nor warrant the condition of the vessel. A buyer should instruct his agents, or his surveyors, to investigate such details as the buyer desires validated. This vessel is offered subject to prior sale, price change, or withdrawal without notice.