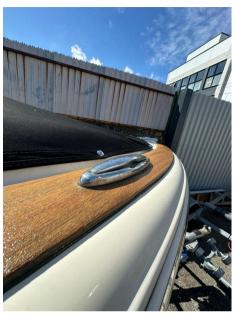

## Description

The Chris Craft Launch 25 is a stylish and elegant boat known for its classic design and amenities. It's highly regarded for its performance, luxurious finishes, and attention to detail. The 25-foot length provides ample space for entertaining guests and enjoying time on the water. Disclaimer The Company offers the details of this vessel in good faith but cannot guarantee or warrant the accuracy of this information nor warrant the condition of the vessel. A buyer should instruct his agents, or his surveyors, to investigate such details as the buyer desires validated. This vessel is offered subject to prior sale, price change, or withdrawal without notice.