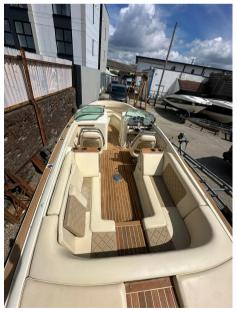

## Description

The Chris Craft Launch 25 is a stylish and elegant boat known for its classic design and amenities. It's highly regarded for its performance, luxurious finishes, and attention to detail. The 25-foot length provides ample space for entertaining guests and enjoying time on the water. Disclaimer The Company offers the details of this vessel in good faith but cannot guarantee or warrant the accuracy of this information nor warrant the condition of the vessel. A buyer should instruct his agents, or his surveyors, to investigate such details as the buyer desires validated. This vessel is offered subject to prior sale, price change, or withdrawal without notice.