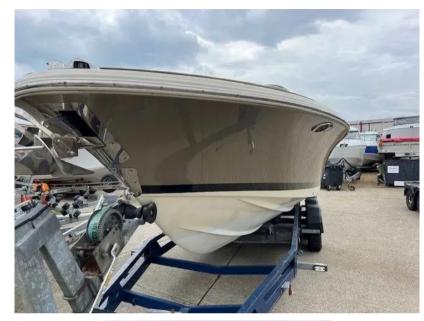

## Description

The Chris Craft Launch 25 is a stylish and elegant boat known for its classic design and amenities. It's highly regarded for its performance, luxurious finishes, and attention to detail. The 25-foot length provides ample space for entertaining guests and enjoying time on the water. Disclaimer The Company offers the details of this vessel in good faith but cannot guarantee or warrant the accuracy of this information nor warrant the condition of the vessel. A buyer should instruct his agents, or his surveyors, to investigate such details as the buyer desires validated. This vessel is offered subject to prior sale, price change, or withdrawal without notice.

#### General

BRAND MODEL GUESTS CRUISING CURRENT LOCATION chris-craft 25 launch 8 Poole, uk