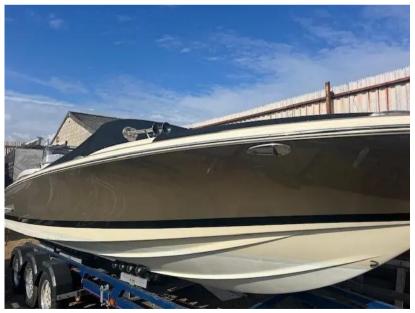

## Description

The Chris Craft Launch 25 is a stylish and elegant boat known for its classic design and amenities. It's highly regarded for its performance, luxurious finishes, and attention to detail. The 25-foot length provides ample space for entertaining guests and enjoying time on the water. Disclaimer The Company offers the details of this vessel in good faith but cannot guarantee or warrant the accuracy of this information nor warrant the condition of the vessel. A buyer should instruct his agents, or his surveyors, to investigate such details as the buyer desires validated. This vessel is offered subject to prior sale, price change, or withdrawal without notice.

#### General

BRAND MODEL GUESTS CRUISING CURRENT LOCATION chris-craft 25 launch 8 Poole, uk