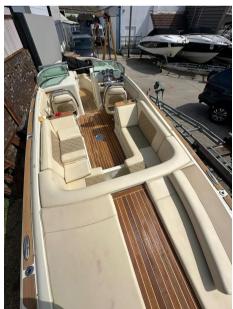

## Description

The Chris Craft Launch 25 is a stylish and elegant boat known for its classic design and amenities. It's highly regarded for its performance, luxurious finishes, and attention to detail. The 25-foot length provides ample space for entertaining guests and enjoying time on the water. Disclaimer The Company offers the details of this vessel in good faith but cannot guarantee or warrant the accuracy of this information nor warrant the condition of the vessel. A buyer should instruct his agents, or his surveyors, to investigate such details as the buyer desires validated. This vessel is offered subject to prior sale, price change, or withdrawal without notice.