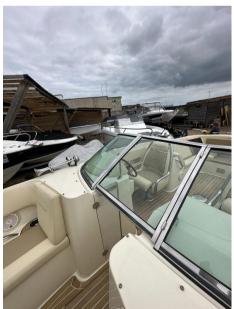

## Description

The Chris Craft Launch 25 is a stylish and elegant boat known for its classic design and amenities. It's highly regarded for its performance, luxurious finishes, and attention to detail. The 25-foot length provides ample space for entertaining guests and enjoying time on the water. Disclaimer The Company offers the details of this vessel in good faith but cannot guarantee or warrant the accuracy of this information nor warrant the condition of the vessel. A buyer should instruct his agents, or his surveyors, to investigate such details as the buyer desires validated. This vessel is offered subject to prior sale, price change, or withdrawal without notice.