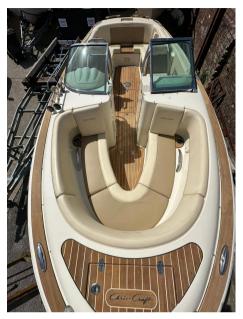

## Description

The Chris Craft Launch 25 is a stylish and elegant boat known for its classic design and amenities. It's highly regarded for its performance, luxurious finishes, and attention to detail. The 25-foot length provides ample space for entertaining guests and enjoying time on the water. Disclaimer The Company offers the details of this vessel in good faith but cannot guarantee or warrant the accuracy of this information nor warrant the condition of the vessel. A buyer should instruct his agents, or his surveyors, to investigate such details as the buyer desires validated. This vessel is offered subject to prior sale, price change, or withdrawal without notice.