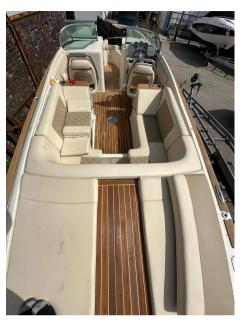

## Description

The Chris Craft Launch 25 is a stylish and elegant boat known for its classic design and amenities. It's highly regarded for its performance, luxurious finishes, and attention to detail. The 25-foot length provides ample space for entertaining guests and enjoying time on the water. Disclaimer The Company offers the details of this vessel in good faith but cannot guarantee or warrant the accuracy of this information nor warrant the condition of the vessel. A buyer should instruct his agents, or his surveyors, to investigate such details as the buyer desires validated. This vessel is offered subject to prior sale, price change, or withdrawal without notice.