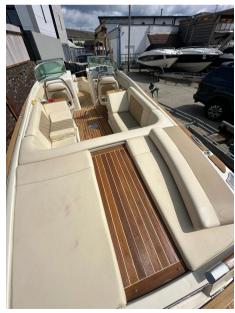

## Description

The Chris Craft Launch 25 is a stylish and elegant boat known for its classic design and amenities. It's highly regarded for its performance, luxurious finishes, and attention to detail. The 25-foot length provides ample space for entertaining guests and enjoying time on the water. Disclaimer The Company offers the details of this vessel in good faith but cannot guarantee or warrant the accuracy of this information nor warrant the condition of the vessel. A buyer should instruct his agents, or his surveyors, to investigate such details as the buyer desires validated. This vessel is offered subject to prior sale, price change, or withdrawal without notice.