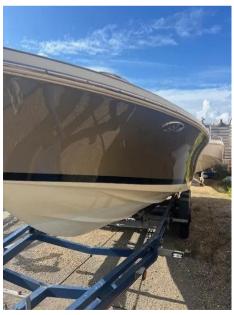

## Description

The Chris Craft Launch 25 is a stylish and elegant boat known for its classic design and amenities. It's highly regarded for its performance, luxurious finishes, and attention to detail. The 25-foot length provides ample space for entertaining guests and enjoying time on the water. Disclaimer The Company offers the details of this vessel in good faith but cannot guarantee or warrant the accuracy of this information nor warrant the condition of the vessel. A buyer should instruct his agents, or his surveyors, to investigate such details as the buyer desires validated. This vessel is offered subject to prior sale, price change, or withdrawal without notice.

#### General

BRAND MODEL GUESTS CRUISING CURRENT LOCATION chris-craft 25 launch 8 Poole, uk