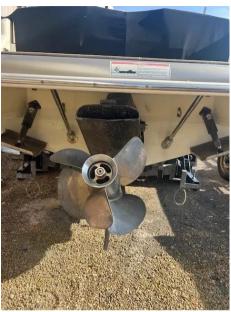

s, to investigate such details as the buyer desires validated. This vessel is offered subject to prior sale, price change, or withdrawal without notice.

# **Specifications**

| YEAR 2017 WIDTH 0.86 | LENGTH          |
|----------------------|-----------------|
| 2017                 | 7.63            |
| WIDTH                | GUESTS CRUISING |
| 0.86                 | 8               |
| ENGINE MANUFACTURER  | HORSE POWER     |
| Volvo                | 1 X 350 CV      |





#### General

BRAND MODEL GUESTS CRUISING CURRENT LOCATION chris-craft 25 launch 8 Poole, uk

### **Dimensions / Performance**

CRUISING SPEED (ND) TOP SPEED (ND)

25 40

### **Engine room**

ENGINE NUMBER OF ENGINES HORSE POWER (CV)

Volvo 1 x 350