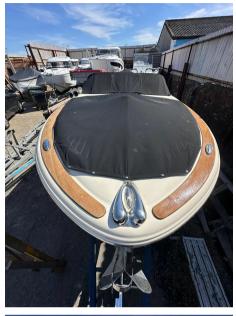

## Description

The Chris Craft Launch 25 is a stylish and elegant boat known for its classic design and amenities. It's highly regarded for its performance, luxurious finishes, and attention to detail. The 25-foot length provides ample space for entertaining guests and enjoying time on the water. Disclaimer The Company offers the details of this vessel in good faith but cannot guarantee or warrant the accuracy of this information nor warrant the condition of the vessel. A buyer should instruct his agents, or his surveyors, to investigate such details as the buyer desires validated. This vessel is offered subject to prior sale, price change, or withdrawal without notice.