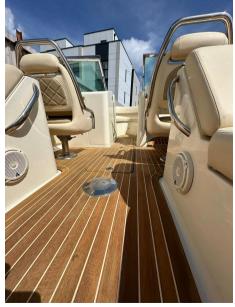

## Description

The Chris Craft Launch 25 is a stylish and elegant boat known for its classic design and amenities. It's highly regarded for its performance, luxurious finishes, and attention to detail. The 25-foot length provides ample space for entertaining guests and enjoying time on the water. Disclaimer The Company offers the details of this vessel in good faith but cannot guarantee or warrant the accuracy of this information nor warrant the condition of the vessel. A buyer should instruct his agents, or his surveyors, to investigate such details as the buyer desires validated. This vessel is offered subject to prior sale, price change, or withdrawal without notice.