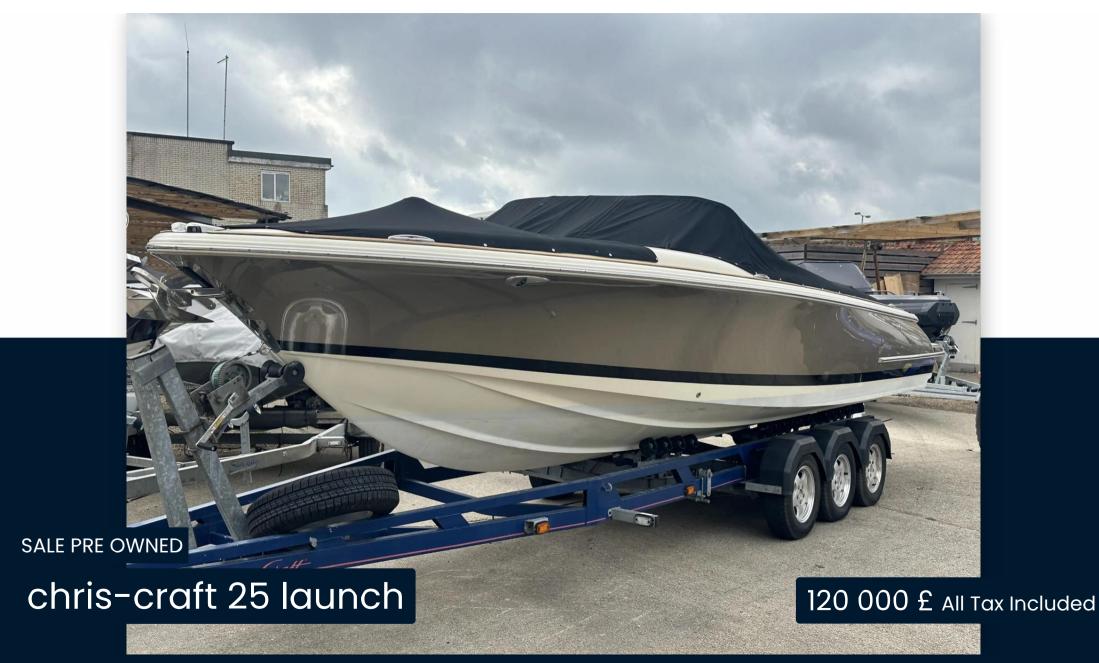

## Description

The Chris Craft Launch 25 is a stylish and elegant boat known for its classic design and amenities. It's highly regarded for its performance, luxurious finishes, and attention to detail. The 25-foot length provides ample space for entertaining guests and enjoying time on the water. Disclaimer The Company offers the details of this vessel in good faith but cannot guarantee or warrant the accuracy of this information nor warrant the condition of the vessel. A buyer should instruct his agents, or his surveyors, to investigate such details as the buyer desires validated. This vessel is offered subject to prior sale, price change, or withdrawal without notice.

#### General

BRAND MODEL GUESTS CRUISING CURRENT LOCATION chris-craft 25 launch 8 Poole, uk