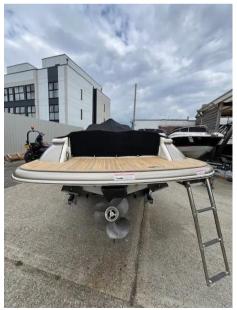

## Description

The Chris Craft Launch 25 is a stylish and elegant boat known for its classic design and amenities. It's highly regarded for its performance, luxurious finishes, and attention to detail. The 25-foot length provides ample space for entertaining guests and enjoying time on the water. Disclaimer The Company offers the details of this vessel in good faith but cannot guarantee or warrant the accuracy of this information nor warrant the condition of the vessel. A buyer should instruct his agents, or his surveyors, to investigate such details as the buyer desires validated. This vessel is offered subject to prior sale, price change, or withdrawal without notice.

#### General

BRAND MODEL GUESTS CRUISING CURRENT LOCATION chris-craft 25 launch 8 Poole, uk