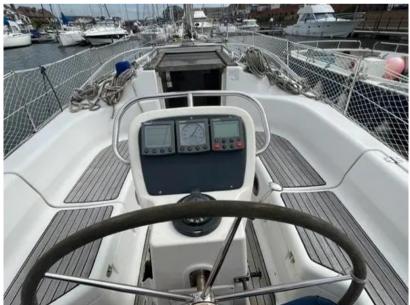

# Description

2002 model year Bavaria 34 sail cruiser. Lying afloat in Sovereign harbour, Eastbourne, More details to follow. Keel Details Keel #1 Max Draft: 4.42 ft Manufacturer Provided Description The Bavaria 34 has great sail performance, combined with interiors that are functional in 3 cabin layout. Disclaimer The Company offers the details of this vessel in good faith but cannot guarantee or warrant the accuracy of this information nor warrant the condition of the vessel. A buyer should instruct his agents, or his surveyors, to investigate such details as the buyer desires validated. This vessel is offered subject to prior sale, price change, or withdrawal without notice.