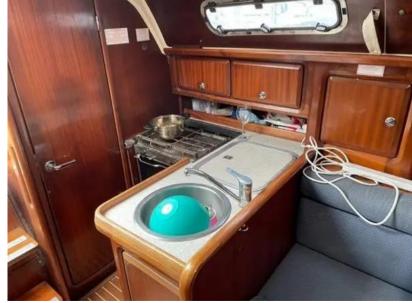

# Description

2002 model year Bavaria 34 sail cruiser. Lying afloat in Sovereign harbour, Eastbourne, More details to follow. Keel Details Keel #1 Max Draft: 4.42 ft Manufacturer Provided Description The Bavaria 34 has great sail performance, combined with interiors that are functional in 3 cabin layout. Disclaimer The Company offers the details of this vessel in good faith but cannot guarantee or warrant the accuracy of this information nor warrant the condition of the vessel. A buyer should instruct his agents, or his surveyors, to investigate such details as the buyer desires validated. This vessel is offered subject to prior sale, price change, or withdrawal without notice.