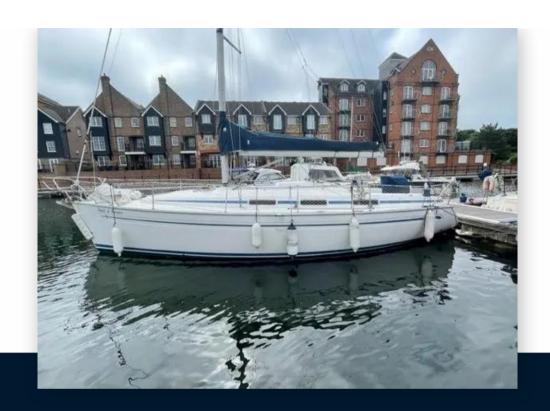

SALE PRE OWNED

bavaria yachts Cruiser 34

32 500 £ All Tax Included

# Description

2002 model year Bavaria 34 sail cruiser. Lying afloat in Sovereign harbour, Eastbourne, More details to follow. Keel Details Keel #1 Max Draft: 4.42 ft Manufacturer Provided Description The Bavaria 34 has great sail performance, combined with interiors that are functional in 3 cabin layout. Disclaimer The Company offers the details of this vessel in good faith but cannot guarantee or warrant the accuracy of this information nor warrant the condition of the vessel. A buyer should instruct his agents, or his surveyors, to investigate such details as the buyer desires validated. This vessel is offered subject to prior sale, price change, or withdrawal without notice.