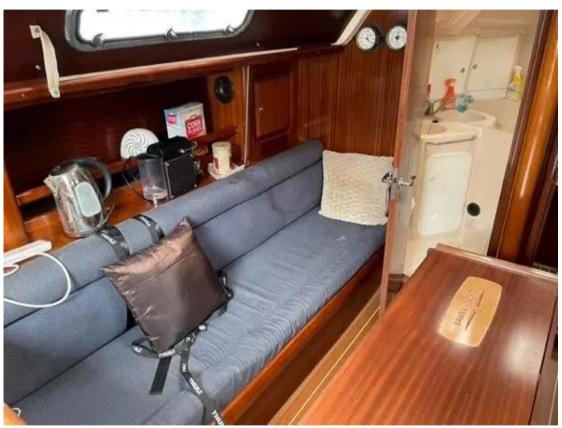

# Description

2002 model year Bavaria 34 sail cruiser. Lying afloat in Sovereign harbour, Eastbourne, More details to follow. Keel Details Keel #1 Max Draft: 4.42 ft Manufacturer Provided Description The Bavaria 34 has great sail performance, combined with interiors that are functional in 3 cabin layout. Disclaimer The Company offers the details of this vessel in good faith but cannot guarantee or warrant the accuracy of this information nor warrant the condition of the vessel. A buyer should instruct his agents, or his surveyors, to investigate such details as the buyer desires validated. This vessel is offered subject to prior sale, price change, or withdrawal without notice.