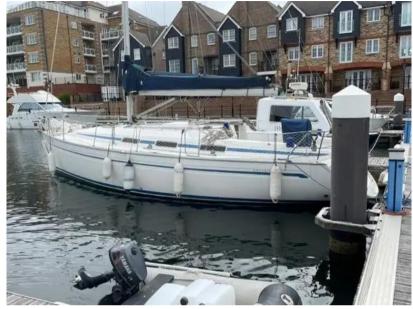

# Description

2002 model year Bavaria 34 sail cruiser. Lying afloat in Sovereign harbour, Eastbourne, More details to follow. Keel Details Keel #1 Max Draft: 4.42 ft Manufacturer Provided Description The Bavaria 34 has great sail performance, combined with interiors that are functional in 3 cabin layout. Disclaimer The Company offers the details of this vessel in good faith but cannot guarantee or warrant the accuracy of this information nor warrant the condition of the vessel. A buyer should instruct his agents, or his surveyors, to investigate such details as the buyer desires validated. This vessel is offered subject to prior sale, price change, or withdrawal without notice.