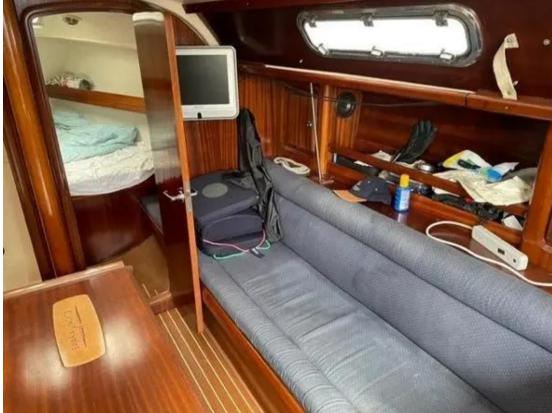

# Description

2002 model year Bavaria 34 sail cruiser. Lying afloat in Sovereign harbour, Eastbourne, More details to follow. Keel Details Keel #1 Max Draft: 4.42 ft Manufacturer Provided Description The Bavaria 34 has great sail performance, combined with interiors that are functional in 3 cabin layout. Disclaimer The Company offers the details of this vessel in good faith but cannot guarantee or warrant the accuracy of this information nor warrant the condition of the vessel. A buyer should instruct his agents, or his surveyors, to investigate such details as the buyer desires validated. This vessel is offered subject to prior sale, price change, or withdrawal without notice.