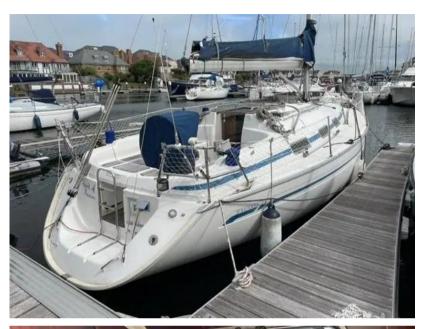

# Description

2002 model year Bavaria 34 sail cruiser. Lying afloat in Sovereign harbour, Eastbourne, More details to follow. Keel Details Keel #1 Max Draft: 4.42 ft Manufacturer Provided Description The Bavaria 34 has great sail performance, combined with interiors that are functional in 3 cabin layout. Disclaimer The Company offers the details of this vessel in good faith but cannot guarantee or warrant the accuracy of this information nor warrant the condition of the vessel. A buyer should instruct his agents, or his surveyors, to investigate such details as the buyer desires validated. This vessel is offered subject to prior sale, price change, or withdrawal without notice.