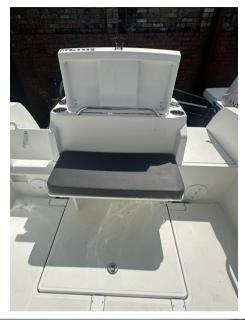

## Description

The Barracuda 6 is versatile, sporty and robust, with a deck plan optimized for fishing and lots of clever fittings. Benefitting from the experience from the Barracuda tours, it is perfect for fishing and coastal cruising. Bulit on the latest outboard hulls develpoed by Beneteau, the Barracuda 6 is quick to plane and is extremely stable underway. The larger cockpit has a built in fishing station and can have a live biat well. The bow can be reached by a large walkway and has a comfortable second fishing station. Disclaimer The Company offers the details of this vessel in good faith but cannot guarantee or warrant the accuracy of this information nor warrant the condition of the vessel. A buyer should instruct his agents, or his surveyors, to investigate such details as the buyer desires validated. This vessel is offered subject to prior sale, price change, or withdrawal without notice.