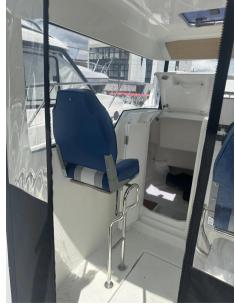

## Description

The Barracuda 6 is versatile, sporty and robust, with a deck plan optimized for fishing and lots of clever fittings. Benefitting from the experience from the Barracuda tours, it is perfect for fishing and coastal cruising. Bulit on the latest outboard hulls develpoed by Beneteau, the Barracuda 6 is quick to plane and is extremely stable underway. The larger cockpit has a built in fishing station and can have a live biat well. The bow can be reached by a large walkway and has a comfortable second fishing station. Disclaimer The Company offers the details of this vessel in good faith but cannot guarantee or warrant the accuracy of this information nor warrant the condition of the vessel. A buyer should instruct his agents, or his surveyors, to investigate such details as the buyer desires validated. This vessel is offered subject to prior sale, price change, or withdrawal without notice.