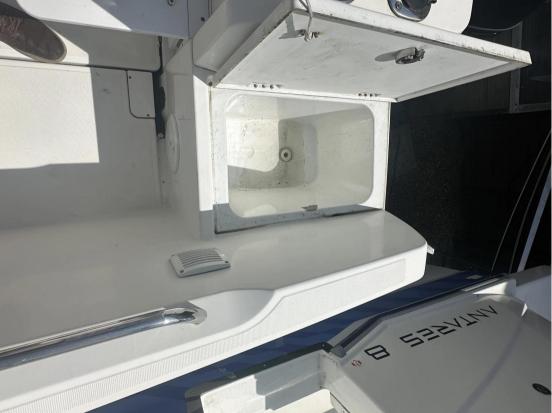

## Description

The Barracuda 6 is versatile, sporty and robust, with a deck plan optimized for fishing and lots of clever fittings. Benefitting from the experience from the Barracuda tours, it is perfect for fishing and coastal cruising. Bulit on the latest outboard hulls develpoed by Beneteau, the Barracuda 6 is quick to plane and is extremely stable underway. The larger cockpit has a built in fishing station and can have a live biat well. The bow can be reached by a large walkway and has a comfortable second fishing station. Disclaimer The Company offers the details of this vessel in good faith but cannot guarantee or warrant the accuracy of this information nor warrant the condition of the vessel. A buyer should instruct his agents, or his surveyors, to investigate such details as the buyer desires validated. This vessel is offered subject to prior sale, price change, or withdrawal without notice.