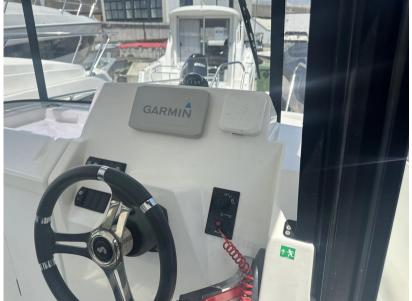

## **Specifications**

| YEAR         | LENGTH              |
|--------------|---------------------|
| 2018         | 6.51                |
| WIDTH        | GUESTS CRUISING     |
| 2.44         | 6                   |
| CABINS       | ENGINE MANUFACTURER |
| 1            | Suzuki              |
| ENGINE HOURS | HORSE POWER         |
| ENGINE HOURS | HORSE POWER         |
| 250          | 1 X 115 CV          |

ENGINE NUMBER OF ENGINES HORSE POWER (CV) ENGINE HOURS

Suzuki 1 x 115 250