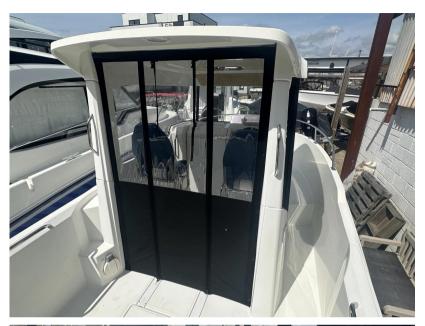

## Description

The Barracuda 6 is versatile, sporty and robust, with a deck plan optimized for fishing and lots of clever fittings. Benefitting from the experience from the Barracuda tours, it is perfect for fishing and coastal cruising. Bulit on the latest outboard hulls develpoed by Beneteau, the Barracuda 6 is quick to plane and is extremely stable underway. The larger cockpit has a built in fishing station and can have a live biat well. The bow can be reached by a large walkway and has a comfortable second fishing station. Disclaimer The Company offers the details of this vessel in good faith but cannot guarantee or warrant the accuracy of this information nor warrant the condition of the vessel. A buyer should instruct his agents, or his surveyors, to investigate such details as the buyer desires validated. This vessel is offered subject to prior sale, price change, or withdrawal without notice.