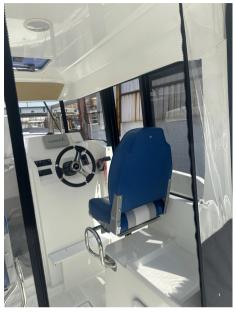

## Description

The Barracuda 6 is versatile, sporty and robust, with a deck plan optimized for fishing and lots of clever fittings. Benefitting from the experience from the Barracuda tours, it is perfect for fishing and coastal cruising. Bulit on the latest outboard hulls develpoed by Beneteau, the Barracuda 6 is quick to plane and is extremely stable underway. The larger cockpit has a built in fishing station and can have a live biat well. The bow can be reached by a large walkway and has a comfortable second fishing station. Disclaimer The Company offers the details of this vessel in good faith but cannot guarantee or warrant the accuracy of this information nor warrant the condition of the vessel. A buyer should instruct his agents, or his surveyors, to investigate such details as the buyer desires validated. This vessel is offered subject to prior sale, price change, or withdrawal without notice.