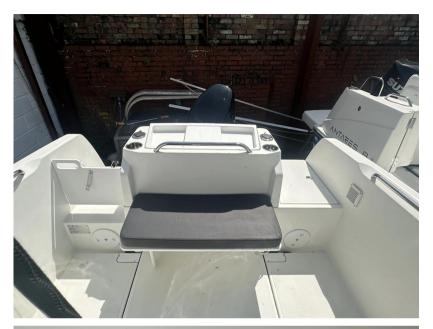

## Description

The Barracuda 6 is versatile, sporty and robust, with a deck plan optimized for fishing and lots of clever fittings. Benefitting from the experience from the Barracuda tours, it is perfect for fishing and coastal cruising. Bulit on the latest outboard hulls develpoed by Beneteau, the Barracuda 6 is quick to plane and is extremely stable underway. The larger cockpit has a built in fishing station and can have a live biat well. The bow can be reached by a large walkway and has a comfortable second fishing station. Disclaimer The Company offers the details of this vessel in good faith but cannot guarantee or warrant the accuracy of this information nor warrant the condition of the vessel. A buyer should instruct his agents, or his surveyors, to investigate such details as the buyer desires validated. This vessel is offered subject to prior sale, price change, or withdrawal without notice.