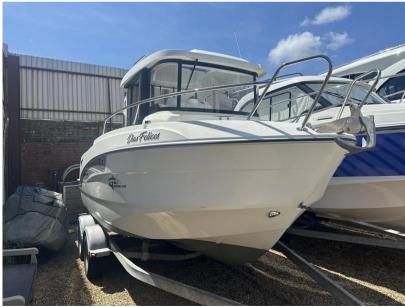

## Description

The Barracuda 6 is versatile, sporty and robust, with a deck plan optimized for fishing and lots of clever fittings. Benefitting from the experience from the Barracuda tours, it is perfect for fishing and coastal cruising. Bulit on the latest outboard hulls develpoed by Beneteau, the Barracuda 6 is quick to plane and is extremely stable underway. The larger cockpit has a built in fishing station and can have a live biat well. The bow can be reached by a large walkway and has a comfortable second fishing station. Disclaimer The Company offers the details of this vessel in good faith but cannot guarantee or warrant the accuracy of this information nor warrant the condition of the vessel. A buyer should instruct his agents, or his surveyors, to investigate such details as the buyer desires validated. This vessel is offered subject to prior sale, price change, or withdrawal without notice.

General

BRANDMODELGUESTS CRUISINGCURRENT LOCATIONbeneteauBarracuda 66Poole, uk

Dimensions / Performance

CRUISING SPEED (ND) TOP SPEED (ND)

20 32

**Building / facilities** 

AMOUNT OF CABINS BERTHS

**Engine room** 