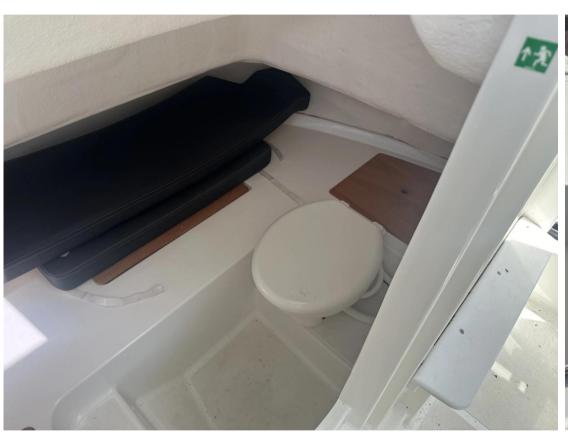

## Description

The Barracuda 6 is versatile, sporty and robust, with a deck plan optimized for fishing and lots of clever fittings. Benefitting from the experience from the Barracuda tours, it is perfect for fishing and coastal cruising. Bulit on the latest outboard hulls develpoed by Beneteau, the Barracuda 6 is quick to plane and is extremely stable underway. The larger cockpit has a built in fishing station and can have a live biat well. The bow can be reached by a large walkway and has a comfortable second fishing station. Disclaimer The Company offers the details of this vessel in good faith but cannot guarantee or warrant the accuracy of this information nor warrant the condition of the vessel. A buyer should instruct his agents, or his surveyors, to investigate such details as the buyer desires validated. This vessel is offered subject to prior sale, price change, or withdrawal without notice.

General

BRANDMODELGUESTS CRUISINGCURRENT LOCATIONbeneteauBarracuda 66Poole, uk

Dimensions / Performance

CRUISING SPEED (ND) TOP SPEED (ND)

20 32

**Building / facilities** 

AMOUNT OF CABINS BERTHS

**Engine room** 