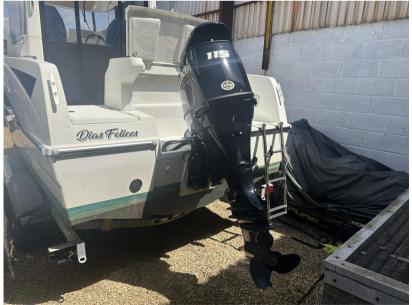

## Description

The Barracuda 6 is versatile, sporty and robust, with a deck plan optimized for fishing and lots of clever fittings. Benefitting from the experience from the Barracuda tours, it is perfect for fishing and coastal cruising. Bulit on the latest outboard hulls develpoed by Beneteau, the Barracuda 6 is quick to plane and is extremely stable underway. The larger cockpit has a built in fishing station and can have a live biat well. The bow can be reached by a large walkway and has a comfortable second fishing station. Disclaimer The Company offers the details of this vessel in good faith but cannot guarantee or warrant the accuracy of this information nor warrant the condition of the vessel. A buyer should instruct his agents, or his surveyors, to investigate such details as the buyer desires validated. This vessel is offered subject to prior sale, price change, or withdrawal without notice.

## **Specifications**

| YEAR         | LENGTH              |
|--------------|---------------------|
| 2018         | 6.51                |
| WIDTH        | GUESTS CRUISING     |
| 2.44         | 6                   |
| CABINS       | ENGINE MANUFACTURER |
| 1            | Suzuki              |
| ENGINE HOURS | HORSE POWER         |
| ENGINE HOURS | HORSE POWER         |
| 250          | 1 X 115 CV          |

ENGINE NUMBER OF ENGINES HORSE POWER (CV) ENGINE HOURS

Suzuki 1 x 115 250