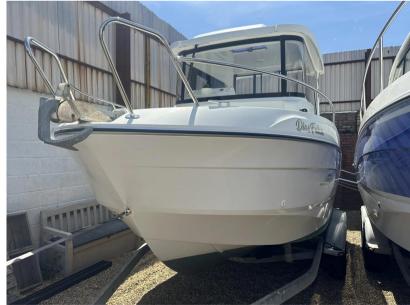

## Description

The Barracuda 6 is versatile, sporty and robust, with a deck plan optimized for fishing and lots of clever fittings. Benefitting from the experience from the Barracuda tours, it is perfect for fishing and coastal cruising. Bulit on the latest outboard hulls develpoed by Beneteau, the Barracuda 6 is quick to plane and is extremely stable underway. The larger cockpit has a built in fishing station and can have a live biat well. The bow can be reached by a large walkway and has a comfortable second fishing station. Disclaimer The Company offers the details of this vessel in good faith but cannot guarantee or warrant the accuracy of this information nor warrant the condition of the vessel. A buyer should instruct his agents, or his surveyors, to investigate such details as the buyer desires validated. This vessel is offered subject to prior sale, price change, or withdrawal without notice.