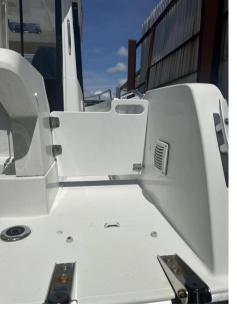

## Description

The Barracuda 6 is versatile, sporty and robust, with a deck plan optimized for fishing and lots of clever fittings. Benefitting from the experience from the Barracuda tours, it is perfect for fishing and coastal cruising. Bulit on the latest outboard hulls develpoed by Beneteau, the Barracuda 6 is quick to plane and is extremely stable underway. The larger cockpit has a built in fishing station and can have a live biat well. The bow can be reached by a large walkway and has a comfortable second fishing station. Disclaimer The Company offers the details of this vessel in good faith but cannot guarantee or warrant the accuracy of this information nor warrant the condition of the vessel. A buyer should instruct his agents, or his surveyors, to investigate such details as the buyer desires validated. This vessel is offered subject to prior sale, price change, or withdrawal without notice.