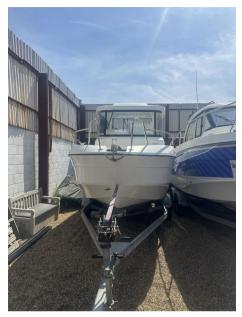

## Description

The Barracuda 6 is versatile, sporty and robust, with a deck plan optimized for fishing and lots of clever fittings. Benefitting from the experience from the Barracuda tours, it is perfect for fishing and coastal cruising. Bulit on the latest outboard hulls develpoed by Beneteau, the Barracuda 6 is quick to plane and is extremely stable underway. The larger cockpit has a built in fishing station and can have a live biat well. The bow can be reached by a large walkway and has a comfortable second fishing station. Disclaimer The Company offers the details of this vessel in good faith but cannot guarantee or warrant the accuracy of this information nor warrant the condition of the vessel. A buyer should instruct his agents, or his surveyors, to investigate such details as the buyer desires validated. This vessel is offered subject to prior sale, price change, or withdrawal without notice.