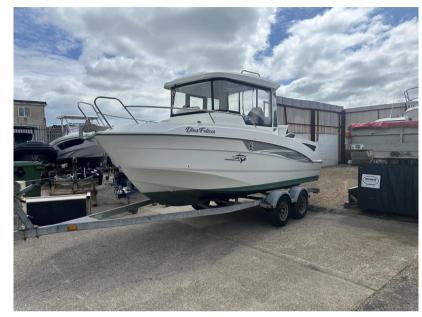

## Description

The Barracuda 6 is versatile, sporty and robust, with a deck plan optimized for fishing and lots of clever fittings. Benefitting from the experience from the Barracuda tours, it is perfect for fishing and coastal cruising. Bulit on the latest outboard hulls develpoed by Beneteau, the Barracuda 6 is quick to plane and is extremely stable underway. The larger cockpit has a built in fishing station and can have a live biat well. The bow can be reached by a large walkway and has a comfortable second fishing station. Disclaimer The Company offers the details of this vessel in good faith but cannot guarantee or warrant the accuracy of this information nor warrant the condition of the vessel. A buyer should instruct his agents, or his surveyors, to investigate such details as the buyer desires validated. This vessel is offered subject to prior sale, price change, or withdrawal without notice.

General

BRANDMODELGUESTS CRUISINGCURRENT LOCATIONbeneteauBarracuda 66Poole, uk

Dimensions / Performance

CRUISING SPEED (ND) TOP SPEED (ND)

20 32

**Building / facilities** 

AMOUNT OF CABINS BERTHS

**Engine room** 