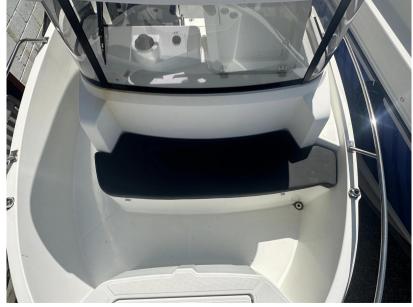

## Description

The Barracuda 6 is versatile, sporty and robust, with a deck plan optimized for fishing and lots of clever fittings. Benefitting from the experience from the Barracuda tours, it is perfect for fishing and coastal cruising. Bulit on the latest outboard hulls develpoed by Beneteau, the Barracuda 6 is quick to plane and is extremely stable underway. The larger cockpit has a built in fishing station and can have a live biat well. The bow can be reached by a large walkway and has a comfortable second fishing station. Disclaimer The Company offers the details of this vessel in good faith but cannot guarantee or warrant the accuracy of this information nor warrant the condition of the vessel. A buyer should instruct his agents, or his surveyors, to investigate such details as the buyer desires validated. This vessel is offered subject to prior sale, price change, or withdrawal without notice.