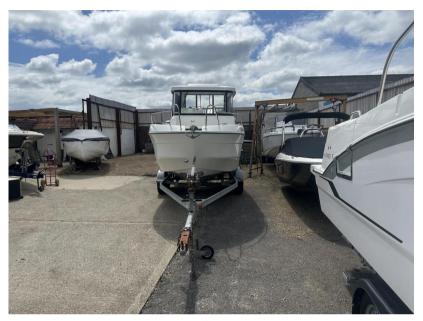

## Description

The Barracuda 6 is versatile, sporty and robust, with a deck plan optimized for fishing and lots of clever fittings. Benefitting from the experience from the Barracuda tours, it is perfect for fishing and coastal cruising. Bulit on the latest outboard hulls develpoed by Beneteau, the Barracuda 6 is quick to plane and is extremely stable underway. The larger cockpit has a built in fishing station and can have a live biat well. The bow can be reached by a large walkway and has a comfortable second fishing station. Disclaimer The Company offers the details of this vessel in good faith but cannot guarantee or warrant the accuracy of this information nor warrant the condition of the vessel. A buyer should instruct his agents, or his surveyors, to investigate such details as the buyer desires validated. This vessel is offered subject to prior sale, price change, or withdrawal without notice.

General

BRANDMODELGUESTS CRUISINGCURRENT LOCATIONbeneteauBarracuda 66Poole, uk

Dimensions / Performance

CRUISING SPEED (ND) TOP SPEED (ND)

20 32

**Building / facilities** 

AMOUNT OF CABINS BERTHS

**Engine room** 