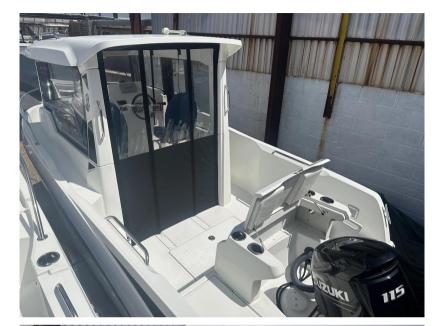

## Description

The Barracuda 6 is versatile, sporty and robust, with a deck plan optimized for fishing and lots of clever fittings. Benefitting from the experience from the Barracuda tours, it is perfect for fishing and coastal cruising. Bulit on the latest outboard hulls develpoed by Beneteau, the Barracuda 6 is quick to plane and is extremely stable underway. The larger cockpit has a built in fishing station and can have a live biat well. The bow can be reached by a large walkway and has a comfortable second fishing station. Disclaimer The Company offers the details of this vessel in good faith but cannot guarantee or warrant the accuracy of this information nor warrant the condition of the vessel. A buyer should instruct his agents, or his surveyors, to investigate such details as the buyer desires validated. This vessel is offered subject to prior sale, price change, or withdrawal without notice.