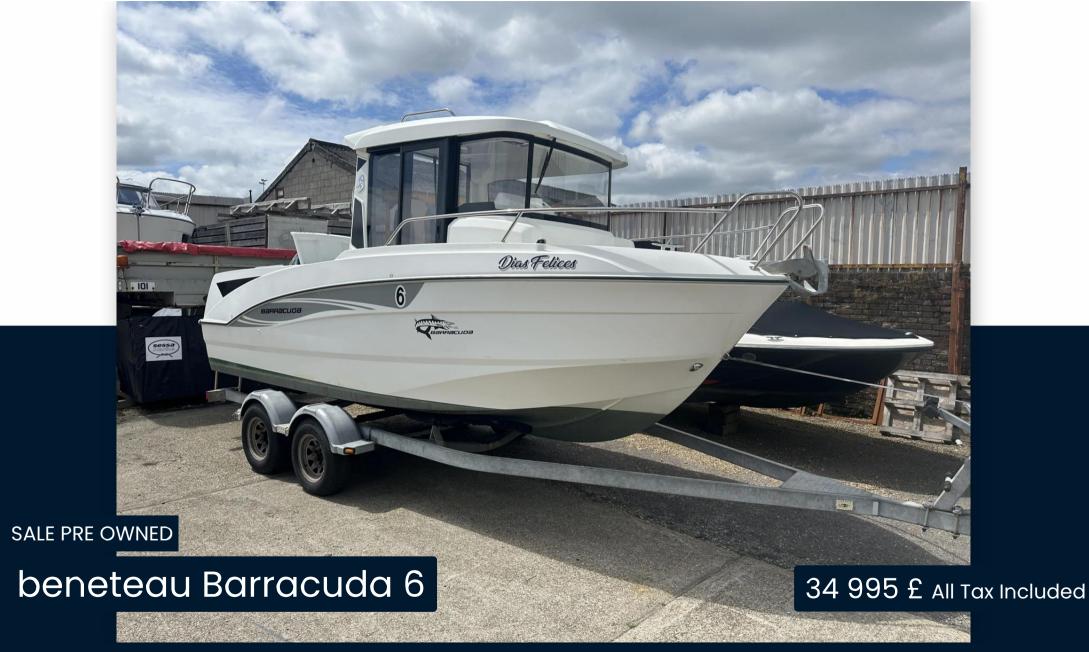

## Description

The Barracuda 6 is versatile, sporty and robust, with a deck plan optimized for fishing and lots of clever fittings. Benefitting from the experience from the Barracuda tours, it is perfect for fishing and coastal cruising. Bulit on the latest outboard hulls develpoed by Beneteau, the Barracuda 6 is quick to plane and is extremely stable underway. The larger cockpit has a built in fishing station and can have a live biat well. The bow can be reached by a large walkway and has a comfortable second fishing station. Disclaimer The Company offers the details of this vessel in good faith but cannot guarantee or warrant the accuracy of this information nor warrant the condition of the vessel. A buyer should instruct his agents, or his surveyors, to investigate such details as the buyer desires validated. This vessel is offered subject to prior sale, price change, or withdrawal without notice.

General

BRANDMODELGUESTS CRUISINGCURRENT LOCATIONbeneteauBarracuda 66Poole, uk

Dimensions / Performance

CRUISING SPEED (ND) TOP SPEED (ND)

20 32

**Building / facilities** 

AMOUNT OF CABINS BERTHS

**Engine room** 