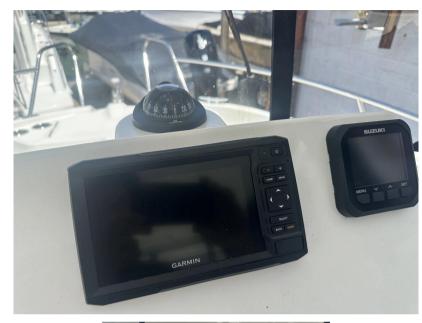

## **Specifications**

| YEAR         | LENGTH              |
|--------------|---------------------|
| 2018         | 6.51                |
| WIDTH        | GUESTS CRUISING     |
| 2.44         | 6                   |
| CABINS       | ENGINE MANUFACTURER |
| 1            | Suzuki              |
| ENGINE HOURS | HORSE POWER         |
| ENGINE HOURS | HORSE POWER         |
| 250          | 1 X 115 CV          |

ENGINE NUMBER OF ENGINES HORSE POWER (CV) ENGINE HOURS

Suzuki 1 x 115 250