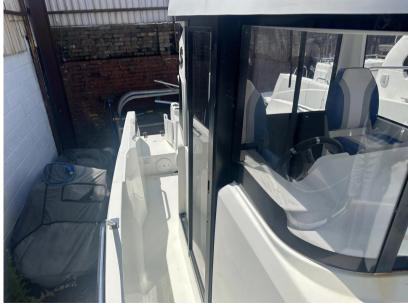

## Description

The Barracuda 6 is versatile, sporty and robust, with a deck plan optimized for fishing and lots of clever fittings. Benefitting from the experience from the Barracuda tours, it is perfect for fishing and coastal cruising. Bulit on the latest outboard hulls develpoed by Beneteau, the Barracuda 6 is quick to plane and is extremely stable underway. The larger cockpit has a built in fishing station and can have a live biat well. The bow can be reached by a large walkway and has a comfortable second fishing station. Disclaimer The Company offers the details of this vessel in good faith but cannot guarantee or warrant the accuracy of this information nor warrant the condition of the vessel. A buyer should instruct his agents, or his surveyors, to investigate such details as the buyer desires validated. This vessel is offered subject to prior sale, price change, or withdrawal without notice.