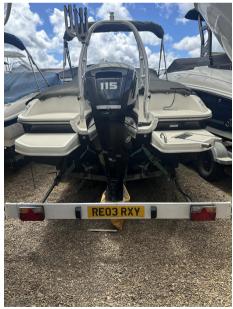

# **Specifications**

YEAR

2017

**WIDTH** 

2.42

**ENGINE MANUFACTURER** 

Merc

**HORSE POWER** 

1 X 115 CV

LENGTH

6.01

**GUESTS CRUISING** 

8

**ENGINE HOURS** 

150

## **Engine room**

ENGINE NUMBER OF ENGINES HORSE POWER (CV) ENGINE HOURS

Merc 1 x 115 150