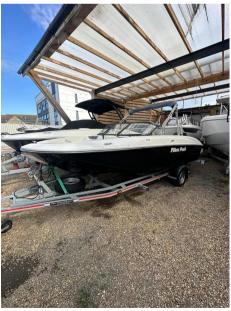

SALE PRE OWNED

bayliner Element e18

20 500 £ All Tax Included

## Description

The Element E18 allows you to enjoy the power to cruise, fish, or enjoy a wide range of water sports at any time. Plus, with its exceptional price tag, there's no excuse to not get out on the water today! Disclaimer The Company offers the details of this vessel in good faith but cannot guarantee or warrant the accuracy of this information nor warrant the condition of the vessel. A buyer should instruct his agents, or his surveyors, to investigate such details as the buyer desires validated. This vessel is offered subject to prior sale, price change, or withdrawal without notice.