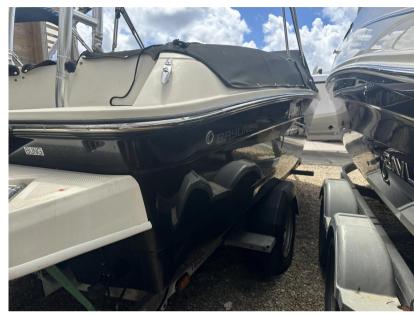

SALE PRE OWNED

bayliner Element e18

20 500 £ All Tax Included

## Description

The Element E18 allows you to enjoy the power to cruise, fish, or enjoy a wide range of water sports at any time. Plus, with its exceptional price tag, there's no excuse to not get out on the water today! Disclaimer The Company offers the details of this vessel in good faith but cannot guarantee or warrant the accuracy of this information nor warrant the condition of the vessel. A buyer should instruct his agents, or his surveyors, to investigate such details as the buyer desires validated. This vessel is offered subject to prior sale, price change, or withdrawal without notice.