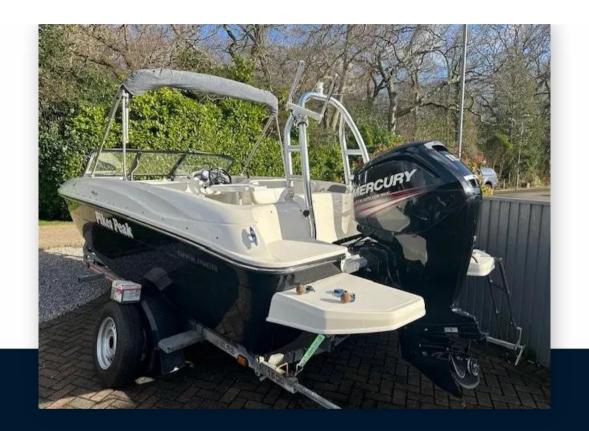

SALE PRE OWNED

bayliner Element e18

20 500 £ All Tax Included

## Description

The Element E18 allows you to enjoy the power to cruise, fish, or enjoy a wide range of water sports at any time. Plus, with its exceptional price tag, there's no excuse to not get out on the water today! Disclaimer The Company offers the details of this vessel in good faith but cannot guarantee or warrant the accuracy of this information nor warrant the condition of the vessel. A buyer should instruct his agents, or his surveyors, to investigate such details as the buyer desires validated. This vessel is offered subject to prior sale, price change, or withdrawal without notice.

# **Specifications**

YEAR

2017

**WIDTH** 

2.42

**ENGINE MANUFACTURER** 

Merc

**HORSE POWER** 

1 X 115 CV

LENGTH

6.01

**GUESTS CRUISING** 

8

**ENGINE HOURS** 

150

#### General

BRAND MODEL GUESTS CRUISING CURRENT LOCATION bayliner Element e18 8 Poole, uk

## **Engine room**

ENGINE NUMBER OF ENGINES HORSE POWER (CV) ENGINE HOURS

Merc 1 x 115 150