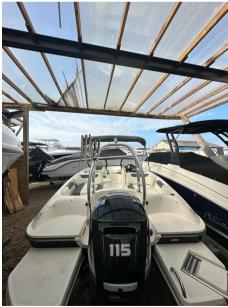

# **Specifications**

YEAR

2017

**WIDTH** 

2.42

**ENGINE MANUFACTURER** 

Merc

**HORSE POWER** 

1 X 115 CV

LENGTH

6.01

**GUESTS CRUISING** 

8

**ENGINE HOURS** 

150

## **Engine room**

ENGINE NUMBER OF ENGINES HORSE POWER (CV) ENGINE HOURS

Merc 1 x 115 150