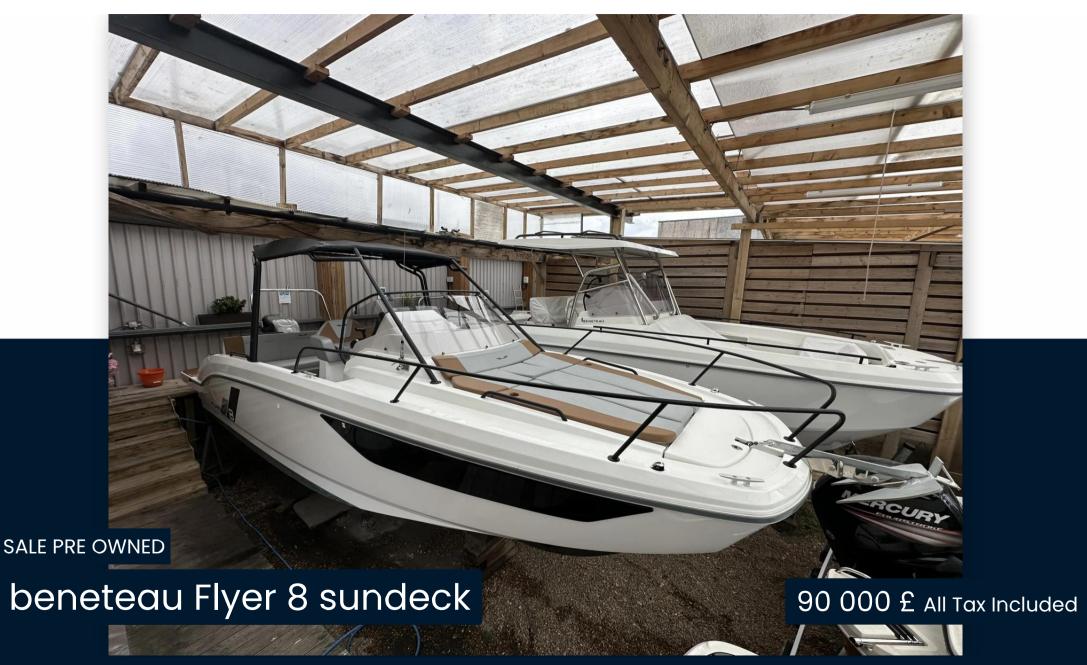

### Description

Experience the ultimate blend of style, comfort, and performance with the Beneteau Flyer 8 Sun Deck. This versatile day boat is designed to offer unparalleled enjoyment on the water, featuring a spacious sunbathing area, an ergonomic cockpit, and innovative amenities that ensure a luxurious and seamless boating experience. Whether you're cruising along the coast, enjoying water sports, or entertaining friends and family, the Flyer 8 Sun Deck's powerful engine and sleek design deliver exceptional stability and speed. Step aboard and discover why the Beneteau Flyer 8 Sun Deck is the perfect choice for your next adventure. Disclaimer The Company offers the details of this vessel in good faith but cannot guarantee or warrant the accuracy of this information nor warrant the condition of the vessel. A buyer should instruct his agents, or his surveyors, to investigate such details as the buyer desires validated. This vessel is offered subject to prior sale, price change, or withdrawal without notice.

#### General

BRAND MODEL CURRENT LOCATION

beneteau Flyer 8 sundeck Poole, uk