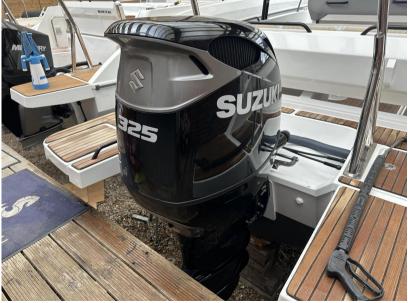

perfect choice for your next adventure. Disclaimer The Company offers the details of this vessel in good faith but cannot guarantee or warrant the accuracy of this information nor warrant the condition of the vessel. A buyer should instruct his agents, or his surveyors, to investigate such details as the buyer desires validated. This vessel is offered subject to prior sale, price change, or withdrawal without notice.

## **Specifications**

| YEAR  | LENGTH |
|-------|--------|
| 2022  | 7.10   |
| WIDTH | CABINS |
| 2.54  | 1      |



#### General

BRAND MODEL CURRENT LOCATION

beneteau Flyer 8 sundeck Poole, uk

### **Dimensions / Performance**

WEIGHT (T) 2.30

# Building / facilities

AMOUNT OF CABINS BERTHS

1 1

#### **Engine room**

NUMBER OF ENGINES (CV)

0