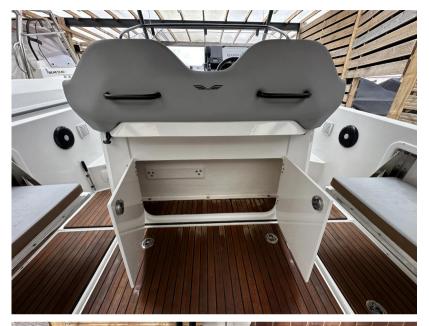

### Description

Experience the ultimate blend of style, comfort, and performance with the Beneteau Flyer 8 Sun Deck. This versatile day boat is designed to offer unparalleled enjoyment on the water, featuring a spacious sunbathing area, an ergonomic cockpit, and innovative amenities that ensure a luxurious and seamless boating experience. Whether you're cruising along the coast, enjoying water sports, or entertaining friends and family, the Flyer 8 Sun Deck's powerful engine and sleek design deliver exceptional stability and speed. Step aboard and discover why the Beneteau Flyer 8 Sun Deck is the perfect choice for your next adventure. Disclaimer The Company offers the details of this vessel in good faith but cannot guarantee or warrant the accuracy of this information nor warrant the condition of the vessel. A buyer should instruct his agents, or his surveyors, to investigate such details as the buyer desires validated. This vessel is offered subject to prior sale, price change, or withdrawal without notice.