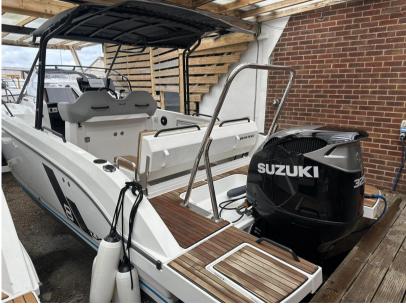

### Description

Experience the ultimate blend of style, comfort, and performance with the Beneteau Flyer 8 Sun Deck. This versatile day boat is designed to offer unparalleled enjoyment on the water, featuring a spacious sunbathing area, an ergonomic cockpit, and innovative amenities that ensure a luxurious and seamless boating experience. Whether you're cruising along the coast, enjoying water sports, or entertaining friends and family, the Flyer 8 Sun Deck's powerful engine and sleek design deliver exceptional stability and speed. Step aboard and discover why the Beneteau Flyer 8 Sun Deck is the perfect choice for your next adventure. Disclaimer The Company offers the details of this vessel in good faith but cannot guarantee or warrant the accuracy of this information nor warrant the condition of the vessel. A buyer should instruct his agents, or his surveyors, to investigate such details as the buyer desires validated. This vessel is offered subject to prior sale, price change, or withdrawal without notice.