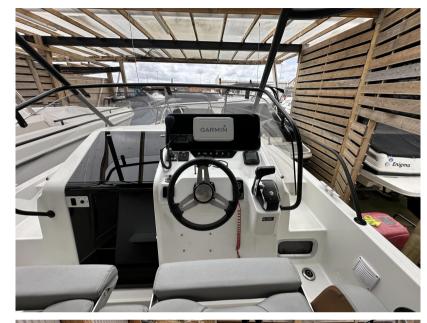

### Description

Experience the ultimate blend of style, comfort, and performance with the Beneteau Flyer 8 Sun Deck. This versatile day boat is designed to offer unparalleled enjoyment on the water, featuring a spacious sunbathing area, an ergonomic cockpit, and innovative amenities that ensure a luxurious and seamless boating experience. Whether you're cruising along the coast, enjoying water sports, or entertaining friends and family, the Flyer 8 Sun Deck's powerful engine and sleek design deliver exceptional stability and speed. Step aboard and discover why the Beneteau Flyer 8 Sun Deck is the perfect choice for your next adventure. Disclaimer The Company offers the details of this vessel in good faith but cannot guarantee or warrant the accuracy of this information nor warrant the condition of the vessel. A buyer should instruct his agents, or his surveyors, to investigate such details as the buyer desires validated. This vessel is offered subject to prior sale, price change, or withdrawal without notice.