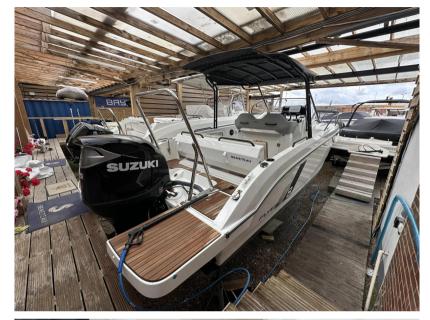

### Description

Experience the ultimate blend of style, comfort, and performance with the Beneteau Flyer 8 Sun Deck. This versatile day boat is designed to offer unparalleled enjoyment on the water, featuring a spacious sunbathing area, an ergonomic cockpit, and innovative amenities that ensure a luxurious and seamless boating experience. Whether you're cruising along the coast, enjoying water sports, or entertaining friends and family, the Flyer 8 Sun Deck's powerful engine and sleek design deliver exceptional stability and speed. Step aboard and discover why the Beneteau Flyer 8 Sun Deck is the perfect choice for your next adventure. Disclaimer The Company offers the details of this vessel in good faith but cannot guarantee or warrant the accuracy of this information nor warrant the condition of the vessel. A buyer should instruct his agents, or his surveyors, to investigate such details as the buyer desires validated. This vessel is offered subject to prior sale, price change, or withdrawal without notice.