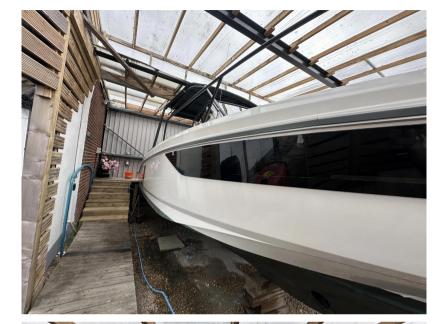

### Description

Experience the ultimate blend of style, comfort, and performance with the Beneteau Flyer 8 Sun Deck. This versatile day boat is designed to offer unparalleled enjoyment on the water, featuring a spacious sunbathing area, an ergonomic cockpit, and innovative amenities that ensure a luxurious and seamless boating experience. Whether you're cruising along the coast, enjoying water sports, or entertaining friends and family, the Flyer 8 Sun Deck's powerful engine and sleek design deliver exceptional stability and speed. Step aboard and discover why the Beneteau Flyer 8 Sun Deck is the perfect choice for your next adventure. Disclaimer The Company offers the details of this vessel in good faith but cannot guarantee or warrant the accuracy of this information nor warrant the condition of the vessel. A buyer should instruct his agents, or his surveyors, to investigate such details as the buyer desires validated. This vessel is offered subject to prior sale, price change, or withdrawal without notice.