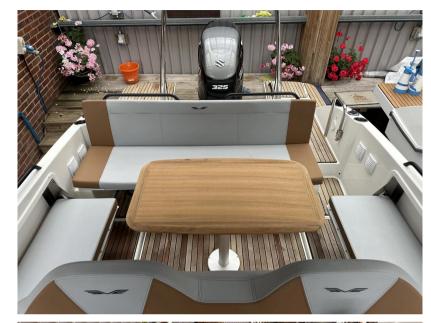

### Description

Experience the ultimate blend of style, comfort, and performance with the Beneteau Flyer 8 Sun Deck. This versatile day boat is designed to offer unparalleled enjoyment on the water, featuring a spacious sunbathing area, an ergonomic cockpit, and innovative amenities that ensure a luxurious and seamless boating experience. Whether you're cruising along the coast, enjoying water sports, or entertaining friends and family, the Flyer 8 Sun Deck's powerful engine and sleek design deliver exceptional stability and speed. Step aboard and discover why the Beneteau Flyer 8 Sun Deck is the perfect choice for your next adventure. Disclaimer The Company offers the details of this vessel in good faith but cannot guarantee or warrant the accuracy of this information nor warrant the condition of the vessel. A buyer should instruct his agents, or his surveyors, to investigate such details as the buyer desires validated. This vessel is offered subject to prior sale, price change, or withdrawal without notice.