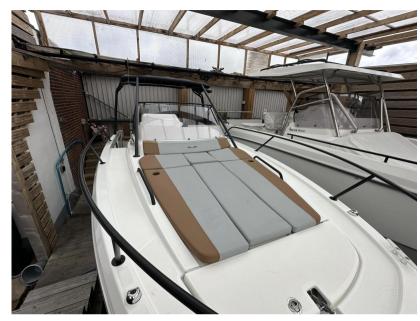

### Description

Experience the ultimate blend of style, comfort, and performance with the Beneteau Flyer 8 Sun Deck. This versatile day boat is designed to offer unparalleled enjoyment on the water, featuring a spacious sunbathing area, an ergonomic cockpit, and innovative amenities that ensure a luxurious and seamless boating experience. Whether you're cruising along the coast, enjoying water sports, or entertaining friends and family, the Flyer 8 Sun Deck's powerful engine and sleek design deliver exceptional stability and speed. Step aboard and discover why the Beneteau Flyer 8 Sun Deck is the perfect choice for your next adventure. Disclaimer The Company offers the details of this vessel in good faith but cannot guarantee or warrant the accuracy of this information nor warrant the condition of the vessel. A buyer should instruct his agents, or his surveyors, to investigate such details as the buyer desires validated. This vessel is offered subject to prior sale, price change, or withdrawal without notice.