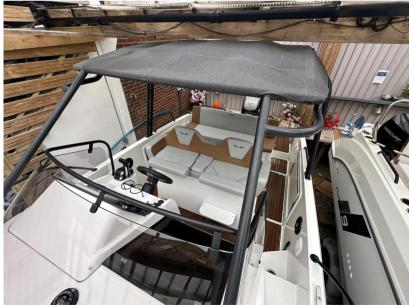

### Description

Experience the ultimate blend of style, comfort, and performance with the Beneteau Flyer 8 Sun Deck. This versatile day boat is designed to offer unparalleled enjoyment on the water, featuring a spacious sunbathing area, an ergonomic cockpit, and innovative amenities that ensure a luxurious and seamless boating experience. Whether you're cruising along the coast, enjoying water sports, or entertaining friends and family, the Flyer 8 Sun Deck's powerful engine and sleek design deliver exceptional stability and speed. Step aboard and discover why the Beneteau Flyer 8 Sun Deck is the perfect choice for your next adventure. Disclaimer The Company offers the details of this vessel in good faith but cannot guarantee or warrant the accuracy of this information nor warrant the condition of the vessel. A buyer should instruct his agents, or his surveyors, to investigate such details as the buyer desires validated. This vessel is offered subject to prior sale, price change, or withdrawal without notice.