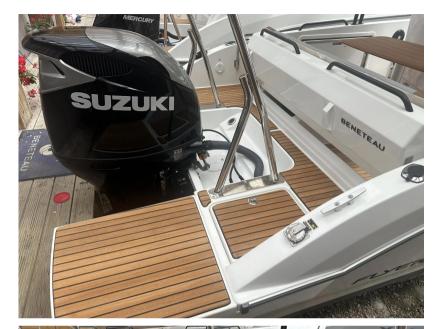

### Description

Experience the ultimate blend of style, comfort, and performance with the Beneteau Flyer 8 Sun Deck. This versatile day boat is designed to offer unparalleled enjoyment on the water, featuring a spacious sunbathing area, an ergonomic cockpit, and innovative amenities that ensure a luxurious and seamless boating experience. Whether you're cruising along the coast, enjoying water sports, or entertaining friends and family, the Flyer 8 Sun Deck's powerful engine and sleek design deliver exceptional stability and speed. Step aboard and discover why the Beneteau Flyer 8 Sun Deck is the perfect choice for your next adventure. Disclaimer The Company offers the details of this vessel in good faith but cannot guarantee or warrant the accuracy of this information nor warrant the condition of the vessel. A buyer should instruct his agents, or his surveyors, to investigate such details as the buyer desires validated. This vessel is offered subject to prior sale, price change, or withdrawal without notice.