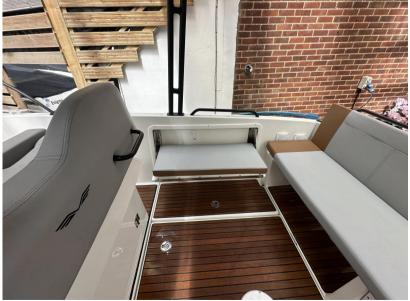

### Description

Experience the ultimate blend of style, comfort, and performance with the Beneteau Flyer 8 Sun Deck. This versatile day boat is designed to offer unparalleled enjoyment on the water, featuring a spacious sunbathing area, an ergonomic cockpit, and innovative amenities that ensure a luxurious and seamless boating experience. Whether you're cruising along the coast, enjoying water sports, or entertaining friends and family, the Flyer 8 Sun Deck's powerful engine and sleek design deliver exceptional stability and speed. Step aboard and discover why the Beneteau Flyer 8 Sun Deck is the perfect choice for your next adventure. Disclaimer The Company offers the details of this vessel in good faith but cannot guarantee or warrant the accuracy of this information nor warrant the condition of the vessel. A buyer should instruct his agents, or his surveyors, to investigate such details as the buyer desires validated. This vessel is offered subject to prior sale, price change, or withdrawal without notice.