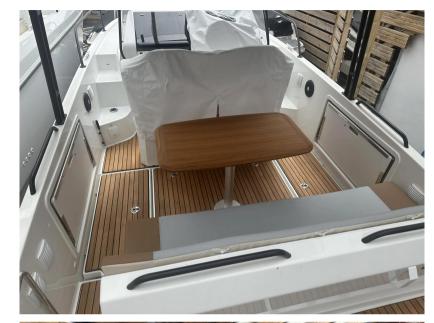

### Description

Experience the ultimate blend of style, comfort, and performance with the Beneteau Flyer 8 Sun Deck. This versatile day boat is designed to offer unparalleled enjoyment on the water, featuring a spacious sunbathing area, an ergonomic cockpit, and innovative amenities that ensure a luxurious and seamless boating experience. Whether you're cruising along the coast, enjoying water sports, or entertaining friends and family, the Flyer 8 Sun Deck's powerful engine and sleek design deliver exceptional stability and speed. Step aboard and discover why the Beneteau Flyer 8 Sun Deck is the perfect choice for your next adventure. Disclaimer The Company offers the details of this vessel in good faith but cannot guarantee or warrant the accuracy of this information nor warrant the condition of the vessel. A buyer should instruct his agents, or his surveyors, to investigate such details as the buyer desires validated. This vessel is offered subject to prior sale, price change, or withdrawal without notice.