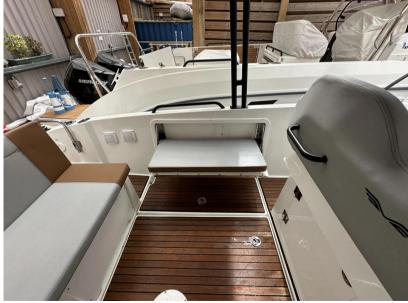

### Description

Experience the ultimate blend of style, comfort, and performance with the Beneteau Flyer 8 Sun Deck. This versatile day boat is designed to offer unparalleled enjoyment on the water, featuring a spacious sunbathing area, an ergonomic cockpit, and innovative amenities that ensure a luxurious and seamless boating experience. Whether you're cruising along the coast, enjoying water sports, or entertaining friends and family, the Flyer 8 Sun Deck's powerful engine and sleek design deliver exceptional stability and speed. Step aboard and discover why the Beneteau Flyer 8 Sun Deck is the perfect choice for your next adventure. Disclaimer The Company offers the details of this vessel in good faith but cannot guarantee or warrant the accuracy of this information nor warrant the condition of the vessel. A buyer should instruct his agents, or his surveyors, to investigate such details as the buyer desires validated. This vessel is offered subject to prior sale, price change, or withdrawal without notice.