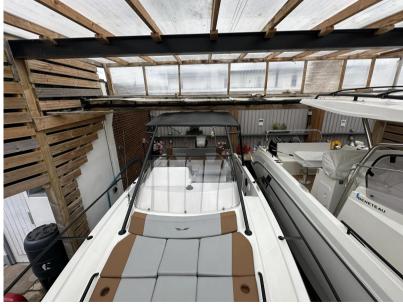

### Description

Experience the ultimate blend of style, comfort, and performance with the Beneteau Flyer 8 Sun Deck. This versatile day boat is designed to offer unparalleled enjoyment on the water, featuring a spacious sunbathing area, an ergonomic cockpit, and innovative amenities that ensure a luxurious and seamless boating experience. Whether you're cruising along the coast, enjoying water sports, or entertaining friends and family, the Flyer 8 Sun Deck's powerful engine and sleek design deliver exceptional stability and speed. Step aboard and discover why the Beneteau Flyer 8 Sun Deck is the perfect choice for your next adventure. Disclaimer The Company offers the details of this vessel in good faith but cannot guarantee or warrant the accuracy of this information nor warrant the condition of the vessel. A buyer should instruct his agents, or his surveyors, to investigate such details as the buyer desires validated. This vessel is offered subject to prior sale, price change, or withdrawal without notice.