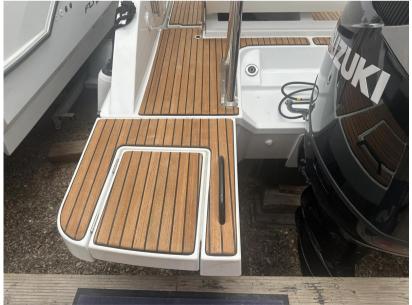

### Description

Experience the ultimate blend of style, comfort, and performance with the Beneteau Flyer 8 Sun Deck. This versatile day boat is designed to offer unparalleled enjoyment on the water, featuring a spacious sunbathing area, an ergonomic cockpit, and innovative amenities that ensure a luxurious and seamless boating experience. Whether you're cruising along the coast, enjoying water sports, or entertaining friends and family, the Flyer 8 Sun Deck's powerful engine and sleek design deliver exceptional stability and speed. Step aboard and discover why the Beneteau Flyer 8 Sun Deck is the perfect choice for your next adventure. Disclaimer The Company offers the details of this vessel in good faith but cannot guarantee or warrant the accuracy of this information nor warrant the condition of the vessel. A buyer should instruct his agents, or his surveyors, to investigate such details as the buyer desires validated. This vessel is offered subject to prior sale, price change, or withdrawal without notice.